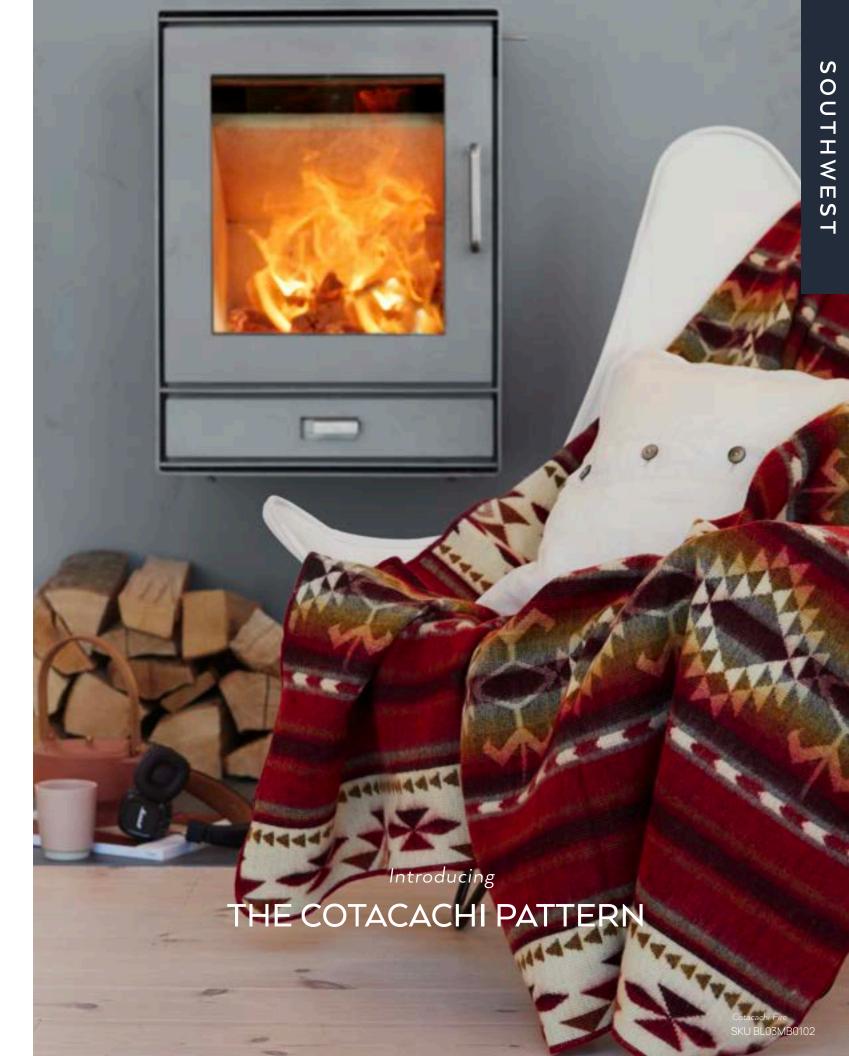

ANDES MOUNTAIN

MEASUREMENTS - Queen Size - 93" x 82"

RETAIL PRICE \$149.95 / WHOLESALE PRICE \$75

SKU BL11MB0204

The Cotacachi pattern— named after the small city of Cotacachi, Ecuador, was designed to portray the heart, soul, passion of the Artisans that live there into every blanket. A strong pattern and bold geometrics warm the room in 3 unique color combinations.

#### COTACACHI FIRE

MEASUREMENTS - Queen Size - 93" x 82" RETAIL PRICE \$149.95 / WHOLESALE PRICE \$75 SKU BL03MB0102