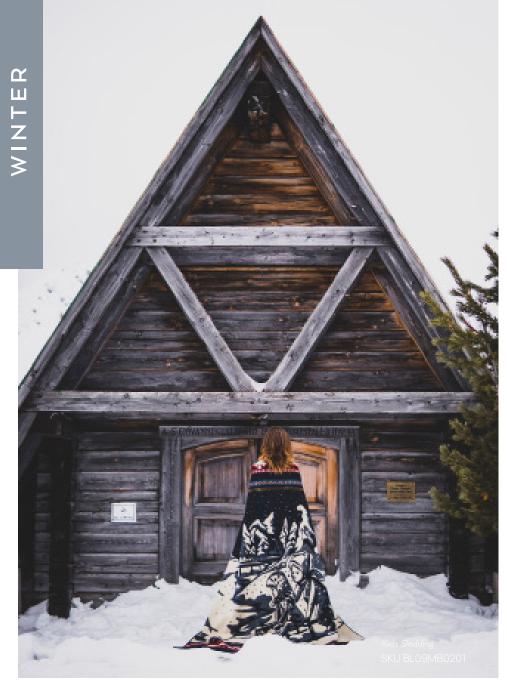

## KIDS SLEDDING

MEASUREMENTS - Queen Size - 93" x 82" RETAIL PRICE \$149.95 / WHOLESALE PRICE \$75 SKU BL09MB0201