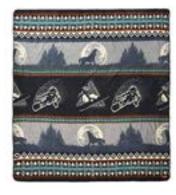

ANDES MOUNTAIN

MEASUREMENTS - Queen Size - 93" x 82"

RETAIL PRICE \$149.95 / WHOLESALE PRICE \$75

SKU BL11MB0204

The Cotacachi pattern— named after the small city of Cotacachi, Ecuador, was designed to portray the heart, soul, passion of the Artisans that live there into every blanket. A strong pattern and bold geometrics warm the room in 3 unique color combinations.