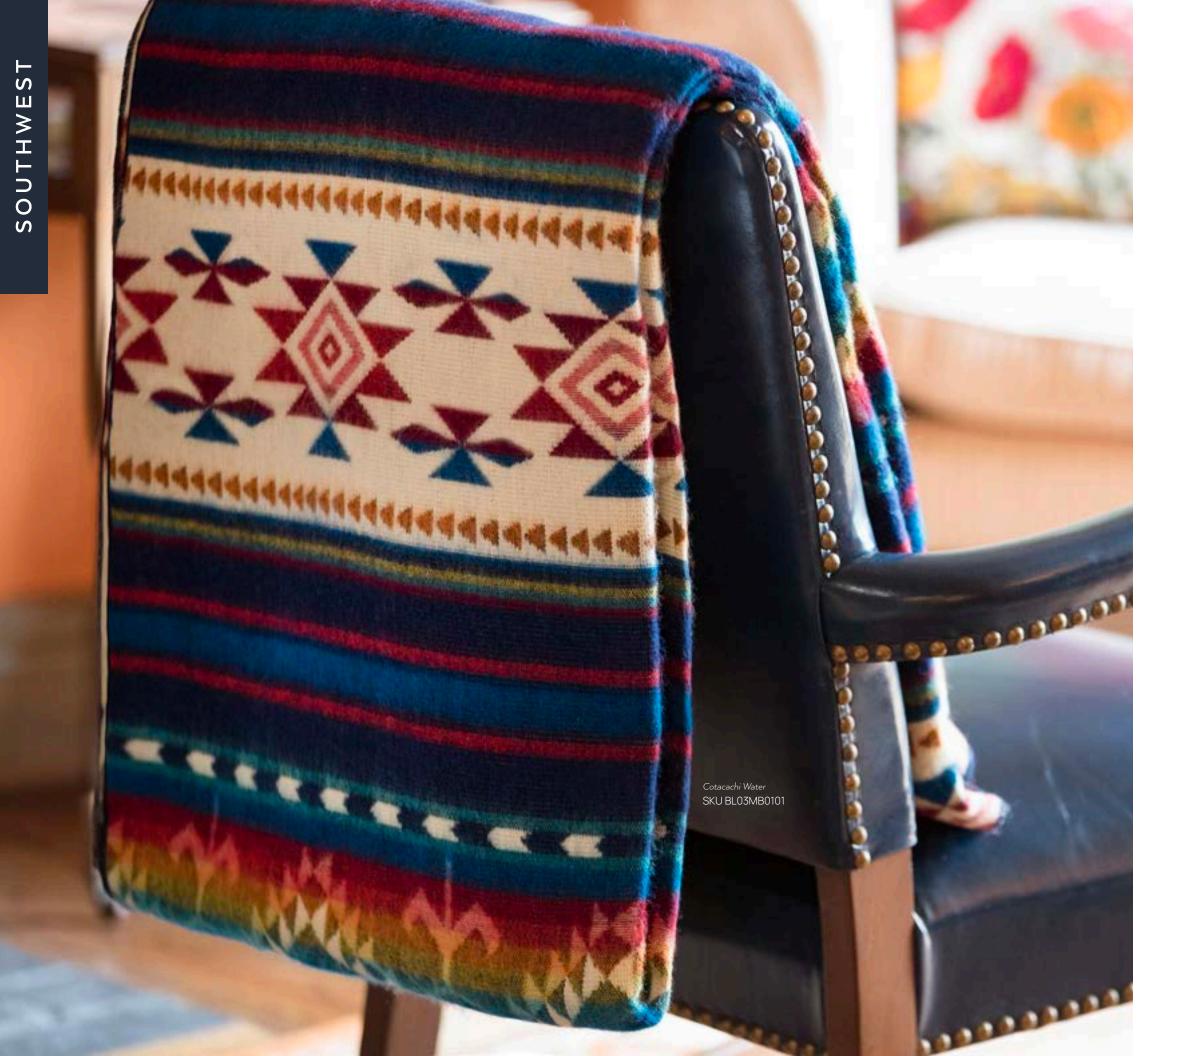

ANDES MOUNTAIN

MEASUREMENTS - Queen Size - 93" x 82"

RETAIL PRICE \$149.95 / WHOLESALE PRICE \$75

SKU BL11MB0204

The Cotacachi pattern— named after the small city of Cotacachi, Ecuador, was designed to portray the heart, soul, passion of the Artisans that live there into every blanket. A strong pattern and bold geometrics warm the room in 3 unique color combinations.

#### **COTACACHI WATER**

MEASUREMENTS - Queen Size - 93" x 82" RETAIL PRICE \$149.95 / WHOLESALE PRICE \$75 SKU BL03MB0101