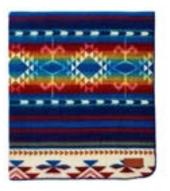

## THE SOUTHWEST COLLECTION

Southwest inspired, thoughtfully designed.

A rich combination of color and pattern, the Southwest Collection is a beautiful reflection of our founder's heritage and the craft of weaving passed down from generation to generation, bringing you the color and the warmth of the southwest.

## THE ANTISANA PATTERN

The Antisana pattern— named after the majestic, snowcapped Antisana stratovolcano in the Western mountain range of the Andes, was designed as a bold statement piece much like its namesake. Rich colors, strong lines, and warmth to last a lifetime.