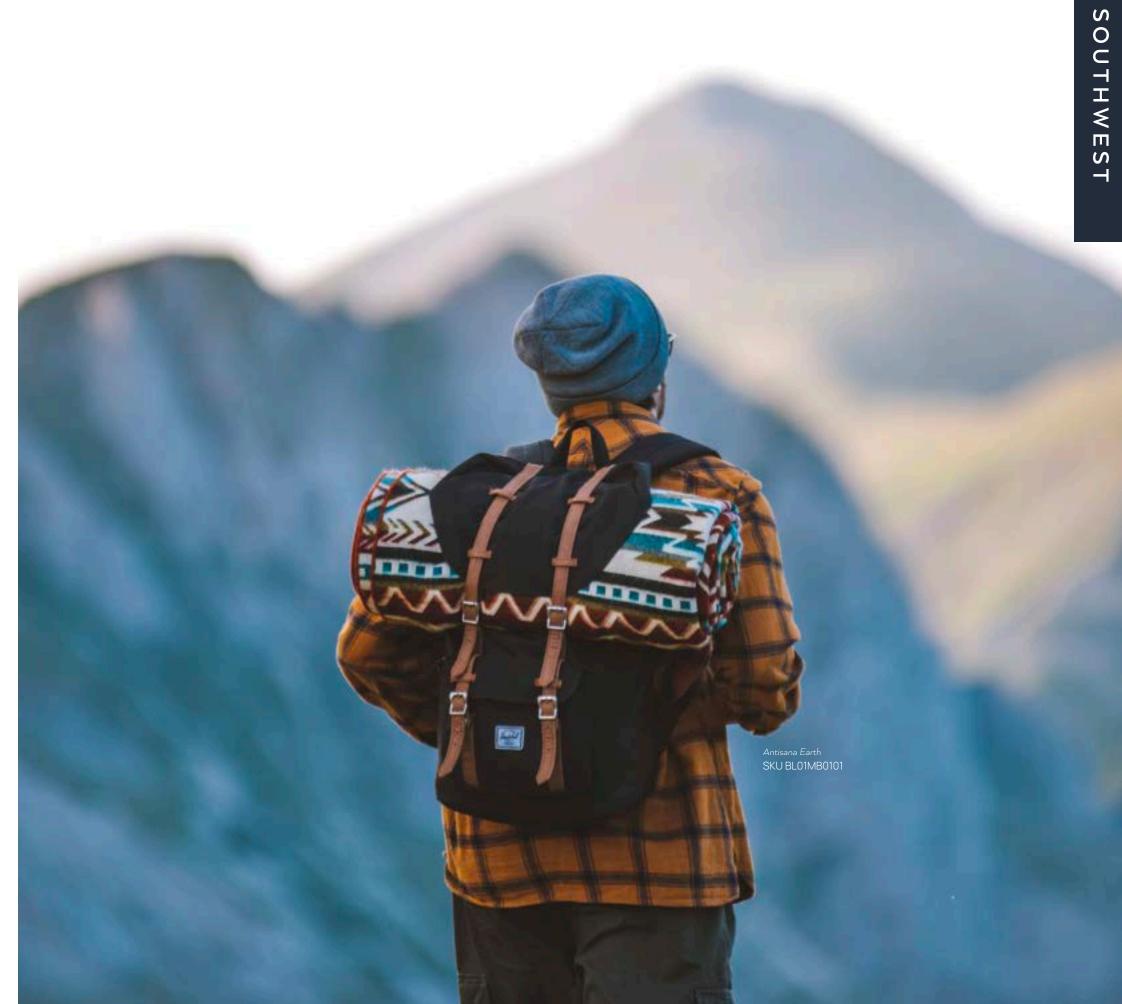

## THE ANTISANA PATTERN

The Antisana pattern— named after the majestic, snowcapped Antisana stratovolcano in the Western mountain range of the Andes, was designed as a bold statement piece much like its namesake. Rich colors, strong lines, and warmth to last a lifetime.

#### ANTISANA EARTH BLANKET

MEASUREMENTS - Queen Size - 93" x 82" RETAIL PRICE \$149.95 / WHOLESALE PRICE \$75 SKU BL01MB0101