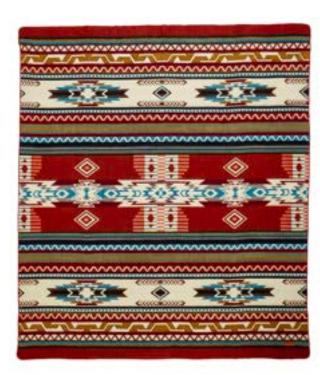

#### ANTISANA EARTH BLANKET

MEASUREMENTS - Queen Size - 93" x 82" RETAIL PRICE \$149.95 / WHOLESALE PRICE \$75 SKU BL01MB0101