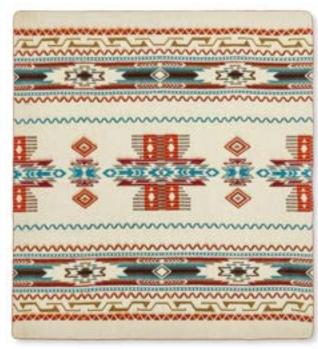

## ANTISANA SKY

MEASUREMENTS - Queen Size - 93" x 82" RETAIL PRICE \$149.95 / WHOLESALE PRICE \$75 SKU BL01MB0401

The Andes pattern— named after the renowned mountain range that spans the entire western coast of South America, was designed as a tribute to our owner's and artisan's Ecuadorian heritage. These blankets bring rich hues and warmth together in 10 stunning color variations.