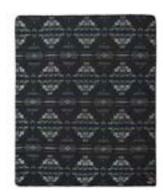

## ANTISANA SKY

MEASUREMENTS - Queen Size - 93" x 82" RETAIL PRICE \$149.95 / WHOLESALE PRICE \$75 SKU BL01MB0401

The Andes pattern— named after the renowned mountain range that spans the entire western coast of South America, was designed as a tribute to our owner's and artisan's Ecuadorian heritage. These blankets bring rich hues and warmth together in 10 stunning color variations.