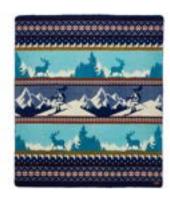

## ANTISANA SKY

MEASUREMENTS - Queen Size - 93" x 82" RETAIL PRICE \$149.95 / WHOLESALE PRICE \$75 SKU BL01MB0401

The Andes pattern— named after the renowned mountain range that spans the entire western coast of South America, was designed as a tribute to our owner's and artisan's Ecuadorian heritage. These blankets bring rich hues and warmth together in 10 stunning color variations.

## ANDES CLOUD SET

Lighter than air, warmer than wool.