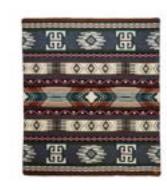

ANDES MOUNTAIN

MEASUREMENTS - Queen Size - 93" x 82"

RETAIL PRICE \$149.95 / WHOLESALE PRICE \$75

SKU BL11MB0204

The Cotacachi pattern— named after the small city of Cotacachi, Ecuador, was designed to portray the heart, soul, passion of the Artisans that live there into every blanket. A strong pattern and bold geometrics warm the room in 3 unique color combinations.