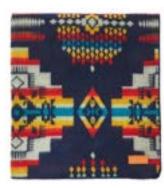

## THE ANTISANA PATTERN

The Antisana pattern— named after the majestic, snowcapped Antisana stratovolcano in the Western mountain range of the Andes, was designed as a bold statement piece much like its namesake. Rich colors, strong lines, and warmth to last a lifetime.

## **ANTISANA EARTH SET**

Comfort with flair.

#### ANTISANA EARTH BLANKET

MEASUREMENTS - Queen Size - 93" x 82" RETAIL PRICE \$149.95 / WHOLESALE PRICE \$75 SKU BL11MB0402