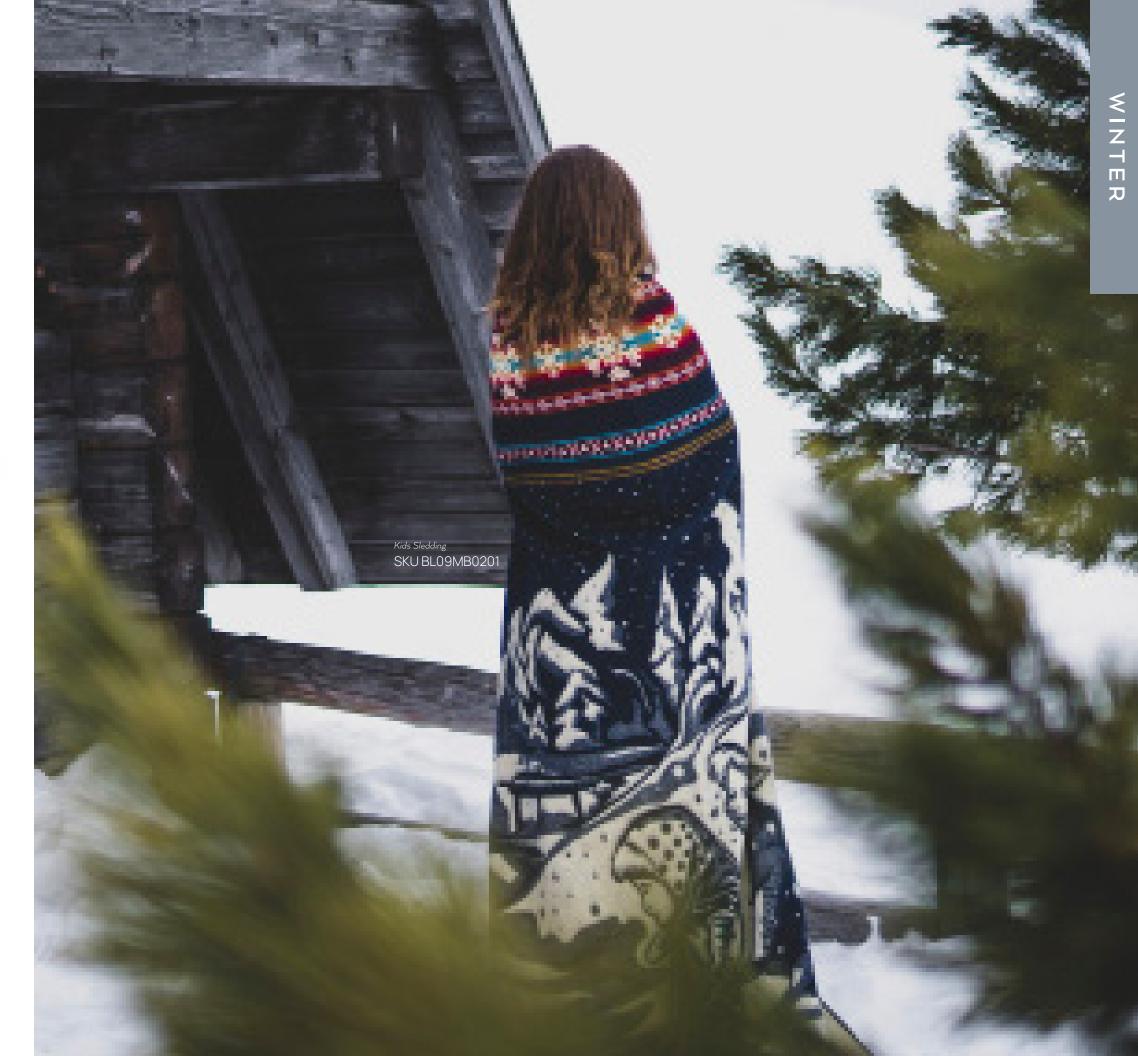

## KIDS SLEDDING

MEASUREMENTS - Queen Size - 93" x 82" RETAIL PRICE \$149.95 / WHOLESALE PRICE \$75 SKU BL09MB0201