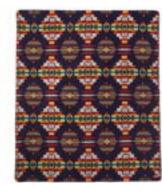

## ANTISANA SKY

MEASUREMENTS - Queen Size - 93" x 82" RETAIL PRICE \$149.95 / WHOLESALE PRICE \$75 SKU BL01MB0401

The Andes pattern— named after the renowned mountain range that spans the entire western coast of South America, was designed as a tribute to our owner's and artisan's Ecuadorian heritage. These blankets bring rich hues and warmth together in 10 stunning color variations.

## ANDES CLOUD SET

Lighter than air, warmer than wool.