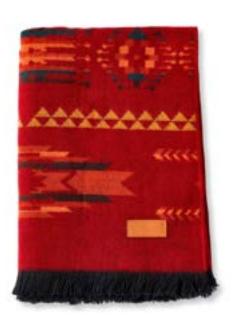

#### COTACACHI FIRE

MEASUREMENTS - Queen Size - 93" x 82" RETAIL PRICE \$149.95 / WHOLESALE PRICE \$75 SKU BL03MB0102

#### **COTACACHI WATER**

MEASUREMENTS - Queen Size - 93" x 82" RETAIL PRICE \$149.95 / WHOLESALE PRICE \$75 SKU BL03MB0101

### COTACACHI SUNSET

MEASUREMENTS - Queen Size - 93" x 82" RETAIL PRICE \$149.95 / WHOLESALE PRICE \$75 SKU BL03MB0401