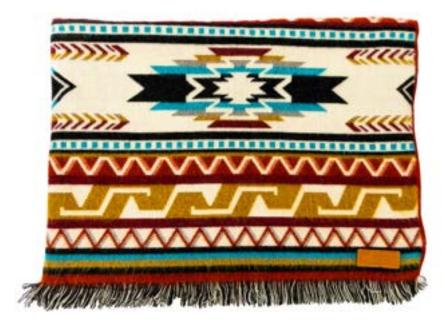

## THE ANTISANA PATTERN

The Antisana pattern— named after the majestic, snowcapped Antisana stratovolcano in the Western mountain range of the Andes, was designed as a bold statement piece much like its namesake. Rich colors, strong lines, and warmth to last a lifetime.

## **ANTISANA EARTH SET**

Comfort with flair.

#### ANTISANA EARTH BLANKET

MEASUREMENTS - Queen Size - 93" x 82" RETAIL PRICE \$149.95 / WHOLESALE PRICE \$75 SKU BL01MB0101