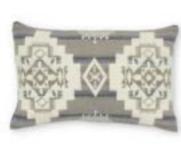

#### LUMBAR ANTISANA EARTH PILLOW CASE

MEASUREMENTS - 14" x 22" RETAIL PRICE \$68 WHOLESALE PRICE \$34 SKU PLOIMBO802