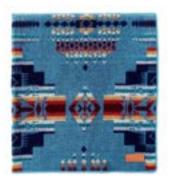

## THE ANTISANA PATTERN

The Antisana pattern— named after the majestic, snowcapped Antisana stratovolcano in the Western mountain range of the Andes, was designed as a bold statement piece much like its namesake. Rich colors, strong lines, and warmth to last a lifetime.

#### ANTISANA EARTH BLANKET

MEASUREMENTS - Queen Size - 93" x 82" RETAIL PRICE \$149.95 / WHOLESALE PRICE \$75 SKU BL01MB0101