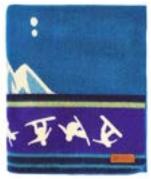

## SHREDDING SNOWBOARDER

MEASUREMENTS - Queen Size - 93" x 82" RETAIL PRICE \$149.95 / WHOLESALE PRICE \$75 SKU BL10MB0201