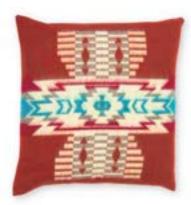

### LARGE ANTISANA EARTH PILLOW CASE

MEASUREMENTS - 20" x 20" RETAIL PRICE \$98 WHOLESALE PRICE \$49 SKU PLO1MB0803

#### LUMBAR ANTISANA EARTH PILLOW CASE

MEASUREMENTS - 14" x 22" RETAIL PRICE \$68 WHOLESALE PRICE \$34 SKU PLOIMBO802

#### SMALL ANTISANA EARTH PILLOW CASE

MEASUREMENTS - 16" x 16" RETAIL PRICE \$48 WHOLESALE PRICE \$24 SKU PLO1MB0801