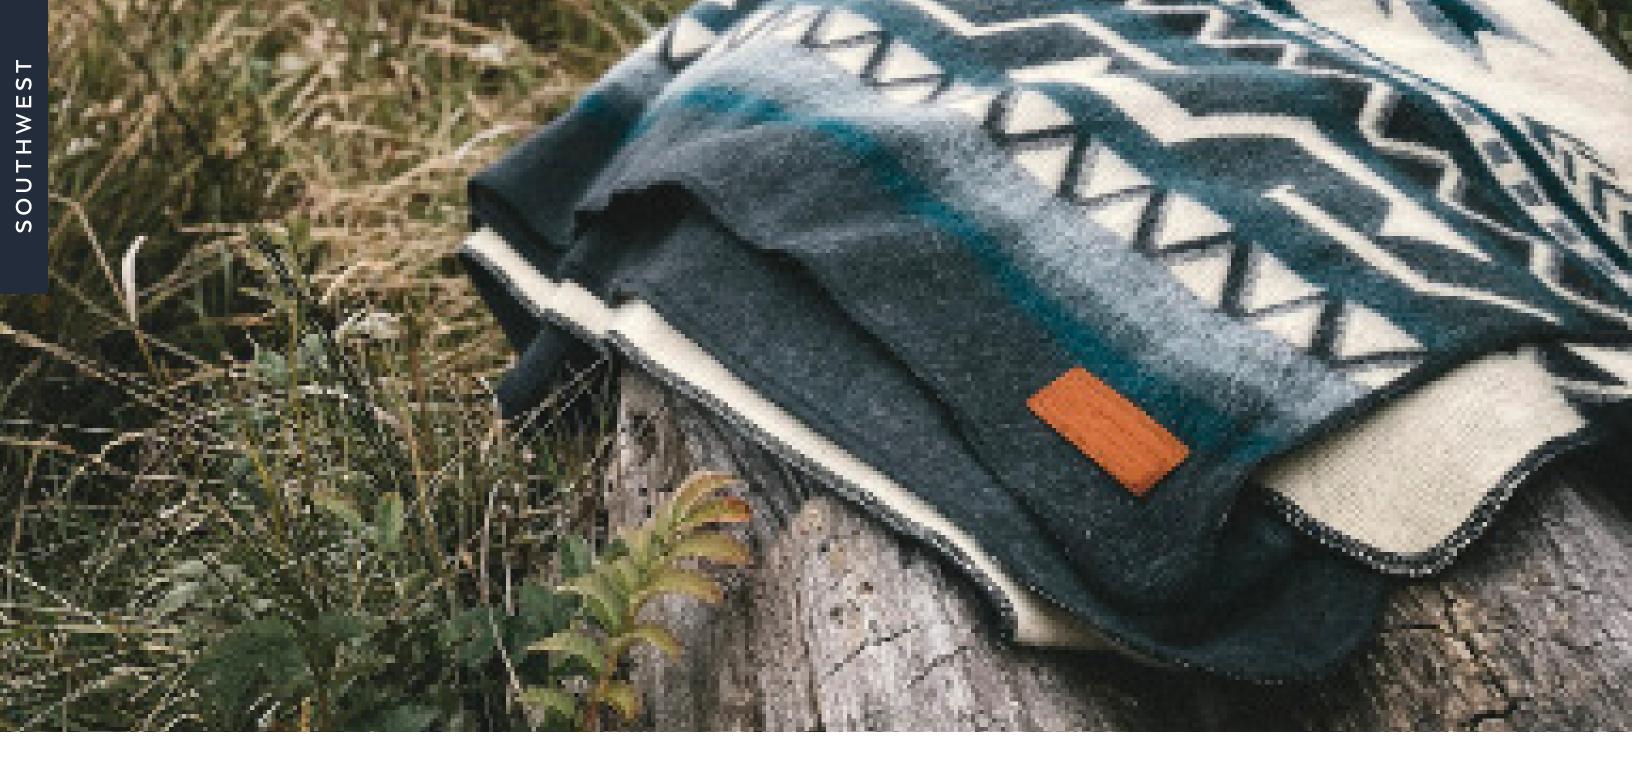

## THE SOUTHWEST COLLECTION

Southwest inspired, thoughtfully designed.

A rich combination of color and pattern, the Southwest Collection is a beautiful reflection of our founder's heritage and the craft of weaving passed down from generation to generation, bringing you the color and the warmth of the southwest.

## THE ANTISANA PATTERN

The Antisana pattern— named after the majestic, snowcapped Antisana stratovolcano in the Western mountain range of the Andes, was designed as a bold statement piece much like its namesake. Rich colors, strong lines, and warmth to last a lifetime.