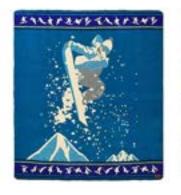

### LONE WOLF SNOWBOARDER

MEASUREMENTS - Queen Size - 93" x 82"
RETAIL PRICE \$149.95 / WHOLESALE PRICE \$75
SKU BL07MB0201