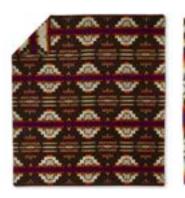

## ANTISANA SKY

MEASUREMENTS - Queen Size - 93" x 82" RETAIL PRICE \$149.95 / WHOLESALE PRICE \$75 SKU BL01MB0401

The Andes pattern— named after the renowned mountain range that spans the entire western coast of South America, was designed as a tribute to our owner's and artisan's Ecuadorian heritage. These blankets bring rich hues and warmth together in 10 stunning color variations.