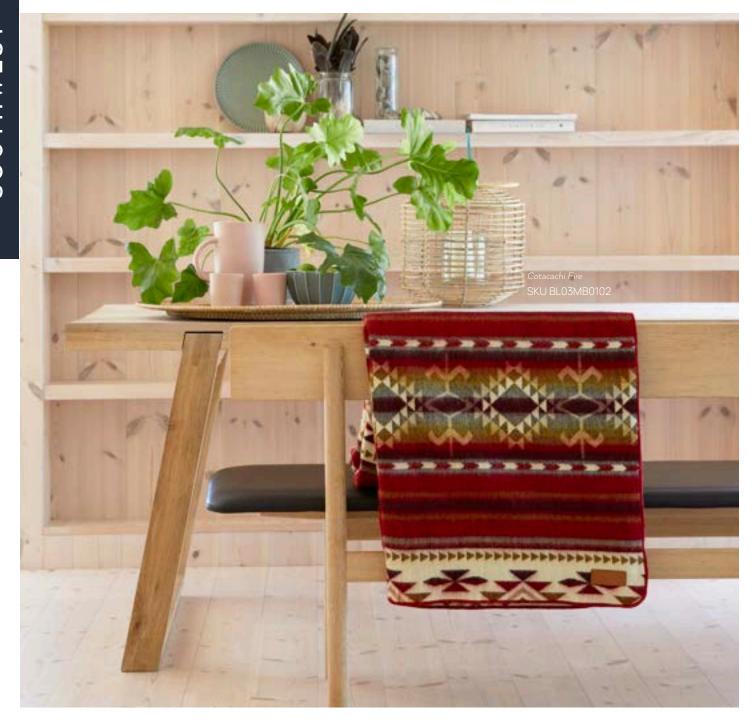

ANDES MOUNTAIN

MEASUREMENTS - Queen Size - 93" x 82"

RETAIL PRICE \$149.95 / WHOLESALE PRICE \$75

SKU BL11MB0204

The Cotacachi pattern— named after the small city of Cotacachi, Ecuador, was designed to portray the heart, soul, passion of the Artisans that live there into every blanket. A strong pattern and bold geometrics warm the room in 3 unique color combinations.

#### COTACACHI FIRE

MEASUREMENTS - Queen Size - 93" x 82" RETAIL PRICE \$149.95 / WHOLESALE PRICE \$75 SKU BL03MB0102