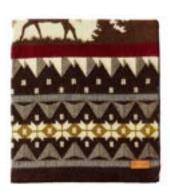

## MOUNTAIN RANGE SET

The peak of warmth and comfort.

#### MOUNTAIN RANGE BLANKET

MEASUREMENTS - Queen Size - 93" x 82" RETAIL PRICE \$149.95 / WHOLESALE PRICE \$75 SKU BL05MB0201

LARGE MOUNTAIN
RANGE PILLOW CASE

MEASUREMENTS - 20" x 20" RETAIL PRICE \$98 WHOLESALE PRICE \$49 SKU PL05MB2203