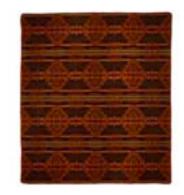

ANDES MOUNTAIN

MEASUREMENTS - Queen Size - 93" x 82"

RETAIL PRICE \$149.95 / WHOLESALE PRICE \$75

SKU BL11MB0204

The Cotacachi pattern— named after the small city of Cotacachi, Ecuador, was designed to portray the heart, soul, passion of the Artisans that live there into every blanket. A strong pattern and bold geometrics warm the room in 3 unique color combinations.

#### COTACACHI FIRE

MEASUREMENTS - Queen Size - 93" x 82" RETAIL PRICE \$149.95 / WHOLESALE PRICE \$75 SKU BL03MB0102