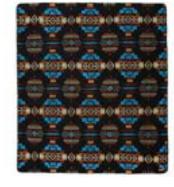

## ANTISANA SKY

MEASUREMENTS - Queen Size - 93" x 82" RETAIL PRICE \$149.95 / WHOLESALE PRICE \$75 SKU BL01MB0401

The Andes pattern— named after the renowned mountain range that spans the entire western coast of South America, was designed as a tribute to our owner's and artisan's Ecuadorian heritage. These blankets bring rich hues and warmth together in 10 stunning color variations.