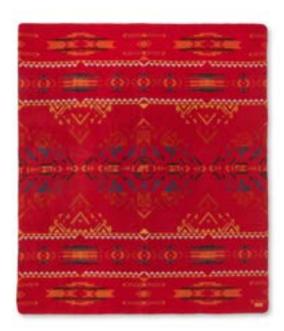

ANDES MOUNTAIN

MEASUREMENTS - Queen Size - 93" x 82"

RETAIL PRICE \$149.95 / WHOLESALE PRICE \$75

SKU BL11MB0204

The Cotacachi pattern— named after the small city of Cotacachi, Ecuador, was designed to portray the heart, soul, passion of the Artisans that live there into every blanket. A strong pattern and bold geometrics warm the room in 3 unique color combinations.