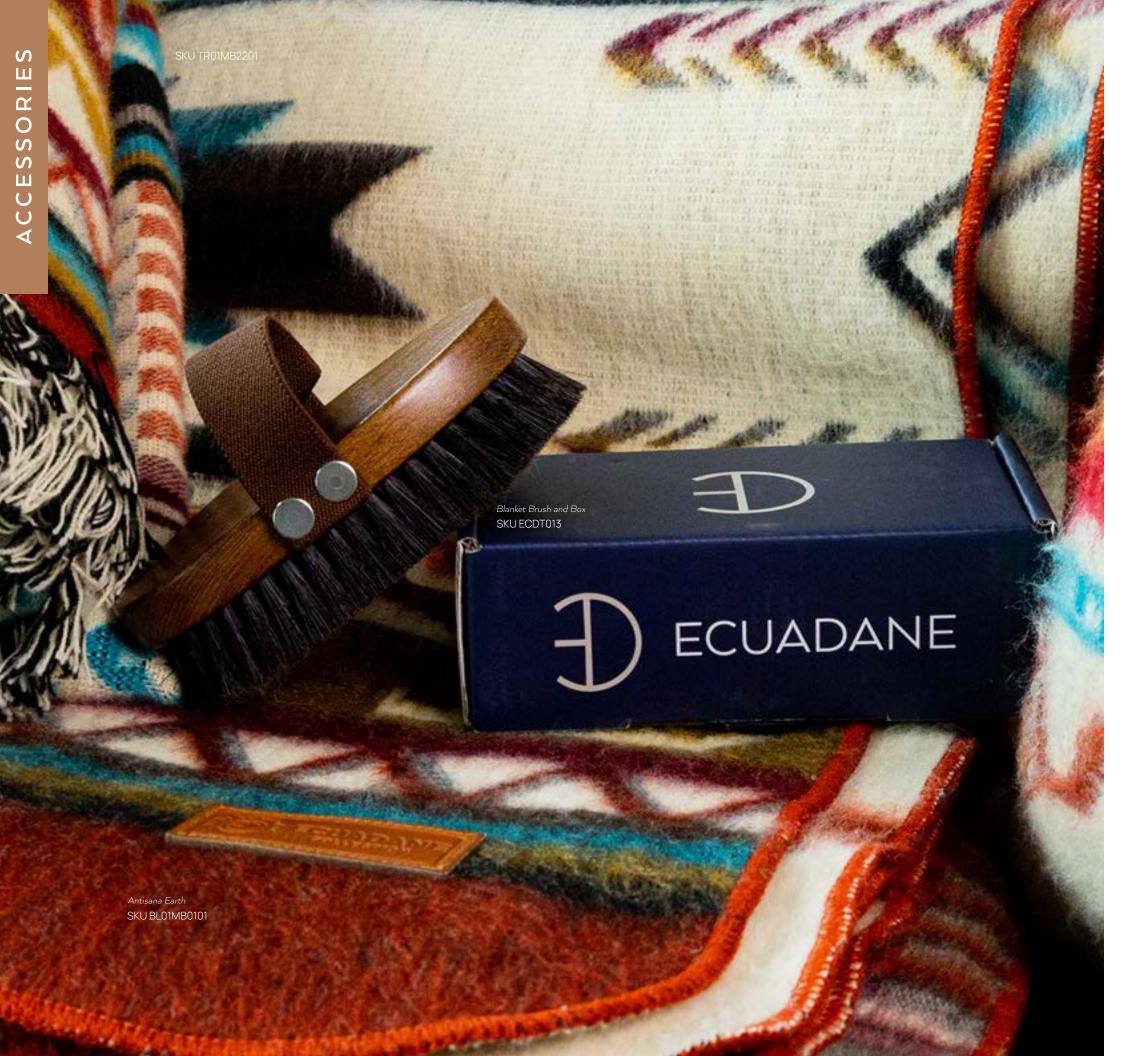

## **BLANKET BRUSH**

Keep your blankets at their best. Remove the pilling and maintain the texture of your Ecuadane blanket with our handmade wooden blanket brush. The soft elastic band makes it easy to use while promising a lifetime of care for all your Ecuadane blankets and pillows.

MEASUREMENTS Queen Size - 93" x 82"

MATERIALS Solid Wood with Natural Horse Hair Bristles

USE Brush after washes and/or prolonged use to remove pilling and maintain texture. Brush in the direction of the weave.

RETAIL PRICE \$24 / WHOLESALE PRICE \$12

SKU ECDT013