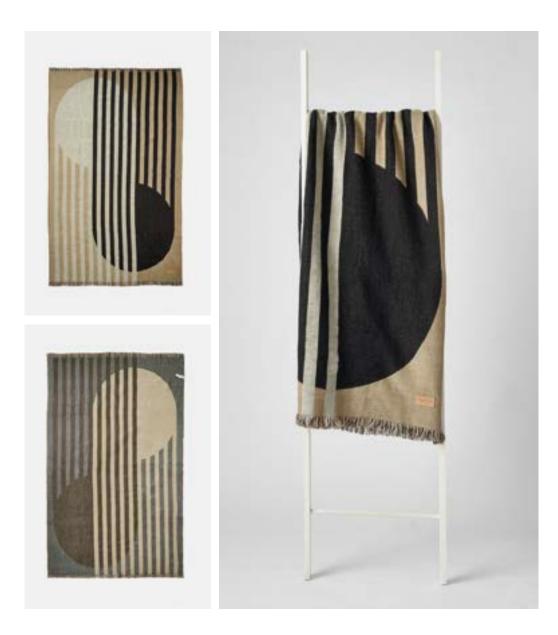

## SUMACO WAVE

MEASUREMENTS - Queen Size - 93" x 82" RETAIL PRICE \$149.95 / WHOLESALE PRICE \$75 SKU BL02MB0101