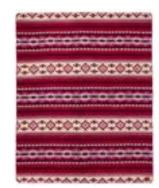

ANDES MOUNTAIN

MEASUREMENTS - Queen Size - 93" x 82"

RETAIL PRICE \$149.95 / WHOLESALE PRICE \$75

SKU BL11MB0204

The Cotacachi pattern— named after the small city of Cotacachi, Ecuador, was designed to portray the heart, soul, passion of the Artisans that live there into every blanket. A strong pattern and bold geometrics warm the room in 3 unique color combinations.