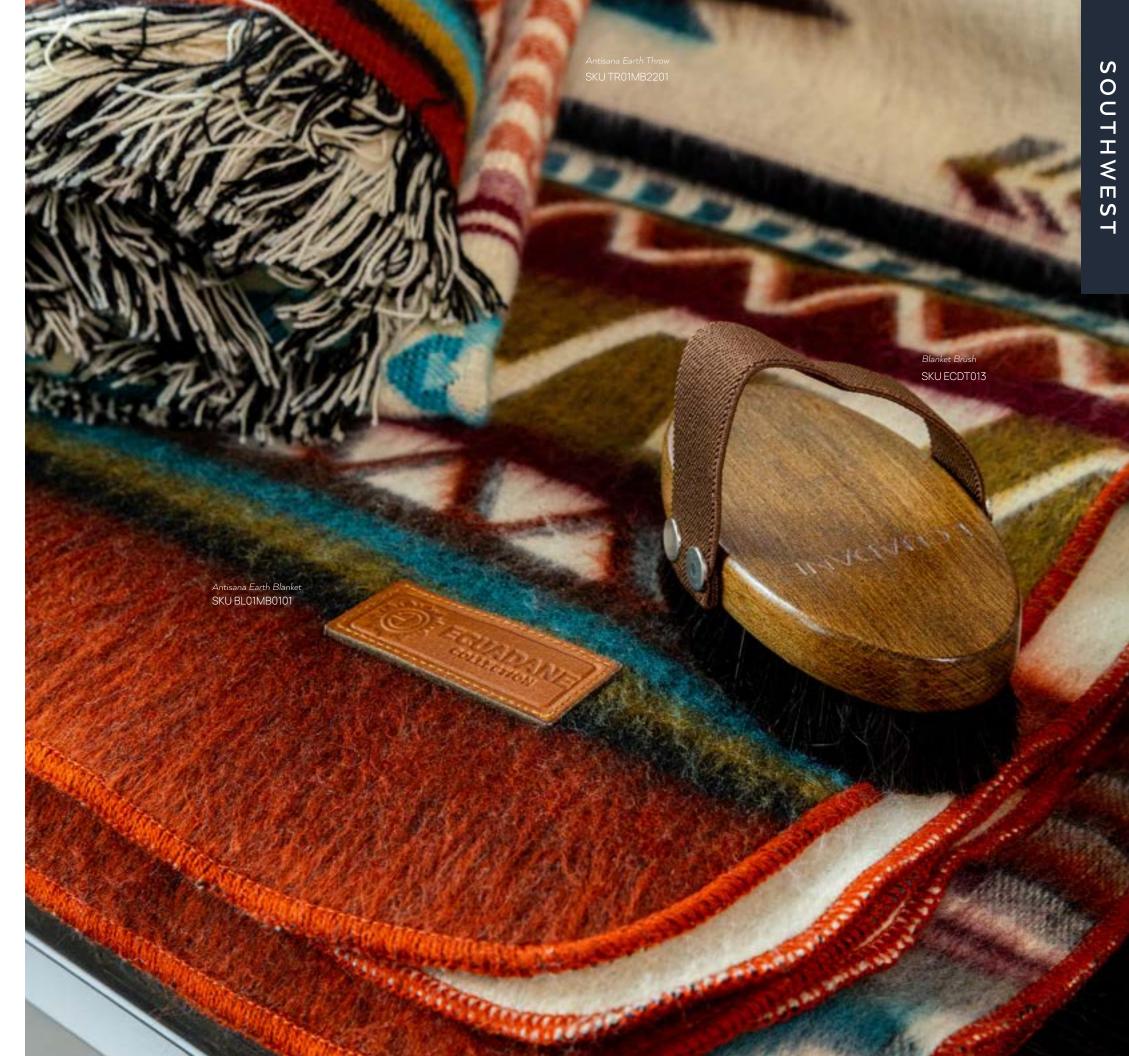

#### ANTISANA EARTH BLANKET

MEASUREMENTS - Queen Size - 93" x 82" RETAIL PRICE \$149.95 / WHOLESALE PRICE \$75 SKU BL01MB0101

#### ANTISANA EARTH THROW

MEASUREMENTS - Throw Size - 74" x 50" RETAIL PRICE \$98 / WHOLESALE PRICE \$49 SKU TROIMB2201

## **BLANKET BRUSH**

Keep your blankets at their best. Remove the pilling and maintain the texture of your Ecuadane blanket with our handmade wooden blanket brush. The soft elastic band makes it easy to use while promising a lifetime of care for all your Ecuadane blankets and pillows.