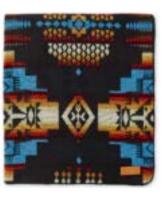

## THE ANTISANA PATTERN

The Antisana pattern— named after the majestic, snowcapped Antisana stratovolcano in the Western mountain range of the Andes, was designed as a bold statement piece much like its namesake. Rich colors, strong lines, and warmth to last a lifetime.

## **ANTISANA EARTH SET**

Comfort with flair.

#### ANTISANA EARTH BLANKET

MEASUREMENTS - Queen Size - 93" x 82" RETAIL PRICE \$149.95 / WHOLESALE PRICE \$75 SKU BL01MB0101