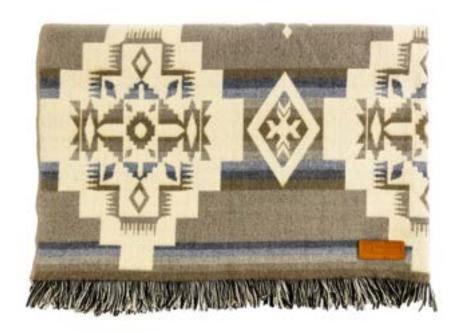

#### ANTISANA EARTH THROW

MEASUREMENTS - Throw Size - 74" x 50" RETAIL PRICE \$98 / WHOLESALE PRICE \$49 SKU TROIMB2201