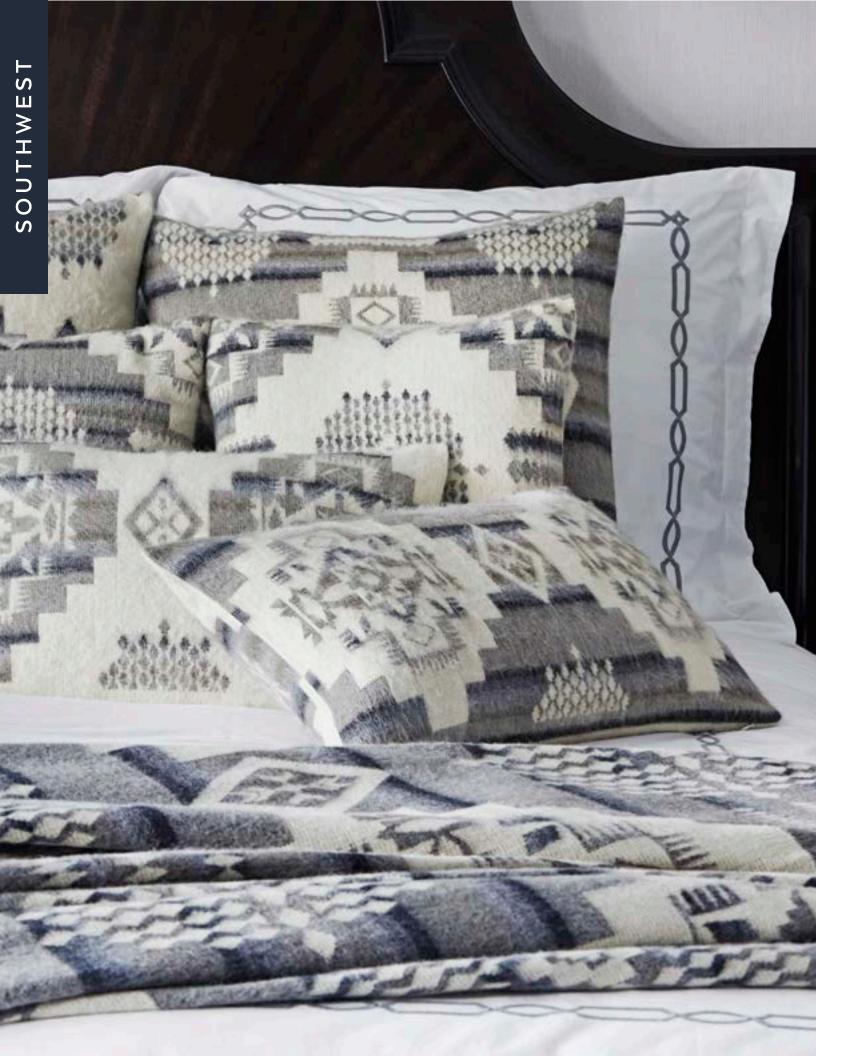

## ANTISANA SKY

MEASUREMENTS - Queen Size - 93" x 82" RETAIL PRICE \$149.95 / WHOLESALE PRICE \$75 SKU BL01MB0401

The Andes pattern— named after the renowned mountain range that spans the entire western coast of South America, was designed as a tribute to our owner's and artisan's Ecuadorian heritage. These blankets bring rich hues and warmth together in 10 stunning color variations.

## ANDES CLOUD SET

Lighter than air, warmer than wool.