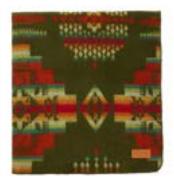

## THE SOUTHWEST COLLECTION

Southwest inspired, thoughtfully designed.

A rich combination of color and pattern, the Southwest Collection is a beautiful reflection of our founder's heritage and the craft of weaving passed down from generation to generation, bringing you the color and the warmth of the southwest.

## ANTISANA SKY

MEASUREMENTS - Queen Size - 93" x 82" RETAIL PRICE \$149.95 / WHOLESALE PRICE \$75 SKU BL01MB0401

The Andes pattern— named after the renowned mountain range that spans the entire western coast of South America, was designed as a tribute to our owner's and artisan's Ecuadorian heritage. These blankets bring rich hues and warmth together in 10 stunning color variations.