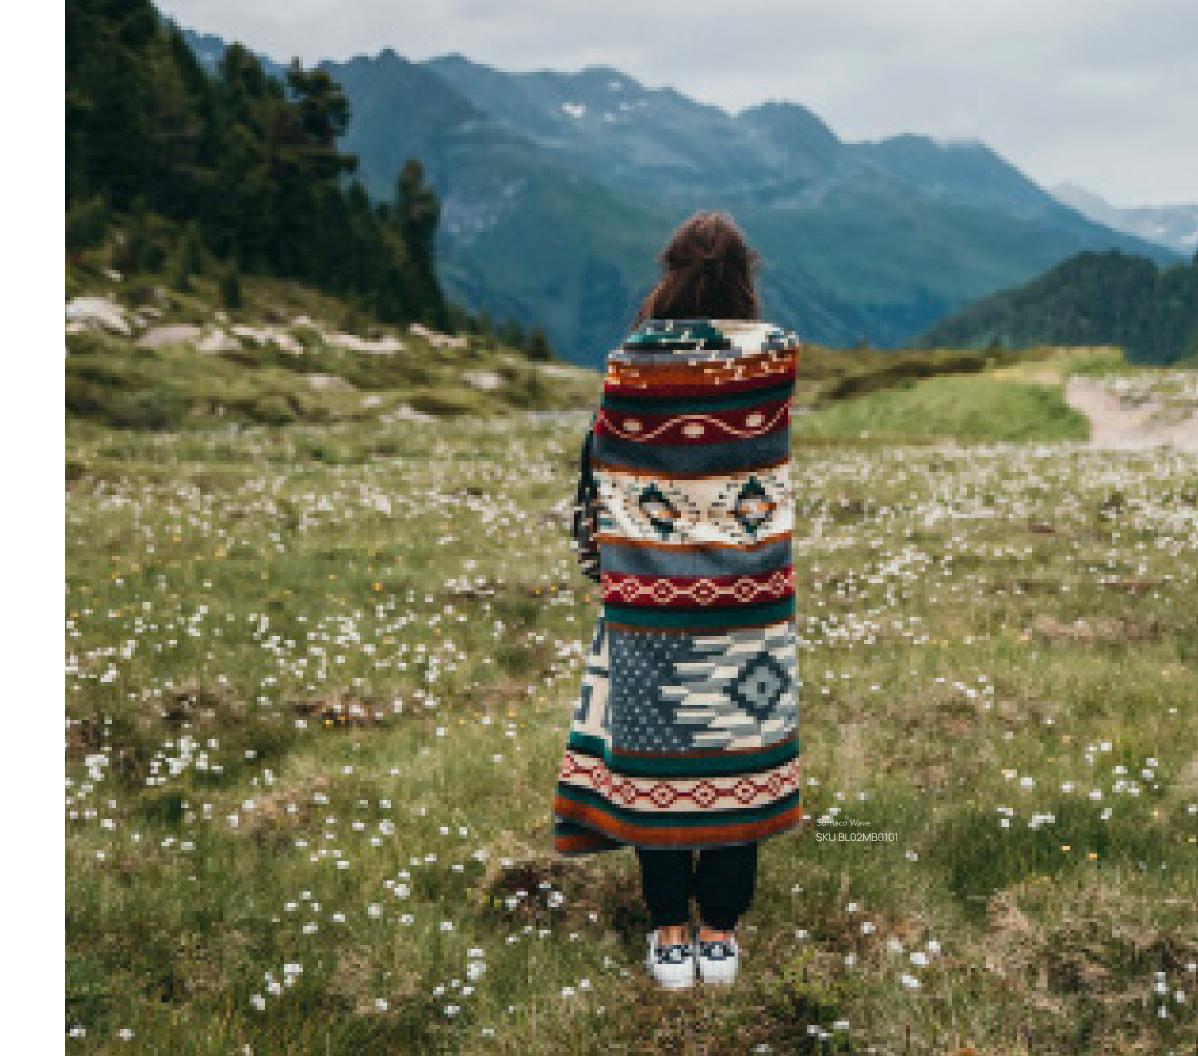

## SUMACO WAVE

MEASUREMENTS - Queen Size - 93" x 82" RETAIL PRICE \$149.95 / WHOLESALE PRICE \$75 SKU BL02MB0101