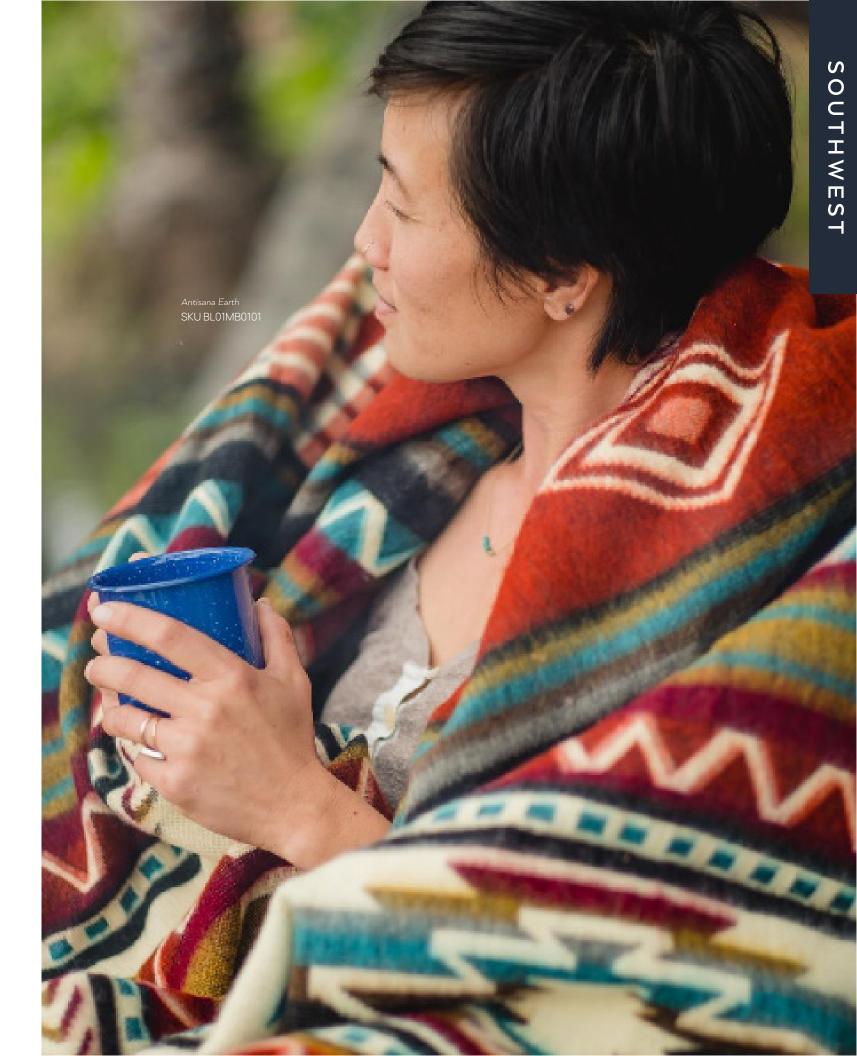

## THE SOUTHWEST COLLECTION

Southwest inspired, thoughtfully designed.

A rich combination of color and pattern, the Southwest Collection is a beautiful reflection of our founder's heritage and the craft of weaving passed down from generation to generation, bringing you the color and the warmth of the southwest.

## THE ANTISANA PATTERN

The Antisana pattern— named after the majestic, snowcapped Antisana stratovolcano in the Western mountain range of the Andes, was designed as a bold statement piece much like its namesake. Rich colors, strong lines, and warmth to last a lifetime.

#### ANTISANA EARTH BLANKET

MEASUREMENTS - Queen Size - 93" x 82" RETAIL PRICE \$149.95 / WHOLESALE PRICE \$75 SKU BL01MB0101