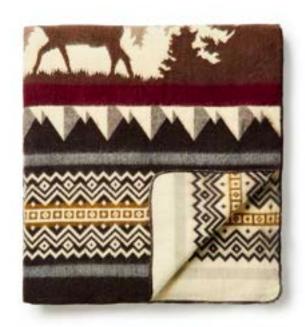

## ANTISANA SKY

MEASUREMENTS - Queen Size - 93" x 82" RETAIL PRICE \$149.95 / WHOLESALE PRICE \$75 SKU BL01MB0401

The Andes pattern— named after the renowned mountain range that spans the entire western coast of South America, was designed as a tribute to our owner's and artisan's Ecuadorian heritage. These blankets bring rich hues and warmth together in 10 stunning color variations.