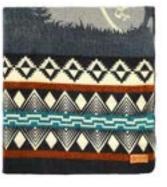

#### COTACACHI FIRE

MEASUREMENTS - Queen Size - 93" x 82" RETAIL PRICE \$149.95 / WHOLESALE PRICE \$75 SKU BL03MB0102