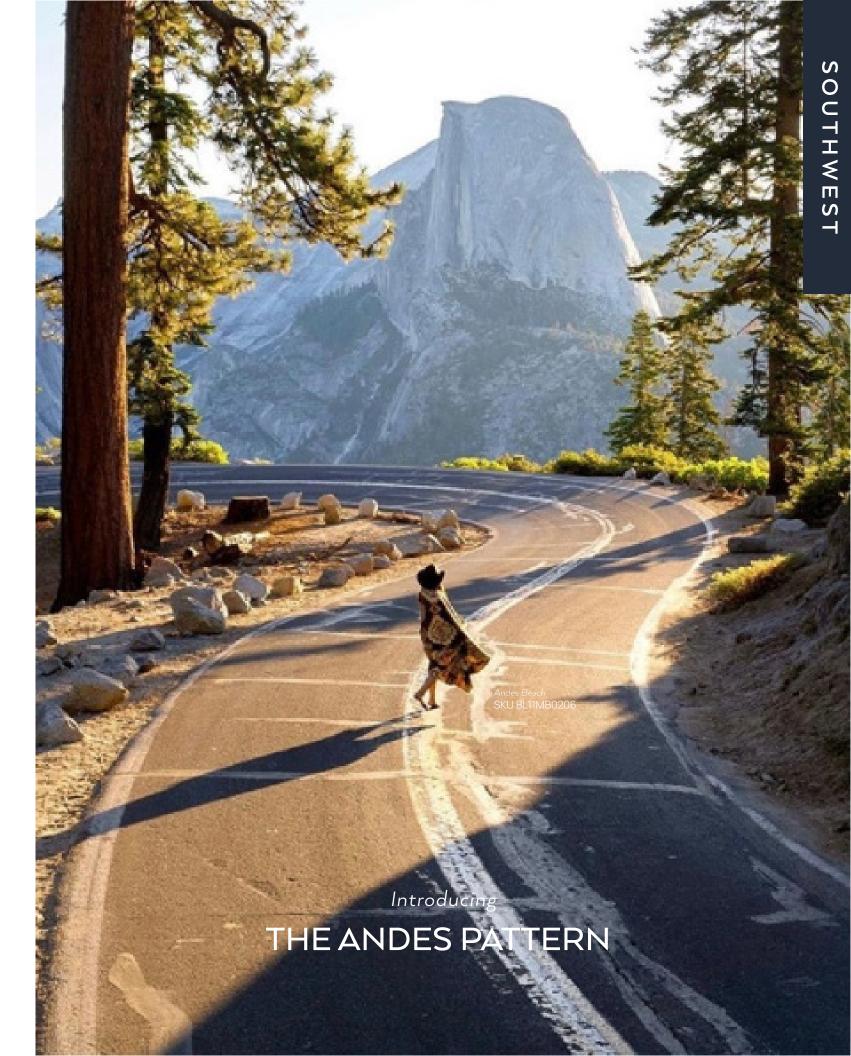

## THE SOUTHWEST COLLECTION

Southwest inspired, thoughtfully designed.

A rich combination of color and pattern, the Southwest Collection is a beautiful reflection of our founder's heritage and the craft of weaving passed down from generation to generation, bringing you the color and the warmth of the southwest.

Introducing

## ANTISANA SKY

MEASUREMENTS - Queen Size - 93" x 82" RETAIL PRICE \$149.95 / WHOLESALE PRICE \$75 SKU BL01MB0401

The Andes pattern— named after the renowned mountain range that spans the entire western coast of South America, was designed as a tribute to our owner's and artisan's Ecuadorian heritage. These blankets bring rich hues and warmth together in 10 stunning color variations.