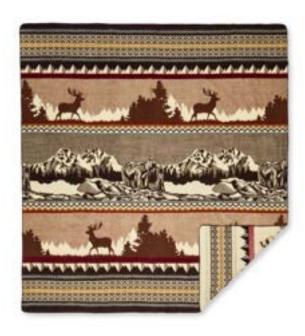

#### ANTISANA EARTH BLANKET

MEASUREMENTS - Queen Size - 93" x 82" RETAIL PRICE \$149.95 / WHOLESALE PRICE \$75 SKU BL01MB0101

### LARGE ANTISANA EARTH PILLOW CASE

MEASUREMENTS - 20" x 20" RETAIL PRICE \$98 WHOLESALE PRICE \$49 SKU PLO1MB0803

#### LUMBAR ANTISANA EARTH PILLOW CASE

MEASUREMENTS - 14" x 22" RETAIL PRICE \$68 WHOLESALE PRICE \$34 SKU PLOIMBO802

#### SMALL ANTISANA EARTH PILLOW CASE

MEASUREMENTS - 16" x 16" RETAIL PRICE \$48 WHOLESALE PRICE \$24 SKU PLO1MB0801

#### ANTISANA EARTH THROW

MEASUREMENTS - Throw Size - 74" x 50" RETAIL PRICE \$98 / WHOLESALE PRICE \$49 SKU TROIMB2201