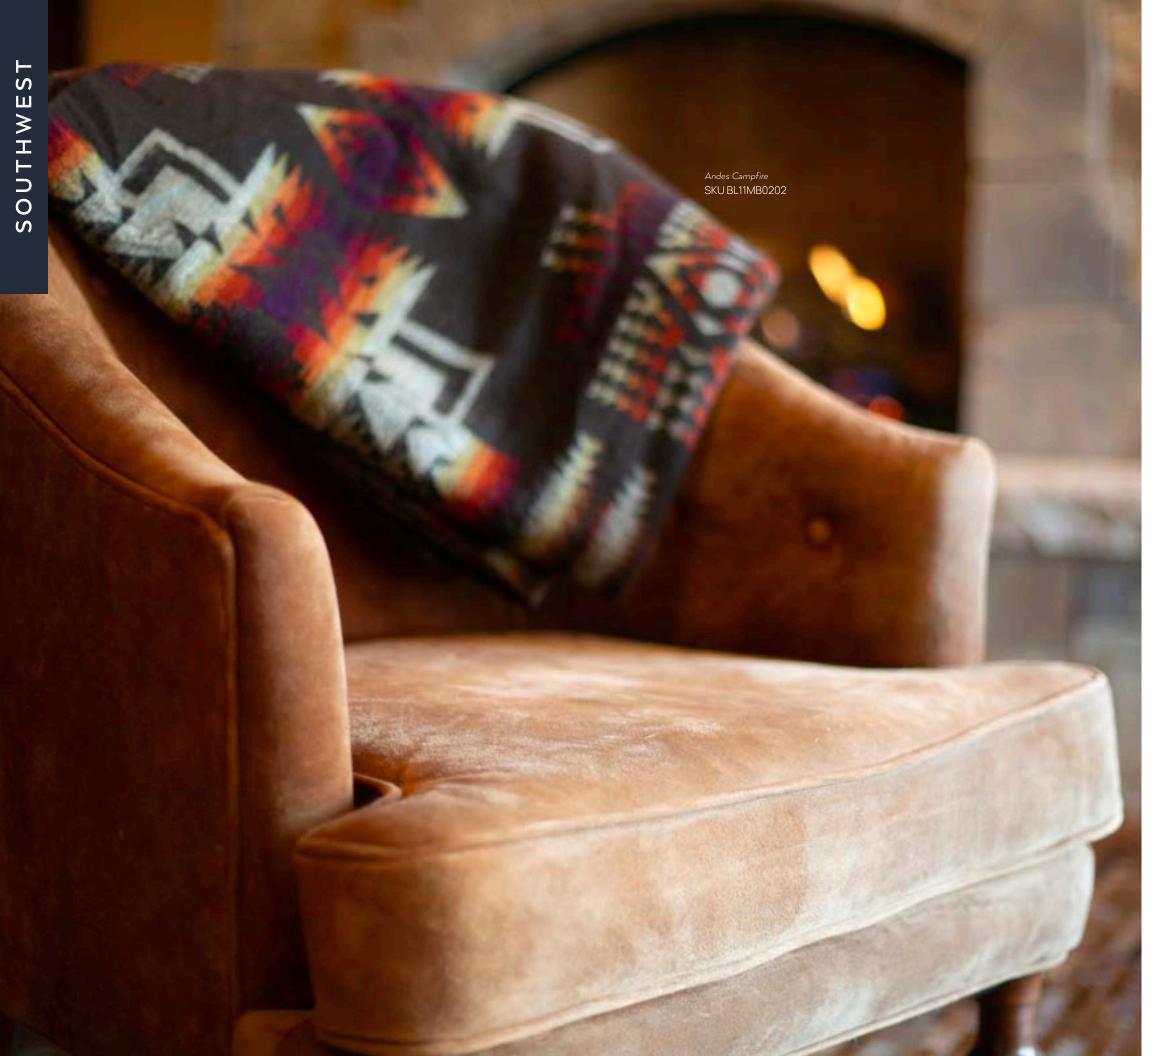

## ANDES CAMPFIRE

MEASUREMENTS - Queen Size - 93" x 82" RETAIL PRICE \$149.95 / WHOLESALE PRICE \$75 SKU BL11MB0202