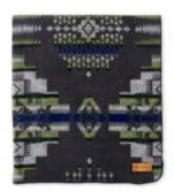

## ANDES CAMPFIRE

MEASUREMENTS - Queen Size - 93" x 82" RETAIL PRICE \$149.95 / WHOLESALE PRICE \$75 SKU BL11MB0202