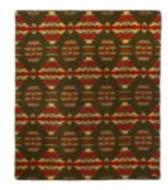

## THE SOUTHWEST COLLECTION

Southwest inspired, thoughtfully designed.

A rich combination of color and pattern, the Southwest Collection is a beautiful reflection of our founder's heritage and the craft of weaving passed down from generation to generation, bringing you the color and the warmth of the southwest.

ANDES MOUNTAIN

MEASUREMENTS - Queen Size - 93" x 82"

RETAIL PRICE \$149.95 / WHOLESALE PRICE \$75

SKU BL11MB0204

The Cotacachi pattern— named after the small city of Cotacachi, Ecuador, was designed to portray the heart, soul, passion of the Artisans that live there into every blanket. A strong pattern and bold geometrics warm the room in 3 unique color combinations.