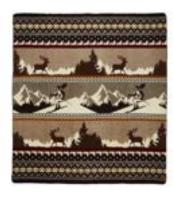

## THE ANTISANA PATTERN

The Antisana pattern— named after the majestic, snowcapped Antisana stratovolcano in the Western mountain range of the Andes, was designed as a bold statement piece much like its namesake. Rich colors, strong lines, and warmth to last a lifetime.

## **ANTISANA EARTH SET**

Comfort with flair.