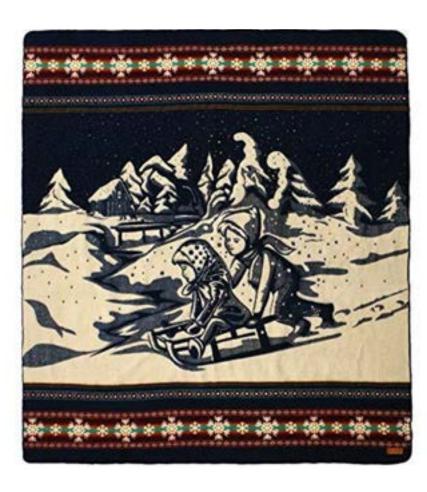

## KIDS SLEDDING

MEASUREMENTS - Queen Size - 93" x 82" RETAIL PRICE \$149.95 / WHOLESALE PRICE \$75 SKU BL09MB0201