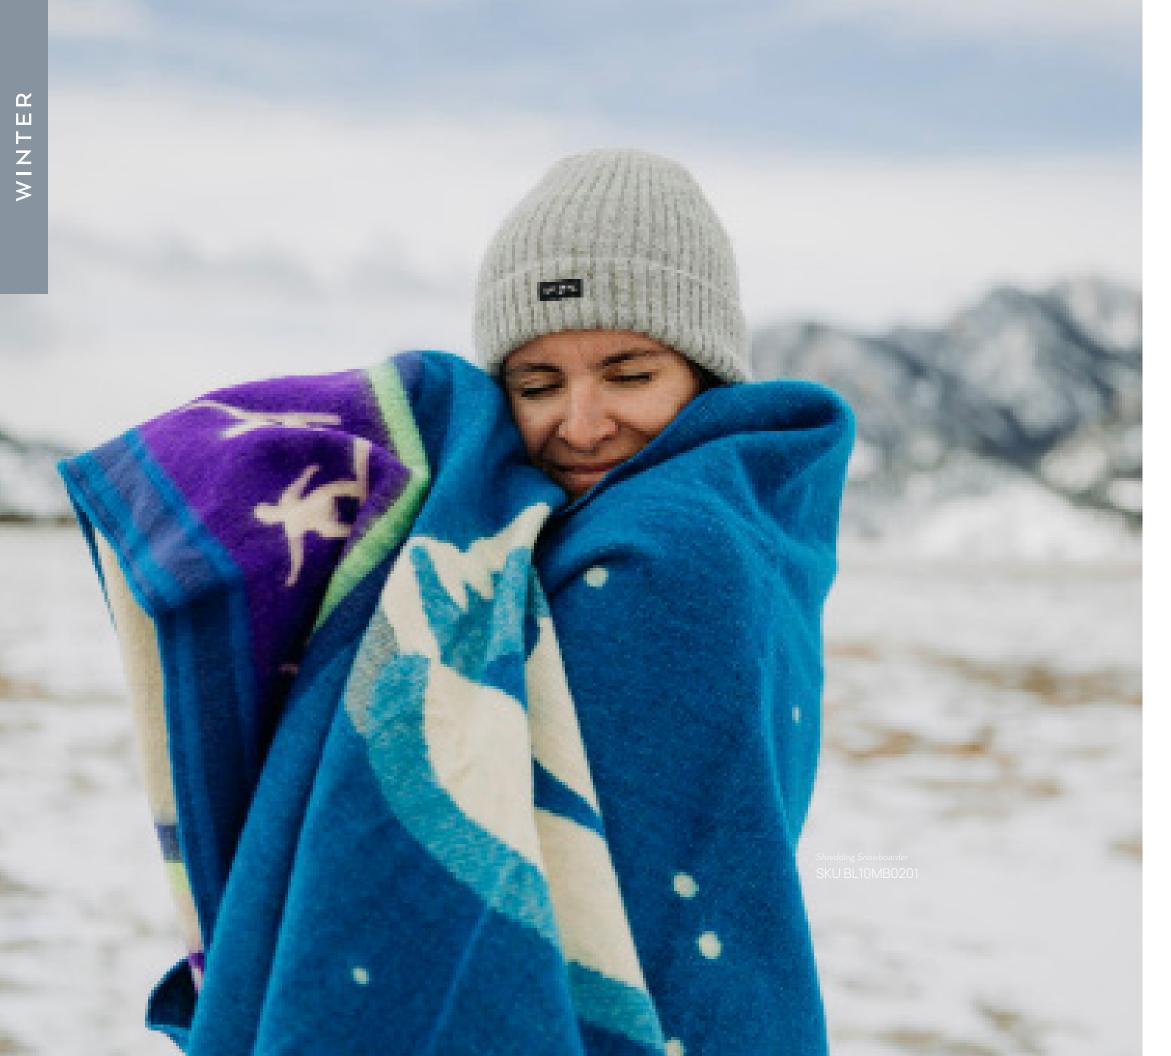

## SHREDDING SNOWBOARDER

MEASUREMENTS - Queen Size - 93" x 82" RETAIL PRICE \$149.95 / WHOLESALE PRICE \$75 SKU BL10MB0201