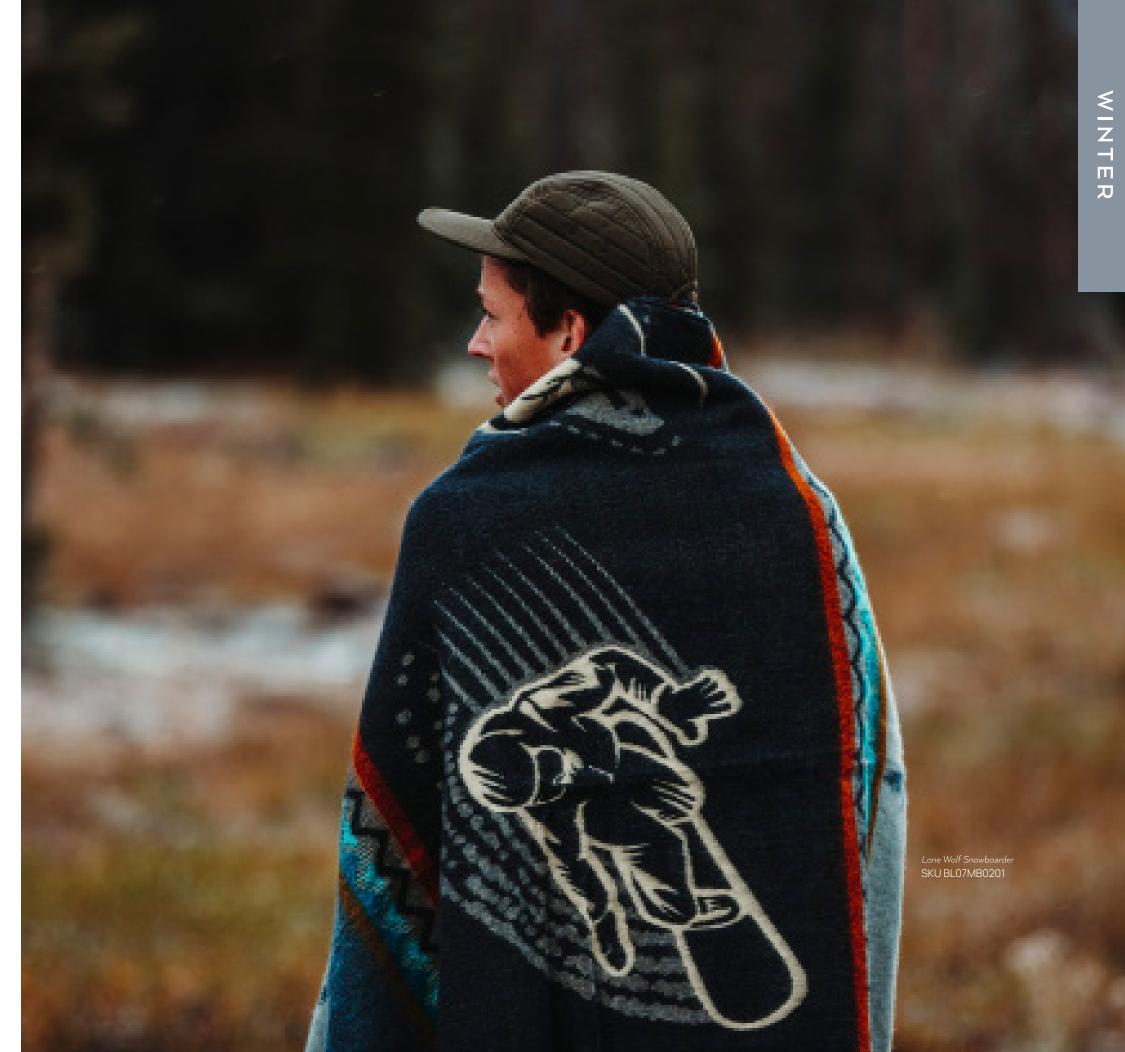

### LONE WOLF SNOWBOARDER

MEASUREMENTS - Queen Size - 93" x 82"
RETAIL PRICE \$149.95 / WHOLESALE PRICE \$75
SKU BL07MB0201