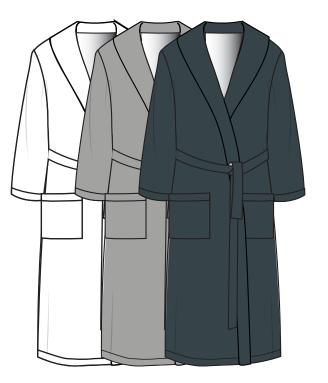

BDWCL1552 CCL Women's Long Robe \$69 / \$158 silver, carbon

B614 CC Women's Heathered Sock \$8 / \$18 dusty rose/white, oyster/white, stone/white

BDWCC1783 CC Women's BITW Socks \$8 / \$18 cream/stone, graphite/carbon