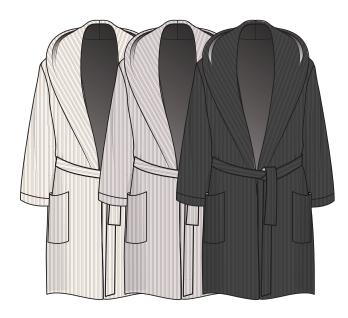

BDUCC20869 CC Ribbed Hooded Robe \$72 / \$158 cream, silver ice, carbon

BDWCC1550 CC Women's BITW Robe \$72 / \$158 cream/stone, graphite/carbon

**B950** CCL Ribbed Robe \$56 / \$128 sea salt, faded rose/pearl, dove gray, black