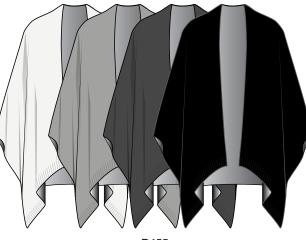

BDWCC1716 CC BITW Slipper \$31 / \$68 cream/stone, graphite/carbon

BDWCL1257 CCL Fingerless Gloves \$11 / \$24 stone, carbon, black

**B545** The Cozy \$66 / \$132 pearl, dove gray, carbon, black

**B423** CCL Circle Cardigan \$55 / \$125 teaberry, beach glass, indigo **B495** CCL Slouchy Pullover \$50 / \$115 teaberry, beach glass, indigo

B903 CCL Island Wrap \$55 / \$125 indigo

BDWCU20838 CCUL Long Cardi \$65 / \$148 indigo

BDWCU1094 CCUL Track Pant \$55 / \$125 teaberry, beach glass, indigo