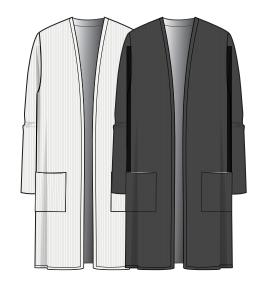

BDWCU1386 Hooded Cardi \$55 / \$125 pearl, dove gray, carbon

BDWCU20838 Long Cardi \$65 / \$148 pearl, carbon

B455 CCL Weekend Wrap \$52 / \$118 pearl, dove gray, carbon, black