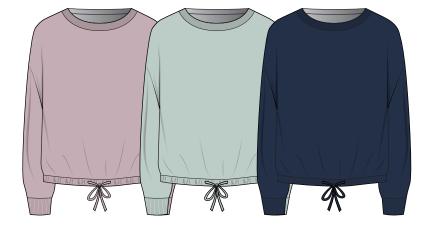

BDWCC1716 CC BITW Slipper \$31 / \$68 cream/stone, graphite/carbon

BDWCL1257 CCL Fingerless Gloves \$11 / \$24 stone, carbon, black

**B545** The Cozy \$66 / \$132 pearl, dove gray, carbon, black

**B423** CCL Circle Cardigan \$55 / \$125 teaberry, beach glass, indigo **B495** CCL Slouchy Pullover \$50 / \$115 teaberry, beach glass, indigo

B903 CCL Island Wrap \$55 / \$125 indigo

BDWCU20838 CCUL Long Cardi \$65 / \$148 indigo

BDWCU1094 CCUL Track Pant \$55 / \$125 teaberry, beach glass, indigo