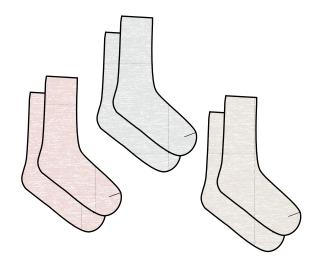

BDWCL1552 CCL Women's Long Robe \$69 / \$158 silver, carbon

B614 CC Women's Heathered Sock \$8 / \$18 dusty rose/white, oyster/white, stone/white

BDWCC1783 CC Women's BITW Socks \$8 / \$18 cream/stone, graphite/carbon