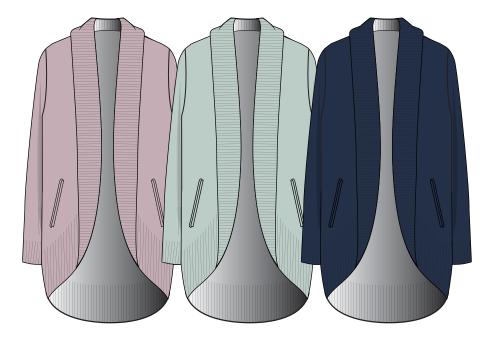

BDWCC1716 CC BITW Slipper \$31 / \$68 cream/stone, graphite/carbon

BDWCL1257 CCL Fingerless Gloves \$11 / \$24 stone, carbon, black

**B545** The Cozy \$66 / \$132 pearl, dove gray, carbon, black

**B423** CCL Circle Cardigan \$55 / \$125 teaberry, beach glass, indigo **B495** CCL Slouchy Pullover \$50 / \$115 teaberry, beach glass, indigo

B903 CCL Island Wrap \$55 / \$125 indigo

BDWCU20838 CCUL Long Cardi \$65 / \$148 indigo

BDWCU1094 CCUL Track Pant \$55 / \$125 teaberry, beach glass, indigo