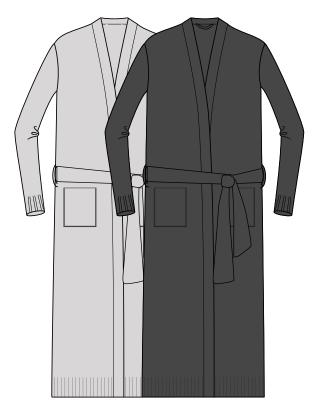

BDWCL1552 CCL Women's Long Robe \$69 / \$158 silver, carbon

B614 CC Women's Heathered Sock \$8 / \$18 dusty rose/white, oyster/white, stone/white

BDWCC1783 CC Women's BITW Socks \$8 / \$18 cream/stone, graphite/carbon