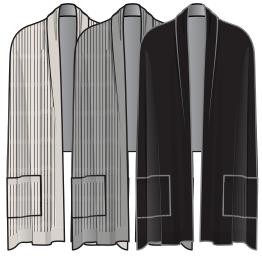

#### Spring 24 Core

BDWNV21226 CozyChic Chenille Shawl Cardi \$86 / \$188 pearl, stone, black

**B903** CCL Island Wrap \$55 / \$125 pearl, stone, dove gray, black

**B423** Circle Cardi \$55 / \$125 sea salt, stone, carbon, black