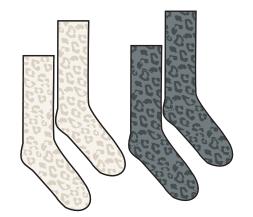

BDWCL1552 CCL Women's Long Robe \$69 / \$158 silver, carbon

B614 CC Women's Heathered Sock \$8 / \$18 dusty rose/white, oyster/white, stone/white

BDWCC1783 CC Women's BITW Socks \$8 / \$18 cream/stone, graphite/carbon