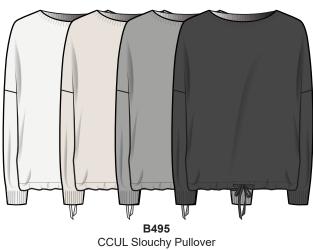

### Spring 24 Core

B460 CCL Heathered Travel Shawl \$55 / \$125 stone, dove gray, black

CCUL Slouchy Pullover \$50 / \$115 pearl, stone, dove gray, carbon

BDWCU20723 CCUL Slouchy BITW Pullover \$58 / \$128 cream-stone, graphite-carbon

BDWCC1716 CC BITW Slipper \$31 / \$68 cream/stone, graphite/carbon

BDWCL1257 CCL Fingerless Gloves \$11 / \$24 stone, carbon, black

**B545** The Cozy \$66 / \$132 pearl, dove gray, carbon, black

**B423** CCL Circle Cardigan \$55 / \$125 teaberry, beach glass, indigo **B495** CCL Slouchy Pullover \$50 / \$115 teaberry, beach glass, indigo