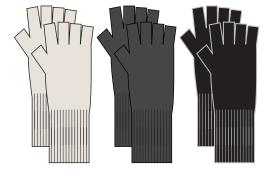

BDWCC1716 CC BITW Slipper \$31 / \$68 cream/stone, graphite/carbon

BDWCL1257 CCL Fingerless Gloves \$11 / \$24 stone, carbon, black

**B545** The Cozy \$66 / \$132 pearl, dove gray, carbon, black

**B423** CCL Circle Cardigan \$55 / \$125 teaberry, beach glass, indigo **B495** CCL Slouchy Pullover \$50 / \$115 teaberry, beach glass, indigo