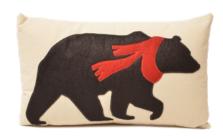

MOUNT3-GREYS-21N

MOUNT3-BLUES-21G

BEARK-MTN-1421

BEARK-SCARF-1421

BEARB-HEART-1421 (SPECIFY STATE)

HIKE-1421

BISON-1421

MOOSE-MTN-1421