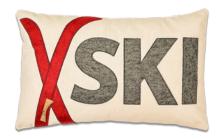

## FALL / WINTER 2023

**PREVIEW** 

HANDMADE IN COASTAL NEW ENGLAND



ANTLERS-WHITE-21G



ANTLERSK-TREE-21



BEARK-21



BEAR-GRIZZ-21



MOOSE-21G



MOUNT3-GREYS-21N



MOUNT3-BLUES-21G



BEARK-MTN-1421



BEARK-SCARF-1421



BEARB-HEART-1421 (SPECIFY STATE)



HIKE-1421



BISON-1421



MOOSE-MTN-1421



BIRCH-1421G



SKI-REDSKIS-1421



MTN-SKI-TREE-1421

## THE DETAILS:

- \* AMERICAN MADE WOOL BLEND FELT
- **\*** HEAVYWEIGHT COTTON CANVAS
- ★ POCKET CLOSURE + REMOVEABLE INSERT
- ★ AMERICAN MADE POLY-FIL INSERT

- **★** FINISHED WITH OUR SIGNATURE | ABEL
- \* ALL DESIGNS ARE SALTY COTTAGE ORIGINALS
- **★** PRECISION CUT AND INDIVIDUALLY HAND PLACED
- \* STITCHED IN OUR BEVERLY, MA STUDIO

## **SPECIAL ORDER**

14 x 21"

BACKGROUND COLOR

**NATURAL** 

**TEXT COLOR** 





NAVY BLUE (NB) CHARCOAL (CH)

UP TO 5 CHARACTERS (NO ACCENT SHAPE)

- \* ZIP CODES / AREA CODES
- \* CITY NAMES OR ABBREVIATIONS
- \* TRENDING WORDS

ITEM NUMBER: CUST#5 + LETTERS/COLOR

UP TO 3 CHARACTERS
WITH AN ACCENT SHAPE

- \* SNOW CAPPED MTN GREY (MTNG)
- \* ALPINETREE (TREE)
- \* SNOW CAPPED MTN BLUE (MTNB)
- \* SUMMER MOUN