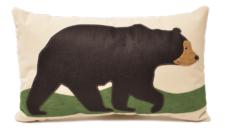

## FALL / WINTER 2023

**PREVIEW** 

HANDMADE IN COASTAL NEW ENGLAND

ANTLERS-WHITE-21G

ANTLERSK-TREE-21

BEARK-21

BEAR-GRIZZ-21

MOOSE-21G