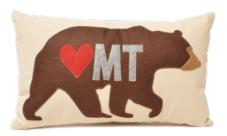

MOUNT3-GREYS-21N

MOUNT3-BLUES-21G

BEARK-MTN-1421

BEARK-SCARF-1421

BEARB-HEART-1421 (SPECIFY STATE)

HIKE-1421

BISON-1421

MOOSE-MTN-1421