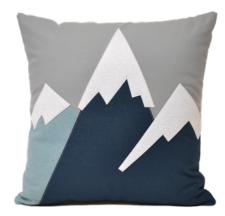

MOUNT3-GREYS-21N

MOUNT3-BLUES-21G

BEARK-MTN-1421

BEARK-SCARF-1421

BEARB-HEART-1421 (SPECIFY STATE)

HIKE-1421

BISON-1421

MOOSE-MTN-1421