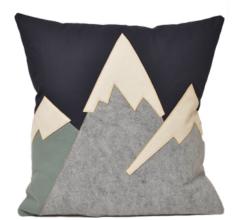

MOUNT3-GREYS-21N

MOUNT3-BLUES-21G

BEARK-MTN-1421

BEARK-SCARF-1421

BEARB-HEART-1421 (SPECIFY STATE)

HIKE-1421

BISON-1421

MOOSE-MTN-1421