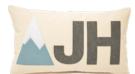

ITEM NUMBER: CUST#5 + LETTERS/COLOR

UP TO 3 CHARACTERS
WITH AN ACCENT SHAPE

- \* SNOW CAPPED MTN GREY (MTNG)
- \* ALPINETREE (TREE)
- \* SNOW CAPPED MTN BLUE (MTNB)
- \* SUMMER MOUNTAIN (MTNSUM)

ITEM NUMBER: CUST#3 + LETTERS/COLOR ACCENT SHAPE