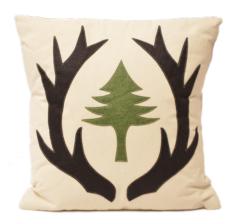

## FALL / WINTER 2023

**PREVIEW** 

HANDMADE IN COASTAL NEW ENGLAND

ANTLERS-WHITE-21G

ANTLERSK-TREE-21

BEARK-21

BEAR-GRIZZ-21

MOOSE-21G