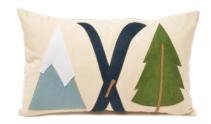

MOUNT3-GREYS-21N

MOUNT3-BLUES-21G

BEARK-MTN-1421

BEARK-SCARF-1421

BEARB-HEART-1421 (SPECIFY STATE)

HIKE-1421

BISON-1421

MOOSE-MTN-1421