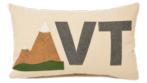

ITEM NUMBER: CUST#5 + LETTERS/COLOR

UP TO 3 CHARACTERS
WITH AN ACCENT SHAPE

- \* SNOW CAPPED MTN GREY (MTNG)
- \* ALPINETREE (TREE)
- \* SNOW CAPPED MTN BLUE (MTNB)
- \* SUMMER MOUNTAIN (MTNSUM)

ITEM NUMBER: CUST#3 + LETTERS/COLOR ACCENT SHAPE