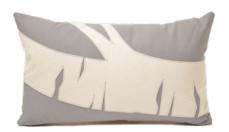

## FALL / WINTER 2023

**PREVIEW** 

HANDMADE IN COASTAL NEW ENGLAND



ANTLERS-WHITE-21G



ANTLERSK-TREE-21



BEARK-21



BEAR-GRIZZ-21



MOOSE-21G



MOUNT3-GREYS-21N



MOUNT3-BLUES-21G



BEARK-MTN-1421



BEARK-SCARF-1421



BEARB-HEART-1421 (SPECIFY STATE)



HIKE-1421



BISON-1421



MOOSE-MTN-1421



BIRCH-1421G



SKI-REDSKIS-1421



MTN-SKI-TREE-1421

## THE DETAILS:

- \* AMERICAN MADE WOOL BLEND FELT
- **\*** HEAVYWEIGHT COTTON CANVAS
- ★ POCKET CLOSURE + REMOVEABLE INSERT
- ★ AMERICAN MADE POLY-FIL INSERT

- **★** FINISHED WITH OUR SIGNATURE | ABEL
- \* ALL DESIGNS ARE SALTY COTTAGE ORIGINALS
- **★** PRECISION CUT AND INDIVIDUALLY HAND PLACED
- \* STITCHED IN OUR BEVERLY, MA STUDIO

## **SPECIAL ORDER**

14 x 21"

BACKGROUND COLOR

**NATURAL** 

**TEXT COLOR** 





NAVY BLUE (NB) CHARCOAL (CH)

UP TO 5 CHARACTERS (NO ACCENT SHAPE)

- \* ZIP CODES / AREA CODES
- \* CITY NAMES OR ABBREVIATIONS
- \* TRENDING WORDS

ITEM NUMBER: CUST#5 + LETTERS/COLOR

UP TO 3 CHARACTERS
WITH AN ACCENT SHAPE

- \* SNOW CAPPED MTN GREY (MTNG)
- \* ALPINETREE (TREE)
- \* SNOW CAPPED MTN BLUE (MTNB)
-