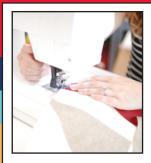

## THE DETAILS:

- \* AMERICAN MADE WOOL BLEND FELT
- **\*** HEAVYWEIGHT COTTON CANVAS
- ★ POCKET CLOSURE + REMOVEABLE INSERT
- ★ AMERICAN MADE POLY-FIL INSERT

- **★** FINISHED WITH OUR SIGNATURE | ABEL
- \* ALL DESIGNS ARE SALTY COTTAGE ORIGINALS
- **★** PRECISION CUT AND INDIVIDUALLY HAND PLACED
- \* STITCHED IN OUR BEVERLY, MA STUDIO