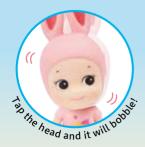

### Bobbing Head -Cloud-

These Sonny Angel Bobbing Heads are dressed in cute pastel colors and are sitting on clouds in the sky. Tap their heads and watch them bobble! Put your Sonny Angel Bobbing Head on your shelf, desk, in your car, or anywhere!