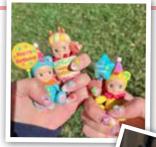

# Sonny Angel fans are very active on social media

There is a sense of community between fans as they share and exchange photos of their favorite Sonny Angels and fan art. You can see everything from paintings, drawings, nail art, cakes, and tattoos! Share your fan art with the tag #sonnyangelusa! Follow us for up-to-date information, photo contests, giveaways, and more!

Sonny Angel made his Late Night debut, with Jimmy Kimmel Live! Comedian Lauren Lapkus brought Sonny Angel onto the show with David Spade, featuring her personal Sonny Angel collection! Instagram posts have been shared by Martha Stewart, Grav 3 yardgirl, Tess Holiday, Lulu Simon, Melanie Martinez, Bella Hadid, and more!