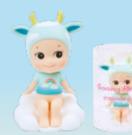

### Bobbing Head -Cloud-

These Sonny Angel Bobbing Heads are dressed in cute pastel colors and are sitting on clouds in the sky. Tap their heads and watch them bobble! Put your Sonny Angel Bobbing Head on your shelf, desk, in your car, or anywhere!