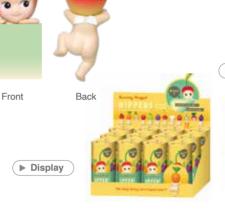

# **HIPPERS Harvest Series**

The second HIPPERS Series features fruit and veggie Sonny Angels climbing in an adorable upwards motion! Attach and reattach to different surfaces just like the original!

**Mushroom** 

Tomato

**Pineapple** 

Melon

Cherry

Grape

Radish

Strawberry