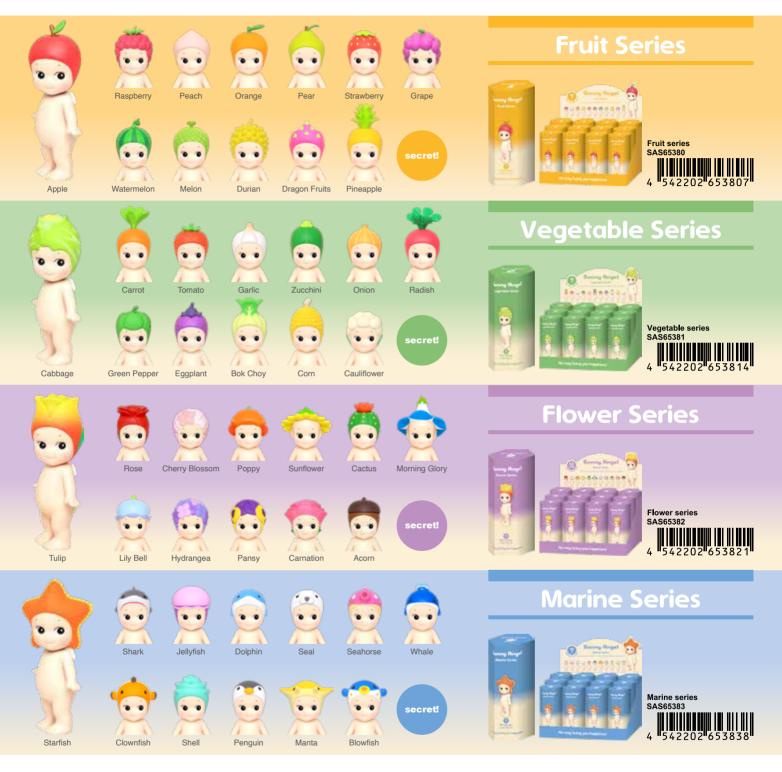

### **About Mini Figures**

A major feature of the Sonny Angel series is that each series consists of 12 different mini figures in 'blind box packaging'. This means that the customer does not know which Sonny Angel they will get until they open the package. Each series also includes secret figures to collect that are very rare. (\*Specifications may differ depending on the series.)

# mini figure Regular Series

#### Sonny Angel mini gure regular series

| Weight   | Approx. 32~34g %     | Package Size | Approx. W50×H102×D45/mm | Assort Box    | Approx. W201×H107×D135/mm (12pieces)  |
|----------|----------------------|--------------|-------------------------|---------------|---------------------------------------|
| Material | ATBC-PVC             | Variation    | 12 Variations + Secret  | Master Carton | Approx. W420×H230×D420/mm (144pieces) |
| Size     | Approx. 75 ~ 100mm % |              |                         |               |                                       |