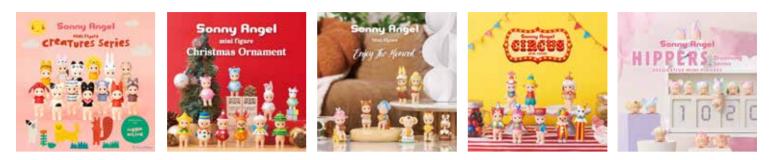

day with balloons, cakes and presents. Sonny Angel is sitting like a plush bear sweetly presenting gifts.

He wants to convey the sentiment, "Congratulations". His warm smile and tender pose let you know that Sonny Angel is gently watching over your feelings.





### Bobbing Head -Cloud-



These Sonny Angel Bobbing Heads are dressed in cute pastel colors and are sitting on clouds in the sky. Tap their heads and watch them bobble! Put your Sonny Angel Bobbing Head on your shelf, desk, in your car, or anywhere!

Heart Hug

Present Hug



Heart balloon











# Limited Series -

Limited series are released 5-6 times per year, to celebrate holidays or to feature special themes. These are highly detailed and sought after by Sonny Angel fans and are only available in limited quantities.



# Artist Collection -

Artist Collection figures are 1.6 times larger than the mini figures with more sophisticated designs. The lineup usually features the popular Rabbit and Elephant, as well as other Chinese Zodiac animals when the series is released close to the new year.





# **HIPPERS Collection**



# **HIPPERS Harvest Series**

The second HIPPERS Series features fruit and veggie Sonny Angels climbing in an adorable upwards motion! Attach and reattach to different surfaces just like the original!











**Mushroom** 

Tomato

**Pineapple** 







Melon

Cherry



Grape



Radish



Strawberry



# Shop Displays

Sonny Angel's bright, colorful and eyecatching packaging easily draws attention from customers. We can assist in providing promotional tools such as display materia