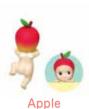

# **HIPPERS Harvest Series**

The second HIPPERS Series features fruit and veggie Sonny Angels climbing in an adorable upwards motion! Attach and reattach to different surfaces just like the original!

**Mushroom** 

Tomato

**Pineapple** 

Melon

Cherry

Grape

Radish

Strawberry