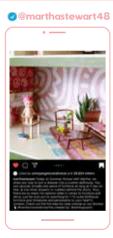

Sonny Angel made his Late Night debut, with Jimmy Kimmel Live! Comedian Lauren Lapkus brought Sonny Angel onto the show with David Spade, featuring her personal Sonny Angel collection! Instagram posts have been shared by Martha Stewart, Grav 3 yardgirl, Tess Holiday, Lulu Simon, Melanie Martinez, Bella Hadid, and more!

### © @sonnyangel.usa

### C @sonnyangel.usa

🔊 @bellahadid