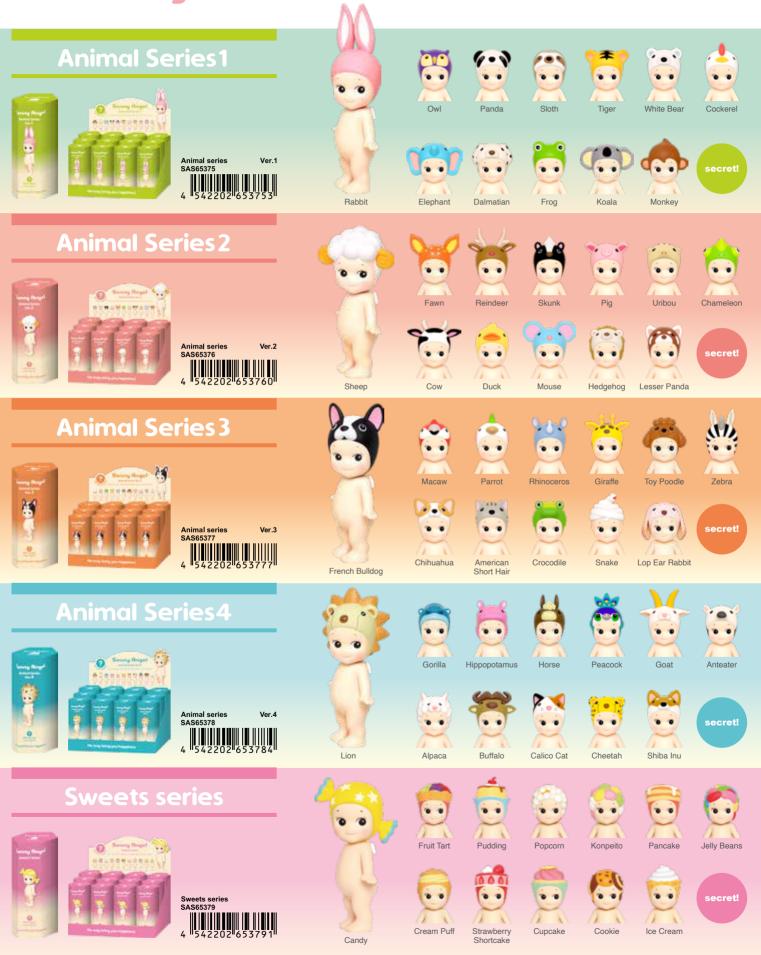

### **About Mini Figures**

A major feature of the Sonny Angel series is that each series consists of 12 different mini figures in 'blind box packaging'. This means that the customer does not know which Sonny Angel they will get until they open the package. Each series also includes secret figures to collect that are very rare. (\*Specifications may differ depending on the series.)

# mini figure Regular Series

#### Sonny Angel mini gure regular series

| Weight   | Approx. 32~34g %     | Package Size | Approx. W50×H102×D45/mm | Assort Box    | Approx. W201×H107×D135/mm (12pieces)  |
|----------|----------------------|--------------|-------------------------|---------------|---------------------------------------|
| Material | ATBC-PVC             | Variation    | 12 Variations + Secret  | Master Carton | Approx. W420×H230×D420/mm (144pieces) |
| Size     | Approx. 75 ~ 100mm % |              |                         |               |                                       |