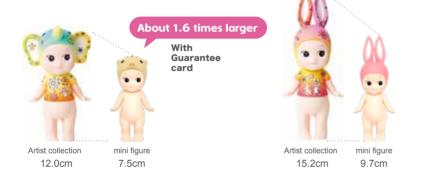

# Artist Collection -

Artist Collection figures are 1.6 times larger than the mini figures with more sophisticated designs. The lineup usually features the popular Rabbit and Elephant, as well as other Chinese Zodiac animals when the series is released close to the new year.