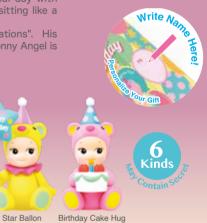

#### **BIRTHDAY GIFT** In this Birthday Gift series, Sonny Angel comes dressed as adorable, colorful birthday cakes! How about spreading the Sonny Angel love to someone amel special on their birthday? There's even a space on the package for you to write the name of the person receiving it. BIRTHDAY GIFT SAS65319 Strawberry Shortcake Blueberry Raspberry Cake Mint Cake Chocolate Lemon Cake Cake Cake **BIRTHDAY GIFT -Bear-**This is a new BIRTHDAY GIFT series!

Round balloon

Sonny Angel, wearing a plush bear costume, will help to celebrate your birthday or your friend's special day with balloons, cakes and presents. Sonny Angel is sitting like a plush bear sweetly presenting gifts.

He wants to convey the sentiment, "Congratulations". His warm smile and tender pose let you know that Sonny Angel is gently watching over your feelings.