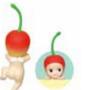

# **HIPPERS Harvest Series**

The second HIPPERS Series features fruit and veggie Sonny Angels climbing in an adorable upwards motion! Attach and reattach to different surfaces just like the original!

**Mushroom** 

Tomato

**Pineapple** 

Melon

Cherry

Grape

Radish

Strawberry