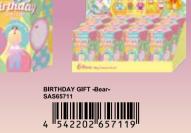

#### **BIRTHDAY GIFT** In this Birthday Gift series, Sonny Angel comes dressed as adorable, colorful birthday cakes! How about spreading the Sonny Angel love to someone amel special on their birthday? There's even a space on the package for you to write the name of the person receiving it. BIRTHDAY GIFT SAS65319 Strawberry Shortcake Blueberry Raspberry Cake Mint Cake Chocolate Lemon Cake Cake Cake **BIRTHDAY GIFT -Bear-**This is a new BIRTHDAY GIFT series!

Round balloon

Sonny Angel, wearing a plush bear costume, will help to celebrate your birthday or your friend's special day with balloons, cakes and presents. Sonny Angel is sitting like a plush bear sweetly presenting gifts.

He wants to convey the sentiment, "Congratulations". His warm smile and tender pose let you know that Sonny Angel is gently watching over your feelings.