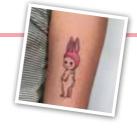

# Sonny Angel fans are very active on social media

There is a sense of community between fans as they share and exchange photos of their favorite Sonny Angels and fan art. You can see everything from paintings, drawings, nail art, cakes, and tattoos! Share your fan art with the tag #sonnyangelusa! Follow us for up-to-date information, photo contests, giveaways, and more!