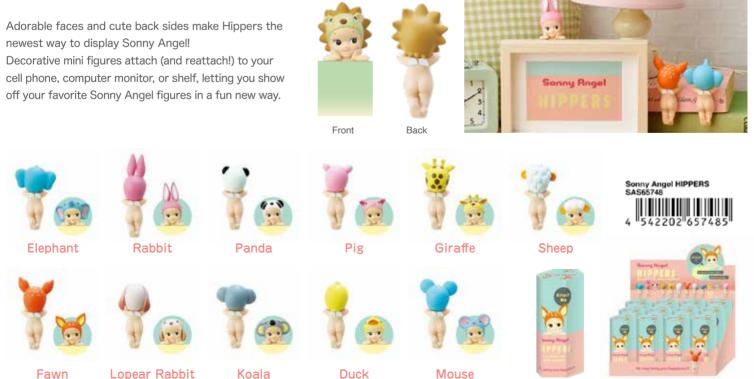

# **HIPPERS Collection**

# **HIPPERS Harvest Series**

The second HIPPERS Series features fruit and veggie Sonny Angels climbing in an adorable upwards motion! Attach and reattach to different surfaces just like the original!

**Mushroom** 

Tomato

**Pineapple** 

Melon

Cherry

Grape

Radish

Strawberry