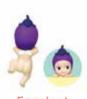

# **HIPPERS Harvest Series**

The second HIPPERS Series features fruit and veggie Sonny Angels climbing in an adorable upwards motion! Attach and reattach to different surfaces just like the original!

**Mushroom** 

Tomato

**Pineapple** 

Melon

Cherry

Grape

Radish

Strawberry