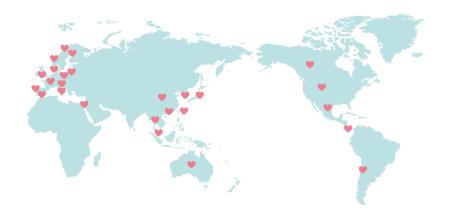

### Loved in Over 30 Countries Worldwide

Sonny Angel is currently sold in 33 countries including Japan, Korea, China, Hong Kong, Taiwan, Southeast Asia, USA, Europe, and Australia. He is loved by many people of different backgrounds and cultures from all over the globe.

#### **Available In Following Countries**

Japan, Korea, China, Hong Kong, Taiwan, Israel, Thailand, Malaysia, Singapore, Australia, New Zealand, America, Canada, Mexico, Chile, France, Italy, UK, Spain, Sweden... etc.