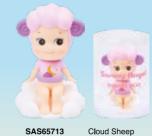

### Bobbing Head -Cloud-

These Sonny Angel Bobbing Heads are dressed in cute pastel colors and are sitting on clouds in the sky. Tap their heads and watch them bobble! Put your Sonny Angel Bobbing Head on your shelf, desk, in your car, or anywhere!