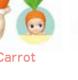

# **HIPPERS Harvest Series**

The second HIPPERS Series features fruit and veggie Sonny Angels climbing in an adorable upwards motion! Attach and reattach to different surfaces just like the original!

**Mushroom** 

Tomato

**Pineapple** 

Melon

Cherry

Grape

Radish

Strawberry