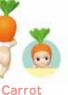

# **HIPPERS Harvest Series**

The second HIPPERS Series features fruit and veggie Sonny Angels climbing in an adorable upwards motion! Attach and reattach to different surfaces just like the original!

**Mushroom** 

Tomato

**Pineapple** 

Melon

Cherry

Grape

Radish

Strawberry