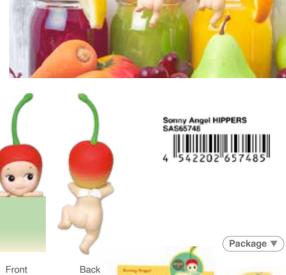

# **HIPPERS Harvest Series**

The second HIPPERS Series features fruit and veggie Sonny Angels climbing in an adorable upwards motion! Attach and reattach to different surfaces just like the original!

**Mushroom** 

Tomato

**Pineapple** 

Melon

Cherry

Grape

Radish

Strawberry