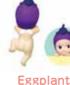

# **HIPPERS Harvest Series**

The second HIPPERS Series features fruit and veggie Sonny Angels climbing in an adorable upwards motion! Attach and reattach to different surfaces just like the original!

**Mushroom** 

Tomato

**Pineapple** 

Melon

Cherry

Grape

Radish

Strawberry