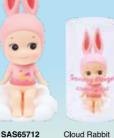

### Bobbing Head -Cloud-

These Sonny Angel Bobbing Heads are dressed in cute pastel colors and are sitting on clouds in the sky. Tap their heads and watch them bobble! Put your Sonny Angel Bobbing Head on your shelf, desk, in your car, or anywhere!