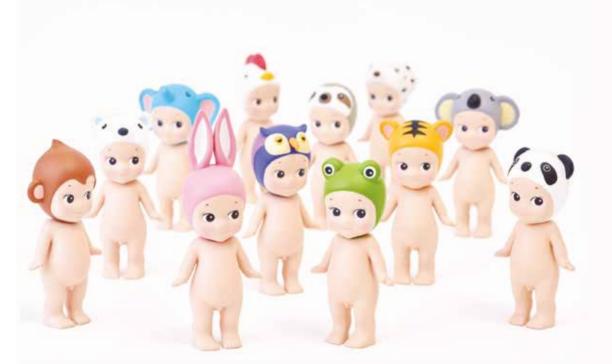

### Sonny Angel History

Sonny Angel, started from a wide eyed 18 cm (7") sized doll in 2004, celebrated its 15th anniversary in 2019. Following the doll, the first mini figure series, Animal Series 1, was released. Now there are 9 different Sonny Angel regular series and over 650 kinds of figures in total. Sonny Angel is currently sold in 33 countries. He is loved by many people from all over the globe.

### **About Mini Figures**

A major feature of the Sonny Angel series is that each series consists of 12 different mini figures in 'blind box packaging'. This means that the customer does not know which Sonny Angel they will get until they open the package. Each series also includes secret figures to collect that are very rare. (\*Specifications may differ depending on the series.)