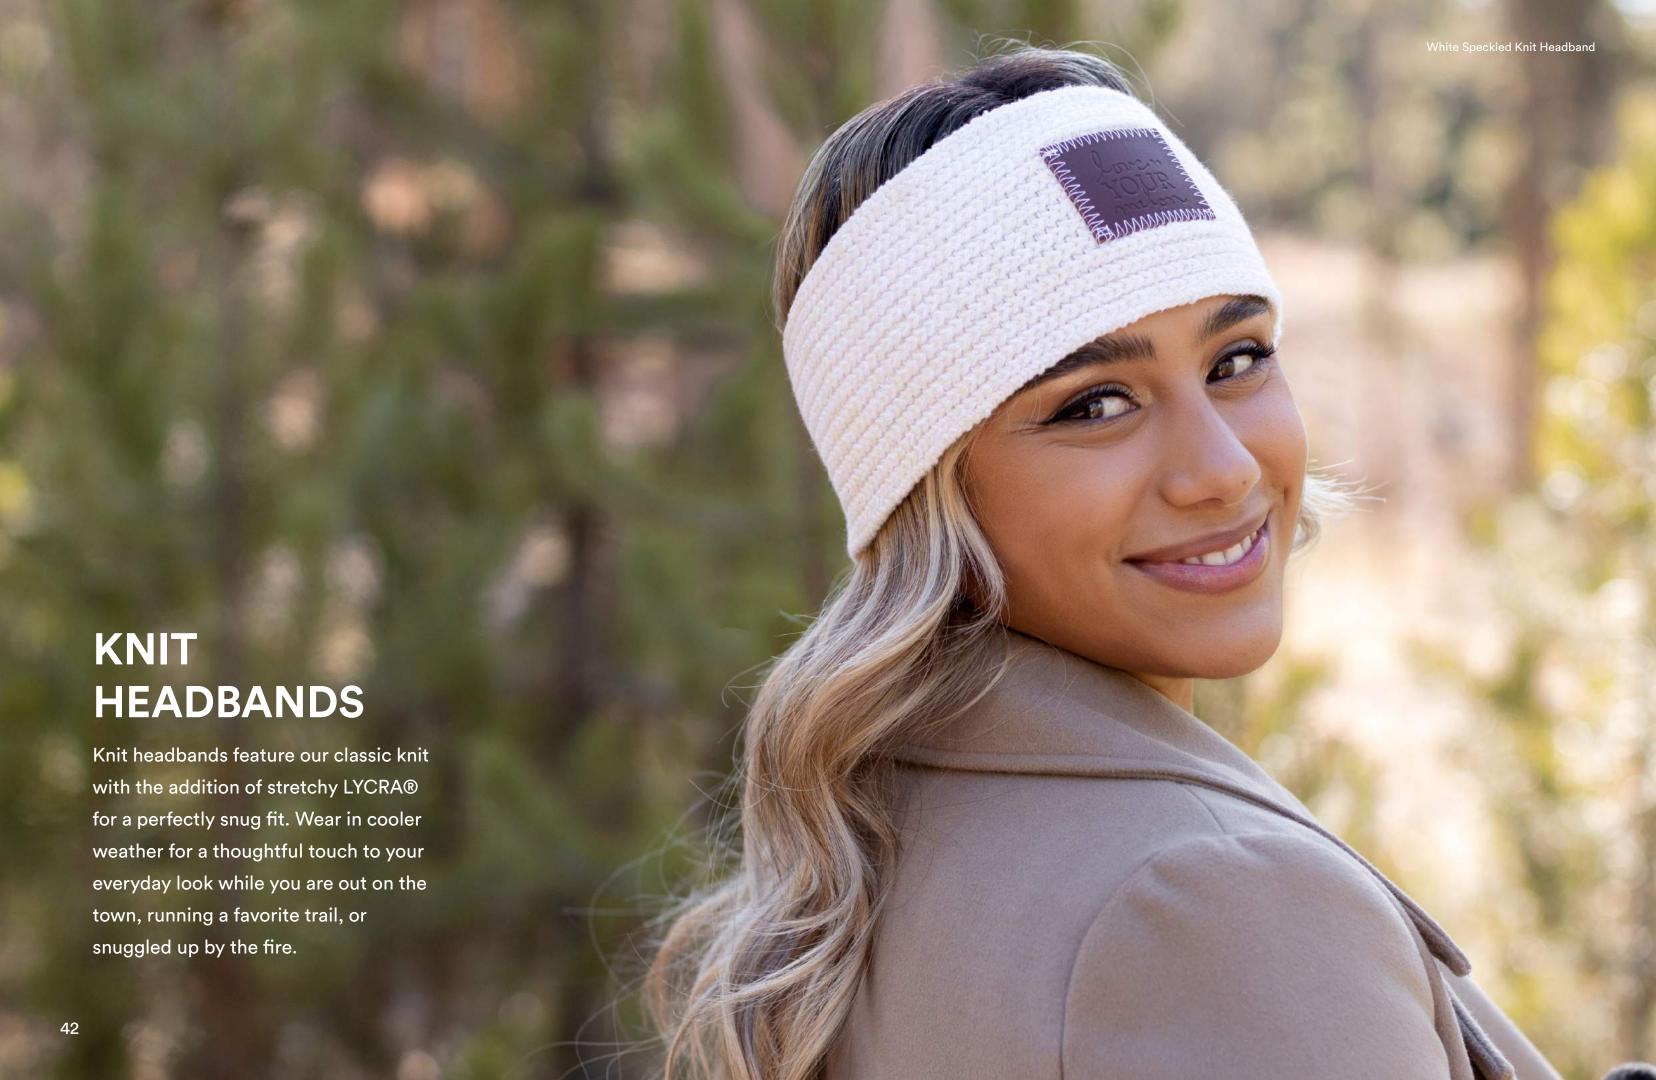

# **CRISS-CROSS KNIT HEADBANDS**

Stand out this winter and keep your ears warm with these stylish criss-cross headbands featuring our signature knit with added elastane for stretch, subtle branded patch, and a criss-cross knit front to provide a more contoured fit to your head. Pair with matching mittens and you'll stay cozy all day long.

#### White Speckled Knit Headband

Size: Adult One Size Color: Natural & White

\$30.00 MSRP