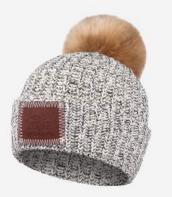

#### Kids Black Speckled Pom Beanie

Size: Kids Unisex Color: Natural & Black Pom Color: Natural