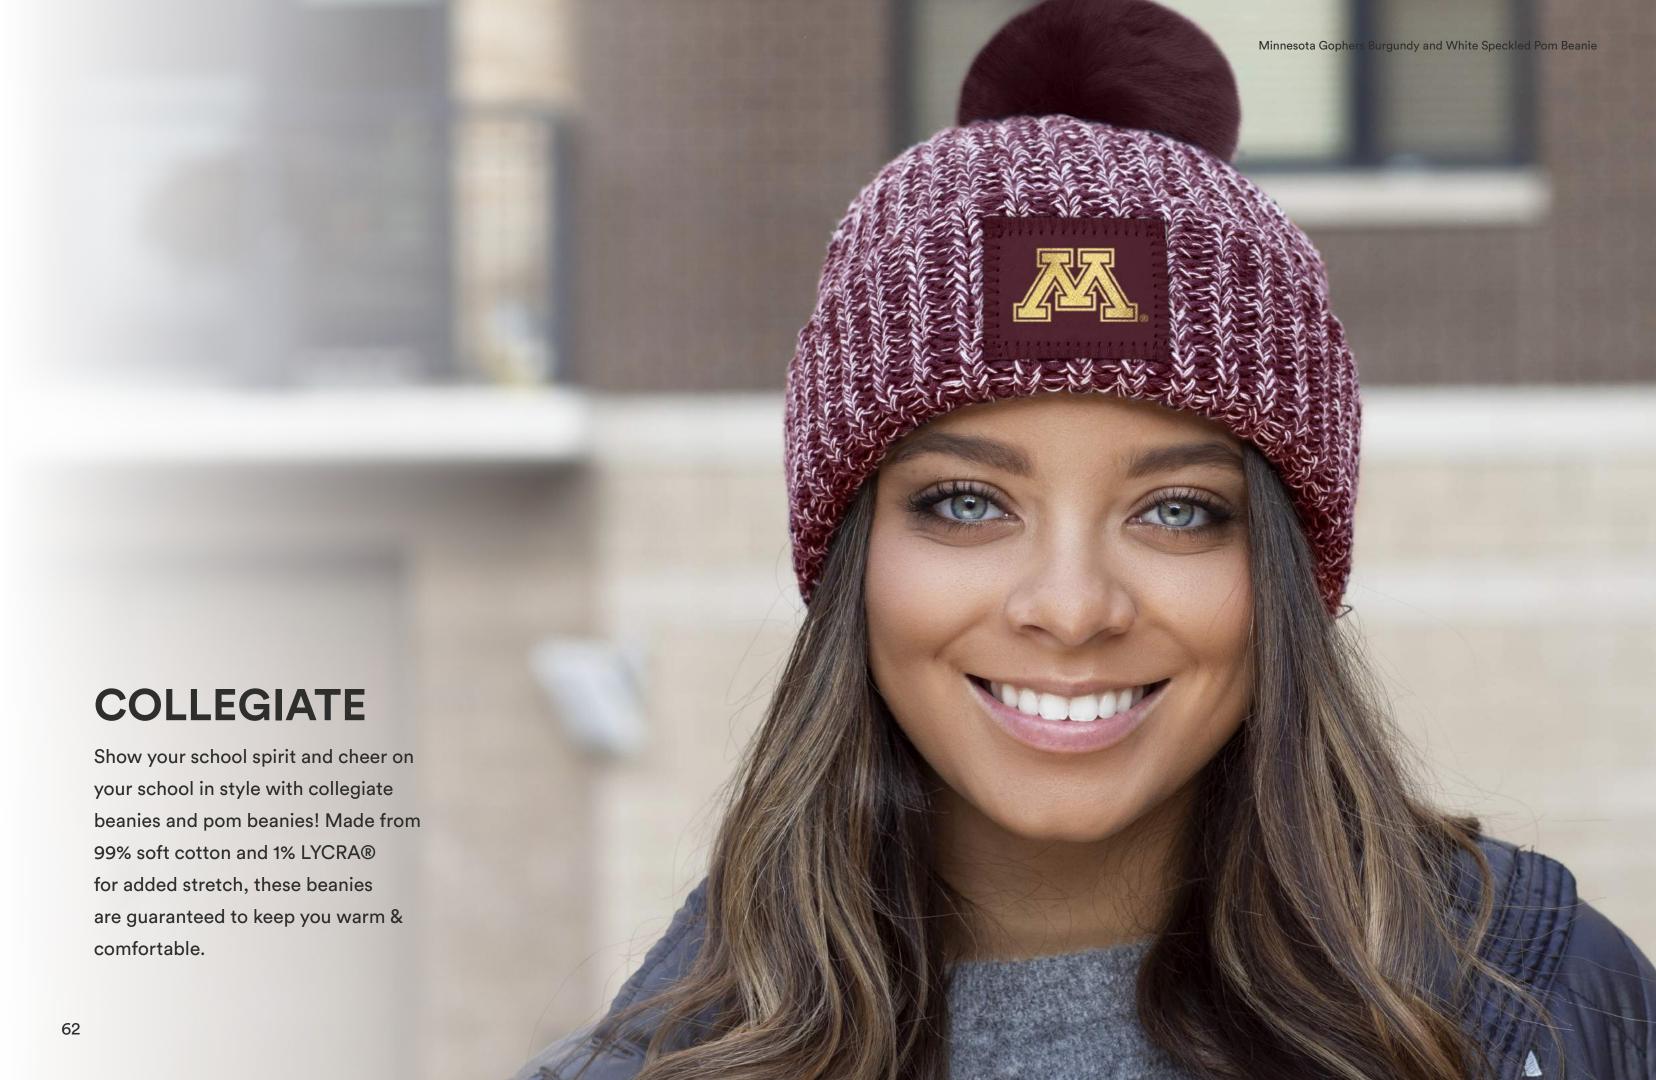

#### Minnesota Gophers Burgundy & White Beanie

Size: Adult One Size Color: Burgundy & White

#### Minnesota Gophers Burgundy & White Pom Beanie

Size: Adult One Size Color: Burgundy & White Pom Color: Burgundy

\$50.00 MSRP