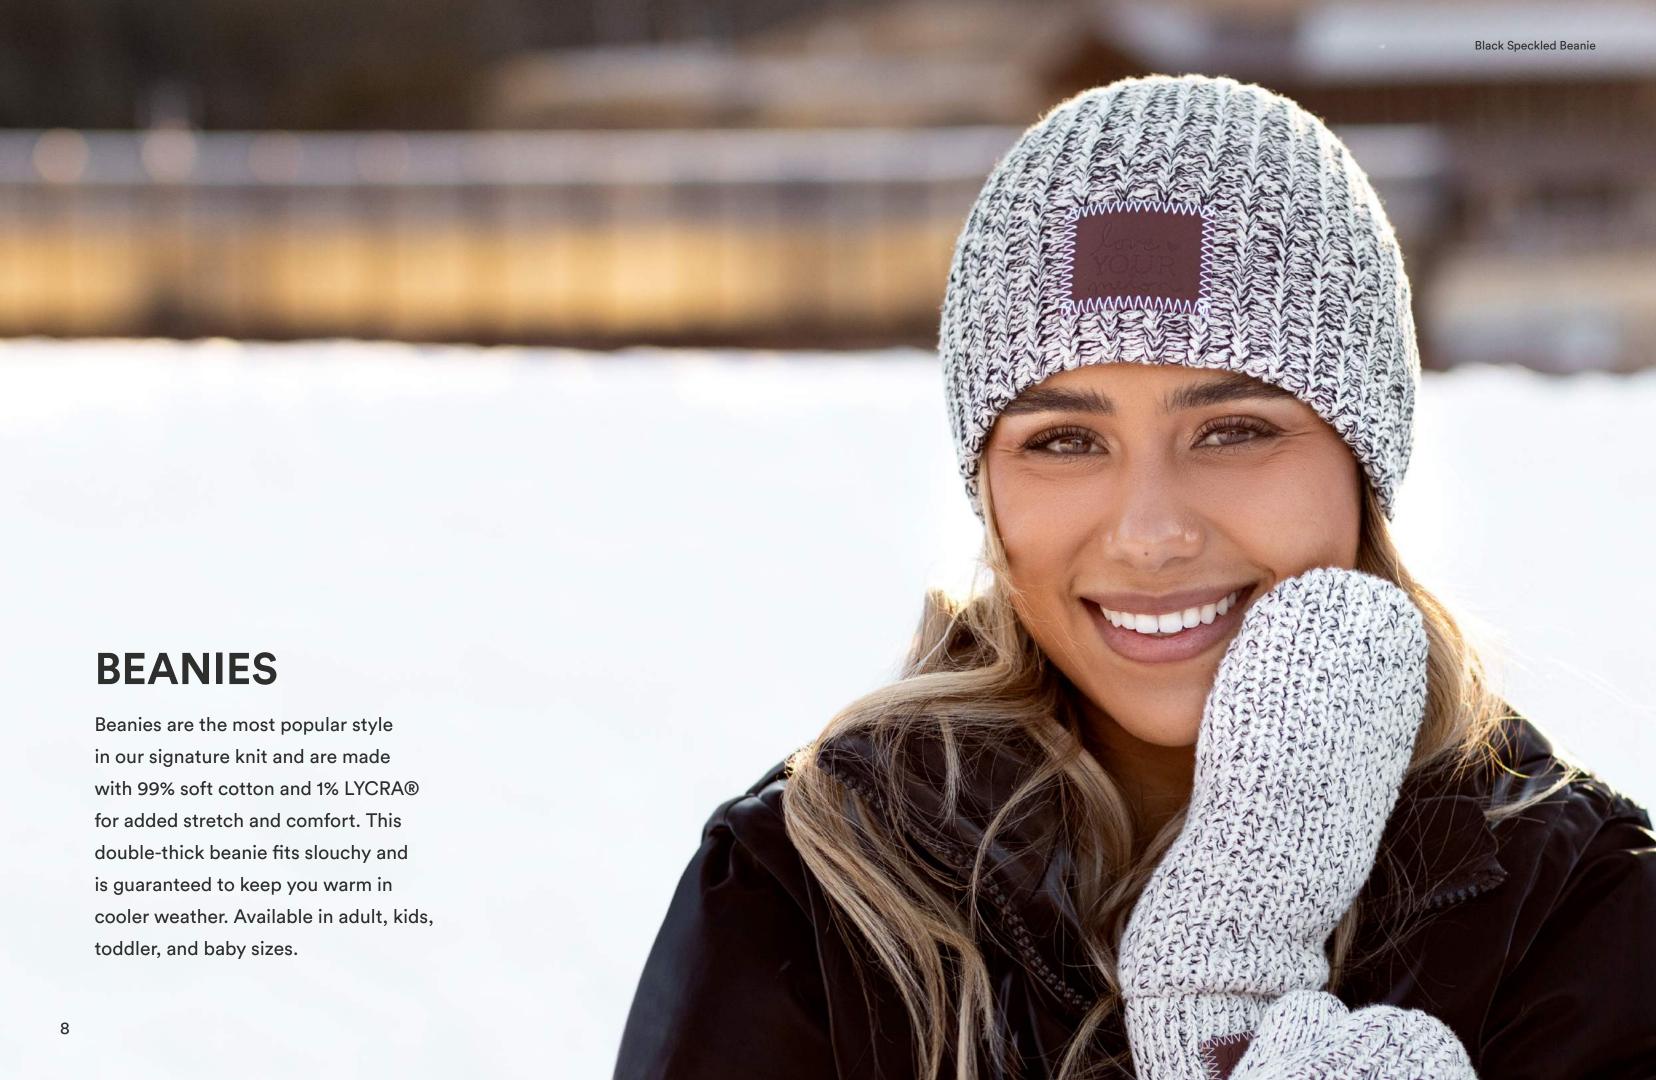

#### **Black Speckled Beanie**

Size: Adult Unisex Color: Natural & Black

# **CUFFED BEANIES**

Cuffed beanies are a classic and warm option to add to your cool weather style. Made with 99% soft cotton and 1% LYCRA® for added stretch and comfort, these cuffed beanies offer a snug fit, making them a hassle free and a ready-to-wear outerwear staple.