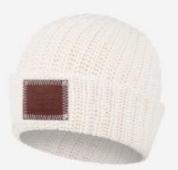

dy





Size: Baby Unisex, Ages 0M - 6M Color: Natural & Black



#### **Baby Black Beanie**

Size: Baby Unisex, Ages 0M - 6M

Color: Black





#### **Baby White Speckled Beanie**

Size: Baby Unisex, Ages 0M - 6M Color: Natural & White 8 10087 43389 5 \$25.00 MSRP



#### **Baby Burgundy Beanie**

Size: Baby Unisex, Ages 0M - 6M

Color: Burgundy



\$25.00 MSRP

# **CUFFED BEANIES**

Cuffed beanies are a classic and warm option to add to your cool weather style. Made with 99% soft cotton and 1% LYCRA® for added stretch and comfort, these cuffed beanies offer a snug fit, making them a hassle free and a ready-to-wear outerwear staple.







#### **Black Speckled Cuffed Beanie**

Size: Adult Unisex Color: Natural & Black





#### **Black Cuffed Beanie**

Size: Adult Unisex Color: Black





#### White Speckled Cuffed Beanie

Size: Adult Unisex Color: Natural & White





#### **Burgundy Cuffed Beanie**

Size: Adult Unisex Color: Burgundy







#### **Misty Rose Cuffed Beanie**

Size: Adult Unisex Color: Misty Rose



\$35.00 MSRP





#### Kids Black Speckled Cuffed Beanie

Size: Kids Unisex Color: Natural & Black



\$35.00 MSRP



#### **Kids Black Cuffed Beanie**

Size: Kids Unisex Color: Black



·



#### Kids White Speckled Cuffed Beanie

Size: Kids Unisex Color: Natural & White



\$35.00 MSRP



#### Kids Burgundy Cuffed Beanie

Size: Kids Unisex Color: Burgundy



\$35.00 MSRP



#### **Kids Misty Rose Cuffed Beanie**

Size: Kids Unisex Color: Misty Rose



\$35.00 MSRP







#### **Black Speckled Pom Beanie**

Size: Adult Unisex Color: Natural & Black Pom Color: