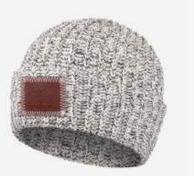

e: Toddler Unisex, Ages 6M - 3 years



Color: Natural & White



#### **Toddler Burgundy Beanie**

Size: Toddler Unisex, Ages 6M - 3 years Color: Burgundy





Size: Baby Unisex, Ages 0M - 6M Color: Natural & Black



#### **Baby Black Beanie**

Size: Baby Unisex, Ages 0M - 6M

Color: Black





#### **Baby White Speckled Beanie**

Size: Baby Unisex, Ages 0M - 6M Color: Natural & White 8 10087 43389 5 \$25.00 MSRP



#### **Baby Burgundy Beanie**

Size: Baby Unisex, Ages 0M - 6M

Color: Burgundy



\$25.00 MSRP

# **CUFFED BEANIES**

Cuffed beanies are a classic and warm option to add to your cool weather style. Made with 99% soft cotton and 1% LYCRA® for added stretch and comfort, these cuffed beanies offer a snug fit, making them a hassle free and a ready-to-wear outerwear staple.







#### **Black Speckled Cuffed Beanie**

Size: Adult Unisex Color: Natural & Black





#### **Black Cuffed Beanie**

Size: Adult Unisex Color: Black





#### White Speckled Cuffed Beanie

Size: Adult Unisex Color: Natural & White





#### **Burgundy Cuffed Beanie**

Size: Adult Unisex Color: Burgundy







#### **Misty Rose Cuffed Beanie**

Size: Adult Unisex Color: Misty Rose



\$35.00 MSRP





#### Kids Black Speckled Cuffed Beanie

Size: Kids Unisex Color: Natural & Black



\$35.00 MSRP



#### **Kids Black Cuffed Beanie**

Size: Kids Unisex Color: Black



·



#### Kids White Speckled Cuffed Beanie

Size: Kids Unisex Color: Natural & White



\$35.00 MSRP



#### Kids Burgundy Cuffed Beanie

Size: Kids Unisex Color: Burgundy



\$35.00 MSRP



#### **Kids Misty Rose Cuffed Bean