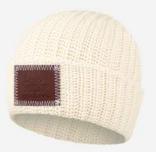

m option to add to your cool weather style. Made with 99% soft cotton and 1% LYCRA® for added stretch and comfort, these cuffed beanies offer a snug fit, making them a hassle free and a ready-to-wear outerwear staple.







#### **Black Speckled Cuffed Beanie**

Size: Adult Unisex Color: Natural & Black





#### **Black Cuffed Beanie**

Size: Adult Unisex Color: Black





#### White Speckled Cuffed Beanie

Size: Adult Unisex Color: Natural & White





#### **Burgundy Cuffed Beanie**

Size: Adult Unisex Color: Burgundy







#### **Misty Rose Cuffed Beanie**

Size: Adult Unisex Color: Misty Rose



\$35.00 MSRP





#### Kids Black Speckled Cuffed Beanie

Size: Kids Unisex Color: Natural & Black



\$35.00 MSRP



#### **Kids Black Cuffed Beanie**

Size: Kids Unisex Color: Black



·



#### Kids White Speckled Cuffed Beanie

Size: Kids Unisex Color: Natural & White



\$35.00 MSRP



#### Kids Burgundy Cuffed Beanie

Size: Kids Unisex Color: Burgundy



\$35.00 MSRP



#### **Kids Misty Rose Cuffed Beanie**

Size: Kids Unisex Color: Misty Rose



\$35.00 MSRP







#### **Black Speckled Pom Beanie**

Size: Adult Unisex Color: Natural & Black Pom Color: Natural





#### **Black Pom Beanie**

Size: Adult Unisex Color: Black Pom Color: Natural





#### White Speckled Pom Beanie

Size: Adult Unisex Color: Natural & White Pom Color: Natural





#### **Burgundy Pom Beanie**

Size: Adult Unisex Color: Burgundy Pom Color: Natural





#### Misty Rose Pom Beanie

Size: Adult Unisex Color: Misty Rose Pom Color: Natural







#### Kids Black Speckled Pom Beanie

Size: Kids U