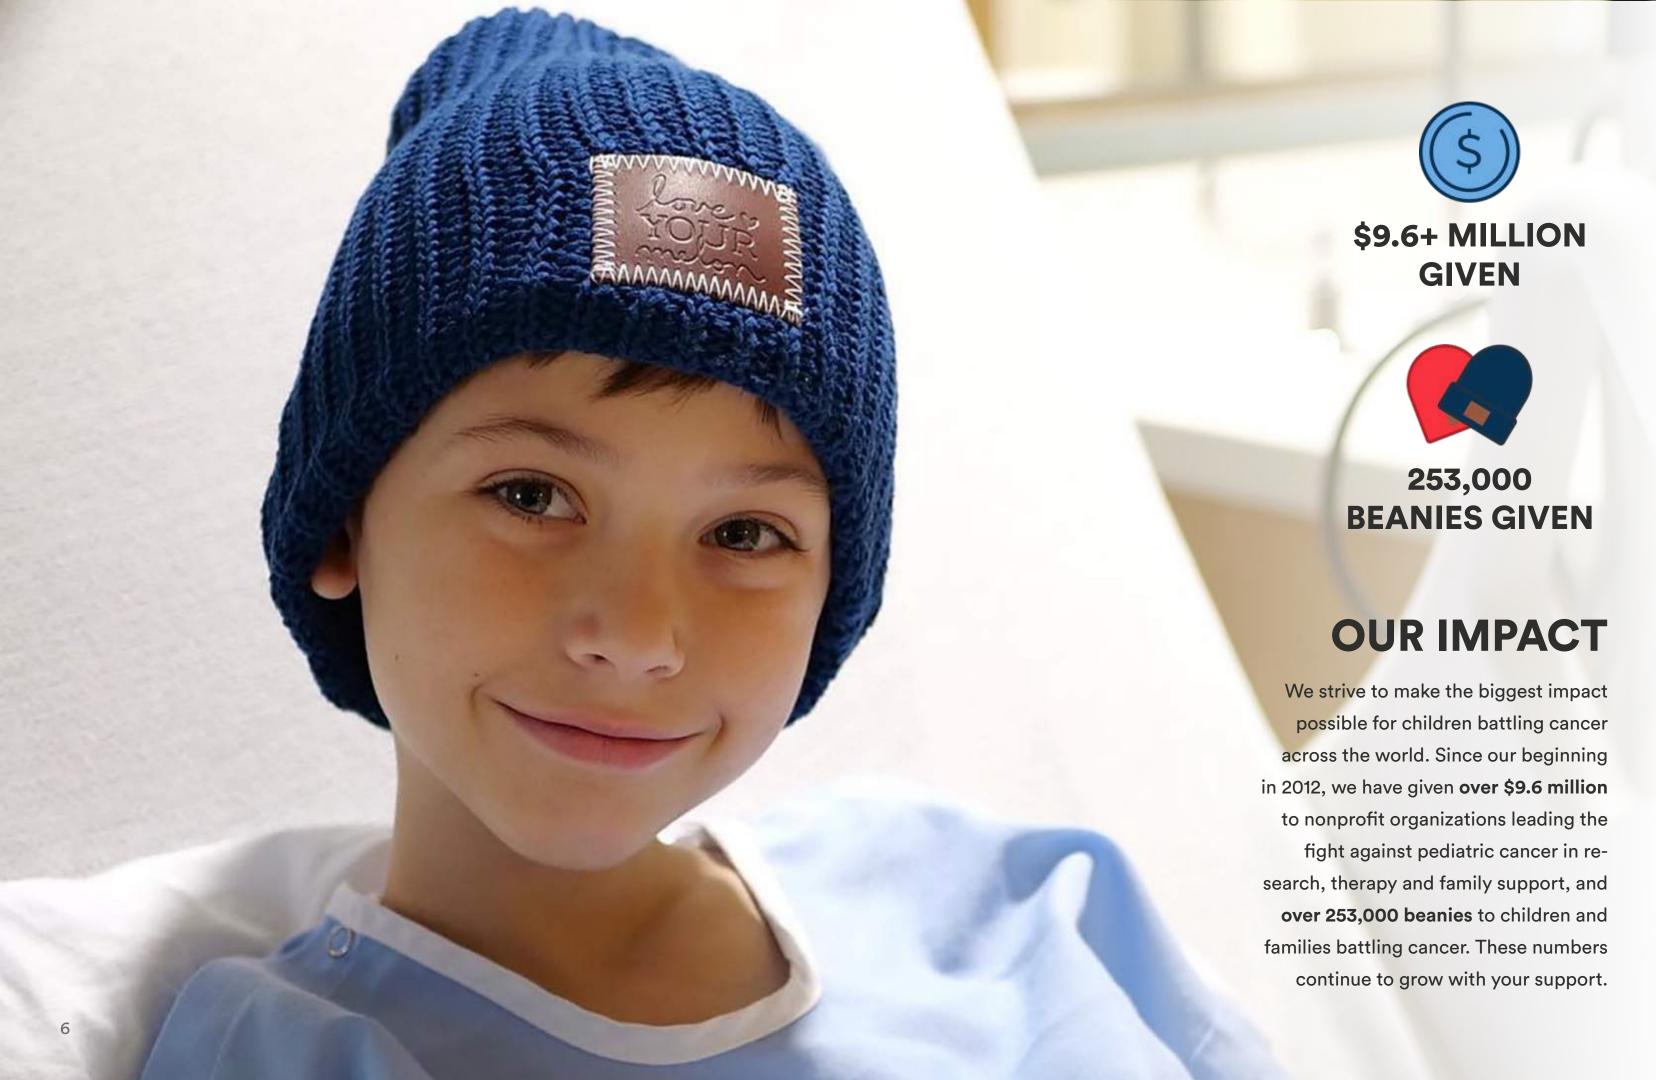

Made in the United States.

# Black Speckled Cashmere Cuffed Beanie

Size: Adult Unisex Color: Natural & Black

#### **Black Cashmere Cuffed Beanie**

Size: Adult Unisex Color: Black

\$95.00 MSRP