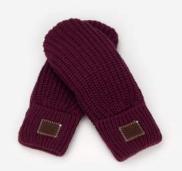

#### **Black Speckled Mittens**

Size: Adult S/M and L/XL Color: Natural & Black

MSRP: \$55

\$55.00 MSRP

#### **Black Knit Mittens**

Size: Adult S/M and L/XL

Color: Black MSRP: \$55

L/XL

\$55.00 MSRP

#### White Speckled Knit Mittens S/M

Size: Adult S/M and L/XL Color: Natural & White

MSRP: \$55

\$55.00 MSRP

#### **Burgundy Mittens**

Size: Adult S/M and L/XL Color: Burgundy

MSRP: \$55

\$55.00 MSRP