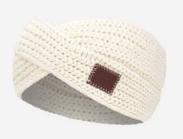

#### White Speckled Criss-Cross Knit Headband

Size: Adult One Size Color: Natural & White

\$35.00 MSRP