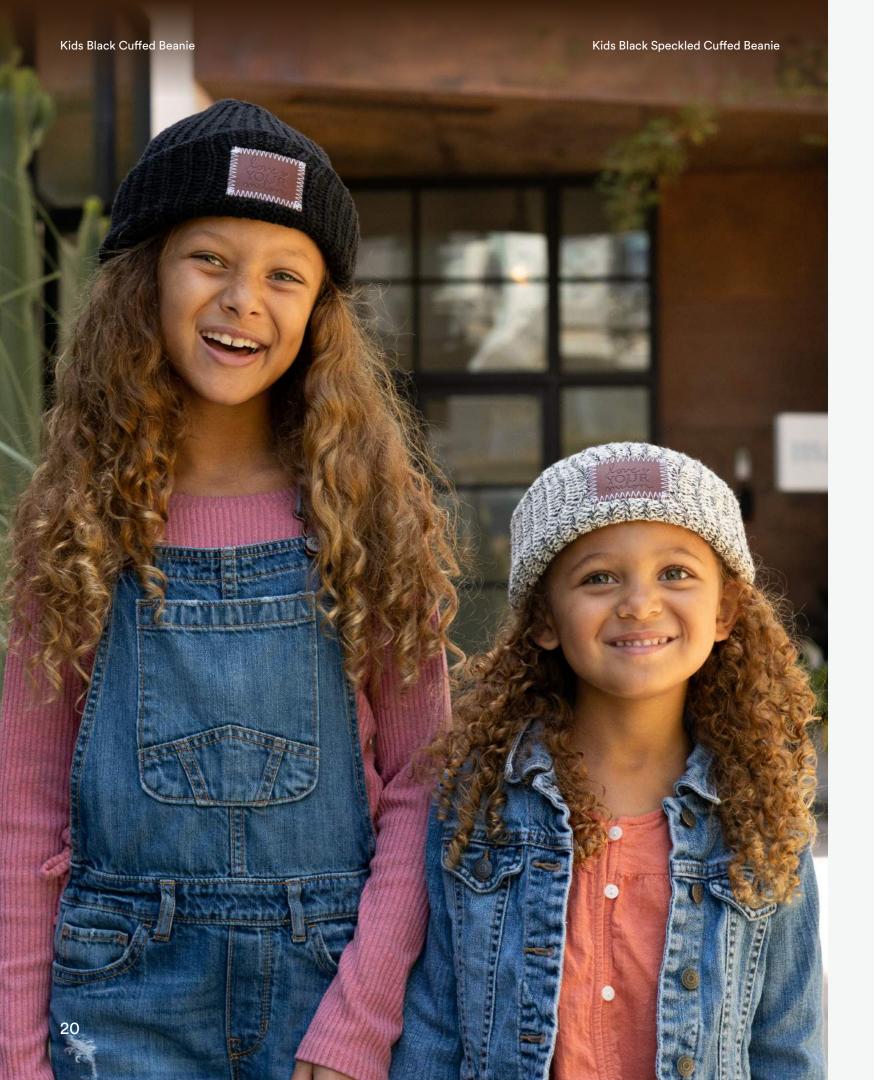

#### **Kids Black Cuffed Beanie**

Size: Kids Unisex Color: Black

·

#### Kids White Speckled Cuffed Beanie

Size: Kids Unisex Color: Natural & White

\$35.00 MSRP