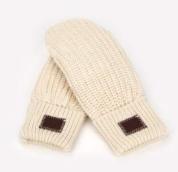

#### **Black Speckled Mittens**

Size: Adult S/M and L/XL Color: Natural & Black

MSRP: \$55

\$55.00 MSRP