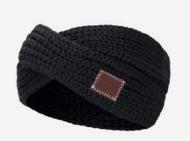

#### **Black Criss-Cross Knit Headband**

Size: Adult One Size Color: Black

\$35.00 MSRP