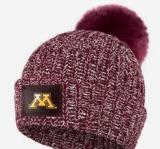

#### Minnesota Gophers Burgundy & White Beanie

Size: Adult One Size Color: Burgundy & White

#### Minnesota Gophers Burgundy & White Pom Beanie

Size: Adult One Size Color: Burgundy & White Pom Color: Burgundy

\$50.00 MSRP