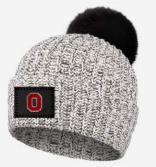

#### **Ohio State Black Speckled Beanie**

Size: Adult One Size Color: Natural & Black

\$40.00 MSRP

#### **Ohio State Black Speckled Pom Beanie**

Size: Adult One Size Color: Natural & Black Pom Color: Black

\$50.00 MSRP