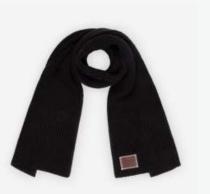

**Black Speckled Flat Scarf** 

Size: 12" x 60"

Color: Natural & Black

**Black Flat Scarf** 

Size: 12" x 60" Color: Black

White Speckled Flat Scarf

Size: 12" x 60"

Color: Natural & White

**Burgundy Flat Scarf** 

Size: 12" x 60"

Color: Natural & Black

\$55.00 MSRP