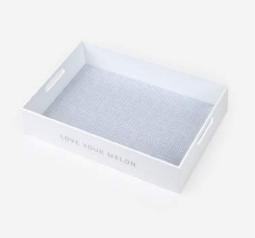

#### **Display Tray**

These trays are designed to fit several beanies for display. Branded with "LOVE YOUR MEL-ON" on one side, and "BUY BEANIES, FIGHT CANCER" on the other.

Size: 18.5" L x 12.5" W x 4" D

Cost: \$35.00