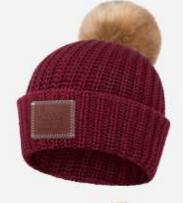

#### **Burgundy Pom Beanie**

Size: Adult Unisex Color: Burgundy Pom Color: Natural