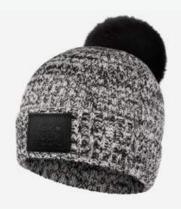

#### **Black Speckled Pom Beanie**

Size: Adult Unisex Color: Natural & Black Pom Color: Natural