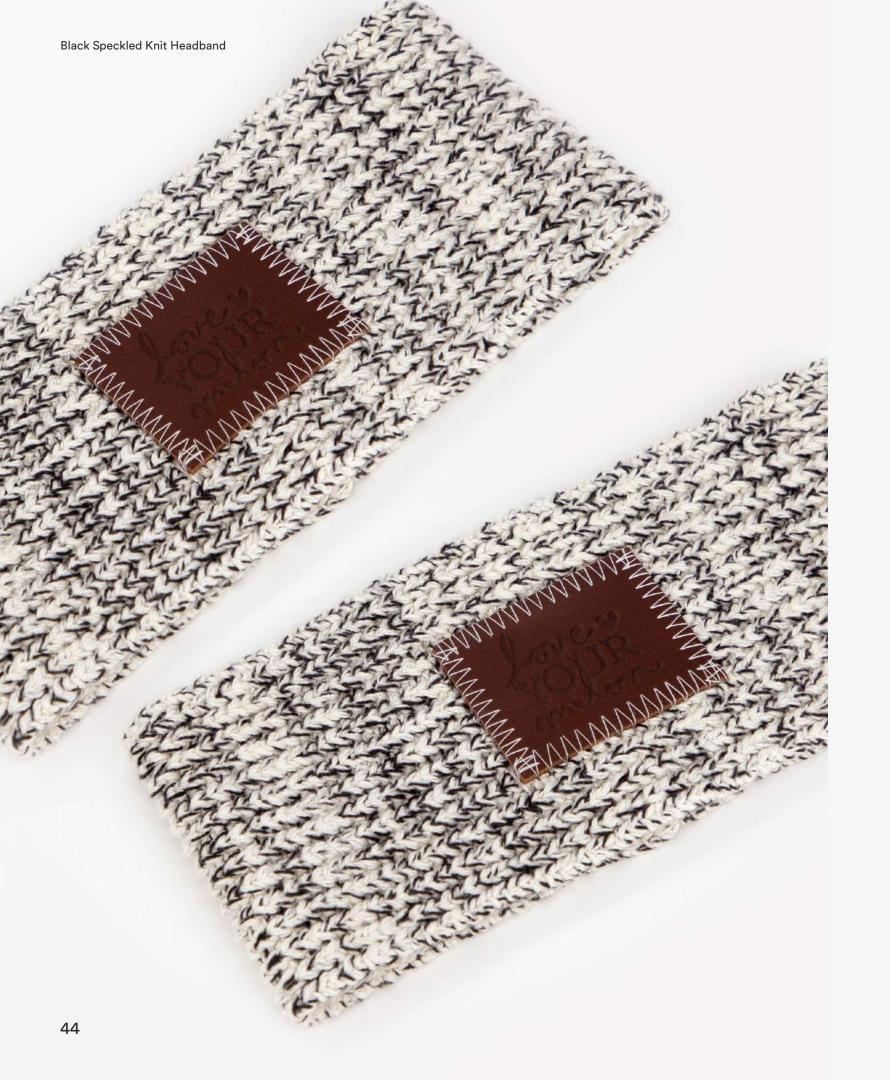

#### **Black Speckled Knit Headband**

Size: Adult One Size Color: Natural & Black

MSRP: \$30