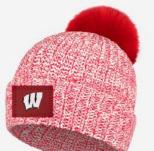

#### Wisconsin Badgers Red Speckled Pom Beanie

Size: Adult One Size Color: White & Red Pom Color: Red

\$50.00 MSRP