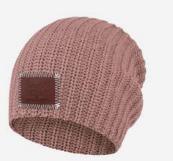

#### **Toddler Burgundy Beanie**

Size: Toddler Unisex, Ages 6M - 3 years Color: Burgundy

Size: Baby Unisex, Ages 0M - 6M Color: Natural & Black