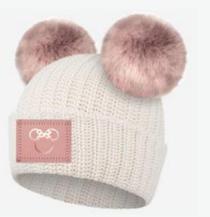

# DISNEY X LOVE YOUR MELON

Make a magical statement with official licensed Double Pom Beanies featuring Minnie Mouse and Mickey Mouse!

Style from ear to ear with our ultra cozy cuffed double pom beanies made from 99% cotton and 1% LYCRA® with 2 detachable faux fur poms.

# Minnie Mouse Blush Double Pom Beanie

Size: Adult Unisex Color: Blush Pom Colors: Blush

\$65.00 MSRP

# Minnie Mouse Natural Double Pom Beanie

Size: Adult Unisex Color: Natural Pom Colors: Blush

\$65.00 MSRP