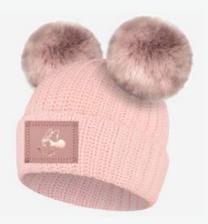

# Minnie Mouse Blush Double Pom Beanie

Size: Adult Unisex Color: Blush Pom Colors: Blush

\$65.00 MSRP

# Minnie Mouse Natural Double Pom Beanie

Size: Adult Unisex Color: Natural Pom Colors: Blush

\$65.00 MSRP