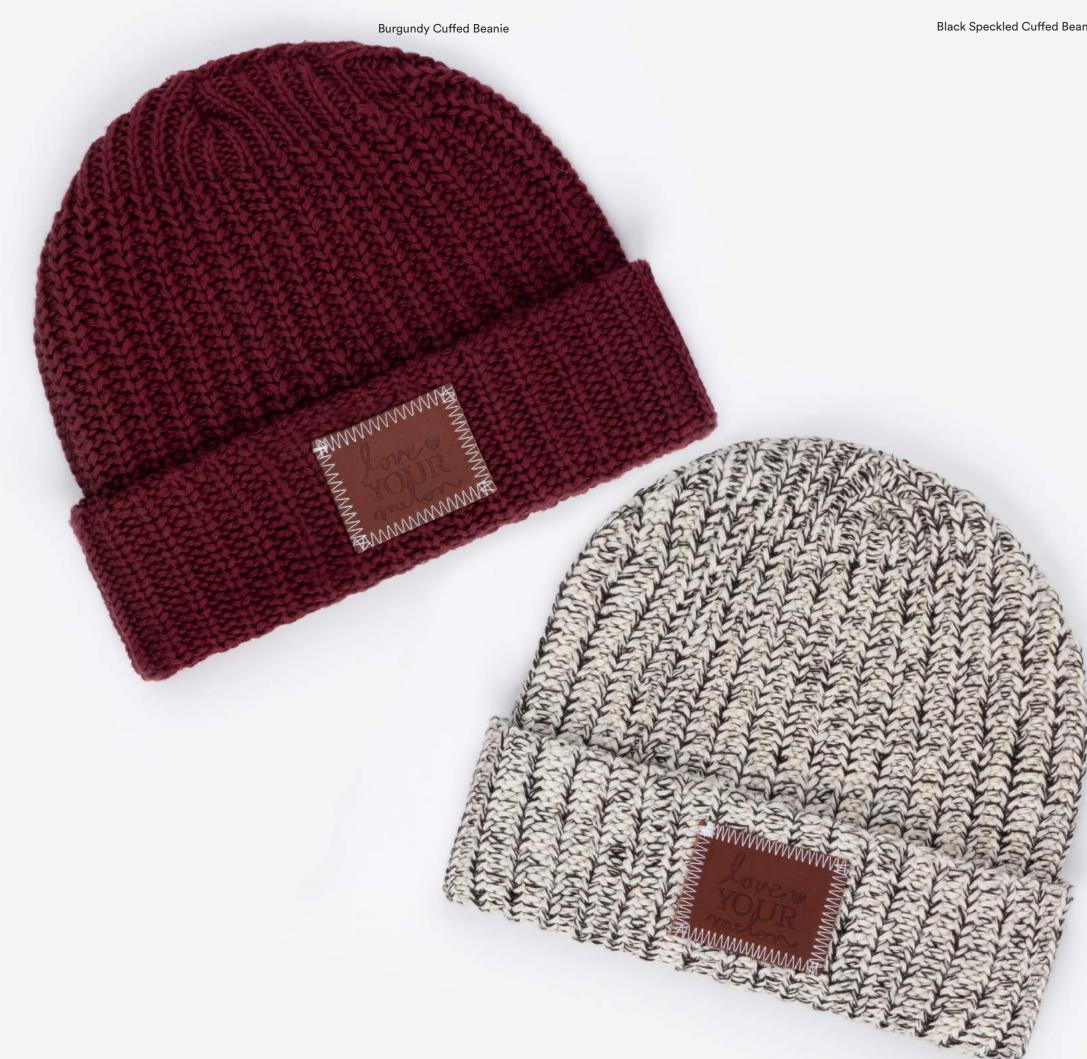

#### **Black Speckled Beanie**

Size: Adult Unisex Color: Natural & Black

#### **Burgundy Cuffed Beanie**

Size: Adult Unisex Color: Burgundy