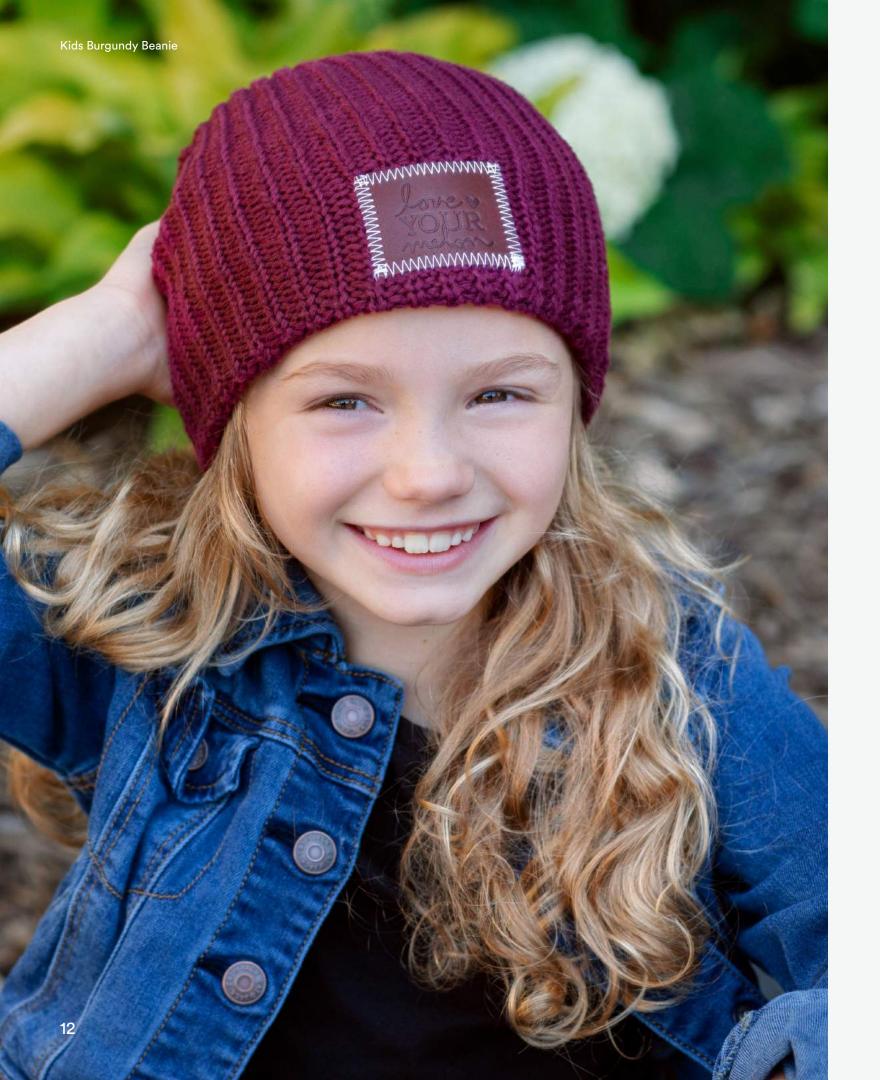

#### **Kids Burgundy Beanie**

Size: Kids Unisex, Suitable for Ages 3+

Color: Burgundy

\$35.00 MSRP