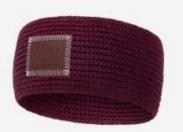

#### **Burgundy Criss-Cross Knit Headband**

Size: Adult One Size Color: Natural & Black

\$35.00 MSRP