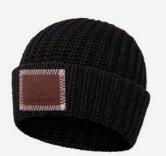

\$25.00 MSRP

# **CUFFED BEANIES**

Cuffed beanies are a classic and warm option to add to your cool weather style. Made with 99% soft cotton and 1% LYCRA® for added stretch and comfort, these cuffed beanies offer a snug fit, making them a hassle free and a ready-to-wear outerwear staple.







#### **Black Speckled Cuffed Beanie**

Size: Adult Unisex Color: Natural & Black





#### **Black Cuffed Beanie**

Size: Adult Unisex Color: Black





#### White Speckled Cuffed Beanie

Size: Adult Unisex Color: Natural & White





#### **Burgundy Cuffed Beanie**

Size: Adult Unisex Color: Burgundy







#### **Misty Rose Cuffed Beanie**

Size: Adult Unisex Color: Misty Rose



\$35.00 MSRP





#### Kids Black Speckled Cuffed Beanie

Size: Kids Unisex Color: Natural & Black



\$35.00 MSRP



#### **Kids Black Cuffed Beanie**

Size: Kids Unisex Color: Black



·



#### Kids White Speckled Cuffed Beanie

Size: Kids Unisex Color: Natural & White



\$35.00 MSRP



#### Kids Burgundy Cuffed Beanie

Size: Kids Unisex Color: Burgundy



\$35.00 MSRP



#### **Kids Misty Rose Cuffed Beanie**

Size: Kids Unisex Color: Misty Rose



\$35.00 MSRP







#### **Black Speckled Pom Beanie**

Size: Adult Unisex Color: Natural & Black Pom Color: Natural





#### **Black Pom Beanie**

Size: Adult Unisex Color: Black Pom Color: Natural





#### White Speckled Pom Beanie

Size: Adult Unisex Color: Natural & White Pom Color: Natural





#### **Burgundy Pom Beanie**

Size: Adult Unisex Color: Burgundy Pom Color: Natural





#### Misty Rose Pom Beanie

Size: Adult Unisex Color: Misty Rose P