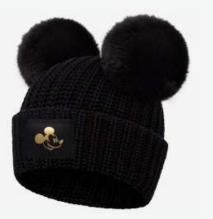

# Mickey Mouse Black Double Pom Beanie

Size: Adult Unisex Color: Black Pom Colors: Black

\$65.00 MSRP

# Mickey Mouse Black Speckled Double Pom Beanie

Size: Adult Unisex Color: Natural & Black Pom Colors: Black

\$65.00 MSRP