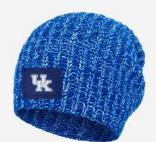

#### **Kentucky Wildcats Royal & White Beanie**

Size: Adult One Size Color: Royal Blue & White