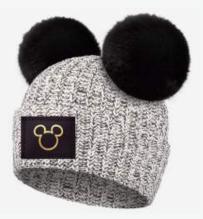

# DISNEY X LOVE YOUR MELON

Make a magical statement with official licensed Double Pom Beanies featuring Minnie Mouse and Mickey Mouse!

Style from ear to ear with our ultra cozy cuffed double pom beanies made from 99% cotton and 1% LYCRA® with 2 detachable faux fur poms.

# Mickey Mouse Black Double Pom Beanie

Size: Adult Unisex Color: Black Pom Colors: Black

\$65.00 MSRP

# Mickey Mouse Black Speckled Double Pom Beanie

Size: Adult Unisex Color: Natural & Black Pom Colors: Black

\$65.00 MSRP