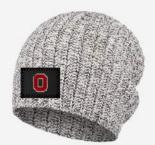

#### **Ohio State Black Speckled Beanie**

Size: Adult One Size Color: Natural & Black

\$40.00 MSRP