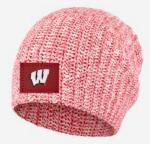

#### Wisconsin Badgers Red Speckled Beanie

Size: Adult One Size Color: White & Red

\$40.00 MSRP

#### Wisconsin Badgers Red Speckled Pom Beanie

Size: Adult One Size Color: White & Red Pom Color: Red

\$50.00 MSRP