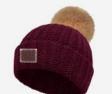

#### **Burgundy Pom Beanie**

Size: Adult Unisex Color: Burgundy Pom Color: Natural