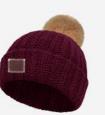

#### **Burgundy Pom Beanie**

Size: Adult Unisex Color: Burgundy Pom Color: Natural