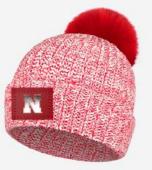

#### Nebraska Cornhuskers Red Speckled Pom Beanie

Size: Adult One Size Color: White & Red Pom Color: Red

\$50.00 MSRP