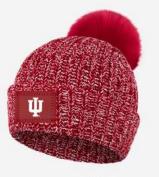

#### **Indiana Hoosiers Crimson & White Beanie**

Size: Adult One Size Color: Crimson & White

#### **Indiana Hoosiers Crimson & White Pom Beanie**

Size: Adult One Size Color: Crimson & White Pom Color: Crimson