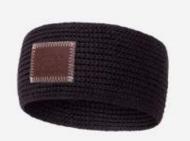

m with these stylish criss-cross headbands featuring our signature knit with added elastane for stretch, subtle branded patch, and a criss-cross knit front to provide a more contoured fit to your head. Pair with matching mittens and you'll stay cozy all day long.







#### **Black Speckled Criss-Cross Knit Headband**

Size: Adult One Size Color: Natural & Black



\$35.00 MSRP



#### **Black Criss-Cross Knit Headband**

Size: Adult One Size Color: Black



\$35.00 MSRP



#### White Speckled Criss-Cross Knit Headband

Size: Adult One Size Color: Natural & White



\$35.00 MSRP



#### **Burgundy Criss-Cross Knit Headband**

Size: Adult One Size Color: Natural & Black



\$35.00 MSRP







#### **Black Speckled Knit Headband**

Size: Adult One Size Color: Natural & Black

MSRP: \$30





#### **Black Knit Headband**

Size: Adult One Size Color: Black



\$30.00 MSRP



#### White Speckled Knit Headband

Size: Adult One Size Color: Natural & White



\$30.00 MSRP



#### **Burgundy Knit Headband**

Size: Adult One Size Color: Burgundy



\$30.00 MSRP



#### Misty Rose Knit Headband

Size: Adult One Size Color: Misty Rose



\$30.00 MSRP



# **SCARVES**

Wrap up and stay warm and comfortable all winter long with our thick rib knit scarves. Made with 100% cotton, our scarves are knit long for more ways to wear it. Pair with matching beanies and pom beanies to complete the coziest wintry look, or for a great gift set.





**Black Speckled Flat Scarf** 

Size: 12" x 60"

Color: Natural & Black





**Black Flat Scarf** 

Size: 12" x 60" Color: Black





White Speckled Fla