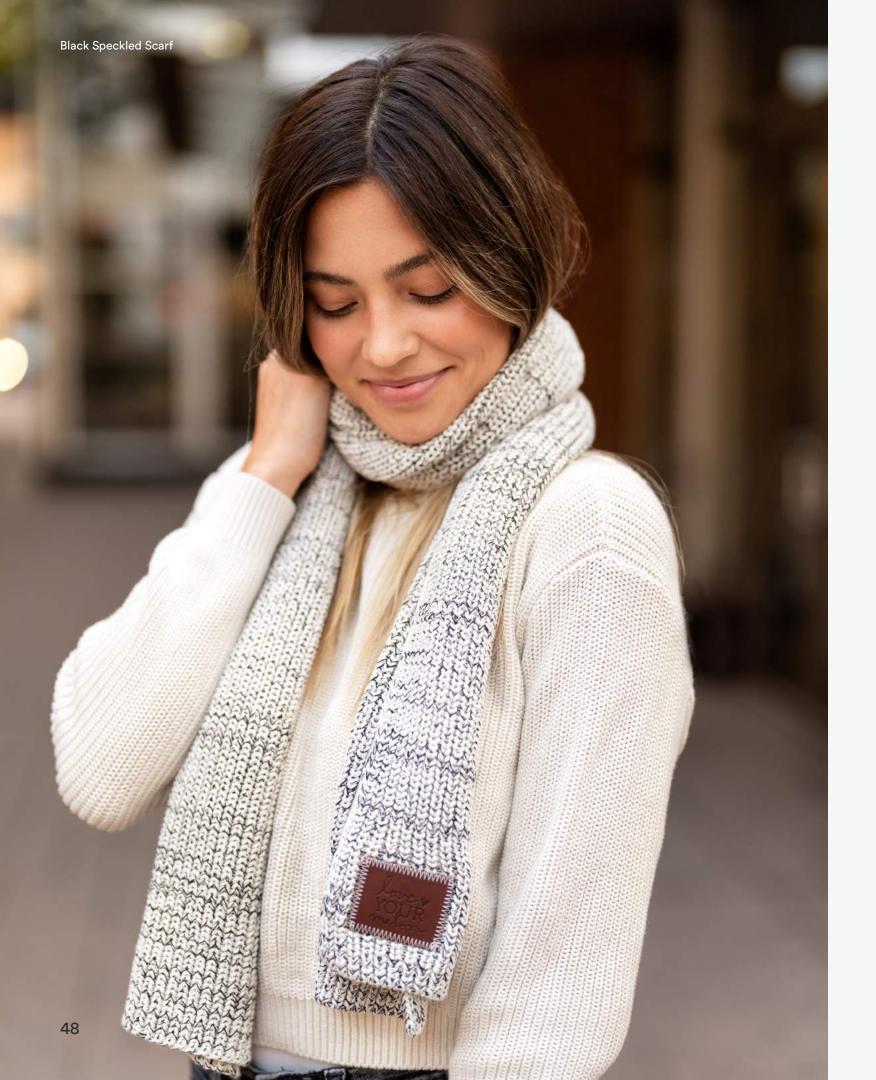

# **SCARVES**

Wrap up and stay warm and comfortable all winter long with our thick rib knit scarves. Made with 100% cotton, our scarves are knit long for more ways to wear it. Pair with matching beanies and pom beanies to complete the coziest wintry look, or for a great gift set.

**Black Speckled Flat Scarf** 

Size: 12" x 60"

Color: Natural & Black

**Black Flat Scarf** 

Size: 12" x 60" Color: Black

White Speckled Flat Scarf

Size: 12" x 60"

Color: Natural & White

**Burgundy Flat Scarf** 

Size: 12" x 60"

Color: Natural & Black

\$55.00 MSRP