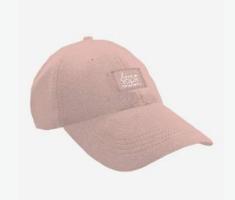

# **KNIT CAP**

This unique 3D-Knit cap is designed to be your everyday cap. Knit using a fiber embedded with antimicrobial, wicking & cooling and UPF technology, this lightweight cap molds to fit your head, whilst providing you with comfort, style, and breathability.

**Dusty Pink Knit Cap** 

Size: Adult Unisex Color: Dusty Pink

\$40.00 MSRP

Natural and Mocha Speckled Knit Cap

Size: Adult Unisex

Color: Natural and Mocha

\$40.00 MSRP

**Coral Speckled Knit Cap** 