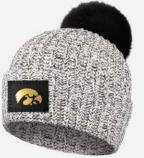

#### Iowa Hawkeyes Black Speckled Pom Beanie

Size: Adult One Size Color: Natural & Black Pom Color: Black

\$50.00 MSRP