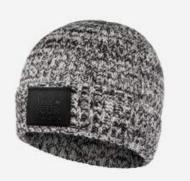

# Black Speckled Cashmere Cuffed Beanie

Size: Adult Unisex Color: Natural & Black