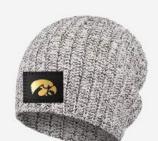

#### Iowa Hawkeyes Black Speckled Beanie

Size: Adult One Size Color: Natural & Black

\$40.00 MSRP