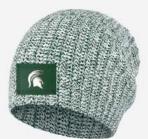

#### Michigan State Hunter Speckled Beanie

Size: Adult One Size Color: White & Hunter Green