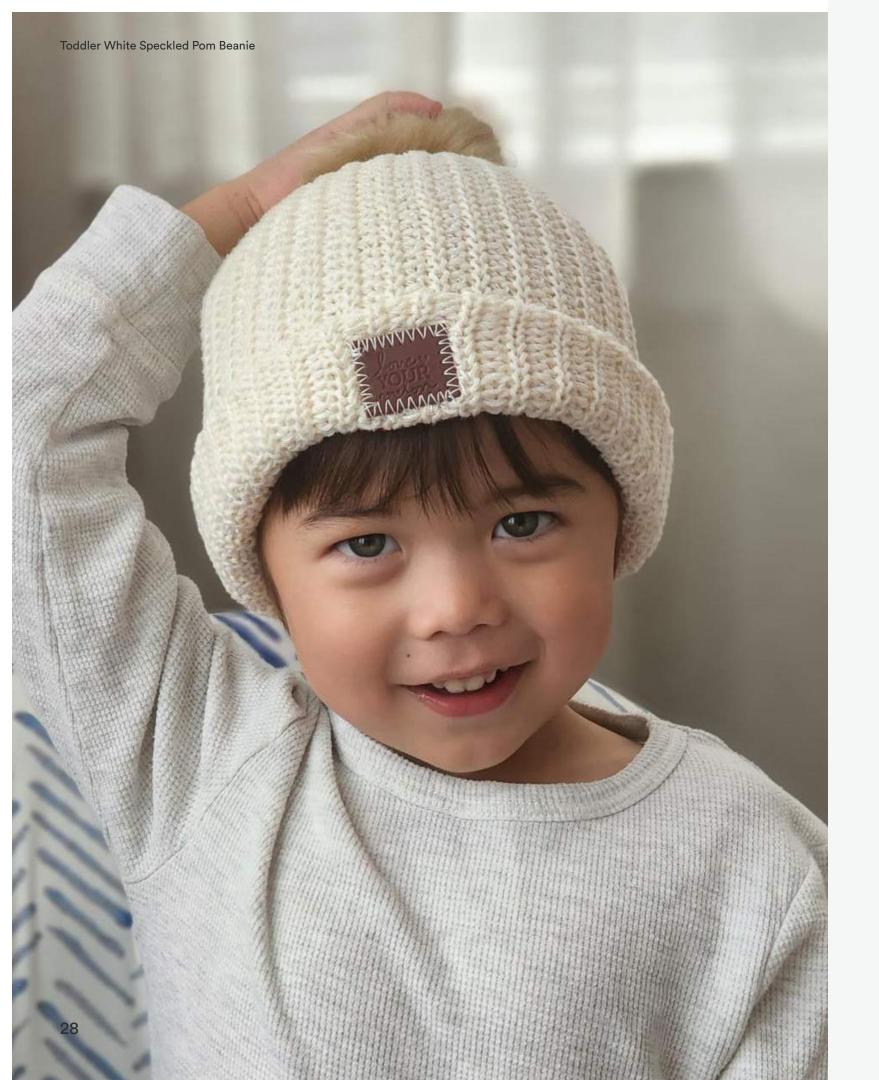

#### **Toddler White Speckled Beanie**

Size: Toddler Unisex, Ages 6M - 3 years

Color: Natural & White