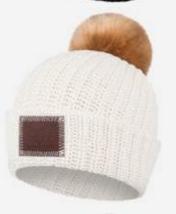

#### White Speckled Pom Beanie

Size: Adult Unisex Color: Natural & White Pom Color: Natural