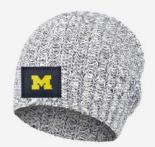

#### Michigan Wolverines Navy Speckled Beanie

Size: Adult One Size Color: Natural & Navy

\$40.00 MSRP