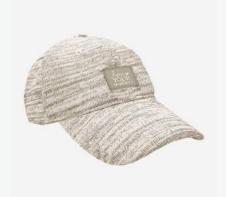

# **KNIT CAP**

This unique 3D-Knit cap is designed to be your everyday cap. Knit using a fiber embedded with antimicrobial, wicking & cooling and UPF technology, this lightweight cap molds to fit your head, whilst providing you with comfort, style, and breathability.

**Dusty Pink Knit Cap** 

Size: Adult Unisex Color: Dusty Pink

\$40.00 MSRP

Natural and Mocha Speckled Knit Cap

Size: Adult Unisex

Color: Natural and Mocha

\$40.00 MSRP

**Coral Speckled Knit Cap** 