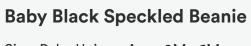

#### **Toddler Burgundy Beanie**

Size: Toddler Unisex, Ages 6M - 3 years Color: Burgundy

Size: Baby Unisex, Ages 0M - 6M Color: Natural & Black