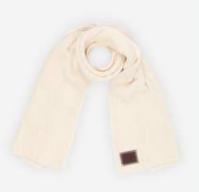

**Black Speckled Flat Scarf** 

Size: 12" x 60"

Color: Natural & Black

**Black Flat Scarf** 

Size: 12" x 60" Color: Black

White Speckled Flat Scarf

Size: 12" x 60"

Color: Natural & White

**Burgundy Flat Scarf** 

Size: 12" x 60"

Color: Natural & Black

\$55.00 MSRP