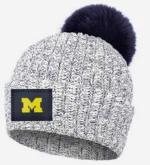

#### Michigan Wolverines Navy Speckled Beanie

Size: Adult One Size Color: Natural & Navy

\$40.00 MSRP

#### Michigan Wolverines Navy Speckled Pom Beanie

Size: Adult One Size Color: Natural & Navy Pom Color: Navy

\$50.00 MSRP