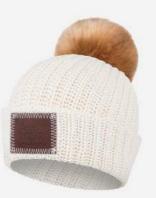

#### White Speckled Pom Beanie

Size: Adult Unisex Color: Natural & White Pom Color: Natural