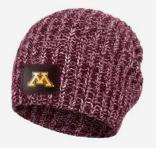

#### Minnesota Gophers Burgundy & White Beanie

Size: Adult One Size Color: Burgundy & White

#### Minnesota Gophers Burgundy & White Pom Beanie

Size: Adult One Size Color: Burgundy & White Pom Color: Burgundy

\$50.00 MSRP