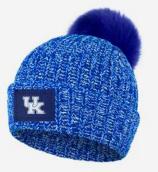

#### **Kentucky Wildcats Royal & White Pom Beanie**

Size: Adult One Size Color: Royal Blue & White Pom Color: Royal Blue

\$50.00 MSRP