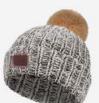

#### **Toddler White Speckled Pom Beanie**

Size: Toddler Unisex, Ages 6M - 3 years

Color: Natural & White Pom Color: Natural

\$40.00 MSRP