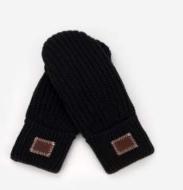

#### **Black Knit Mittens**

Size: Adult S/M and L/XL

Color: Black MSRP: \$55

L/XL

\$55.00 MSRP