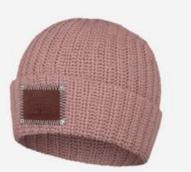

White Speckled Beanie**

Size: Baby Unisex, Ages 0M - 6M Color: Natural & White 8 10087 43389 5 \$25.00 MSRP



#### **Baby Burgundy Beanie**

Size: Baby Unisex, Ages 0M - 6M

Color: Burgundy



\$25.00 MSRP

# **CUFFED BEANIES**

Cuffed beanies are a classic and warm option to add to your cool weather style. Made with 99% soft cotton and 1% LYCRA® for added stretch and comfort, these cuffed beanies offer a snug fit, making them a hassle free and a ready-to-wear outerwear staple.







#### **Black Speckled Cuffed Beanie**

Size: Adult Unisex Color: Natural & Black





#### **Black Cuffed Beanie**

Size: Adult Unisex Color: Black





#### White Speckled Cuffed Beanie

Size: Adult Unisex Color: Natural & White





#### **Burgundy Cuffed Beanie**

Size: Adult Unisex Color: Burgundy







#### **Misty Rose Cuffed Beanie**

Size: Adult Unisex Color: Misty Rose



\$35.00 MSRP





#### Kids Black Speckled Cuffed Beanie

Size: Kids Unisex Color: Natural & Black



\$35.00 MSRP



#### **Kids Black Cuffed Beanie**

Size: Kids Unisex Color: Black



·



#### Kids White Speckled Cuffed Beanie

Size: Kids Unisex Color: Natural & White



\$35.00 MSRP



#### Kids Burgundy Cuffed Beanie

Size: Kids Unisex Color: Burgundy



\$35.00 MSRP



#### **Kids Misty Rose Cuffed Beanie**

Size: Kids Unisex Color: Misty Rose



\$35.00 MSRP







#### **Black Speckled Pom Beanie**

Size: Adult Unisex Color: Natural & Black Pom Color: Natural





#### **Black Pom Beanie**

Size: Adult Unisex Color: Black Pom Color: Natural





#### White Speckled Pom Beanie

Size: Adult Unisex Color: Na