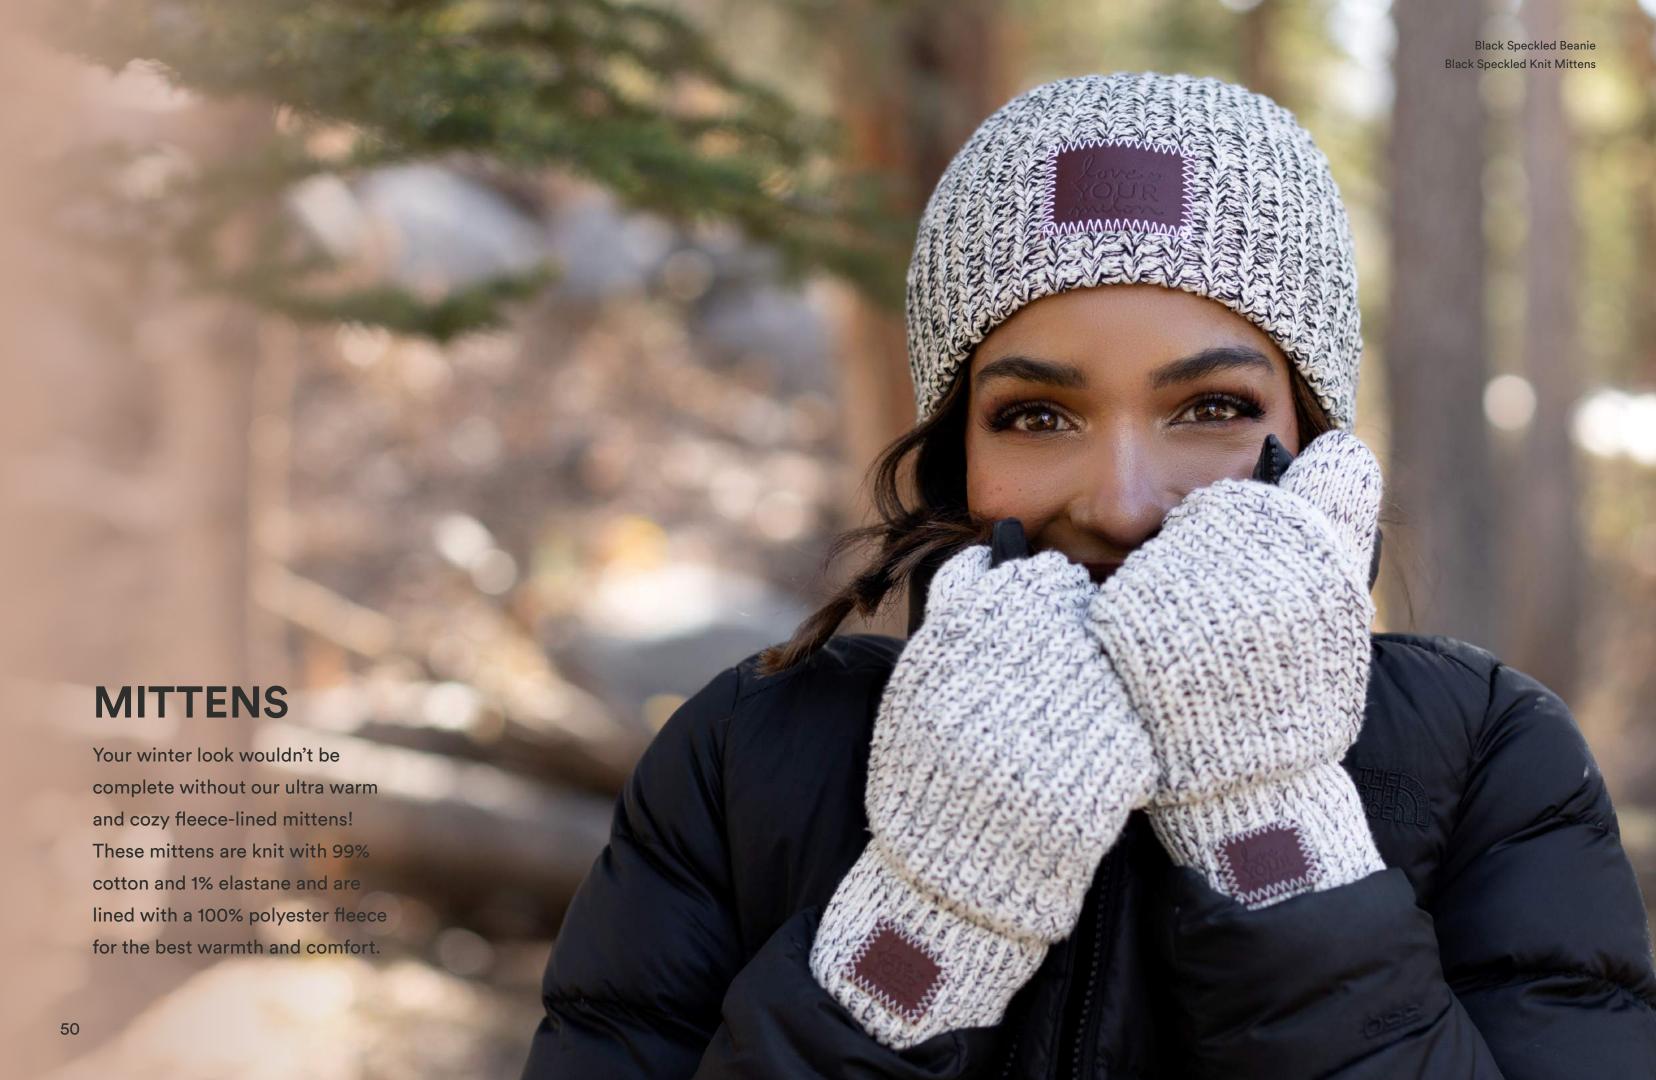

#### **Black Speckled Mittens**

Size: Adult S/M and L/XL Color: Natural & Black

MSRP: \$55

\$55.00 MSRP