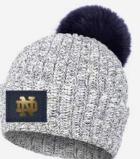

#### Notre Dame Fighting Irish Navy Speckled Pom Beanie

Size: Adult One Size Color: Natural & Navy Pom Color: Navy

\$50.00 MSRP