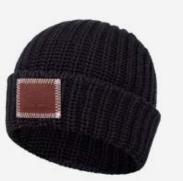

ndy Beanie**

Size: Toddler Unisex, Ages 6M - 3 years Color: Burgundy





Size: Baby Unisex, Ages 0M - 6M Color: Natural & Black



#### **Baby Black Beanie**

Size: Baby Unisex, Ages 0M - 6M

Color: Black





#### **Baby White Speckled Beanie**

Size: Baby Unisex, Ages 0M - 6M Color: Natural & White 8 10087 43389 5 \$25.00 MSRP



#### **Baby Burgundy Beanie**

Size: Baby Unisex, Ages 0M - 6M

Color: Burgundy



\$25.00 MSRP

# **CUFFED BEANIES**

Cuffed beanies are a classic and warm option to add to your cool weather style. Made with 99% soft cotton and 1% LYCRA® for added stretch and comfort, these cuffed beanies offer a snug fit, making them a hassle free and a ready-to-wear outerwear staple.







#### **Black Speckled Cuffed Beanie**

Size: Adult Unisex Color: Natural & Black





#### **Black Cuffed Beanie**

Size: Adult Unisex Color: Black





#### White Speckled Cuffed Beanie

Size: Adult Unisex Color: Natural & White





#### **Burgundy Cuffed Beanie**

Size: Adult Unisex Color: Burgundy







#### **Misty Rose Cuffed Beanie**

Size: Adult Unisex Color: Misty Rose



\$35.00 MSRP





#### Kids Black Speckled Cuffed Beanie

Size: Kids Unisex Color: Natural & Black



\$35.00 MSRP



#### **Kids Black Cuffed Beanie**

Size: Kids Unisex Color: Black



·



#### Kids White Speckled Cuffed Beanie

Size: Kids Unisex Color: Natural & White



\$35.00 MSRP



#### Kids Burgundy Cuffed Beanie

Size: Kids Unisex Color: Burgundy



\$35.00 MSRP



#### **Kids Misty Rose Cuffed Beanie**

Size: Kids Unisex Color: Misty Rose



\$35.00 MSRP







#### **Black Speckled