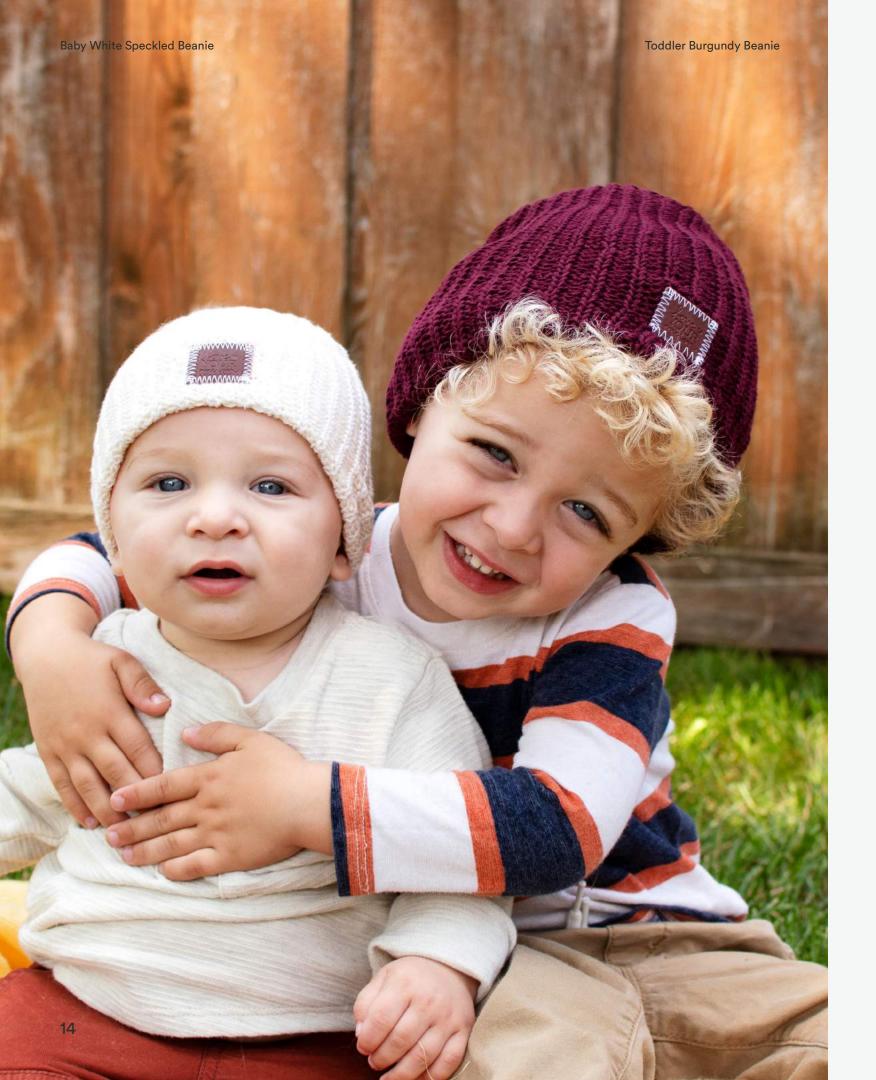

#### White Speckled Beanie

Size: Adult Unisex Color: Natural & White

#### **Toddler Burgundy Beanie**

Size: Toddler Unisex, Ages 6M - 3 years Color: Burgundy

Size: Baby Unisex, Ages 0M - 6M Color: Natural & Black