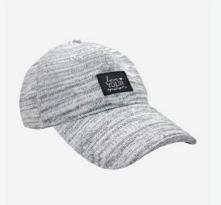

\$40.00 MSRP

**Cyan Speckled Knit Cap** 

Size: Adult Unisex Color: White & Cyan

\$40.00 MSRP

**Dark Charcoal and Gray Speckled Knit Cap** 

Size: Adult Unisex

Color: Dark Charcoal and Light Gray

\$40.00 MSRP