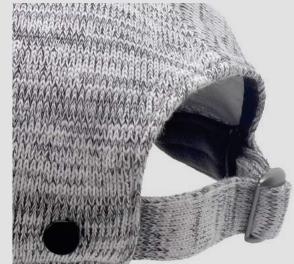

#### MADE FOR YOU

Soft and stretchy custom-knit fabric provides a lightweight & breathable cap that forms to your head to give you the best fit & utmost comfort all day long.

#### **WICKING & COOLING**

Wicks moisture and sweat away from the body quickly to accelerate evaporation of moisture, which allows your head to remain cool, calm, and comfortable.

#### **ANTIMICROBIAL**

Embedded antimicrobial technology within the fiber helps to fight bacteria build up all over the cap.

#### **ADJUSTABLE**

Stretchy strap and slider buckle at the back closure allows for quick and easy adjustments.

#### **UPF**

Shield from the radiating sun with a protective UV finish.

# **KNIT CAP**

This unique 3D-Knit cap is designed to be your everyday cap. Knit using a fiber embedded with antimicrobial, wicking & cooling and UPF technology, this lightweight cap molds to fit your head, whilst providing you with comfort, style, and breathability.