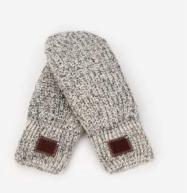

#### White Speckled Knit Mittens S/M

Size: Adult S/M and L/XL Color: Natural & White

MSRP: \$55

\$55.00 MSRP