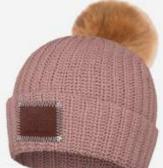

#### Misty Rose Pom Beanie

Size: Adult Unisex Color: Misty Rose Pom Color: Natural