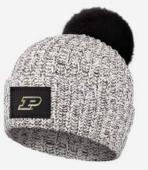

#### Purdue Boilermakers Black Speckled Pom Beanie

Size: Adult One Size Color: Natural & Black Pom Color: Black

\$50.00 MSRP