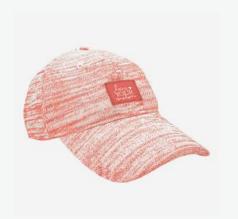

with antimicrobial, wicking & cooling and UPF technology, this lightweight cap molds to fit your head, whilst providing you with comfort, style, and breathability.





**Black Knit Cap** 

Size: Adult Unisex Color: Black





Navy and White Speckled Knit Cap

Size: Adult Unisex Color: Navy and White



\$40.00 MSRP



**Black Speckled Knit Cap** 

Size: Adult Unisex Color: White & Black



\$40.00 MSRP



**Cyan Speckled Knit Cap** 

Size: Adult Unisex Color: White & Cyan



\$40.00 MSRP



**Dark Charcoal and Gray Speckled Knit Cap** 

Size: Adult Unisex

Color: Dark Charcoal and Light Gray



\$40.00 MSRP



**Dusty Pink Knit Cap** 

Size: Adult Unisex Color: Dusty Pink



\$40.00 MSRP



Natural and Mocha Speckled Knit Cap

Size: Adult Unisex

Color: Natural and Mocha



\$40.00 MSRP



**Coral Speckled Knit Cap** 

Size: Adult Unisex Color: White and Coral



\$40.00 MSRP



# DISNEY X LOVE YOUR MELON

Make a magical statement with official licensed Double Pom Beanies featuring Minnie Mouse and Mickey Mouse!

Style from ear to ear with our ultra cozy cuffed double pom beanies made from 99% cotton and 1% LYCRA® with 2 detachable faux fur poms.





# Mickey Mouse Black Double Pom Beanie

Size: Adult Unisex Color: Black Pom Colors: Black



\$65.00 MSRP



# Minnie Mouse Blush Double Pom Beanie

Size: Adult Unisex Color: Blush Pom Colors: Blush



\$65.00 MSRP



# Mickey Mouse Black Speckled Double Pom Beanie

Size: Adult Unisex Color: Natural & Black Pom Colors: Black



\$65.00 MSRP



# Minnie Mouse Natural Double Pom Beanie

Size: Adult Unisex Color: Natural Pom Col