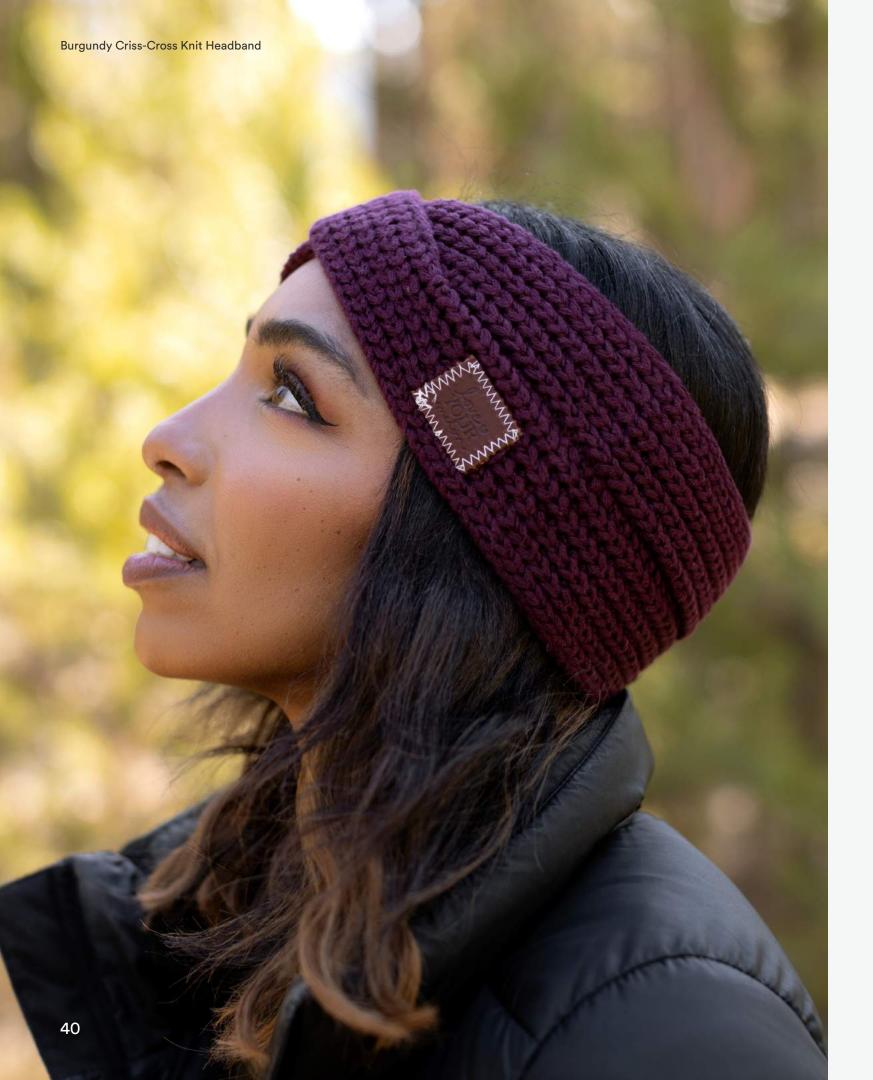

# **CRISS-CROSS KNIT HEADBANDS**

Stand out this winter and keep your ears warm with these stylish criss-cross headbands featuring our signature knit with added elastane for stretch, subtle branded patch, and a criss-cross knit front to provide a more contoured fit to your head. Pair with matching mittens and you'll stay cozy all day long.

#### **Burgundy Criss-Cross Knit Headband**

Size: Adult One Size Color: Natural & Black

\$35.00 MSRP