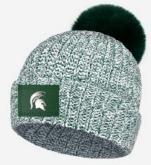

#### Michigan State Hunter Speckled Beanie

Size: Adult One Size Color: White & Hunter Green

#### Michigan State Hunter Speckled Pom Beanie

Size: Adult One Size Color: White & Hunter Green Pom Color: Hunter Green

\$50.00 MSRP