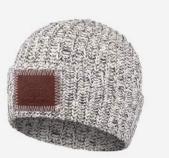

5 \$25.00 MSRP



#### **Baby Burgundy Beanie**

Size: Baby Unisex, Ages 0M - 6M

Color: Burgundy



\$25.00 MSRP

# **CUFFED BEANIES**

Cuffed beanies are a classic and warm option to add to your cool weather style. Made with 99% soft cotton and 1% LYCRA® for added stretch and comfort, these cuffed beanies offer a snug fit, making them a hassle free and a ready-to-wear outerwear staple.







#### **Black Speckled Cuffed Beanie**

Size: Adult Unisex Color: Natural & Black





#### **Black Cuffed Beanie**

Size: Adult Unisex Color: Black





#### White Speckled Cuffed Beanie

Size: Adult Unisex Color: Natural & White





#### **Burgundy Cuffed Beanie**

Size: Adult Unisex Color: Burgundy







#### **Misty Rose Cuffed Beanie**

Size: Adult Unisex Color: Misty Rose



\$35.00 MSRP





#### Kids Black Speckled Cuffed Beanie

Size: Kids Unisex Color: Natural & Black



\$35.00 MSRP



#### **Kids Black Cuffed Beanie**

Size: Kids Unisex Color: Black



·



#### Kids White Speckled Cuffed Beanie

Size: Kids Unisex Color: Natural & White



\$35.00 MSRP



#### Kids Burgundy Cuffed Beanie

Size: Kids Unisex Color: Burgundy



\$35.00 MSRP



#### **Kids Misty Rose Cuffed Beanie**

Size: Kids Unisex Color: Misty Rose



\$35.00 MSRP







#### **Black Speckled Pom Beanie**

Size: Adult Unisex Color: Natural & Black Pom Color: Natural





#### **Black Pom Beanie**

Size: Adult Unisex Color: Black Pom Color: Natural





#### White Speckled Pom Beanie

Size: Adult Unisex Color: Natural & White Pom Color: Natural





#### **Burgundy Pom Beanie**

Size: Adult Unisex Color: