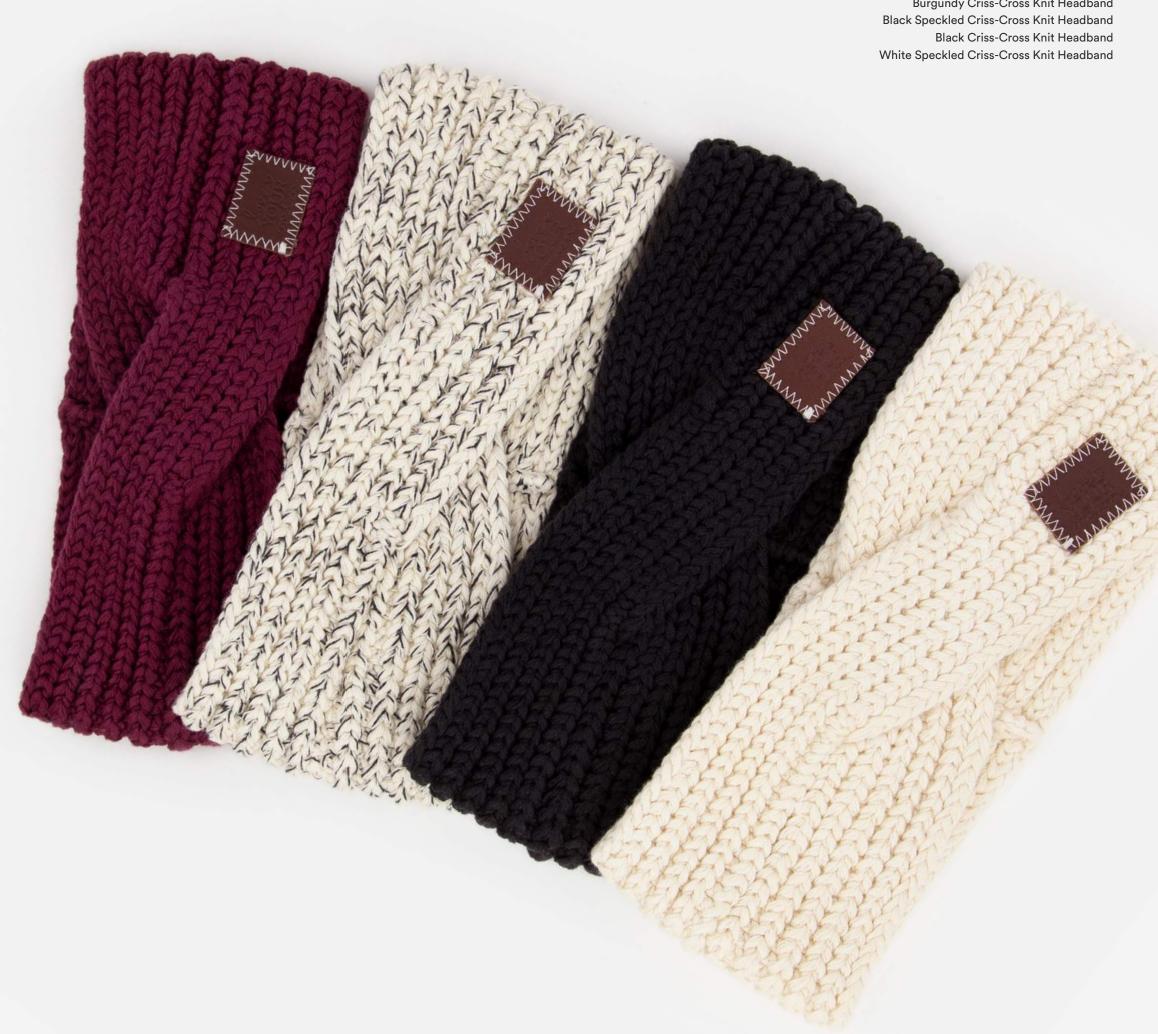

# **CRISS-CROSS KNIT HEADBANDS**

Stand out this winter and keep your ears warm with these stylish criss-cross headbands featuring our signature knit with added elastane for stretch, subtle branded patch, and a criss-cross knit front to provide a more contoured fit to your head. Pair with matching mittens and you'll stay cozy all day long.

#### **Black Speckled Criss-Cross Knit Headband**

Size: Adult One Size Color: Natural & Black

\$35.00 MSRP

#### **Black Criss-Cross Knit Headband**

Size: Adult One Size Color: Black

\$35.00 MSRP

#### White Speckled Criss-Cross Knit Headband

Size: Adult One Size Color: Natural & White

\$35.00 MSRP

#### **Burgundy Criss-Cross Knit Headband**

Size: Adult One Size Color: Natural & Black

\$35.00 MSRP