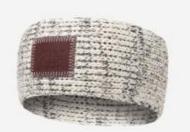

#### **Black Speckled Knit Headband**

Size: Adult One Size Color: Natural & Black

MSRP: \$30