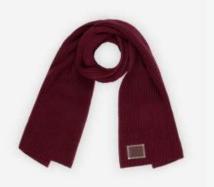

# **SCARVES**

Wrap up and stay warm and comfortable all winter long with our thick rib knit scarves. Made with 100% cotton, our scarves are knit long for more ways to wear it. Pair with matching beanies and pom beanies to complete the coziest wintry look, or for a great gift set.

**Burgundy Flat Scarf** 

Size: 12" x 60"

Color: Natural & Black

\$55.00 MSRP