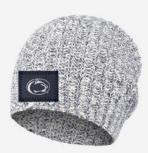

#### Pennsylvania State Navy Speckled Beanie

Size: Adult One Size Color: Natural & Navy

\$40.00 MSRP