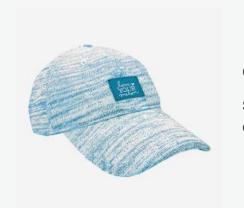

**Black Knit Cap** 

Size: Adult Unisex Color: Black

Navy and White Speckled Knit Cap

Size: Adult Unisex Color: Navy and White

\$40.00 MSRP

**Black Speckled Knit Cap** 

Size: Adult Unisex Color: White & Black

\$40.00 MSRP

**Cyan Speckled Knit Cap** 

Size: Adult Unisex Color: White & Cyan

\$40.00 MSRP

**Dark Charcoal and Gray Speckled Knit Cap** 

Size: Adult Unisex

Color: Dark Charcoal and Light Gray

\$40.00 MSRP