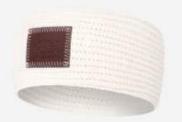

#### **Burgundy Criss-Cross Knit Headband**

Size: Adult One Size Color: Natural & Black

\$35.00 MSRP