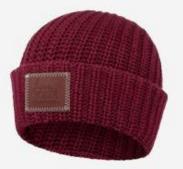

k Beanie**

Size: Baby Unisex, Ages 0M - 6M

Color: Black





#### **Baby White Speckled Beanie**

Size: Baby Unisex, Ages 0M - 6M Color: Natural & White 8 10087 43389 5 \$25.00 MSRP



#### **Baby Burgundy Beanie**

Size: Baby Unisex, Ages 0M - 6M

Color: Burgundy



\$25.00 MSRP

# **CUFFED BEANIES**

Cuffed beanies are a classic and warm option to add to your cool weather style. Made with 99% soft cotton and 1% LYCRA® for added stretch and comfort, these cuffed beanies offer a snug fit, making them a hassle free and a ready-to-wear outerwear staple.







#### **Black Speckled Cuffed Beanie**

Size: Adult Unisex Color: Natural & Black





#### **Black Cuffed Beanie**

Size: Adult Unisex Color: Black





#### White Speckled Cuffed Beanie

Size: Adult Unisex Color: Natural & White





#### **Burgundy Cuffed Beanie**

Size: Adult Unisex Color: Burgundy







#### **Misty Rose Cuffed Beanie**

Size: Adult Unisex Color: Misty Rose



\$35.00 MSRP





#### Kids Black Speckled Cuffed Beanie

Size: Kids Unisex Color: Natural & Black



\$35.00 MSRP



#### **Kids Black Cuffed Beanie**

Size: Kids Unisex Color: Black



·



#### Kids White Speckled Cuffed Beanie

Size: Kids Unisex Color: Natural & White



\$35.00 MSRP



#### Kids Burgundy Cuffed Beanie

Size: Kids Unisex Color: Burgundy



\$35.00 MSRP



#### **Kids Misty Rose Cuffed Beanie**

Size: Kids Unisex Color: Misty Rose



\$35.00 MSRP







#### **Black Speckled Pom Beanie**

Size: Adult Unisex Color: Natural & Black Pom Color: Natural





#### **Black Pom Beanie**

Size: Adult Unisex Color: Black Pom Color