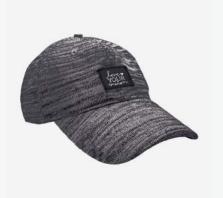

\$40.00 MSRP

**Cyan Speckled Knit Cap** 

Size: Adult Unisex Color: White & Cyan

\$40.00 MSRP

**Dark Charcoal and Gray Speckled Knit Cap** 

Size: Adult Unisex

Color: Dark Charcoal and Light Gray

\$40.00 MSRP