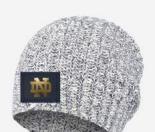

#### **Notre Dame Fighting Irish Navy Speckled Beanie**

Size: Adult One Size Color: Natural & Navy