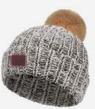

#### **Toddler White Speckled Pom Beanie**

Size: Toddler Unisex, Ages 6M - 3 years

Color: Natural & White Pom Color: Natural

\$40.00 MSRP