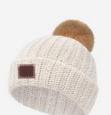

#### White Speckled Pom Beanie

Size: Adult Unisex Color: Natural & White Pom Color: Natural