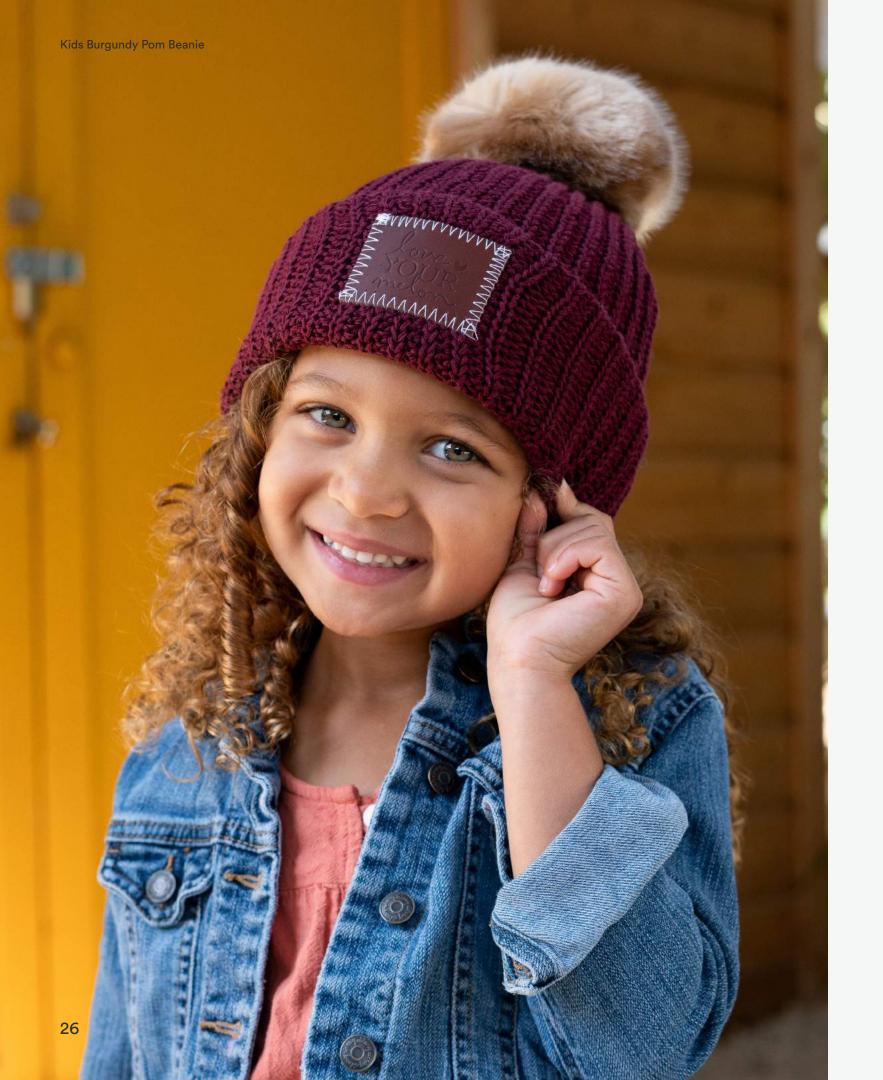

#### **Kids Burgundy Pom Beanie**

Size: Kids Unisex Color: Burgundy Pom Color: Natural

\$45.00 MSRP