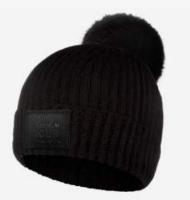

Burgundy Acrylic Cuffed Beanie**

Size: Adult Unisex Color: Burgundy







#### Pale Rose Acrylic Cuffed Beanie

Size: Adult Unisex Color: Pale Rose



\$25.00 MSRP

# CASHMERE BEANIES

Cashmere beanies are our premiere product. Made in the USA with 100% Italian Cashmere, these luxurious beanies are extra soft with the perfect balance of lightness and warmth. They are subtly branded with a monochrome leather patch so that their quality and hand speak for themselves.

Made in the United States.







# Black Speckled Cashmere Cuffed Beanie

Size: Adult Unisex Color: Natural & Black





#### **Black Cashmere Cuffed Beanie**

Size: Adult Unisex Color: Black



\$95.00 MSRP



# Black Speckled Cashmere Pom Beanie

Size: Adult Unisex Color: Natural & Black Pom Color: Black



\$115.00 MSRP



#### **Black Cashmere Pom Beanie**

Size: Adult Unisex Color: Natural & Black Pom Color: Black



\$115.00 MSRP

Burgundy Criss-Cross Knit Headband

# **CRISS-CROSS KNIT HEADBANDS**

Stand out this winter and keep your ears warm with these stylish criss-cross headbands featuring our signature knit with added elastane for stretch, subtle branded patch, and a criss-cross knit front to provide a more contoured fit to your head. Pair with matching mittens and you'll stay cozy all day long.







#### **Black Speckled Criss-Cross Knit Headband**

Size: Adult One Size Color: Natural & Black



\$35.00 MSRP



#### **Black Criss-Cross Knit Headband**

Size: Adult One Size Color: Black



\$35.00 MSRP



#### White Speckled Criss-Cross Knit Headband

Size: Adult One Size Color: Natural & White