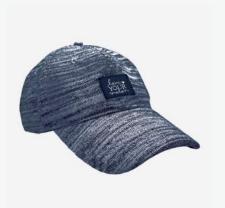

**Black Knit Cap** 

Size: Adult Unisex Color: Black

Navy and White Speckled Knit Cap

Size: Adult Unisex Color: Navy and White

\$40.00 MSRP

**Black Speckled Knit Cap** 

Size: Adult Unisex Color: White & Black