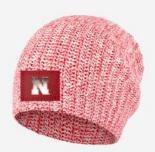

#### Nebraska Cornhuskers Red Speckled Beanie

Size: Adult One Size Color: White & Red

#### Nebraska Cornhuskers Red Speckled Pom Beanie

Size: Adult One Size Color: White & Red Pom Color: Red

\$50.00 MSRP