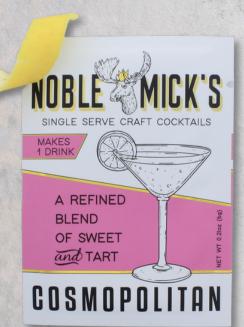

#### Cosmopolitan

Cosmopolitan Single Serve Craft Cocktail Mix Pack of 24 [MP101CP] \$32.40 (\$1.35 ea)

#### 641775

Cosmopolitan Single Serve Craft Cocktail
Mix Pack of 48 [MPP101CP] \$64.80 (\$1.35 ea)

64778 72451