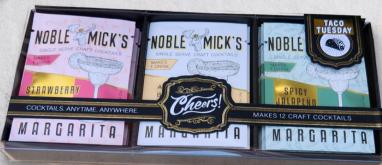

## Taco Tuesday Gift Set 3 Happy Camper Gift Sets [MGS101TT]

\$59.25 (\$19.75 ea)