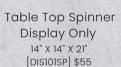

#### Best Sellers Spinner Display Package

A full table top spinner display package. Includes 48 of our 6 best selling cocktails. Includes a free spinner display. (288 total packs - cost \$1.35 ea) Package [PKG101BS] \$388.80

#### Margarita Only Spinner Display Package

A full table top spinner display package. Includes 48 of our 6 different margaritas. Includes a free spinner display. (288 total packs - cost \$1.35 ea) Package [PKG102MGS] \$388.80

#### Build Your Own Spinner Display Package

Build your own spinner package. Simply pick SIX 48 packs of cocktails and get a free spinner display. Make note of your choices on order! (288 total packs - cost \$1.35 ea) Package [PKG101BYO] \$388.80