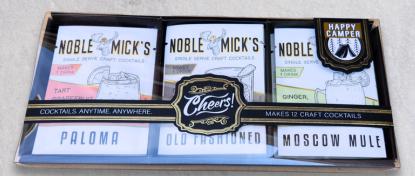

#### Happy Camper Gift Set

3 Happy Camper Gift Sets [MGS101HC] \$59.25 (\$19.75 ea)

## Happy Hour Gift Set

3 Happy Hour Gift Sets [MGS101HH] \$59.25 (\$19.75 ea)