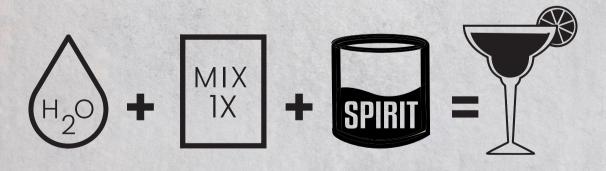

# CRAFT YOUR COCKTAIL

SIMPLY COMBINE  $H_20$ , MIX + SPIRIT FOR A CRAFT COCKTAIL ANYTIME, ANYWHERE