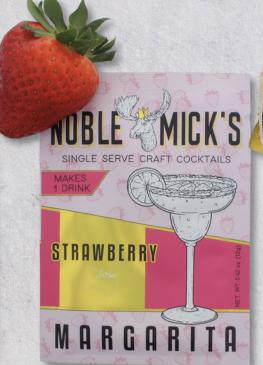

#### Strawberry Margarita

Margarita Single Serve Craft Cocktail Mix Pack of 24 [MP102SM] \$32.40 (\$1.35 ea)

Margarita Single Serve Craft Cocktail Mix Pack of 48 [MPP102SM] \$64.80 (\$1.35 ea)