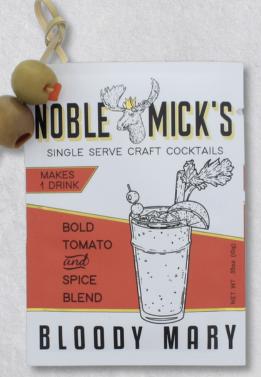

#### **Bloody Mary**

Bloody Mary Single Serve Craft Cocktail Mix Pack of 24 [MP101BM] \$32.40 (\$1.35 ea)