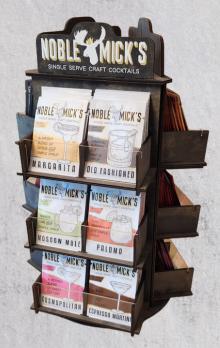

#### Best Sellers Spinner Display Package

A full table top spinner display package. Includes 48 of our 6 best selling cocktails. Includes a free spinner display. (288 total packs - cost \$1.35 ea) Package [PKG101BS] \$388.80

#### Margarita Only Spinner Display Package

A full table top spinner display package. Includes 48 of our 6 different margaritas. Includes a free spinner display. (288 total packs - cost \$1.35 ea) Package [PKG102MGS] \$388.80

#### Build Your Own Spinner Display Package

Build your own spinner package. Simply pick SIX 48 packs of cocktails and get a free spinner display. Make note of your choices on order! (288 total packs - cost \$1.35 ea) Package [PKG101BYO] \$388.80