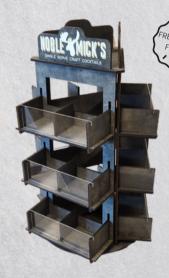

#### Best Sellers Spinner Display Package

A full table top spinner display package. Includes 48 of our 6 best selling cocktails. Includes a free spinner display. (288 total packs - cost \$1.35 ea) Package [PKG101BS] \$388.80

#### Margarita Only Spinner Display Package

A full table top spinner display package. Includes 48 of our 6 different margaritas. Includes a free spinner display. (288 total packs - cost \$1.35 ea) Package [PKG102MGS] \$388.80

#### Build Your Own Spinner Display Package

Build your own spinner package. Simply pick SIX 48 packs of cocktails and get a free spinner display. Make note of your choices on order! (288 total packs - cost \$1.35 ea) Package [PKG101BYO] \$388.80