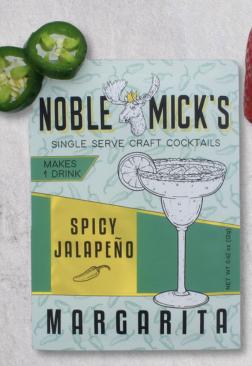

#### Spicy Jalapeno Margarita

Margarita Single Serve Craft Cocktail Mix Pack of 24 [MP102SJM] \$32.40 (\$1.35 ea)

#### 

Margarita Single Serve Craft Cocktail Mix Pack of 48 [MPP102SJM] \$64.80 (\$1.35 ea)