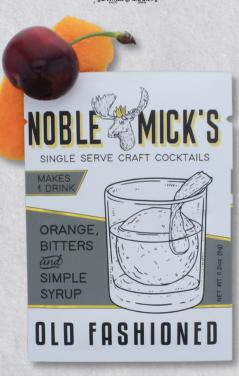

#### Old Fashioned

Old Fashioned Single Serve Craft Cocktail Mix Pack of 24 [MP1010F] \$32.40 (\$1.35 ea)

#### 

Old Fashioned Single Serve Craft Cocktail Mix Pack of 48 [MPP1010F] \$64.80 (\$1.35 ea)