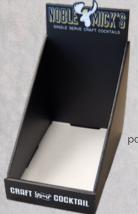

#### Display Box

B | 6" X 4" X 6" display. Holds 24 single serve cocktail packets. Complimentary with multi pack purchase. [DIS101BX] \$0

Stickers 3x3 outdoor premium vinyl [PRO101ST] \$0