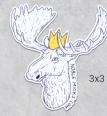

#### Display Box

B | 6" X 4" X 6" display. Holds 24 single serve cocktail packets. Complimentary with multi pack purchase. [DIS101BX] \$0

Stickers 3x3 outdoor premium vinyl [PRO101ST] \$0