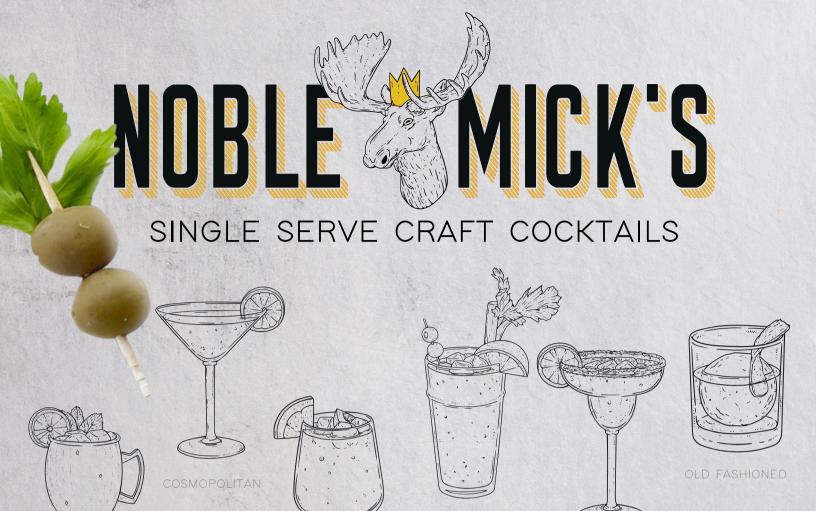

# CRAFT YOUR COCKTAIL

SIMPLY COMBINE  $H_20$ , MIX + SPIRIT FOR A CRAFT COCKTAIL ANYTIME, ANYWHERE