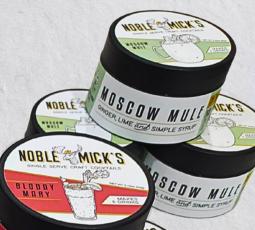

#### Moscow Mule

Moscow Mule Single Serve Craft Cocktail
Mix Pack of 24 [MP101MM] \$32.40 (\$1.35 ea)

#### 

Moscow Mule Single Serve Craft Cocktail Mix Pack of 48 [MPP101MM] \$64.80 (\$1.35 ea)

#### **Bloody Mary**

Bloody Mary Single Serve Craft Cocktail Mix Pack of 24 [MP101BM] \$32.40 (\$1.35 ea)

#### 

Bloody Mary Single Serve Craft Cocktail Mix Pack of 48 [MPP101BM] \$64.80 (\$1.35 ea)