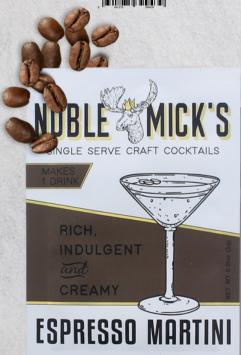

#### Espresso Martini

Espresso Martini Single Serve Craft Cocktail Mix Pack of 24 [MP101EM] \$32.40 (\$1.35 ea)

#### 

Espresso Martini Single Serve Craft Cocktail Mix Pack of 48 [MPP101EM] \$64.80 (\$1.35 ea)