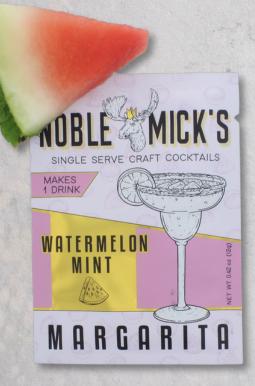

### Watermelon Mint Margarita

Margarita Single Serve Craft Cocktail Mix Pack of 24 [MP102WMM] \$32.40 (\$1.35 ea)

Margarita Single Serve Craft Cocktail Mix Pack of 48 [MPP102WMM] \$64.80 (\$1.35 ea)