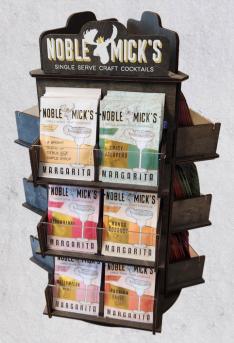

#### Best Sellers Spinner Display Package

A full table top spinner display package. Includes 48 of our 6 best selling cocktails. Includes a free spinner display. (288 total packs - cost \$1.35 ea) Package [PKG101BS] \$388.80