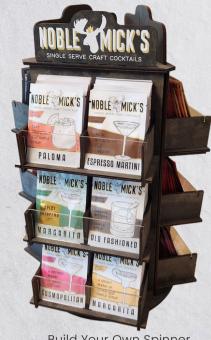

#### Build Your Own Spinner Display Package

Build your own spinner package. Simply pick SIX 48 packs of cocktails and get a free spinner display. Make note of your choices on order! (288 total packs - cost \$1.35 ea) Package [PKG101BYO] \$388.80