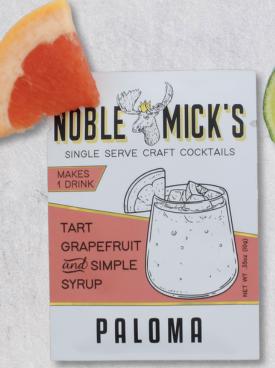

#### Paloma

Paloma Single Serve Craft Cocktail Mix Pack of 24 [MP101PL] \$32.40 (\$1.35 ea)

#### 

Paloma Single Serve Craft Cocktail Mix Pack of 48 [MPP101PL] \$64.80 (\$1.35 ea)