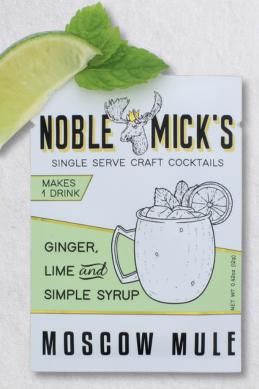

#### Moscow Mule

Moscow Mule Single Serve Craft Cocktail
Mix Pack of 24 [MP101MM] \$32.40 (\$1.35 ea)

#### 

Moscow Mule Single Serve Craft Cocktail Mix Pack of 48 [MPP101MM] \$64.80 (\$1.35 ea)