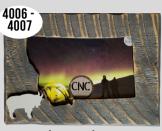

5"x 7" Mtn-In Frame Outer Size ~ 7"x 9"

Rustic/Stain/Clear Coat Mountain In-Cut \$14 - Plain (4 min) \$15 - Engraved (4 min) 4"x 6" MT-In Frame Outer Size ~ 5"x 7"

Rustic/Stain/Clear Coat
Montana In-Cut
\$12 - Plain (4 min)
\$13 - W/ Emblem (4 min)
\*can mix emblems