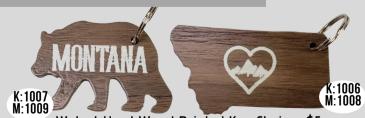

## KEY CHAINS & MAGNETS ~ 3"W x 1 1/2" H

Walnut Hard Wood Cut-Out Key Chain - \$5 Montana or Bear (12 minimum)

Walnut Hard Wood Printed Key Chain - \$5 Montana or Bear Stock Print (12 minimum) Custom Print (12 minimum)