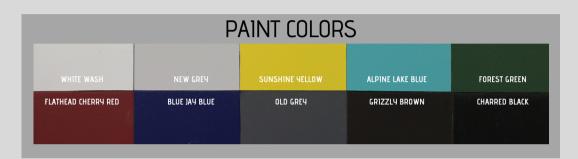

#### **FRAMES**

5"x 7" MT-In Frame Outer Size ~ 7"x 9"

Paint/Print/Clear Coat
Montana In-Cut
\$14 - Plain (4 min)
\$15 - Stock Print (4 min)
\$15 - Custom Print (12 min)
Custom Print requires
pre-approval of graphics.