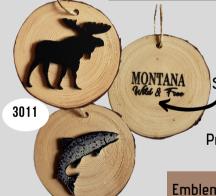

# LOG SLICE ORNAMENTS & MAGNETS ~ 3" DIAMETER

Montana Ponderosa/ Lodgepole Pine Slice Clear Coat Ornament with Emblem. - \$6 Stock Print Shown on back. Replace Stock Print with Namedrop of your Choice. 12 minimum. Print on front and back - Add 50 cents per.

Montana Ponderosa/
Lodgepole Pine
Slice Clear Coat Magnet
with Emblem. - \$6
Stock Print Shown.
Namedrop Limited to
Stock Print Area Shown.
12 minimum.

Emblem Options:

\*Please specify how many of each emblem you want (ex. 4 elk, 3 bear, etc.)