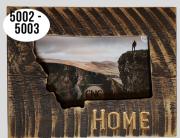

5" x 7" MT-In Frame Outer Size ~ 7" x 9"

Rustic/Stain/Clear Coat Montana In-Cut \$14 - Plain (4 min) \$15 - Engr. or Emb. (4 min) \*can mix emblems \$16 - Engr. + Emb.

All frames available in rectangle inner-cut (not shown) \$14 - Plain \$15 - Engraved or Emblem \$16 - Engraved + Emblem