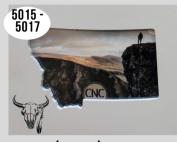

#### **FRAMES**

5"x 7" MT-In Frame Outer Size ~ 7"x 9"

Paint/Print/Clear Coat
Montana In-Cut
\$14 - Plain (4 min)
\$15 - Stock Print (4 min)
\$15 - Custom Print (12 min)
Custom Print requires
pre-approval of graphics.