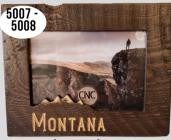

5"x 7" Mtn-In Frame Outer Size ~ 7"x 9"

Rustic/Stain/Clear Coat Mountain In-Cut \$14 - Plain (4 min) \$15 - Engraved (4 min) 4"x 6" MT-In Frame Outer Size ~ 5"x 7"

Rustic/Stain/Clear Coat
Montana In-Cut
\$12 - Plain (4 min)
\$13 - W/ Emblem (4 min)
\*can mix emblems