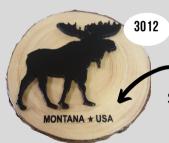

# LOG SLICE ORNAMENTS & MAGNETS ~ 3" DIAMETER

Montana Ponderosa/ Lodgepole Pine Slice Clear Coat Ornament with Emblem. - \$6 Stock Print Shown on back. Replace Stock Print with Namedrop of your Choice. 12 minimum. Print on front and back - Add 50 cents per.

Montana Ponderosa/
Lodgepole Pine
Slice Clear Coat Magnet
with Emblem. - \$6
Stock Print Shown.
Namedrop Limited to
Stock Print Area Shown.
12 minimum.

Emblem Options:

\*Please specify how many of each emblem you want (ex. 4 elk, 3 bear, etc.)