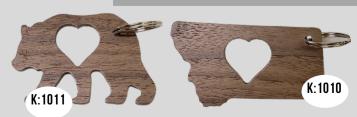

## KEY CHAINS & MAGNETS ~ 3"W x 1 1/2" H

Walnut Hard Wood Cut-Out Key Chain - \$5 Montana or Bear (12 minimum)

Walnut Hard Wood Printed Key Chain - \$5 Montana or Bear Stock Print (12 minimum) Custom Print (12 minimum)