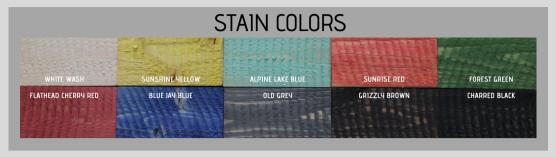

5"x 7" Mtn-In Frame Outer Size ~ 7"x 9"

Rustic/Stain/Clear Coat Mountain In-Cut \$14 - Plain (4 min) \$15 - Engraved (4 min) 4"x 6" MT-In Frame Outer Size ~ 5"x 7"

Rustic/Stain/Clear Coat
Montana In-Cut
\$12 - Plain (4 min)
\$13 - W/ Emblem (4 min)
\*can mix emblems

5" x 7" MT-In Frame Outer Size ~ 7" x 9"

Rustic/Stain/Clear Coat Montana In-Cut \$14 - Plain (4 min) \$15 - Engr. or Emb. (4 min) \*can mix emblems \$16 - Engr. + Emb.

All frames available in rectangle inner-cut (not shown) \$14 - Plain \$15 - Engraved or Emblem \$16 - Engraved + Emblem