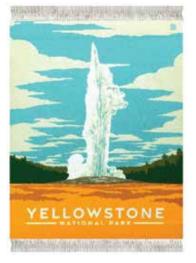

Rocky Mountain National Park MouseRug ARM-1 CoasterRug ARM-C

Dimensions

MouseRug: 7.125" x 10.25" (includes fringe) CoasterRug: 3.5" x 5.5" (includes fringe)

Yellowstone Old Faithful MouseRug AOF-1 CoasterRug AOF-C