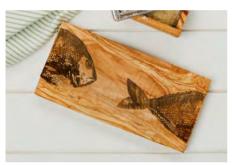

# OLIVE WOOD CHOPPING / SERVING BOARDS

KISSING HARES HEART BOARD NM/OL222/KH 8.2" x 7.5" \$20.00

LOVE AT FIRST BITE HEART BOARD NM/0L222/LAFB 8.2" x 7.5" \$20.00

SNAPPER CHOPPING BOARD NM/0L033/S 11.8" x 5.9" \$20.00

SNAPPER CHEESE BOARD NM/OLGB601/S 11" x 6" \$17.50

EAT, DRINK, LAUGH BOARD NM/OL039/EDL

15" x 9" \$22.50

FOOD WINE AND FRIENDS BOARD NM/OLGB601/FWF 11.8" x 6"

11.8" x 6