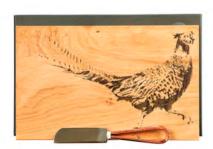

# SLATE CHEESE BOARDS 13.7" x 9.8" \$21.00

HIGHLAND COW JS/CB/R/HC

STAG JS/CB/R/S

HORSE PORTRAIT JS/CB/R/HP

PHEASANT JS/CB/R/PH

HARE JS/CB/R/H

BEE JS/CB/R/BEE

KISSING HARE JS/CB/R/KH