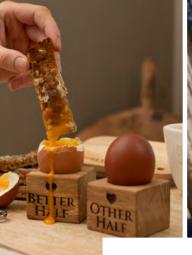

2 OAK EGG CUPS - MR & MRS JS/SO/FGG/MM

2" x 2" x 1.6" \$21.00

2 OAK EGG CUPS - BETTER & OTHER JS/SO/EGG/BHOH

2" x 2" x 1.6" \$21.00

CELEBRATE LOVE

2 OAK COASTERS - MR & MRS JS.SO/C2/MM

4.3" x 4.3" x 0.4" \$14.00