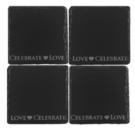

8" \$25.00



HIGHLAND COW JS/LSP/HC



STAG PRINCE JS/LSP/SP



PHEASANT JS/LSP/PH



JS/LSP/KH



BEE JS/LSP/BEE



HORSE PORTRAIT JS/LSP/HP



## **ENAMELLED BOWLS**

6.7"(Dia) x 1.9"(H) \$27.50



STAG PRINCE JS/EBS/S



HIGHLAND COW JS/EBS/HC



PHEASANT JS/EBS/PH

# 2 TIER SLATE SERVING STANDS

10.4"(Dia) x 9.4"(H) \$40.00



BEE JS/2TS/BEE



PHEASANT JS/2TS/PH



STAG PRINCE JS/2TS/SP

# GOLD SERVEWARE





DELUXE GOLD MEZZE SET  $\begin{array}{l} \text{JS/G/MS/B} \\ 13.7" \times 4.7" \\ \\ \$35.00 \end{array}$ 



HEART SERVING SET JS/G/H/S/B 7.8" x 4.3" \$30.00



#### CELEBRATE LOVE COLLECTION





# SLATE COASTER & PLACE MAT SETS (2 SETTINGS) - LOVE & CELEBRATE

JS/PMC/LC 4.3" x 4.3" / 11.8" x 8.6" \$35.00 SLATE TABLE RUNNER - LOVE & CELEBRATE

JS/TR/LC

19.6" x 9.8"

\$25.00



# 4 SLATE COASTERS - LOVE & CELEBRATE

JS/C/S4/LC 4.3" x 4.3" \$22.50



# 4 HEART FLAT HAMMERED COASTERS - SILVER

JS/SS/FH/H/C4/UB 4.7" x 4.9" \$17.50



#### 2 HEART FLAT HAMMERED PLACE MATS - SILVER

JS/SS/FH/H/TM2/UB 9.8" x 10.4" \$24.00



# SLATE CHEESE BOARD - LOVE &

CELEBRATE JS/CB/R/LC 13.7" x 9.8" \$21.00



# SLATE SERVING BOARD - HEART - LOVE & CELEBRATE

JS/CB/H/LC 11.8" x 11.8" \$25.00



#### 2 TIER SLATE SERVING STAND -LOVE & CELEBRATE

JS/H2TS 10.4" (Dia) X 9.4"(H) \$40.00



# CELEBRATE LOVE COLLECTION



TEA LIGHT HOLDER - HEART JS/HTL/B 5.9" x 5.9" x 1"(H) \$10.00



DISH - HEART JS/HD/B 7.8" x 7.8" x 1.4"(H) \$20.00



**4 SPOONS - HEART**JS/S/H4/B
5.1"(L)
\$20.00



**CAKE SERVER - LOVE HEART**JS/CS/H

9.1" x 2.4"

\$22.00



BOTTLE STOPPER - LOVE HEART JS/BS/S/H