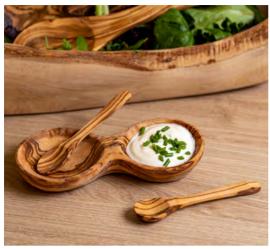

#### OLIVE WOOD BOWLS

From small olive wood dipping bowls and antipasti servers to our stylish elongated bread holders we have a wide range of olive wood serving bowls to choose from.

OLIVE WOOD DIPPING BOWL - 3.5" NM/OL145 3.5" (dia) x 1" (h) \$5.00

3 OLIVE WOOD DIPPING BOWLS NM/OL145RGS 3.5" (dia) x 1" (h) each \$16.00

OLIVE WOOD ROUND DISH - 5.1" NM/OL002 5.1" (dia) x 1.6" (h) \$11.00

OLIVE WOOD HEART SHAPED DISH NM/OL283 5.9" x 3.1" \$13.00

OLIVE WOOD STACKING BOWL SET NM/OL030RGS
Large bowl - 7.8" x 4.3" x 1"(h) \$20.00