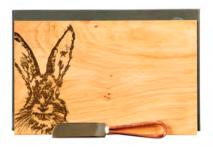

# SLATE CHEESE BOARDS 13.7" x 9.8" \$21.00

HIGHLAND COW JS/CB/R/HC

STAG JS/CB/R/S

HORSE PORTRAIT JS/CB/R/HP

PHEASANT JS/CB/R/PH

HARE JS/CB/R/H

BEE JS/CB/R/BEE

KISSING HARE JS/CB/R/KH