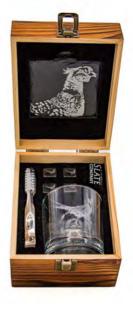

# HORSE BARWARE

DRINKS SET JS/WSGS/H0 \$40.00

LEATHER HIP FLASK HORSE PORTRAIT JS/HF/HP 4.3" x 3.9" - 6oz \$19.00

**4 STEMLESS GLASSES - HORSE**JS/SG/HP

3.5"(Dia) x 4.3"(H) - 15.5oz
\$32.50

4 GLASS TUMBLERS - HORSE JS/GT/S4/HP 3.3"(Dia) x 3.7"(H) - 11.5oz \$32.50