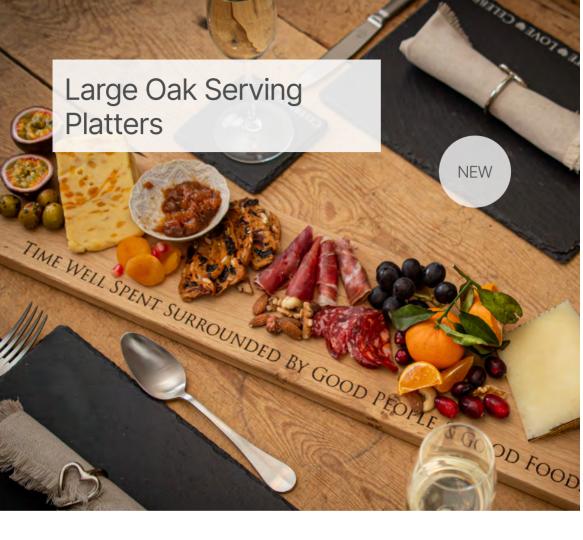

#### OAK SERVING TRAY WITH FAUX LEATHER HANDLES

17.7" x 7.8" x 0.8" \$37.50

STAG JS/SO/ST/S

HIGHLAND COW JS/SO/ST/HC

HORSE PORTRAIT JS/SO/ST/HP

PHEASANT JS/SO/ST/PH

LARGE SERVING PLATTERS 23.6" x 5.9" x 0.8" \$35.00

TIME WELL SPENT S/SO/SP60/TWS

GOOD FOOD IS FOR SHARING JS/SO/SP60/GFS

ANTIPASTI JS/SO/SP60/A

#### OAK SERVING BOARDS & PLATTERS

### LARGE SERVING PLATTERS 23.6" x 5.9" x 0.8" | \$35.00

LOBSTER JS/SO/SP60/L

SALMON JS/SO/SP60/S