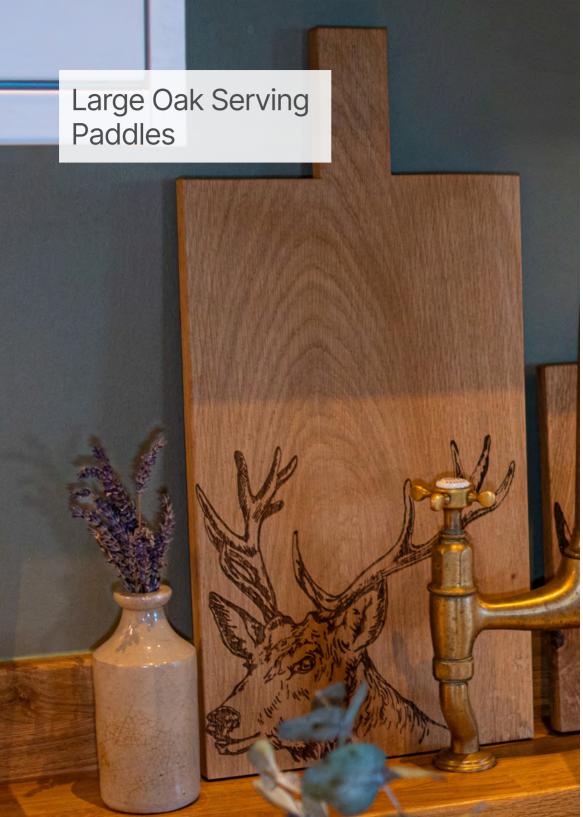

special gifting touch.

Cheese Board 11.8" x 7.8" x 0.8" / Knife 7.5" \$32.50



STAG OAK CHEESE BOARD & KNIFE SET JS/SO/CBK/S



HIGHLAND COW OAK CHEESE BOARD & KNIFE SET

JS/SO/CBK/HC



PHEASANT OAK CHEESE BOARD & KNIFE SET JS/SO/CBK/P



HARE OAK CHEESE BOARD & KNIFE SET JS/SO/CBK/H



BEE OAK CHEESE BOARD & KNIFE SET JS/SO/CBK/B



THISTLE OAK CHEESE BOARD & KNIFE SET JS/SO/CBK/T



#### LONG OAK SERVING PADDLES 25.6" x 5.9" x 0.8" \$37.50



#### LONG OAK SERVING PADDLES 25.6" x 5.9" x 0.8" \$37.50





#### MEDIUM OAK SERVING PADDLES 13.8" x 9.8" x 0.8" \$32.50



MONARCH STAG JS/SO/OPM/MS



STAG PRINCE JS/SO/OPM/SP



HIGHLAND COW JS/SO/OPM/HC



PHEASANT JS/SO/OPM/PH



BEE JS/SO/OPM/B



HORSE PORTRAIT
JS/SO/OPM/HP



JERSEY COW JS/SO/OPM/JC



JS/SO/OPM/KH



PIG JS/SO/OPM/PI



#### LARGE OAK PADDLES

Generously sized for a large selection of your favourite cheeses, meats and antipasti. They're so beautiful you'll want to keep them out on display.

19.7" x 9.8" x 0.8" \$50.00



**STAG PRINCE**JS/SO/NS/PLRG/SP



STAG
JS/SO/NS/PLRG/S



SCANDI STAG JS/SO/NS/PLRG/SS



HIGHLAND COW
JS/SO/NS/PLRG/HC



PHEASANT
JS/SO/NS/PLRG/PH



BEE
JS/SO/NS/PLRG/B



KISSING COWS

JS/SO/NS/PLRG/KC



JERSEY COW
JS/SO/NS/PLRG/JC



#### HANGING OAK PADDLES

SMALL

11.8" x 5.9" x 0.8" \$27.50

MEDIUM

13.8" x 9.8" x 0.8" \$32.50



STAG PRINCE SMALL - JS/SO/HPS/STP STAG PRINCE MEDIUM - JS/SO/HPM/STP



HIGHLAND COW SMALL - JS/SO/HPS/HC HIGHLAND COW MEDIUM - JS/SO/HPM/HC



PHEASANT SMALL - JS/SO/HPS/PH
PHEASANT MEDIUM - JS/SO/HPM/PH









#### OAK SERVING TRAYS WITH BLACK ZIN