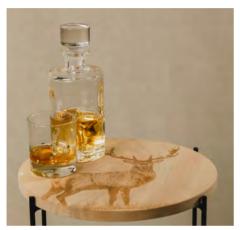

#### SYCAMORE OCCASIONAL TABLES

These lovely side tables are just the thing to lift any corner of the home. Hand crafted from Scottish Sycamore with contrasting matte black metal stands.

13.4"(Dia) x 19.5"(H) \$62.60

MONARCH STAG JS/SO/OT/S

HIGHLAND COW JS/SO/OT/HC

BEE JS/SO/OT/BEE

PHEASANT JS/SO/OT/PH