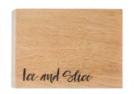

PHEASANT JS/SO/CBBO/P

MONARCH STAG

JS/SO/SSB/MS

11.8" x 5.9" x 0.8"

\$24.00

GIN JS/SO/SSB/G 11.8" x 5.9" x 0.8" \$24.00

GIN IS MY TONIC JS/SO/CB21/GIMT 8.2" x 7.5" x 0.8" \$24.00

ICE & SLICE JS/SO/CB19/IC 7.5" x 5.5" x 1.6" \$24.00