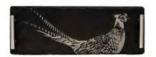

#### PHEASANT / BEE / HORSE SERVING TRAYS

# BELLY BAND \$35.00 / GIFT BOXED \$37.50

**LARGE - PHEASANT** (SILVER HANDLES)

BELLY BAND GIFT BOXED JS/ST/LPH/B

LARGE - BEE (GOLD HANDLES)

BELLY BAND GIFT BOXED JS/ST/LB/UB JS/ST/LB/B

LARGE - HORSE (SILVER HANDLES)