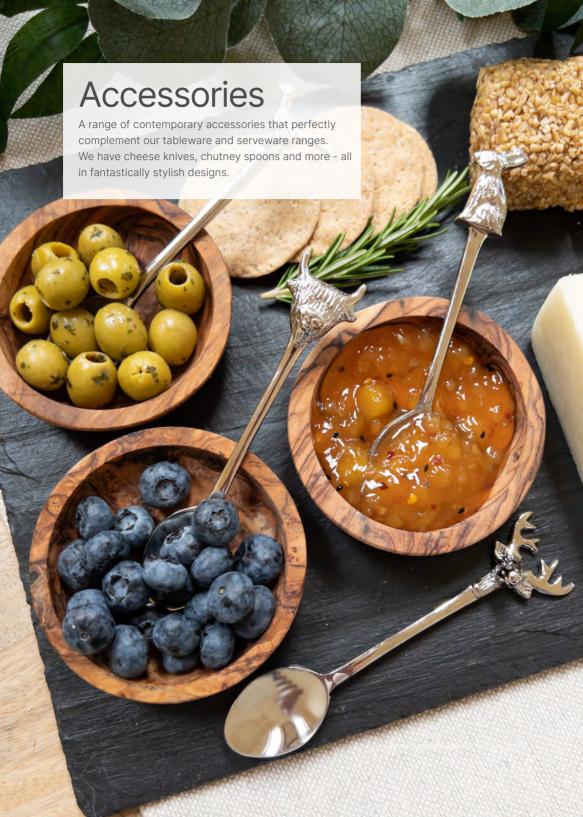

# COUNTRY ANIMAL & STAG ACCESSORIES

4 NAPKIN RINGS - STAG JS/NR/S 2.3" x 1.5" x 1.7"(Dia) \$27.50

3 CHEESE KNIVES - STAG JS/S/CKS/B Varied 6.6" - 7.1" \$27.50

3 CHEESE KNIVES - HIGHLAND COW JS/HC/CKS/B Varied 6.6" - 7.1" \$27.50

**4 SPOONS - ANTLER**JS/S/A4/B
5.1"
\$22.50

4 MINI CHEESE KNIVES - ANTLER
JS/MCK/A/4/B
5.1"

\$22.50

BREAKFAST SET - STAG JS/SBS Varied 5.5" - 6.1" \$22.50

SALAD SERVER SET - STAG JS/SS/S 11" x 2.9"(dia) \$30.00

# CHEESE/CHUTNEY/SALAD ACCESSORIES

All Accessories come presented in a beautiful black gift box.

4 SPOONS - BEE JS/S/GB4/B 5.1" \$22.50

SALAD SERVER SET - BEE

JS/SS/B

11" x 2.9"

\$30.00

OLIVE PICKS - BEE JS/CP/BEE 3.9" x 1.5" \$17.50

CHEESE KNIVES
S.Steel JS/CK/B
Copper JS/C/CK/B
8.6" x 0.8" Each
\$20.00 Each

4 MINI CHEESE KNIVES JS/MCK/4/B 4.7" \$20.00

OLIVE PICKS - PHEASANT JS/CP/PH 3.9" - 1.5" \$17.50

3 CHEESE KNIVES - COPPER JS/C/CKS/B Varied 6.9" - 7.5" \$27.50