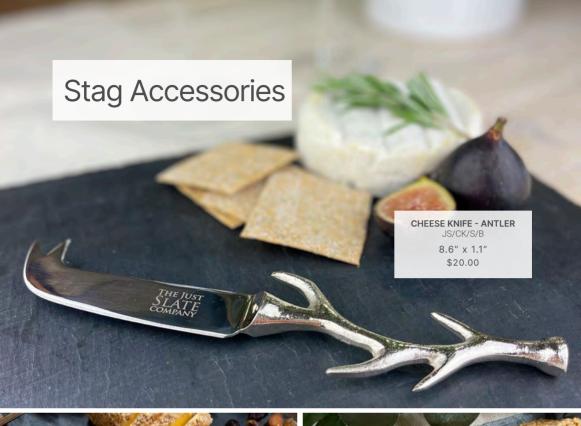

# COUNTRY ANIMAL & STAG ACCESSORIES

4 NAPKIN RINGS - STAG JS/NR/S 2.3" x 1.5" x 1.7"(Dia) \$27.50

3 CHEESE KNIVES - STAG JS/S/CKS/B Varied 6.6" - 7.1" \$27.50

3 CHEESE KNIVES - HIGHLAND COW JS/HC/CKS/B Varied 6.6" - 7.1" \$27.50