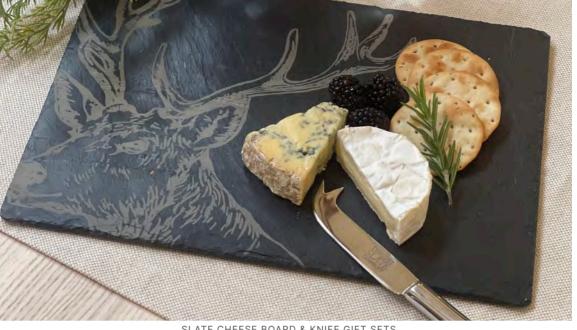

# MINI SLATE CHEESE BOARD & KNIFE SETS (SETS FOR 4)

# Cheese Boards 11.4" x 4.3" / Knives 4.7"(L) \$37.50

COUNTRY ANIMALS JS/MCBS/CA

HIGHLAND COW JS/MCBS/HC

STAG JS/MCBS/S

# CHEESE FOR TWO GIFT SET

Two individual cheese boards with mini stags head cheese knives. A unique gift for couples who share a love of cheese!

PHEASANT JS/MCBS/PH

STAG PRINCE JS/SCBS/SP

SLATE CHEESE BOARD & KNIFE GIFT SETS
Cheese Board 13.7" x 9.8" / Knife 8.6"(L)
\$35.00