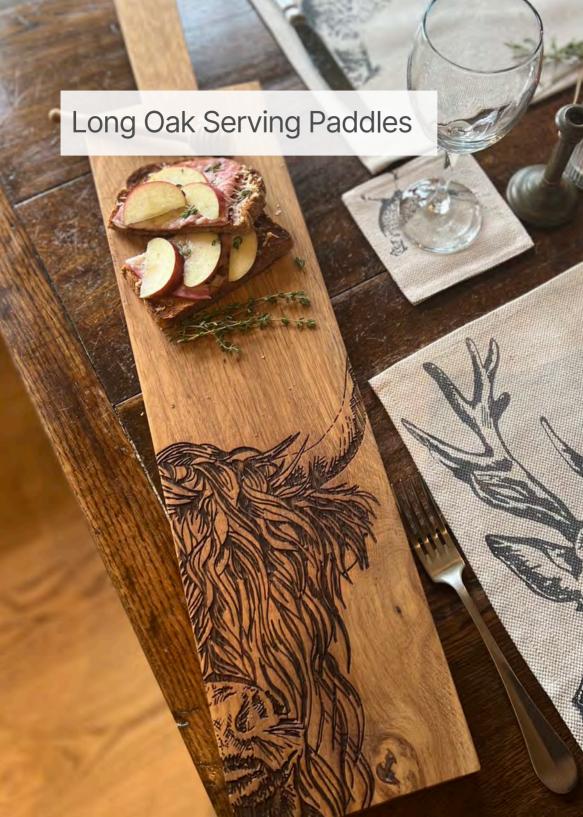

30/BN



MOOSE JS/SO/SB30/MO



**EAGLE**JS/SO/SB30/EAG



ROOSTER JS/SO/SB30/RO



FLYING DUCK JS/SO/SB30/FD



BASS JS/SO/SB30/BASS



HUMMINGBIRD JS/SO/SB30/HB



DRAGONFLY JS/SO/SB30/DF



BUTTERFLIES JS/SO/SB30/BF

#### OAK CHEESE BOARD & KNIFE GIFT SETS

6 stunning hand crafted oak cheese board and copper cheese knife gift sets.

Each set comes complete with a high quality grey gift box for that extra special gifting touch.

Cheese Board 11.8" x 7.8" x 0.8" / Knife 7.5" \$32.50



STAG OAK CHEESE BOARD & KNIFE SET JS/SO/CBK/S



HIGHLAND COW OAK CHEESE BOARD & KNIFE SET

JS/SO/CBK/HC



PHEASANT OAK CHEESE BOARD & KNIFE SET JS/SO/CBK/P



HARE OAK CHEESE BOARD & KNIFE SET JS/SO/CBK/H



BEE OAK CHEESE BOARD & KNIFE SET JS/SO/CBK/B



THISTLE OAK CHEESE BOARD & KNIFE SET JS/SO/CBK/T



#### LONG OAK SERVING PADDLES 25.6" x 5.9" x 0.8" \$37.50



#### LONG OAK SERVING PADDLES 25.6" x 5.9" x 0.8" \$37.50





#### MEDIUM OAK SERVING PADDLES 13.8" x 9.8" x 0.8" \$32.50



MONARCH STAG JS/SO/OPM/MS



STAG PRINCE JS/SO/OPM/SP



HIGHLAND COW JS/SO/OPM/HC



PHEASANT JS/SO/OPM/PH



BEE JS/SO/OPM/B



HORSE PORTRAIT
JS/SO/OPM/HP



JERSEY COW JS/SO/OPM/JC



JS/SO/OPM/KH



PIG JS/SO/OPM/PI



#### LARGE OAK PADDLES

Generously sized for a large selection of your favourite cheeses, meats and antipasti. They're so beautiful you'll want to keep them out on display.

19.7" x 9.8" x 0.8" \$50.00



**STAG PRINCE**JS/SO/NS/PLRG/SP



STAG
JS/SO/NS/PLRG/S



SCANDI STAG JS/SO/NS/PLRG/SS



HIGHLAND COW
JS/SO/NS/PLRG/HC



PHEASANT
JS/SO/NS/PLRG/PH



BEE
JS/SO/NS/PLRG/B



KISSIN