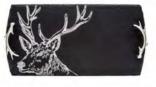

#### STAG & HIGHLAND COW SERVING TRAYS

# LARGE TRAYS 19.6" x 9.8"

BELLY BAND \$35.00 / GIFT BOXED \$37.50

LARGE - STAG

BELLY BAND GIFT BOXED JS/ST/SL/UB JS/ST/SL/B

LARGE - HIGHLAND COW

BELLY BAND JS/ST/HCL/UB JS/ST/HCL/B

GIFT BOXED

# LARGE SLATE SERVING TRAYS 19.6" x 9.8" \$35.00

BEAR JS/ST/BRL/UB

WOLF JS/ST/WOL/UB

BISON JS/ST/BNL/UB

MOOSE JS/ST/MOL/UB

**EAGLE**JS/ST/EAGL/UB

ROOSTER JS/ST/ROL/UB

FLYING DUCK JS/ST/FDL/UB