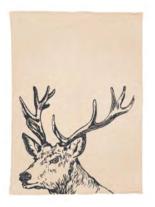

# LINEN TEA TOWELS

27.6" x 19.6" \$12.50

Lightweight, highly absorbent and quick drying these tea towels are every bit as practical as they are beautiful.

STAG LT/TT/S

HIGHLAND COW LT/TT/HC

PHEASANT LT/TT/PH

HORSE LT/TT/HP

BEE LT/TT/BEE

HARE LT/TT/H