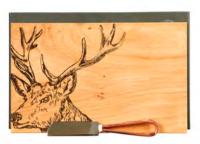

# SLATE CHEESE BOARDS 13.7" x 9.8" \$21.00

HIGHLAND COW JS/CB/R/HC

STAG JS/CB/R/S

HORSE PORTRAIT JS/CB/R/HP

PHEASANT JS/CB/R/PH

HARE JS/CB/R/H

BEE JS/CB/R/BEE

KISSING HARE JS/CB/R/KH