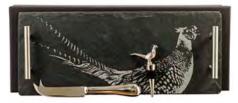

00



HIGHLAND COW JS/POTST/HC



STAG PRINCE JS/POTST/SP



BEE JS/POTST/BEE



HORSE PORTRAIT
JS/POTST/HP



# MINI SLATE CHEESE BOARD & KNIFE SETS (SETS FOR 4)

# Cheese Boards 11.4" x 4.3" / Knives 4.7"(L) \$37.50



COUNTRY ANIMALS JS/MCBS/CA



HIGHLAND COW JS/MCBS/HC



STAG JS/MCBS/S

# CHEESE FOR TWO GIFT SET

Two individual cheese boards with mini stags head cheese knives. A unique gift for couples who share a love of cheese!





PHEASANT JS/MCBS/PH



STAG PRINCE JS/SCBS/SP



SLATE CHEESE BOARD & KNIFE GIFT SETS
Cheese Board 13.7" x 9.8" / Knife 8.6"(L)
\$35.00



HIGHLAND COW JS/CBGS/HC



PHEASANT JS/CBGS/PH



STAG JS/CBGS/S



BEE JS/CBGS/B

# CHEESE & WINE GIFT SETS

# \$50.00



HIGHLAND COW CHEESE & WINE GIFT SET JS/STGS/HC Tray 16.5" x 5.9" / Knife 8.6" / Pourer 5.5"



PHEASANT CHEESE & WINE GIFT SET

JS/STGS/PH

Tray 16.5" x 5.9" / Knife 8.6" / Pourer 5.5"



STAG CHEESE & WINE GIFT SET
JS/STGS/S
Tray 16.5" x 5.9" / Knife 8.6" / Pourer 5.5"

# KISSING HARE HEART CHEESE BOARD & CHALK PENCIL SET $_{\mbox{\scriptsize JS/CB/H/KH}}$





**GIFT BOXED** 

This beautiful set comes complete with chalk pencil and gift box making it a great gift for any occasion - particularly a new engagement or to celebrate a newly married couple.

11.8" x 11.8" \$25.00



# SLATE CHEESE BOARDS 13.7" x 9.8" \$21.00



HIGHLAND COW JS/CB/R/HC



STAG JS/CB/R/S



HORSE PORTRAIT JS/CB/R/HP



PHEASANT JS/CB/R/PH



HARE JS/CB/R/H



BEE JS/CB/R/BEE



KISSING HARE JS/CB/R/KH



KISSING COWS JS/CB/R/KC

# SLATE CHEESE BOARDS 13.7" x 9.8" \$21.00



QUACKING DUCKS JS/CB/R/QD



C