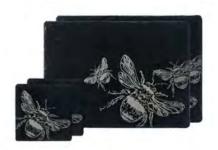

# SLATE TABLE RUNNERS 19.6" x 9.8" / \$25.00

HIGHLAND COW JS/TR/HC

STAG PRINCE JS/TR/SP

STAG JS/TR/STAG

PHEASANT JS/TR/PH

BEE JS/TR/BEE

HORSE PORTRAIT JS/TR/HP

SALMON JS/TR/S

LOBSTER JS/TR/L

SLATE POT STANDS 9.8" x 9.8" / \$20.00

HIGHLAND COW JS/POTST/HC

STAG PRINCE JS/POTST/SP

BEE JS/POTST/BEE

HORSE PORTRAIT
JS/POTST/HP