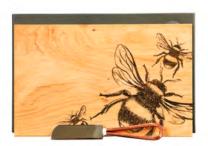

# SLATE CHEESE BOARDS 13.7" x 9.8" \$21.00

HIGHLAND COW JS/CB/R/HC

STAG JS/CB/R/S

HORSE PORTRAIT JS/CB/R/HP

PHEASANT JS/CB/R/PH

HARE JS/CB/R/H

BEE JS/CB/R/BEE

KISSING HARE JS/CB/R/KH