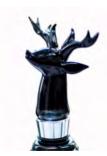

# STAG BARWARE

**BOTTLE OPENER** JS/BO/S 5.7" x 1.5" \$15.00

**BOTTLE STOPPER - STAG - S.STEEL** JS/BS/S/S 4.1" x 1.2" \$12.50

**BOTTLE STOPPER** JS/BS/S/B 5.1" x 1.6" \$10.00

BOTTLE POURER JS/WBP/S 5.5" \$13.00