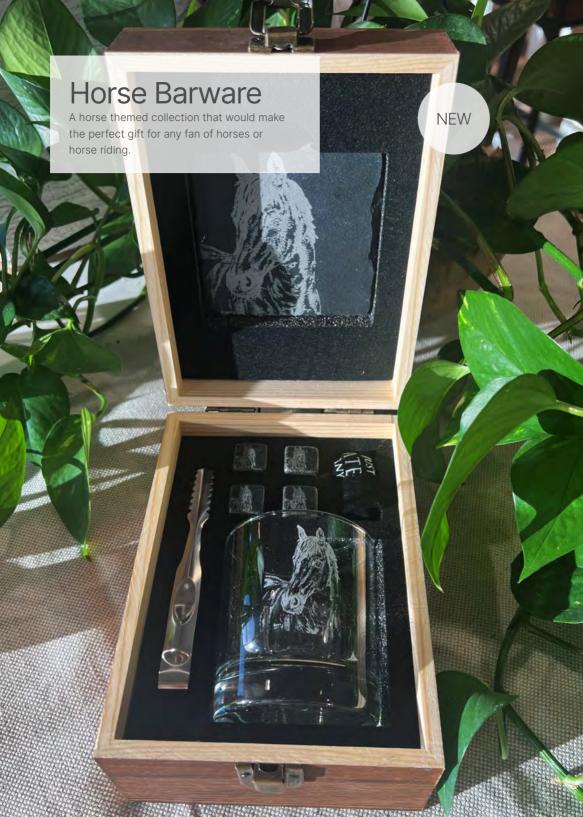

# HORSE BARWARE

DRINKS SET JS/WSGS/H0 \$40.00

LEATHER HIP FLASK HORSE PORTRAIT JS/HF/HP 4.3" x 3.9" - 6oz \$19.00

**4 STEMLESS GLASSES - HORSE**JS/SG/HP

3.5"(Dia) x 4.3"(H) - 15.5oz
\$32.50

4 GLASS TUMBLERS - HORSE JS/GT/S4/HP 3.3"(Dia) x 3.7"(H) - 11.5oz \$32.50