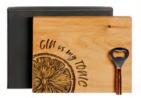

## CHOPPING BOARD & BOTTLE OPENER SETS

Cutting Board 7.8" x 5.9" x 0.8" / Bottle opener 3.5" \$27.50

GIN IS MY TONIC
JS/SO/CBBO/GIMT

STAG PRINCE
JS/SO/CBBO/SP

BEE
JS/SO/CBBO/BEE

STAG JS/SO/CBBO/S

HIGHLAND COW JS/SO/CBBO/HC