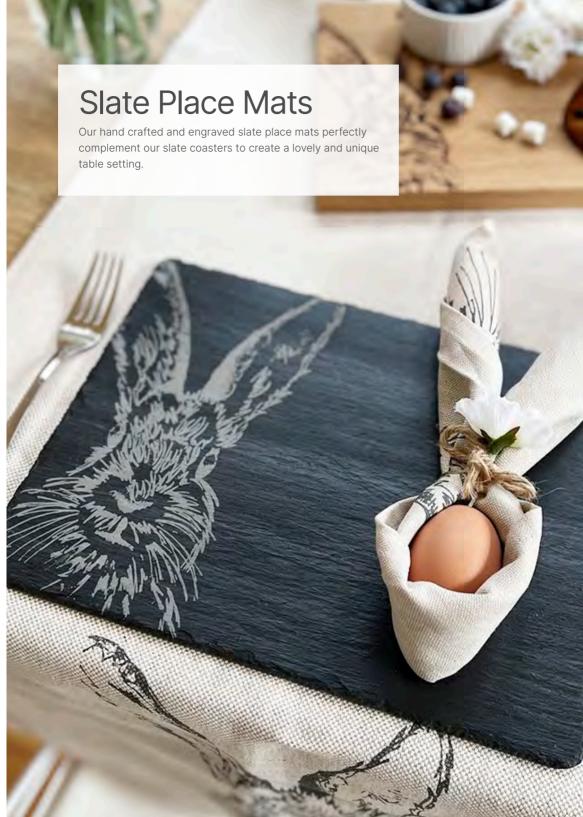

# SLATE PLACE MATS (SETS OF 2) 13.7" x 9.8"

\$25.00

HIGHLAND COW JS/TM/LR2/HC

STAG JS/TM/LR2/S

**PHEASANT** JS/TM/LR2/PH

HARE

JS/TM/LR2/H

KISSING HARE JS/TM/LR2/KH