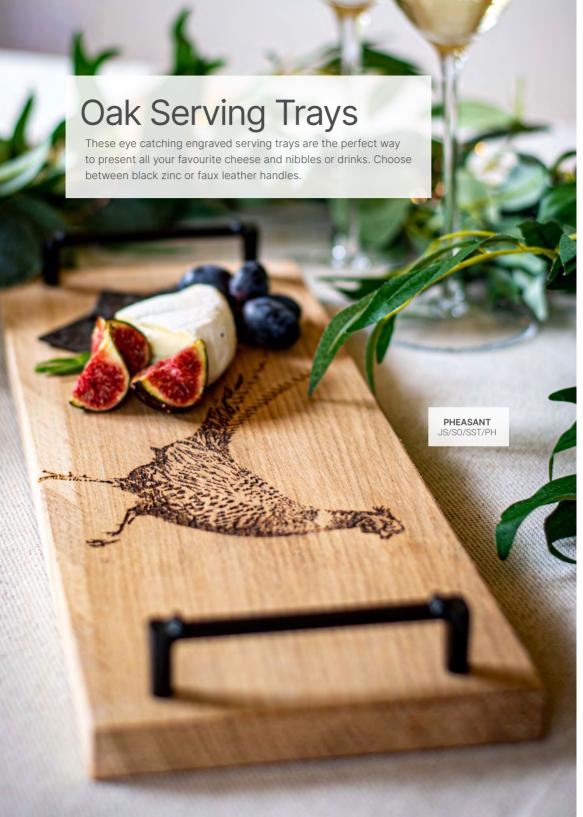

#### OAK SERVING TRAYS WITH BLACK ZINC HANDLES

17.7" x 5.9" x 0.8" \$37.50

STAG PRINCE JS/S0/SST/SP

MONARCH STAG JS/SO/SST/MS

HIGHLAND COW JS/SO/SST/HC

BEE JS/SO/SST/BEE

#### OAK SERVING TRAY WITH FAUX LEATHER HANDLES

17.7" x 7.8" x 0.8" \$37.50

STAG JS/SO/ST/S

HIGHLAND COW JS/SO/ST/HC

HORSE PORTRAIT JS/SO/ST/HP

PHEASANT JS/SO/ST/PH

LARGE SERVING PLATTERS 23.6" x 5.9" x 0.8" \$35.00