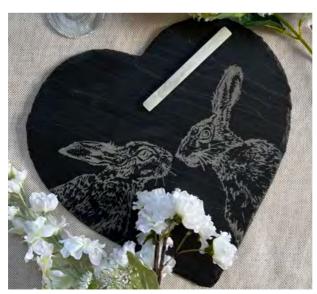

# KISSING HARE HEART CHEESE BOARD & CHALK PENCIL SET $_{\mbox{\scriptsize JS/CB/H/KH}}$

**GIFT BOXED** 

This beautiful set comes complete with chalk pencil and gift box making it a great gift for any occasion - particularly a new engagement or to celebrate a newly married couple.

11.8" x 11.8" \$25.00