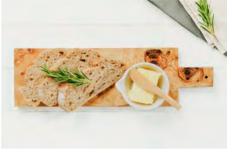

# SLATE CHEESE BOARDS 13.7" x 9.8" \$21.00

HIGHLAND COW JS/CB/R/HC

STAG JS/CB/R/S

HORSE PORTRAIT JS/CB/R/HP

PHEASANT JS/CB/R/PH

HARE JS/CB/R/H

BEE JS/CB/R/BEE

KISSING HARE JS/CB/R/KH

# SLATE CHEESE BOARD - LOVE &

CELEBRATE JS/CB/R/LC 13.7" x 9.8" \$21.00