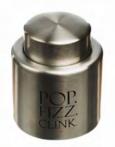

# STAG BARWARE

**BOTTLE OPENER** JS/BO/S 5.7" x 1.5" \$15.00

**BOTTLE STOPPER - STAG - S.STEEL** JS/BS/S/S 4.1" x 1.2" \$12.50

**BOTTLE STOPPER** JS/BS/S/B 5.1" x 1.6" \$10.00

BOTTLE POURER JS/WBP/S 5.5" \$13.00