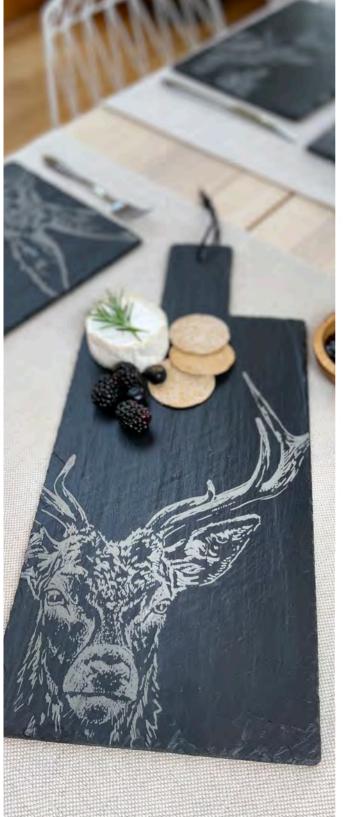

# SLATE CHEESE BOARDS 13.7" x 9.8" \$21.00

HIGHLAND COW JS/CB/R/HC

STAG JS/CB/R/S

HORSE PORTRAIT JS/CB/R/HP

PHEASANT JS/CB/R/PH

HARE JS/CB/R/H

BEE JS/CB/R/BEE

KISSING HARE JS/CB/R/KH

#### STAG & HIGHLAND COW SERVING TRAYS