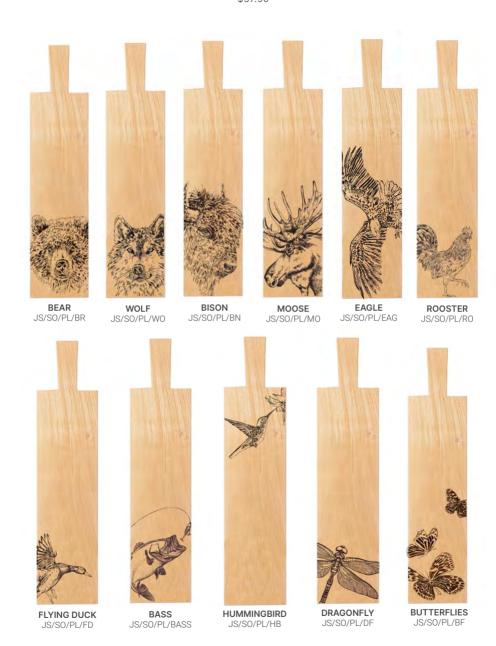

# SLATE CHEESE BOARDS 13.7" x 9.8" \$21.00

BEAR JS/CB/R/BR

WOLF JS/CB/R/WO

BISON JS/CB/R/BN

MOOSE JS/CB/R/MO

**EAGLE** JS/CB/R/EAG

ROOSTER JS/CB/R/RO

FLYING DUCK JS/CB/R/FD

BASS JS/CB/R/BASS

HUMMINGBIRD JS/CB/R/HB

DRAGONFLY JS/CB/R/DF

BUTTERFLIES JS/CB/R/BF