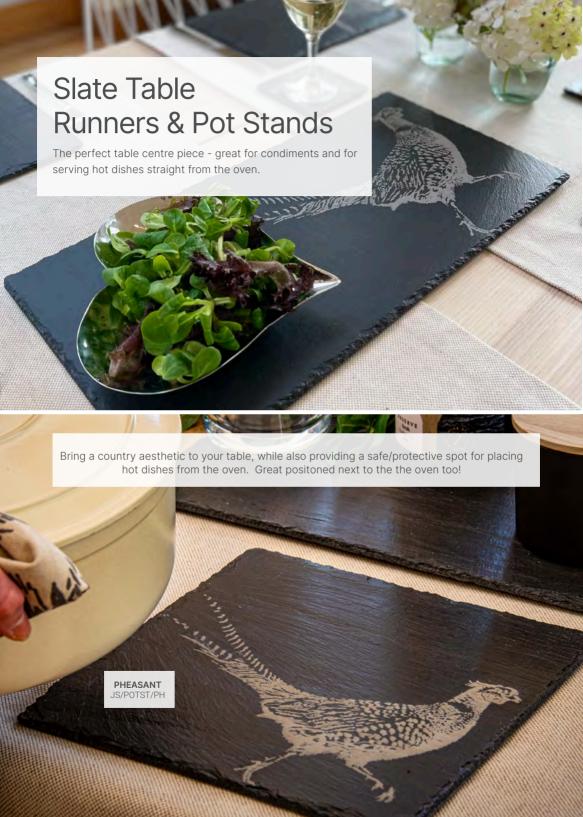

# SLATE TABLE RUNNERS 19.6" x 9.8" / \$25.00

HIGHLAND COW JS/TR/HC

STAG PRINCE JS/TR/SP

STAG JS/TR/STAG

PHEASANT JS/TR/PH

BEE JS/TR/BEE

HORSE PORTRAIT JS/TR/HP

SALMON JS/TR/S

LOBSTER JS/TR/L

SLATE POT STANDS 9.8" x 9.8" / \$20.00

HIGHLAND COW JS/POTST/HC

STAG PRINCE JS/POTST/SP

BEE JS/POTST/BEE

HORSE PORTRAIT
JS/POTST/HP

# SLATE PLACE MATS (SETS OF 2) 13.7" x 9.8"

\$25.00

HIGHLAND COW JS/TM/LR2/HC

STAG JS/TM/LR2/S

**PHEASANT** JS/TM/LR2/PH

HARE

JS/TM/LR2/H

KISSING HARE JS/TM/LR2/KH