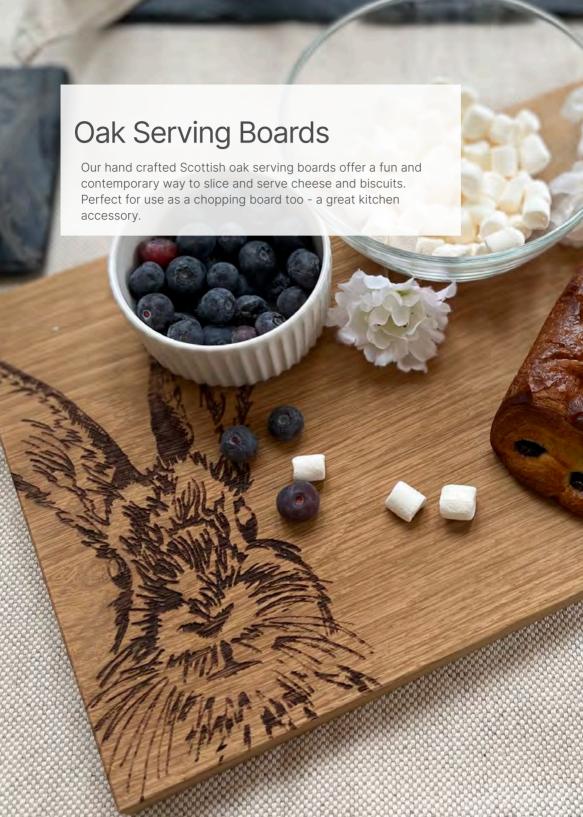

# SCOTTISH MADE

Grown in Scotland. Made in Scotland.

Sustainably sourced Scottish Oak serveware, barware and kitchen accessories. Hand crafted and engraved in Scotland. Our wood comes from environmentally sustainable sources in Scotland, ensuring the future of this beautiful Scottish resource for generations to come.

#### OAK SERVING BOARDS & PLATTERS