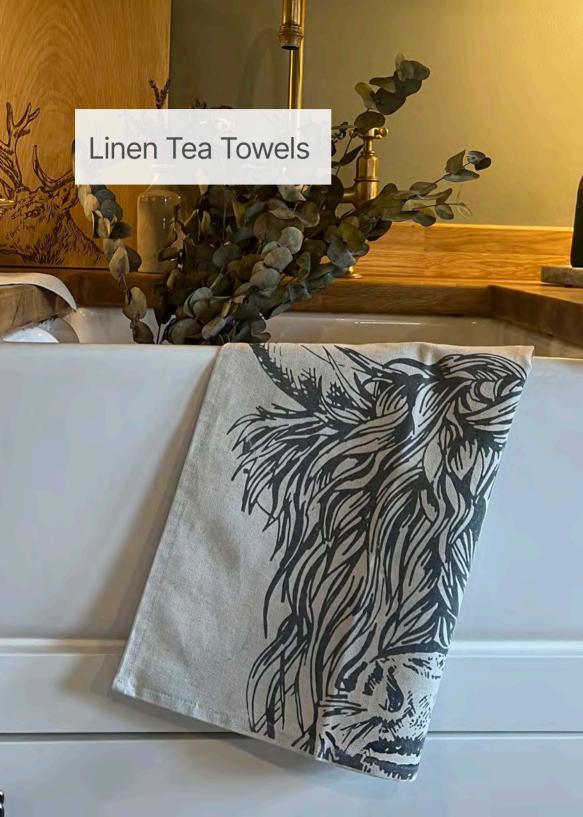

# LINEN TEA TOWELS

27.6" x 19.6" \$12.50

Lightweight, highly absorbent and quick drying these tea towels are every bit as practical as they are beautiful.

STAG LT/TT/S

HIGHLAND COW LT/TT/HC

PHEASANT LT/TT/PH

HORSE LT/TT/HP

BEE LT/TT/BEE

HARE LT/TT/H