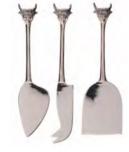

# SERVING PADDLES

6 unique hand crafted slate serving paddles. Perfect for presenting your favourite cheese, crackers and antipasti treats.

15.7" x 7.8" \$25.00

HIGHLAND COW JS/LSP/HC

STAG PRINCE JS/LSP/SP