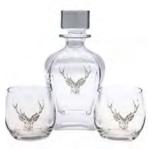

**DRINKS SET - STAG** 

DECANTER & GLASS SET S/GDS/S

Decanter - 14.9"(Dia) x 8.6"(H) - 26.6oz Glasses - 2.9"(Dia) x 3.3"(H) -11.8oz \$75.00

LEATHER HIP FLASK

JS/HF/S

4.3" x 3.9" - 6oz

\$19.00

4 GLASS TUMBLERS JS/GT/S4/S 3.3"(Dia) x 3.7"(H) - 11.5oz \$32.50