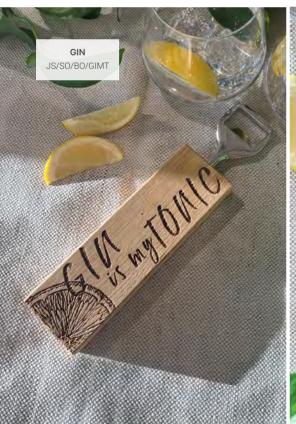

# 4 STEMLESS GLASSES - GIN IS MY TONIC

JS/SG/G4

3.5"(Dia) x 4.3"(H) - 15.5oz \$32.50

PROSECCO STOPPER JS/PS/B 1.6" x 2" \$10.00

JS/WG/BEE 2.7"(Dia) x 7"(H) -12oz \$25.00

TUMBLER & COASTER SET THISTLE - JS/GTS/T 11.50z / 3.9" x 3.9" \$20.00

#### NEW!

DRINKS WITH FRIENDS JS/SO/C2/FRIEND

GIN IS MY TONIC JS/SO/C2/GIMT

HIGHLAND COW JS/SO/C2/HC

STAG JS/SO/C2/S

HARE JS/SO/C2/H

BEE JS/SO/C2/B

HORSE PORTRAIT JS/SO/C2/HP

## CHOPPING BOARD & BOTTLE OPENER SETS

Cutting Board 7.8" x 5.9" x 0.8" / Bottle opener 3.5" \$27.50

GIN IS MY TONIC
JS/SO/CBBO/GIMT

STAG PRINCE
JS/SO/CBBO/SP

BEE
JS/SO/CBBO/BEE

STAG JS/SO/CBBO/S

HIGHLAND COW JS/SO/CBBO/HC