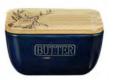

# OAK & CERAMIC BUTTER DISHES 5.7" x 3.5" x 3.1"(H) \$15.00

STAG PRINCE - WHITE JS/SO/BD/W/SP

STAG PRINCE - BLUE JS/SO/BD/B/SP

STAG - WHITE JS/SO/BD/W/S

STAG - BLUE JS/SO/BD/B/S

JS/SO/BD/W/HC

HIGHLAND COW - WHITE HIGHILAND COW - BLUE JS/SO/BD/B/HC