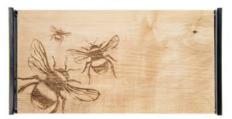

# SLATE TABLE RUNNERS 19.6" x 9.8" / \$25.00

HIGHLAND COW JS/TR/HC

STAG PRINCE JS/TR/SP

STAG JS/TR/STAG

PHEASANT JS/TR/PH

BEE JS/TR/BEE

HORSE PORTRAIT JS/TR/HP

SALMON JS/TR/S

# SLATE CHEESE BOARDS 13.7" x 9.8" \$21.00

HIGHLAND COW JS/CB/R/HC

STAG JS/CB/R/S

HORSE PORTRAIT JS/CB/R/HP

PHEASANT JS/CB/R/PH

HARE JS/CB/R/H

BEE JS/CB/R/BEE

KISSING HARE JS/CB/R/KH