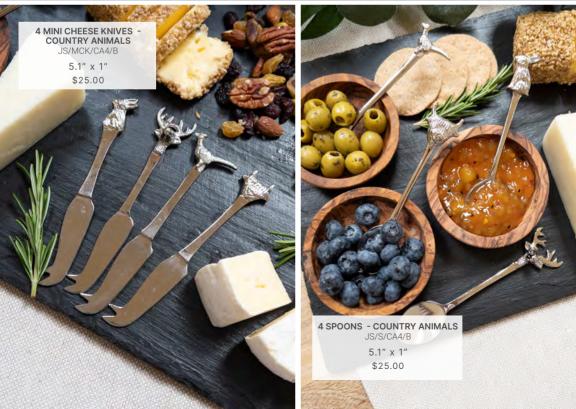

# COUNTRY ANIMAL & STAG ACCESSORIES

4 NAPKIN RINGS - STAG JS/NR/S 2.3" x 1.5" x 1.7"(Dia) \$27.50

3 CHEESE KNIVES - STAG JS/S/CKS/B Varied 6.6" - 7.1" \$27.50

3 CHEESE KNIVES - HIGHLAND COW JS/HC/CKS/B Varied 6.6" - 7.1" \$27.50

**4 SPOONS - ANTLER**JS/S/A4/B
5.1"
\$22.50

4 MINI CHEESE KNIVES - ANTLER
JS/MCK/A/4/B
5.1"

\$22.50

BREAKFAST SET - STAG JS/SBS Varied 5.5" - 6.1" \$22.50

SALAD SERVER SET - STAG JS/SS/S 11" x 2.9"(dia) \$30.00