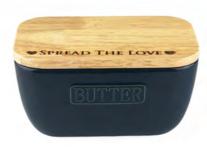

4.3" x 4.3" x 0.4" \$14.00

5.7" x 3.5" x 3.1"(H) \$15.00

WHITE BUTTER DISH - SPREAD THE LOVE JS/SO/BD/W/STL

5.7" x 3.5" x 3.1"(H) \$15.00

OAK BOTTLE STOPPER - LOVE & CELEBRATE OAK WINE BOTTLE COASTER - LOVE & CELEBRATE JS/SO/BS/LC