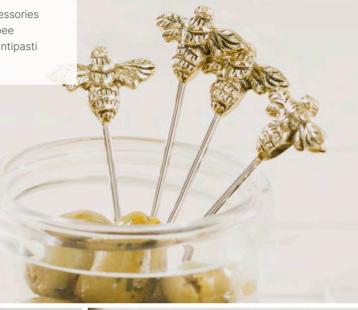

A range of contemporary accessories that all feature a dainty gold bee topper. Ideal for cheese and antipasti lovers.

\$22.50

# CHEESE/CHUTNEY/SALAD ACCESSORIES

All Accessories come presented in a beautiful black gift box.

4 SPOONS - BEE JS/S/GB4/B 5.1" \$22.50

SALAD SERVER SET - BEE

JS/SS/B

11" x 2.9"

\$30.00

OLIVE PICKS - BEE JS/CP/BEE 3.9" x 1.5" \$17.50