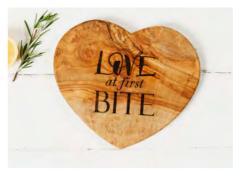

# OLIVE WOOD CHOPPING / SERVING BOARDS

KISSING HARES HEART BOARD NM/OL222/KH 8.2" x 7.5" \$20.00

LOVE AT FIRST BITE HEART BOARD NM/0L222/LAFB 8.2" x 7.5" \$20.00

SNAPPER CHOPPING BOARD NM/0L033/S 11.8" x 5.9" \$20.00