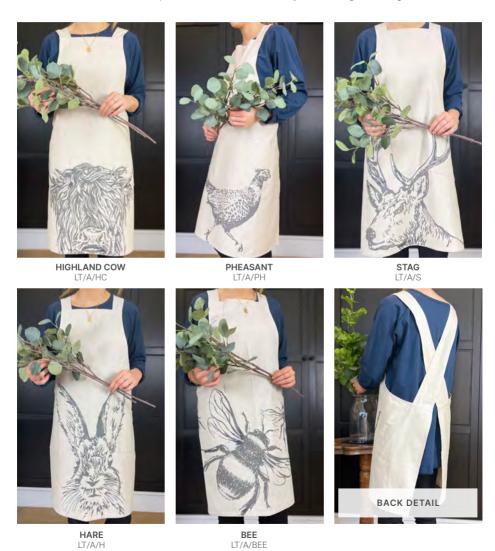

# LINEN APRONS

33.8" x 39" \$35.00

Stylish artisan aprons with wide shoulder straps that cross at the back, and large patch pockets at the sides. These beautiful aprons will add an element of style to cooking or crafting at home.