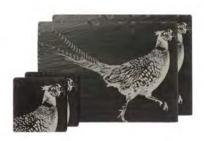

# SLATE PLACE MATS (SETS OF 2) 13.7" x 9.8"

\$25.00

HIGHLAND COW JS/TM/LR2/HC

STAG JS/TM/LR2/S

**PHEASANT** JS/TM/LR2/PH

HARE

JS/TM/LR2/H

KISSING HARE JS/TM/LR2/KH

# Place Mats 11.8" x 8.6" / Coasters 4.3" x 4.3" \$35.00

HIGHLAND COW JS/PMC/HC

STAG JS/PMC/S