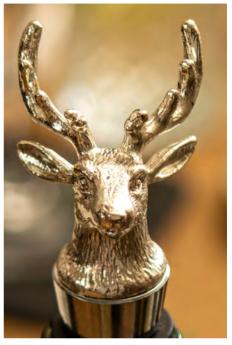

# STAG BARWARE

**BOTTLE OPENER** JS/BO/S 5.7" x 1.5" \$15.00

**BOTTLE STOPPER - STAG - S.STEEL** JS/BS/S/S 4.1" x 1.2" \$12.50

**BOTTLE STOPPER** JS/BS/S/B 5.1" x 1.6" \$10.00

BOTTLE POURER JS/WBP/S 5.5" \$13.00