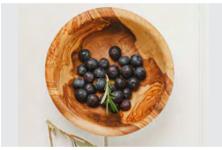

#### OLIVE WOOD BOWLS

From small olive wood dipping bowls and antipasti servers to our stylish elongated bread holders we have a wide range of olive wood serving bowls to choose from.

OLIVE WOOD DIPPING BOWL - 3.5" NM/OL145 3.5" (dia) x 1" (h) \$5.00

SMALL SERVING BOWL NM/OL093 5.9" (dia) x 3.1" (h) \$17.50

MEDIUM SERVING BOWL NM/OL003 8.6" (dia) x 3.9" (h) \$70.00

NM/OL063 11" (dia) x 5.1" (h) \$90.00