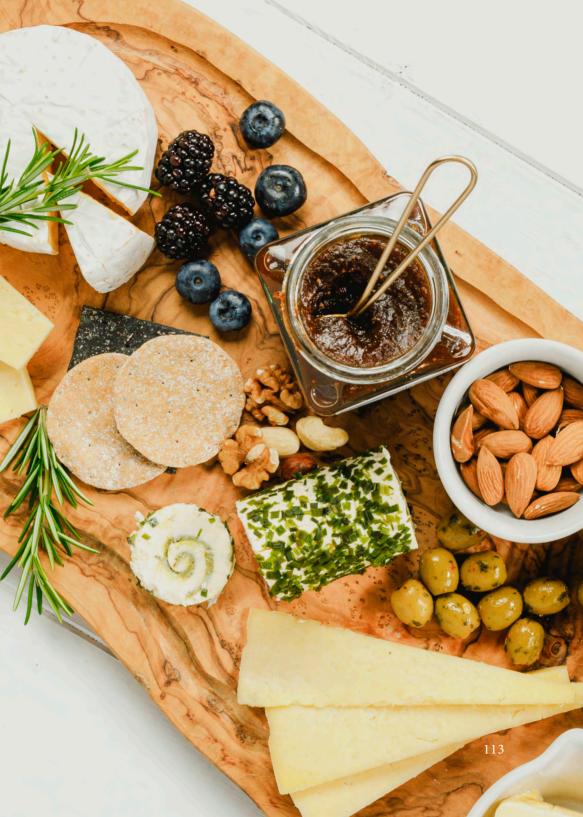

#### **RUSTIC SERVEWARE**

These gorgeous olive wood boards and trays have been cut from the cross-section of a branch, giving them a lovely natural edge and a stunning grain which makes them look amazing on any table or kitchen surface.