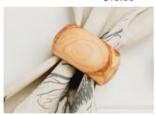

NM/OL891

Dish - 6.7" x 4.3" x 7.08"(h)

\$22.00

LARGE UTENSIL SET
NM/LARGEUTENSILSET
11.8" x 2.7" x 1.2"
\$12.50

SALAD SERVERS NM/OL007RGS 11.8" x 2.3" \$13.00

SALAD HANDS NM/OLGB507RGS 7.9" x 3.9" \$15.00

NAPKIN RING NM/OL103 1.9" (dia) x 1.2" \$6.00