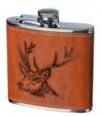

**DRINKS SET - STAG** 

DECANTER & GLASS SET S/GDS/S

Decanter - 14.9"(Dia) x 8.6"(H) - 26.6oz Glasses - 2.9"(Dia) x 3.3"(H) -11.8oz \$75.00

LEATHER HIP FLASK

JS/HF/S

4.3" x 3.9" - 6oz

\$19.00

4 GLASS TUMBLERS JS/GT/S4/S 3.3"(Dia) x 3.7"(H) - 11.5oz \$32.50