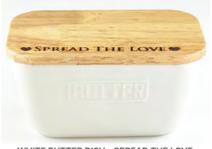

4.3" x 4.3" x 0.4" \$14.00

5.7" x 3.5" x 3.1"(H) \$15.00

WHITE BUTTER DISH - SPREAD THE LOVE JS/SO/BD/W/STL

5.7" x 3.5" x 3.1"(H) \$15.00

OAK BOTTLE STOPPER - LOVE & CELEBRATE OAK WINE BOTTLE COASTER - LOVE & CELEBRATE JS/SO/BS/LC