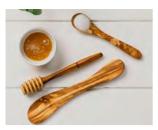

#### OLIVE WOOD UTENSILS & ACCESSORIES

Shop our rustic and traditional olive wood kitchen utensils and accessories. Olive wood is a strong and durable wood which means you can enjoy using these high quality utensils for years to come!

OLIVE WOOD CHEESE KNIFE -GIFT BOXED NM/OLGS77 9.4" (L) \$12.50

SALT SCOOP NM/OL127 2.8" x 0.8" \$4.50

NM/OL226 3.5" x 7.1" (dia) \$15.00

SALT POT & SCOOP SET NM/OL226RGS 3.5" x 7" (dia) / 2.7" \$17.50

HONEY DIPPER NM/OL027 5.9" x 0.9" \$6.00