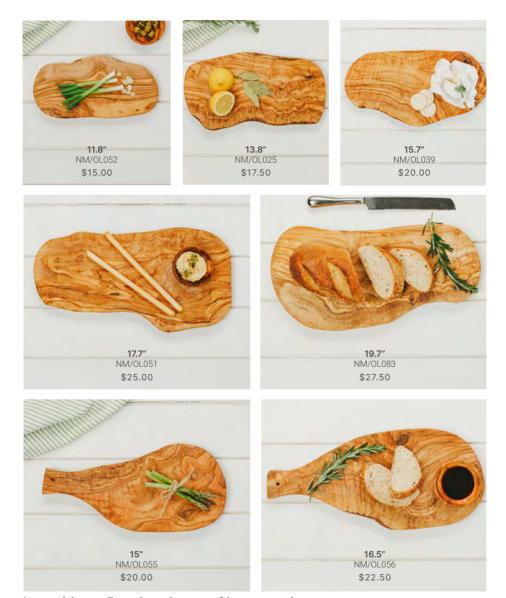

# NATURALLY MED

Hand Crafted in the Mediterranean

Olive wood serveware and accessories hand crafted by skilled craftsmen in the Mediterranean from single pieces of sustainably sourced olive wood.

#### **CARVING BOARDS**

These fantastic boards are great for carving meats. Each board features a groove carved all the way around the edge; designed to catch meat juices and protect your surfaces.

#### CHOPPING BOARDS

With their richly coloured grain, these chopping boards are perfect for use in the kitchen while preparing food. Also can be used as serving boards when entertaining.

\*Sizes and shapes will vary due to the nature of the raw material

#### **RUSTIC SERVEWARE**

These gorgeous olive wood boards and trays have been cut from the cross-section of a branch, giving them a lovely natural edge and a stunning grain which makes them look amazing on any table or kitchen surface.