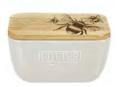

# OAK & CERAMIC BUTTER DISHES 5.7" x 3.5" x 3.1"(H) \$15.00

STAG PRINCE - WHITE JS/SO/BD/W/SP

STAG PRINCE - BLUE JS/SO/BD/B/SP

STAG - WHITE JS/SO/BD/W/S

STAG - BLUE JS/SO/BD/B/S

JS/SO/BD/W/HC

HIGHLAND COW - WHITE HIGHILAND COW - BLUE JS/SO/BD/B/HC

PHEASANT - WHITE JS/SO/BD/W/PH

PHEASANT - BLUE JS/SO/BD/B/PH

BEE - WHITE JS/SO/BD/W/B

BEE - BLUE JS/SO/BD/B/B

KISSING HARE - WHITE JS/SO/BD/W/KH

KISSING HARE - BLUE JS/SO/BD/B/KH

HORSE PORTRAIT - WHITE JS/SO/BD/W/HP