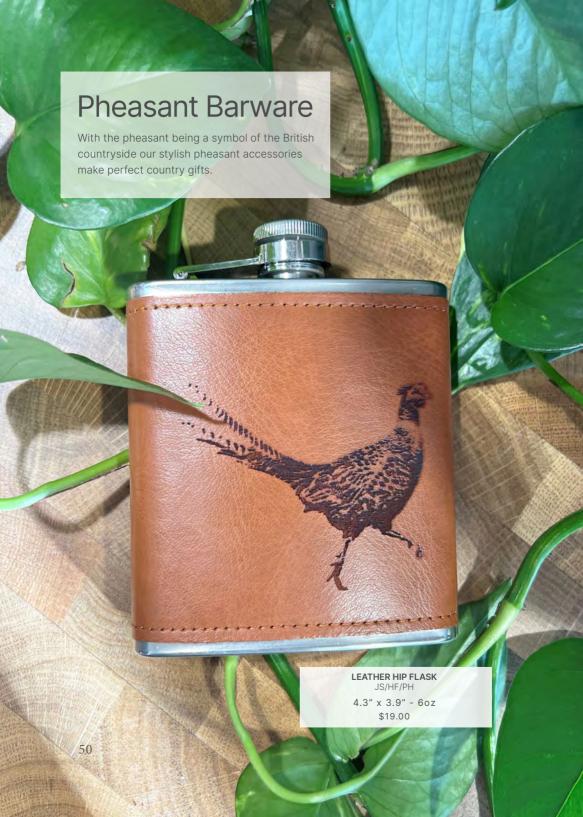

#### PHEASANT / BEE / HORSE SERVING TRAYS

**DRINKS SET - STAG** 

DECANTER & GLASS SET S/GDS/S

Decanter - 14.9"(Dia) x 8.6"(H) - 26.6oz Glasses - 2.9"(Dia) x 3.3"(H) -11.8oz \$75.00

LEATHER HIP FLASK

JS/HF/S

4.3" x 3.9" - 6oz

\$19.00

4 GLASS TUMBLERS JS/GT/S4/S 3.3"(Dia) x 3.7"(H) - 11.5oz \$32.50