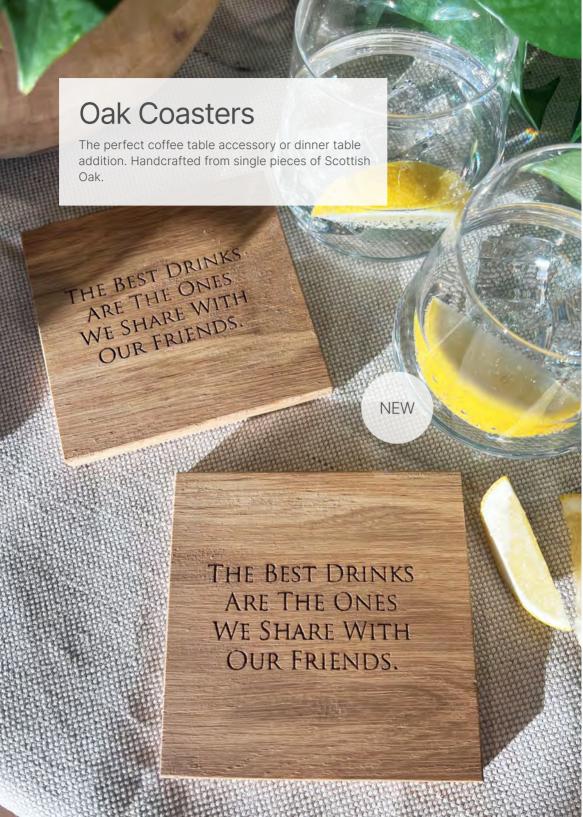

# Oak Wine Accessories

When it's time for a celebration, make sure your favourite bottles of wine are displayed in style with the help of our oak wine bottle coasters and bottle stoppers. Handcrafted from single pieces of Scottish oak.

LUOJE

FRIENDS, LIKE WINE, GET BETTER WITH AGE.

# OAK WINE BOTTLE COASTERS 4.3" x 4.3" x 1.6" \$21.00

STAG PRINCE JS/SO/BOTTLE/S

HIGHLAND COW JS/SO/BOTTLE/HC

FRIENDS, LIKE WINE, GET BETTER WITH AGE JS/SO/BOTTLE/WINE

PHEASANT JS/SO/BOTTLE/PH

BEE JS/SO/BOTTLE/BEE