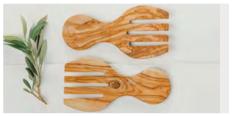

NM/OL891

Dish - 6.7" x 4.3" x 7.08"(h)

\$22.00

LARGE UTENSIL SET
NM/LARGEUTENSILSET
11.8" x 2.7" x 1.2"
\$12.50

SALAD SERVERS NM/OL007RGS 11.8" x 2.3" \$13.00

SALAD HANDS NM/OLGB507RGS 7.9" x 3.9" \$15.00

NAPKIN RING NM/OL103 1.9" (dia) x 1.2" \$6.00