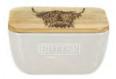

# OAK & CERAMIC BUTTER DISHES 5.7" x 3.5" x 3.1"(H) \$15.00

STAG PRINCE - WHITE JS/SO/BD/W/SP

STAG PRINCE - BLUE JS/SO/BD/B/SP

STAG - WHITE JS/SO/BD/W/S

STAG - BLUE JS/SO/BD/B/S

JS/SO/BD/W/HC

HIGHLAND COW - WHITE HIGHILAND COW - BLUE JS/SO/BD/B/HC