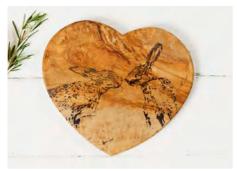

# OLIVE WOOD CHOPPING / SERVING BOARDS

KISSING HARES HEART BOARD NM/OL222/KH 8.2" x 7.5" \$20.00

LOVE AT FIRST BITE HEART BOARD NM/0L222/LAFB 8.2" x 7.5" \$20.00

SNAPPER CHOPPING BOARD NM/0L033/S 11.8" x 5.9" \$20.00