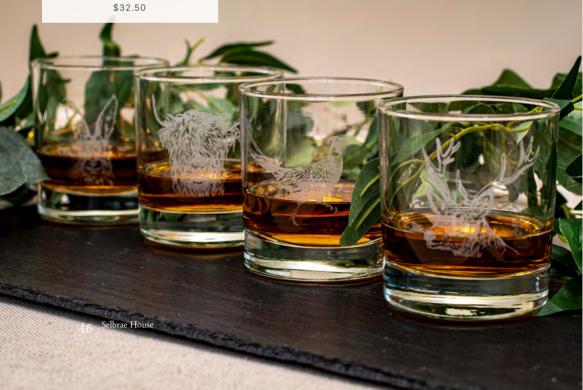

#### SMALL TRAYS 16.5" x 5.9"

BELLY BAND \$27.50 / GIFT BOXED \$32.50

#### MEDIUM TRAYS 13.7" x 9.8"

BELLY BAND \$32.50 / GIFT BOXED \$35.00

MEDIUM - STAG

BELLY BAND JS/ST/SM/UB

GIFT BOXED JS/ST/SM/B

MEDIUM- HIGHLAND COW

BELLY BAND JS/ST/HCM/UB JS/ST/HCM/B

GIFT BOXED