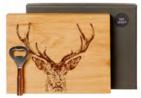

# SLATE PLACE MATS (SETS OF 2) 13.7" x 9.8"

\$25.00

HIGHLAND COW JS/TM/LR2/HC

STAG JS/TM/LR2/S

**PHEASANT** JS/TM/LR2/PH

HARE

JS/TM/LR2/H

KISSING HARE JS/TM/LR2/KH

# STAG BARWARE

**BOTTLE OPENER** JS/BO/S 5.7" x 1.5" \$15.00

**BOTTLE STOPPER - STAG - S.STEEL** JS/BS/S/S 4.1" x 1.2" \$12.50

**BOTTLE STOPPER** JS/BS/S/B 5.1" x 1.6" \$10.00

BOTTLE POURER JS/WBP/S 5.5" \$13.00