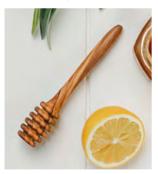

OLIVE WOOD CHEESE KNIFE -GIFT BOXED NM/OLGS77 9.4" (L) \$12.50

SALT SCOOP NM/OL127 2.8" x 0.8" \$4.50

NM/OL226 3.5" x 7.1" (dia) \$15.00

SALT POT & SCOOP SET NM/OL226RGS 3.5" x 7" (dia) / 2.7" \$17.50

HONEY DIPPER NM/OL027 5.9" x 0.9" \$6.00