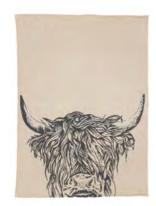

# LINEN TEA TOWELS

27.6" x 19.6" \$12.50

Lightweight, highly absorbent and quick drying these tea towels are every bit as practical as they are beautiful.

STAG LT/TT/S

HIGHLAND COW LT/TT/HC

PHEASANT LT/TT/PH

HORSE LT/TT/HP

BEE LT/TT/BEE

HARE LT/TT/H