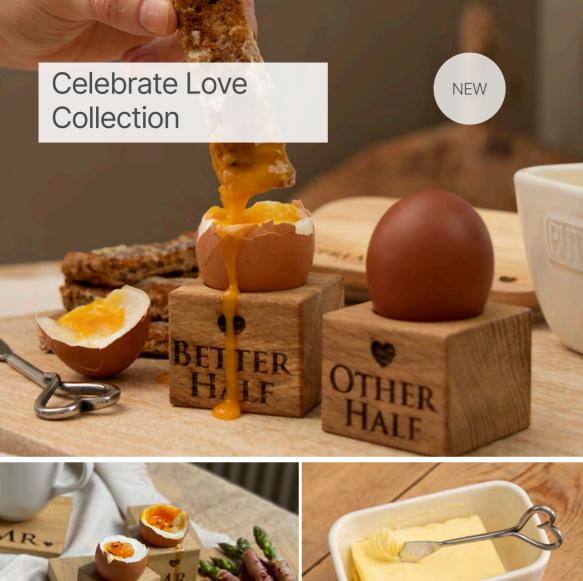

#### CELEBRATE LOVE COLLECTION

Carrying on our celebrate love theme we have introduced some beautiful new oak kitchen products. These new kitchen items are go-to gifts for new couples so they can enjoy slow mornings sharing breakfast together.

2 OAK EGG CUPS - MR & MRS JS/SO/FGG/MM

2" x 2" x 1.6" \$21.00

2 OAK EGG CUPS - BETTER & OTHER JS/SO/EGG/BHOH

2" x 2" x 1.6" \$21.00

CELEBRATE LOVE

2 OAK COASTERS - MR & MRS JS.SO/C2/MM

4.3" x 4.3" x 0.4" \$14.00