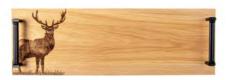

#### STAG & HIGHLAND COW SERVING TRAYS

# SMALL - STAG

JS/ST/SS/UB

BELLY BAND GIFT BOXED JS/ST/SS/B

SMALL - HIGHLAND COW

BELLY BAND JS/ST/HCS/UB JS/ST/HCS/B

GIFT BOXED