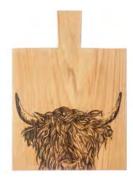

# SLATE PLACE MATS (SETS OF 2) 13.7" x 9.8"

\$25.00

HIGHLAND COW JS/TM/LR2/HC

STAG JS/TM/LR2/S

**PHEASANT** JS/TM/LR2/PH

HARE

JS/TM/LR2/H

KISSING HARE JS/TM/LR2/KH

# Place Mats 11.8" x 8.6" / Coasters 4.3" x 4.3" \$35.00

HIGHLAND COW JS/PMC/HC

STAG JS/PMC/S

# SLATE TABLE RUNNERS 19.6" x 9.8" / \$25.00

HIGHLAND COW JS/TR/HC

STAG PRINCE JS/TR/SP

STAG JS/TR/STAG

PHEASANT JS/TR/PH

BEE JS/TR/BEE

HORSE PORTRAIT JS/TR/HP

SALMON JS/TR/S