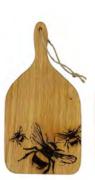

# SLATE TABLE RUNNERS 19.6" x 9.8" / \$25.00

HIGHLAND COW JS/TR/HC

STAG PRINCE JS/TR/SP

STAG JS/TR/STAG

PHEASANT JS/TR/PH

BEE JS/TR/BEE

HORSE PORTRAIT JS/TR/HP

SALMON JS/TR/S