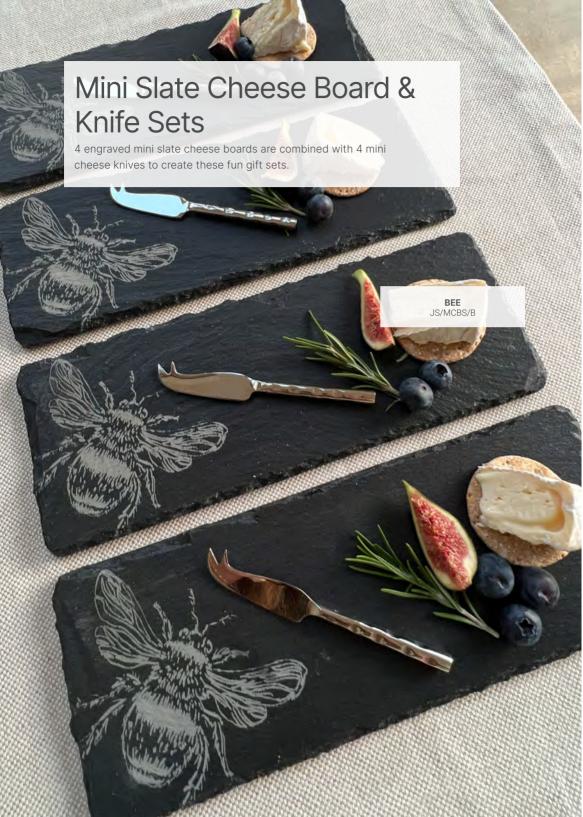

# MINI SLATE CHEESE BOARD & KNIFE SETS (SETS FOR 4)

# Cheese Boards 11.4" x 4.3" / Knives 4.7"(L) \$37.50

COUNTRY ANIMALS JS/MCBS/CA

HIGHLAND COW JS/MCBS/HC

STAG JS/MCBS/S

# CHEESE FOR TWO GIFT SET

Two individual cheese boards with mini stags head cheese knives. A unique gift for couples who share a love of cheese!

PHEASANT JS/MCBS/PH

STAG PRINCE JS/SCBS/SP

SLATE CHEESE BOARD & KNIFE GIFT SETS
Cheese Board 13.7" x 9.8" / Knife 8.6"(L)
\$35.00