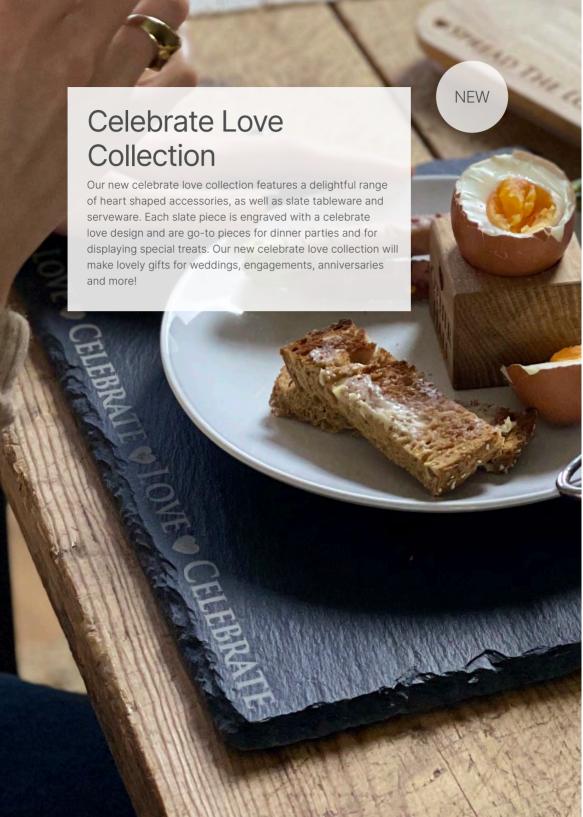

#### CELEBRATE LOVE COLLECTION

# SLATE CHEESE BOARD - LOVE &

CELEBRATE JS/CB/R/LC 13.7" x 9.8" \$21.00

# SLATE SERVING BOARD - HEART - LOVE & CELEBRATE

JS/CB/H/LC 11.8" x 11.8" \$25.00