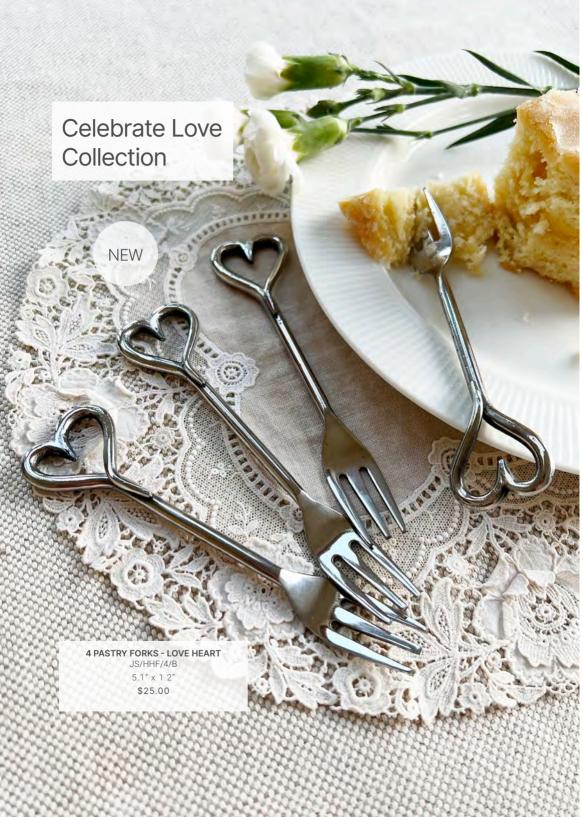

#### CELEBRATE LOVE COLLECTION

# CELEBRATE LOVE COLLECTION

TEA LIGHT HOLDER - HEART JS/HTL/B 5.9" x 5.9" x 1"(H) \$10.00

DISH - HEART JS/HD/B 7.8" x 7.8" x 1.4"(H) \$20.00

**4 SPOONS - HEART**JS/S/H4/B
5.1"(L)
\$20.00

**CAKE SERVER - LOVE HEART**JS/CS/H

9.1" x 2.4"

\$22.00

BOTTLE STOPPER - LOVE HEART JS/BS/S/H 4.3" x 1.4" \$13.00

**4 NAPKIN RINGS - LOVE HEART**JS/NR/H
1.8" x 1.4"
\$27.50

**4 SPOONS - LOVE HEART**JS/S/NH4/B
4.9" x 1.2"
\$25.00

4 BUTTER KNIVES - LOVE HEART JS/HHS/4/B 5.9" x 1.2" \$25.00