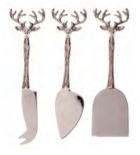

# SERVING PADDLES

6 unique hand crafted slate serving paddles. Perfect for presenting your favourite cheese, crackers and antipasti treats.

15.7" x 7.8" \$25.00

HIGHLAND COW JS/LSP/HC

STAG PRINCE JS/LSP/SP