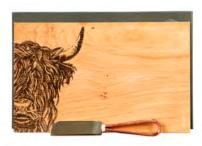

# SLATE CHEESE BOARDS 13.7" x 9.8" \$21.00

HIGHLAND COW JS/CB/R/HC

STAG JS/CB/R/S

HORSE PORTRAIT JS/CB/R/HP

PHEASANT JS/CB/R/PH

HARE JS/CB/R/H

BEE JS/CB/R/BEE

KISSING HARE JS/CB/R/KH