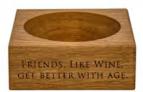

# Oak Wine Accessories

When it's time for a celebration, make sure your favourite bottles of wine are displayed in style with the help of our oak wine bottle coasters and bottle stoppers. Handcrafted from single pieces of Scottish oak.

LUOJE

FRIENDS, LIKE WINE, GET BETTER WITH AGE.

# OAK WINE BOTTLE COASTERS 4.3" x 4.3" x 1.6" \$21.00

STAG PRINCE JS/SO/BOTTLE/S

HIGHLAND COW JS/SO/BOTTLE/HC

FRIENDS, LIKE WINE, GET BETTER WITH AGE JS/SO/BOTTLE/WINE

PHEASANT JS/SO/BOTTLE/PH

BEE JS/SO/BOTTLE/BEE