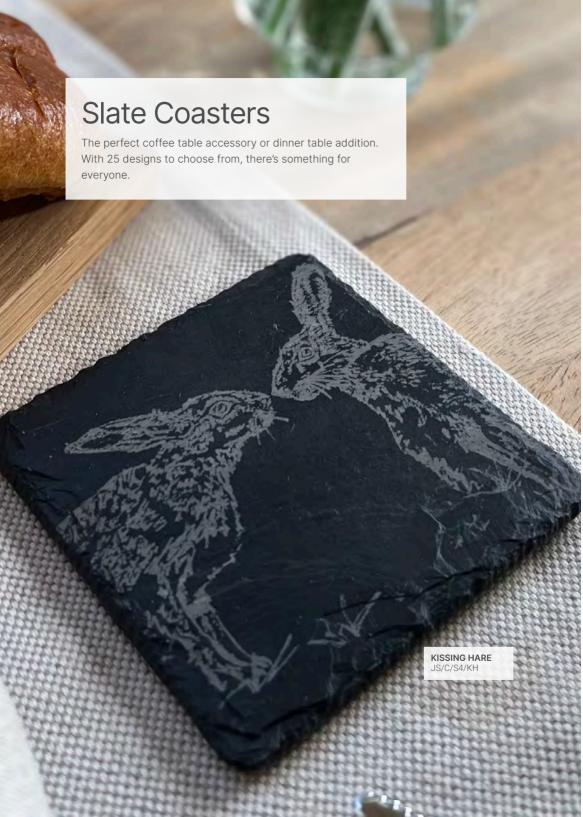

# SLATE COASTERS (SETS OF 4)

4.3" x 4.3" \$22.50

# SLATE PLACE MATS (SETS OF 2) 13.7" x 9.8"

\$25.00

HIGHLAND COW JS/TM/LR2/HC

STAG JS/TM/LR2/S

**PHEASANT** JS/TM/LR2/PH

HARE

JS/TM/LR2/H

KISSING HARE JS/TM/LR2/KH