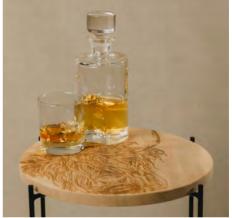

#### SYCAMORE OCCASIONAL TABLES

These lovely side tables are just the thing to lift any corner of the home. Hand crafted from Scottish Sycamore with contrasting matte black metal stands.

13.4"(Dia) x 19.5"(H) \$62.60

MONARCH STAG JS/SO/OT/S

HIGHLAND COW JS/SO/OT/HC

BEE JS/SO/OT/BEE

PHEASANT JS/SO/OT/PH