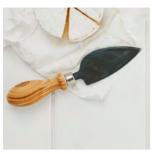

\*Sizes and shapes will vary due to the nature of the raw material

\$6.00

\$15.00

\$6.00

\$15.00

CHEESE KNIFE NM/OLGS76 6.9" x 1.6" \$10.00

SET OF 3 MINI OLIVE WOOD CHEESE KNIVES - GIFT BOXED NM/OLGS78 Varied 4.7" - 5.1" \$17.50

OLIVE WOOD CHEESE KNIFE -GIFT BOXED NM/OLGS77 9.4" (L) \$12.50

SALT SCOOP NM/OL127 2.8" x 0.8" \$4.50

NM/OL226 3.5" x 7.1" (dia) \$15.00

SALT POT & SCOOP SET NM/OL226RGS 3.5" x 7" (dia) / 2.7" \$17.50

HONEY DIPPER NM/OL027 5.9" x 0.9" \$6.00