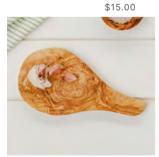

### LARGE SERVING PLATTERS 23.6" x 5.9" x 0.8" | \$35.00

LOBSTER JS/SO/SP60/L

SALMON JS/SO/SP60/S