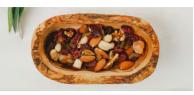

#### **RUSTIC SERVEWARE**

These gorgeous olive wood boards and trays have been cut from the cross-section of a branch, giving them a lovely natural edge and a stunning grain which makes them look amazing on any table or kitchen surface.

LONG RUSTIC SERVING TRAY NM/OL892 26.6" x 7.5" x 2" \$42.50

RECTANGULAR RUSTIC SERVING TRAY NM/OL890 13.3" x 7.5" x 2" \$27.50

NM/OL058 26.7" x 7.5" x 0.8" \$40.00

RUSTIC RECTANGULAR CHOPPING BOARD NM/OL032 13.3" x 7.4" x 0.8"