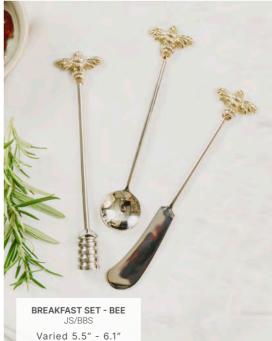

**4 SPOONS - ANTLER**JS/S/A4/B
5.1"
\$22.50

4 MINI CHEESE KNIVES - ANTLER
JS/MCK/A/4/B
5.1"

\$22.50

BREAKFAST SET - STAG JS/SBS Varied 5.5" - 6.1" \$22.50

SALAD SERVER SET - STAG JS/SS/S 11" x 2.9"(dia) \$30.00