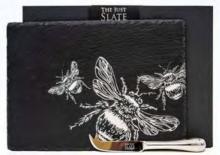

# SLATE CHEESE BOARDS 13.7" x 9.8" \$21.00

HIGHLAND COW JS/CB/R/HC

STAG JS/CB/R/S

HORSE PORTRAIT JS/CB/R/HP

PHEASANT JS/CB/R/PH

HARE JS/CB/R/H

BEE JS/CB/R/BEE

KISSING HARE JS/CB/R/KH