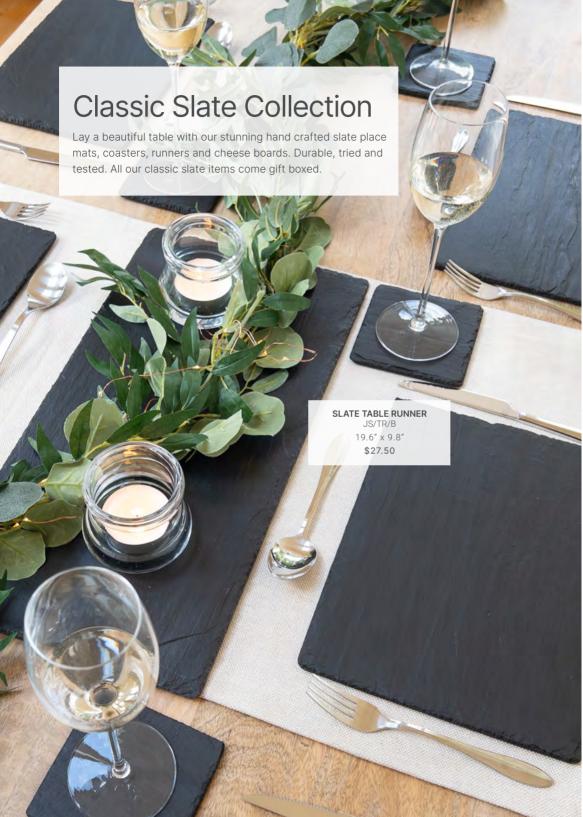

# SLATE TABLE RUNNERS 19.6" x 9.8" / \$25.00

HIGHLAND COW JS/TR/HC

STAG PRINCE JS/TR/SP

STAG JS/TR/STAG

PHEASANT JS/TR/PH

BEE JS/TR/BEE

HORSE PORTRAIT JS/TR/HP

SALMON JS/TR/S