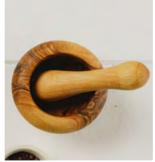

SMALL PESTLE & MORTAR
NM/OL227
2" x 3.9" (dia)
\$16.00

LARGE PESTLE & MORTAR
NM/OL011RGS
Mortar 6.5" x 5.5" (dia)
\$22.50

SMALL UTENSIL SET NM/SMALLUTENSILSET Varied 5.5" - 7.5" \$10.00

BUTTER DISH AND KNIFE SET