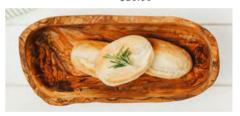

#### **RUSTIC SERVEWARE**

These gorgeous olive wood boards and trays have been cut from the cross-section of a branch, giving them a lovely natural edge and a stunning grain which makes them look amazing on any table or kitchen surface.