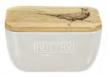

# OAK & CERAMIC BUTTER DISHES 5.7" x 3.5" x 3.1"(H) \$15.00

STAG PRINCE - WHITE JS/SO/BD/W/SP

STAG PRINCE - BLUE JS/SO/BD/B/SP

STAG - WHITE JS/SO/BD/W/S

STAG - BLUE JS/SO/BD/B/S

JS/SO/BD/W/HC

HIGHLAND COW - WHITE HIGHILAND COW - BLUE JS/SO/BD/B/HC