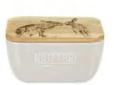

# OAK & CERAMIC BUTTER DISHES 5.7" x 3.5" x 3.1"(H) \$15.00

STAG PRINCE - WHITE JS/SO/BD/W/SP

STAG PRINCE - BLUE JS/SO/BD/B/SP

STAG - WHITE JS/SO/BD/W/S

STAG - BLUE JS/SO/BD/B/S

JS/SO/BD/W/HC

HIGHLAND COW - WHITE HIGHILAND COW - BLUE JS/SO/BD/B/HC

PHEASANT - WHITE JS/SO/BD/W/PH

PHEASANT - BLUE JS/SO/BD/B/PH

BEE - WHITE JS/SO/BD/W/B

BEE - BLUE JS/SO/BD/B/B

KISSING HARE - WHITE JS/SO/BD/W/KH

KISSING HARE - BLUE JS/SO/BD/B/KH

HORSE PORTRAIT - WHITE JS/SO/BD/W/HP