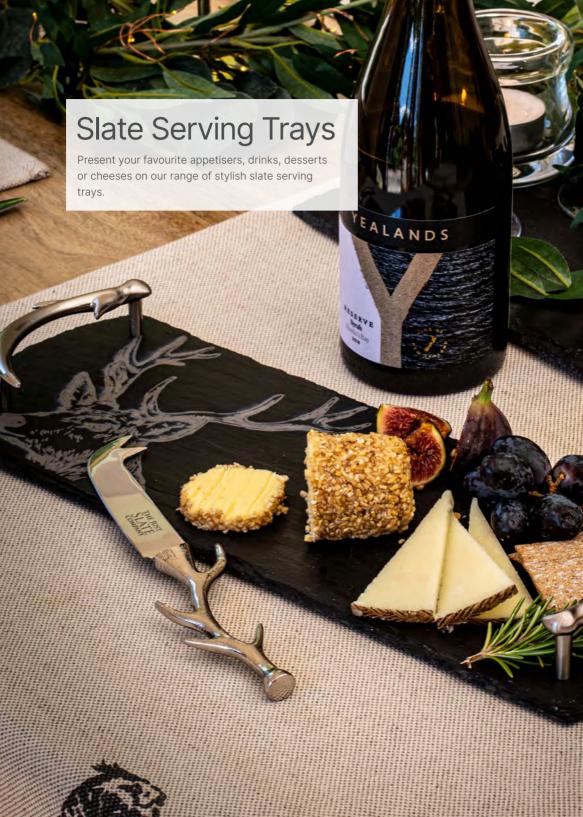

# SLATE SERVING TRAYS

Present your favourite appetisers, drinks, desserts or cheeses on our range of stylish slate serving trays.

SLATE SERVING TRAY - SMALL - ANTLER HANDLES

JS/ST/AS/B

16.5" x 5.9" \$30.00

SLATE SERVING TRAY - MEDIUM - ANTLER HANDLES

JS/ST/AM/B

13.7" x 9.8" \$32.50

SLATE SERVING TRAY - OVAL - ANTLER HANDLES

JS/ST/AO/B 16.1" x 8.6" \$32.50

SLATE SERVING TRAY - LARGE - ANTLER HANDLES

JS/ST/AL/B 19.6" x 9.8" \$35.50

SLATE SERVING TRAY - SMALL -PLAIN HANDLES

JS/ST/TS/B 16.5" x 5.9" \$30.00

SLATE SERVING TRAY - MEDIUM - PLAIN HANDLES

JS/ST/TM/B 13.7" x 9.8" \$32.50

SLATE SERVING TRAY - LARGE - PLAIN HANDLES

JS/ST/TL/B 19.6" x 9.8" \$35.00