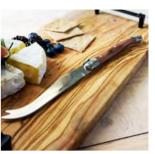

#### OLIVE WOOD UTENSILS & ACCESSORIES

Shop our rustic and traditional olive wood kitchen utensils and accessories. Olive wood is a strong and durable wood which means you can enjoy using these high quality utensils for years to come!

\*Sizes and shapes will vary due to the nature of the raw material

\$6.00

\$15.00

\$6.00

\$15.00

CHEESE KNIFE NM/OLGS76 6.9" x 1.6" \$10.00

SET OF 3 MINI OLIVE WOOD CHEESE KNIVES - GIFT BOXED NM/OLGS78 Varied 4.7" - 5.1" \$17.50