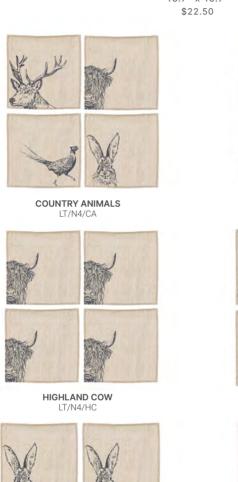

# SLATE PLACE MATS (SETS OF 2) 13.7" x 9.8"

\$25.00

HIGHLAND COW JS/TM/LR2/HC

STAG JS/TM/LR2/S

**PHEASANT** JS/TM/LR2/PH

HARE

JS/TM/LR2/H

KISSING HARE JS/TM/LR2/KH

# Cheese Boards 11.4" x 4.3" / Knives 4.7"(L) \$37.50

COUNTRY ANIMALS JS/MCBS/CA

HIGHLAND COW JS/MCBS/HC

STAG JS/MCBS/S

#### LINEN COASTERS (SETS OF 4) 4.3" x 4.3" \$12.50

**COUNTRY ANIMALS** LT/C4/CA

STAG LT/C4/S

HIGHLAND COW LT/C4/HC

BEE LT/C4/B

**PHEASANT** 

LT/C4/P

HORSE LT/C4/HP