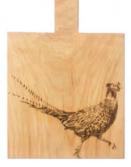

# SLATE PLACE MATS (SETS OF 2) 13.7" x 9.8"

\$25.00

HIGHLAND COW JS/TM/LR2/HC

STAG JS/TM/LR2/S

**PHEASANT** JS/TM/LR2/PH

HARE

JS/TM/LR2/H

KISSING HARE JS/TM/LR2/KH

PHEASANT JS/LSP/PH

JS/LSP/KH

BEE JS/LSP/BEE

HORSE PORTRAIT JS/LSP/HP

HARE LT/C4/H

LINEN PLACE MATS (SETS OF 2) 15.7" x 11.8" \$22.50

STAG LT/TM2/S

HIGHLAND COW LT/TM2/HC

PHEASANT LT/TM2/PH

HORSE LT/TM2/HP

HARE LT/TM2/H

BEE LT/TM2/B