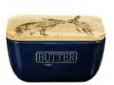

# OAK & CERAMIC BUTTER DISHES 5.7" x 3.5" x 3.1"(H) \$15.00

STAG PRINCE - WHITE JS/SO/BD/W/SP

STAG PRINCE - BLUE JS/SO/BD/B/SP

STAG - WHITE JS/SO/BD/W/S

STAG - BLUE JS/SO/BD/B/S

JS/SO/BD/W/HC

HIGHLAND COW - WHITE HIGHILAND COW - BLUE JS/SO/BD/B/HC

PHEASANT - WHITE JS/SO/BD/W/PH

PHEASANT - BLUE JS/SO/BD/B/PH

BEE - WHITE JS/SO/BD/W/B

BEE - BLUE JS/SO/BD/B/B

KISSING HARE - WHITE JS/SO/BD/W/KH

KISSING HARE - BLUE JS/SO/BD/B/KH

HORSE PORTRAIT - WHITE JS/SO/BD/W/HP