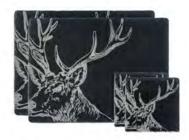

# SLATE PLACE MATS (SETS OF 2) 13.7" x 9.8"

\$25.00

HIGHLAND COW JS/TM/LR2/HC

STAG JS/TM/LR2/S

**PHEASANT** JS/TM/LR2/PH

HARE

JS/TM/LR2/H

KISSING HARE JS/TM/LR2/KH

# Place Mats 11.8" x 8.6" / Coasters 4.3" x 4.3" \$35.00

HIGHLAND COW JS/PMC/HC

STAG JS/PMC/S