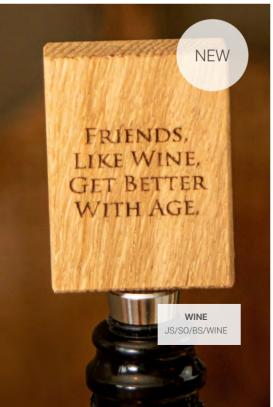

# Oak Wine Accessories

When it's time for a celebration, make sure your favourite bottles of wine are displayed in style with the help of our oak wine bottle coasters and bottle stoppers. Handcrafted from single pieces of Scottish oak.

LUOJE

FRIENDS, LIKE WINE, GET BETTER WITH AGE.

# OAK WINE BOTTLE COASTERS 4.3" x 4.3" x 1.6" \$21.00

STAG PRINCE JS/SO/BOTTLE/S

HIGHLAND COW JS/SO/BOTTLE/HC

FRIENDS, LIKE WINE, GET BETTER WITH AGE JS/SO/BOTTLE/WINE

PHEASANT JS/SO/BOTTLE/PH

BEE JS/SO/BOTTLE/BEE