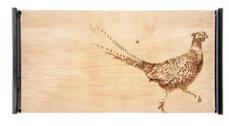

# SLATE PLACE MATS (SETS OF 2) 13.7" x 9.8"

\$25.00

HIGHLAND COW JS/TM/LR2/HC

STAG JS/TM/LR2/S

**PHEASANT** JS/TM/LR2/PH

HARE

JS/TM/LR2/H

KISSING HARE JS/TM/LR2/KH

# SLATE TABLE RUNNERS 19.6" x 9.8" / \$25.00

HIGHLAND COW JS/TR/HC

STAG PRINCE JS/TR/SP

STAG JS/TR/STAG

PHEASANT JS/TR/PH

BEE JS/TR/BEE

HORSE PORTRAIT JS/TR/HP

SALMON JS/TR/S