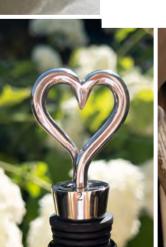

9.1" x 2.4"

\$22.00

BOTTLE STOPPER - LOVE HEART JS/BS/S/H 4.3" x 1.4" \$13.00

**4 NAPKIN RINGS - LOVE HEART**JS/NR/H
1.8" x 1.4"
\$27.50

**4 SPOONS - LOVE HEART**JS/S/NH4/B
4.9" x 1.2"
\$25.00

4 BUTTER KNIVES - LOVE HEART JS/HHS/4/B 5.9" x 1.2" \$25.00