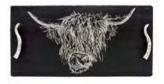

#### STAG & HIGHLAND COW SERVING TRAYS

# LARGE TRAYS 19.6" x 9.8"

BELLY BAND \$35.00 / GIFT BOXED \$37.50

LARGE - STAG

BELLY BAND GIFT BOXED JS/ST/SL/UB JS/ST/SL/B

LARGE - HIGHLAND COW

BELLY BAND JS/ST/HCL/UB JS/ST/HCL/B

GIFT BOXED

# HIGHLAND COW BARWARE

Charming and stylish highland cow barware for the home. Choose from a range of glassware and accessories all of which are wonderful gift ideas for those who love this iconic animal.