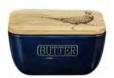

# OAK & CERAMIC BUTTER DISHES 5.7" x 3.5" x 3.1"(H) \$15.00

STAG PRINCE - WHITE JS/SO/BD/W/SP

STAG PRINCE - BLUE JS/SO/BD/B/SP

STAG - WHITE JS/SO/BD/W/S

STAG - BLUE JS/SO/BD/B/S

JS/SO/BD/W/HC

HIGHLAND COW - WHITE HIGHILAND COW - BLUE JS/SO/BD/B/HC