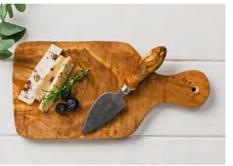

#### OAK CHEESE BOARD & KNIFE GIFT SETS

6 stunning hand crafted oak cheese board and copper cheese knife gift sets.

Each set comes complete with a high quality grey gift box for that extra special gifting touch.

Cheese Board 11.8" x 7.8" x 0.8" / Knife 7.5" \$32.50

STAG OAK CHEESE BOARD & KNIFE SET JS/SO/CBK/S

HIGHLAND COW OAK CHEESE BOARD & KNIFE SET

JS/SO/CBK/HC

PHEASANT OAK CHEESE BOARD & KNIFE SET JS/SO/CBK/P