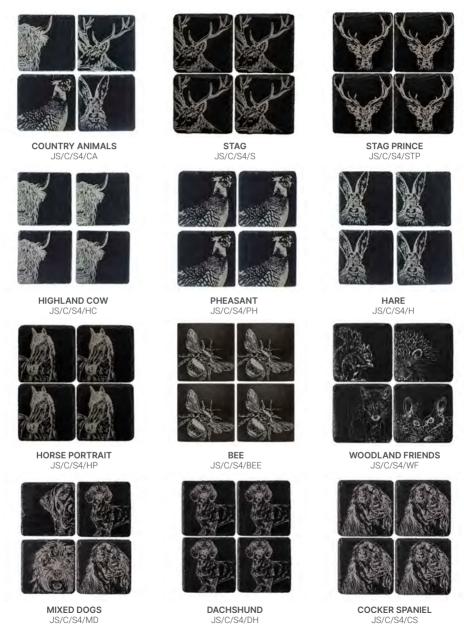

# SLATE COASTERS (SETS OF 4)

4.3" x 4.3" \$22.50

# SLATE COASTERS (SETS OF 4)

# SLATE PLACE MATS (SETS OF 2) 13.7" x 9.8"

\$25.00

HIGHLAND COW JS/TM/LR2/HC

STAG JS/TM/LR2/S

**PHEASANT** JS/TM/LR2/PH

HARE

JS/TM/LR2/H

KISSING HARE JS/TM/LR2/KH

SPANIEL JS/TM/LR2/SP

**SNAPPER** S/TM/LR2/SN

THISTLE JS/TM/LR2/T

CONTEMPORARY THISTLE JS/TM/LR2/CT

# Place Mats 11.8" x 8.6" / Coasters 4.3" x 4.3" \$35.00

HIGHLAND COW JS/PMC/HC

STAG JS/PMC/S

# SLATE TABLE RUNNERS 19.6" x 9.8" / \$25.00

HIGHLAND COW JS/TR/HC

STAG PRINCE JS/TR/SP

STAG JS/TR/STAG

PHEASANT JS/TR/PH

BEE JS/TR/BEE

HORSE PORTRAIT JS/TR/HP

SALMON JS/TR/S

# Cheese Boards 11.4" x 4.3" / Knives 4.7"(L) \$37.50

COUNTRY ANIMALS JS/MCBS/CA

HIGHLAND COW JS/MCBS/HC

STAG JS/MCBS/S

# SLATE CHEESE BOARDS 13.7" x 9.8" \$21.00

HIGHLAND COW JS/CB/R/HC

STAG JS/CB/R/S

HORSE PORTRAIT JS/CB/R/HP

PHEASANT JS/CB/R/PH

HARE JS/CB/R/H

BEE JS/CB/R/BEE

KISSING HARE JS/CB/R/KH

# SLATE CHEESE BOARDS 13.7" x 9.8" \$21.00

QUACKING DUCKS JS/CB/R/QD

COCKAPOO JS/CB/R/CP

LABRADOR JS/CB/R/LAB

SPANIEL JS/CB/R/SP

DACHSHUND JS/CB/R/DH

COCKER SPANIEL JS/CB/R/CS

SNAPPER JS/CB/R/SN

# SLATE CHEESE BOARDS 13.7" x 9.8" \$21.00

BEAR JS/CB/R/BR

WOLF JS/CB/R/WO

BISON JS/CB/R/BN

MOOSE JS/CB/R/MO

**EAGLE** JS/CB/R/EAG

ROOSTER JS/CB/R/RO

FLYING DUCK JS/CB/R/FD