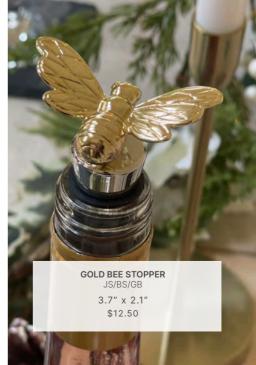

# STAG BARWARE

**BOTTLE OPENER** JS/BO/S 5.7" x 1.5" \$15.00

**BOTTLE STOPPER - STAG - S.STEEL** JS/BS/S/S 4.1" x 1.2" \$12.50

**BOTTLE STOPPER** JS/BS/S/B 5.1" x 1.6" \$10.00

BOTTLE POURER JS/WBP/S 5.5" \$13.00