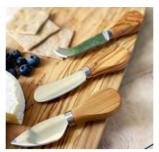

\*Sizes and shapes will vary due to the nature of the raw material

\$6.00

\$15.00

\$6.00

\$15.00

CHEESE KNIFE NM/OLGS76 6.9" x 1.6" \$10.00

SET OF 3 MINI OLIVE WOOD CHEESE KNIVES - GIFT BOXED NM/OLGS78 Varied 4.7" - 5.1" \$17.50

OLIVE WOOD CHEESE KNIFE -GIFT BOXED NM/OLGS77 9.4" (L) \$12.50

SALT SCOOP NM/OL127 2.8" x 0.8" \$4.50

NM/OL226 3.5" x 7.1" (dia) \$15.00

SALT POT & SCOOP SET NM/OL226RGS 3.5" x 7" (dia) / 2.7" \$17.50

HONEY DIPPER NM/OL027 5.9" x 0.9" \$6.00