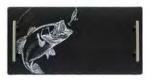

# SLATE CHEESE BOARDS 13.7" x 9.8" \$21.00

BEAR JS/CB/R/BR

WOLF JS/CB/R/WO

BISON JS/CB/R/BN

MOOSE JS/CB/R/MO

**EAGLE** JS/CB/R/EAG

ROOSTER JS/CB/R/RO

FLYING DUCK JS/CB/R/FD

# LARGE SLATE SERVING TRAYS 19.6" x 9.8" \$35.00

BEAR JS/ST/BRL/UB

WOLF JS/ST/WOL/UB

BISON JS/ST/BNL/UB

MOOSE JS/ST/MOL/UB

**EAGLE**JS/ST/EAGL/UB

ROOSTER JS/ST/ROL/UB

FLYING DUCK JS/ST/FDL/UB