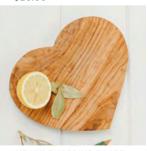

GARLIC BOARD WITH HANDLE NM/OL215 9 8" x 7 5"

9.8" x 7.5" \$10.00

ROUND CHOPPING BOARD NM/OL072 7.9" (dia) \$17.50

HEART CHOPPING BOARD NM/OL222 8.2" x 7.5" \$15.00

<sup>\*</sup>Sizes and shapes will vary due to the nature of the raw material