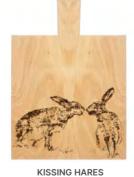

# SLATE PLACE MATS (SETS OF 2) 13.7" x 9.8"

\$25.00

HIGHLAND COW JS/TM/LR2/HC

STAG JS/TM/LR2/S

**PHEASANT** JS/TM/LR2/PH

HARE

JS/TM/LR2/H

KISSING HARE JS/TM/LR2/KH

# SLATE CHEESE BOARDS 13.7" x 9.8" \$21.00

HIGHLAND COW JS/CB/R/HC

STAG JS/CB/R/S

HORSE PORTRAIT JS/CB/R/HP

PHEASANT JS/CB/R/PH

HARE JS/CB/R/H

BEE JS/CB/R/BEE

KISSING HARE JS/CB/R/KH