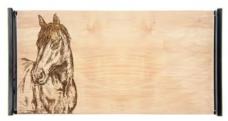

# SLATE TABLE RUNNERS 19.6" x 9.8" / \$25.00

HIGHLAND COW JS/TR/HC

STAG PRINCE JS/TR/SP

STAG JS/TR/STAG

PHEASANT JS/TR/PH

BEE JS/TR/BEE

HORSE PORTRAIT JS/TR/HP

SALMON JS/TR/S

LOBSTER JS/TR/L

SLATE POT STANDS 9.8" x 9.8" / \$20.00

HIGHLAND COW JS/POTST/HC

STAG PRINCE JS/POTST/SP

BEE JS/POTST/BEE

HORSE PORTRAIT
JS/POTST/HP