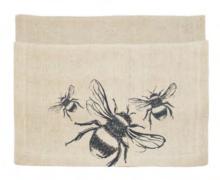

#### LINEN NAPKINS (SETS OF 4)

15.7" x 15.7"

STAG LT/N4/S

HORSE LT/N4/HP

BEE LT/N4/B

#### LINEN COASTERS (SETS OF 4) 4.3" x 4.3" \$12.50

**COUNTRY ANIMALS** LT/C4/CA

STAG LT/C4/S

HIGHLAND COW LT/C4/HC

BEE LT/C4/B

**PHEASANT** 

LT/C4/P

HORSE LT/C4/HP