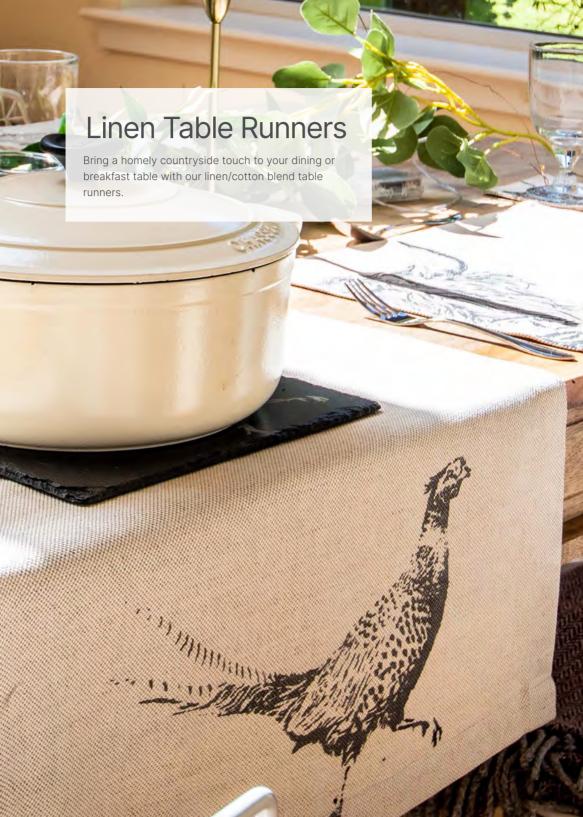

# THE LINEN TABLE

Woven in Scotland.

Our collection of linen homeware is woven using traditional techniques.

Inspiration

Taking inspiration from the Scottish countryside, intricate line drawings are screen printed onto our linen products to make distinctive linen homeware that is perfect for any occasion.

55" x 19.6" \$25.00

STAG LT/TR/S

HIGHLAND COW LT/TR/HC

PHEASANT LT/TR/PH

HORSE LT/TR/HP

HARE LT/TR/H

BEE LT/TR/BEE