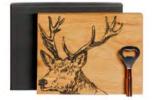

# SLATE PLACE MATS (SETS OF 2) 13.7" x 9.8"

\$25.00

HIGHLAND COW JS/TM/LR2/HC

STAG JS/TM/LR2/S

**PHEASANT** JS/TM/LR2/PH

HARE

JS/TM/LR2/H

KISSING HARE JS/TM/LR2/KH

# STAG BARWARE

**BOTTLE OPENER** JS/BO/S 5.7" x 1.5" \$15.00

**BOTTLE STOPPER - STAG - S.STEEL** JS/BS/S/S 4.1" x 1.2" \$12.50

**BOTTLE STOPPER** JS/BS/S/B 5.1" x 1.6" \$10.00

BOTTLE POURER JS/WBP/S 5.5" \$13.00