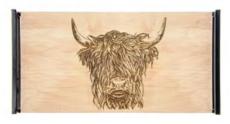

# SLATE PLACE MATS (SETS OF 2) 13.7" x 9.8"

\$25.00

HIGHLAND COW JS/TM/LR2/HC

STAG JS/TM/LR2/S

**PHEASANT** JS/TM/LR2/PH

HARE

JS/TM/LR2/H

KISSING HARE JS/TM/LR2/KH

# SLATE TABLE RUNNERS 19.6" x 9.8" / \$25.00

HIGHLAND COW JS/TR/HC

STAG PRINCE JS/TR/SP

STAG JS/TR/STAG

PHEASANT JS/TR/PH

BEE JS/TR/BEE

HORSE PORTRAIT JS/TR/HP

SALMON JS/TR/S