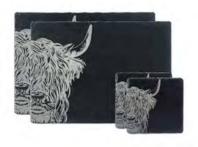

# SLATE PLACE MATS (SETS OF 2) 13.7" x 9.8"

\$25.00

HIGHLAND COW JS/TM/LR2/HC

STAG JS/TM/LR2/S

**PHEASANT** JS/TM/LR2/PH

HARE

JS/TM/LR2/H

KISSING HARE JS/TM/LR2/KH

# Place Mats 11.8" x 8.6" / Coasters 4.3" x 4.3" \$35.00

HIGHLAND COW JS/PMC/HC

STAG JS/PMC/S