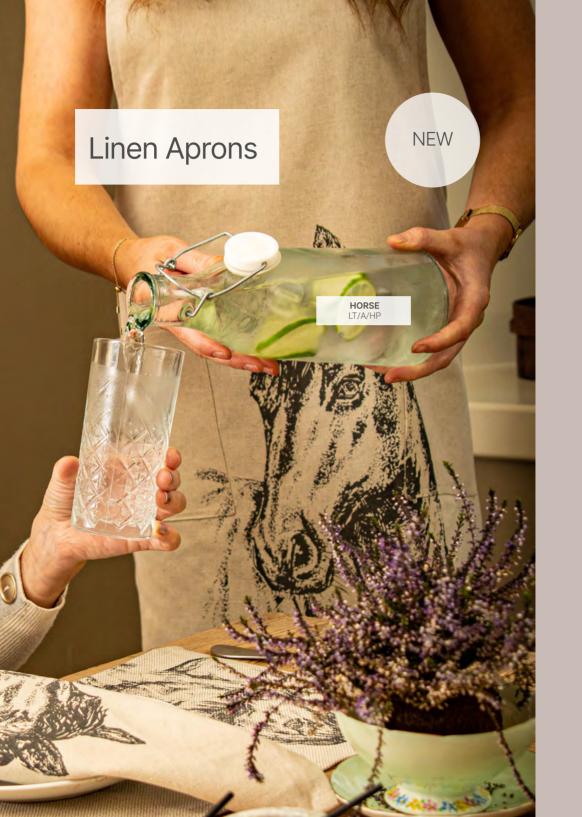

# LINEN APRONS

33.8" x 39" \$35.00

Stylish artisan aprons with wide shoulder straps that cross at the back, and large patch pockets at the sides. These beautiful aprons will add an element of style to cooking or crafting at home.