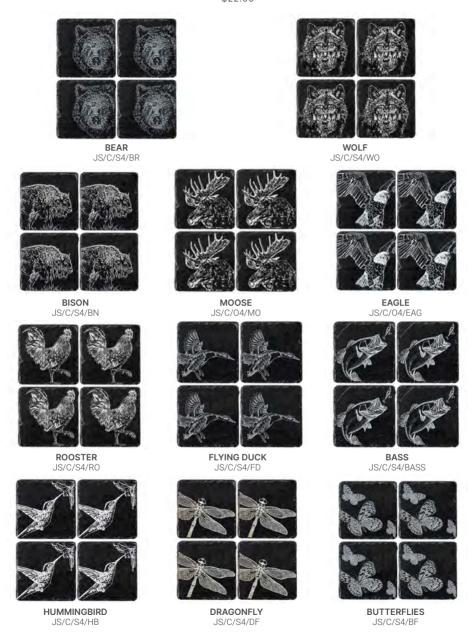

# GOLD LEAF SLATE COASTERS

4.3" x 4.3" \$14.00

GIN

GIN IS MY TONIC JS/C/S2/GIMT

CROWNED BEE JS/C/S2/GB

CROWNED ELEPHANT JS/C/S2/GE

CROWNED ZEBRA JS/C/S2/GZ

CROWNED GIRAFFE JS/C/S2/GG

# 4 STEMLESS GLASSES - GIN IS MY TONIC

JS/SG/G4

3.5"(Dia) x 4.3"(H) - 15.5oz \$32.50

PROSECCO STOPPER JS/PS/B 1.6" x 2" \$10.00

JS/WG/BEE 2.7"(Dia) x 7"(H) -12oz \$25.00

TUMBLER & COASTER SET THISTLE - JS/GTS/T 11.50z / 3.9" x 3.9" \$20.00

#### NEW!

DRINKS WITH FRIENDS JS/SO/C2/FRIEND

GIN IS MY TONIC JS/SO/C2/GIMT

HIGHLAND COW JS/SO/C2/HC

STAG JS/SO/C2/S

HARE JS/SO/C2/H

BEE JS/SO/C2/B

HORSE PORTRAIT JS/SO/C2/HP

PHEASANT JS/SO/CBBO/P

MONARCH STAG

JS/SO/SSB/MS

11.8" x 5.9" x 0.8"

\$24.00

GIN JS/SO/SSB/G 11.8" x 5.9" x 0.8" \$24.00

GIN IS MY TONIC JS/SO/CB21/GIMT 8.2" x 7.5" x 0.8" \$24.00

ICE & SLICE JS/SO/CB19/IC 7.5" x 5.5" x 1.6" \$24.00

## TEQUILLA OAK CHOPPING/SERVING BOARDS 8.2" x 7.5" x 0.8" \$24.00

TEQUILLA & FRIENDS JS/SO/CB21/TF

TEQUILLA & SALT JS/SO/CB21/TS

WHISKEY & BOURBON
OAK CHOPPING/SERVING BOARDS
11.8" x 5.9" x 0.8"
\$24.00