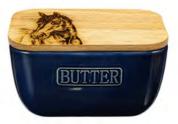

# OAK & CERAMIC BUTTER DISHES 5.7" x 3.5" x 3.1"(H) \$15.00

STAG PRINCE - WHITE JS/SO/BD/W/SP

STAG PRINCE - BLUE JS/SO/BD/B/SP

STAG - WHITE JS/SO/BD/W/S

STAG - BLUE JS/SO/BD/B/S

JS/SO/BD/W/HC

HIGHLAND COW - WHITE HIGHILAND COW - BLUE JS/SO/BD/B/HC

PHEASANT - WHITE JS/SO/BD/W/PH

PHEASANT - BLUE JS/SO/BD/B/PH

BEE - WHITE JS/SO/BD/W/B

BEE - BLUE JS/SO/BD/B/B

KISSING HARE - WHITE JS/SO/BD/W/KH

KISSING HARE - BLUE JS/SO/BD/B/KH

HORSE PORTRAIT - WHITE JS/SO/BD/W/HP