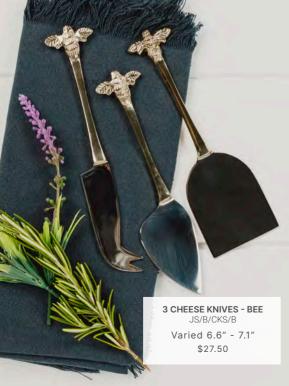

# COUNTRY ANIMAL & STAG ACCESSORIES

4 NAPKIN RINGS - STAG JS/NR/S 2.3" x 1.5" x 1.7"(Dia) \$27.50

3 CHEESE KNIVES - STAG JS/S/CKS/B Varied 6.6" - 7.1" \$27.50

3 CHEESE KNIVES - HIGHLAND COW JS/HC/CKS/B Varied 6.6" - 7.1" \$27.50