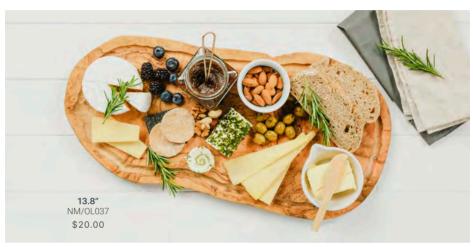

LONG RUSTIC SERVING TRAY NM/OL892 26.6" x 7.5" x 2" \$42.50

RECTANGULAR RUSTIC SERVING TRAY NM/OL890 13.3" x 7.5" x 2" \$27.50

NM/OL058 26.7" x 7.5" x 0.8" \$40.00

RUSTIC RECTANGULAR CHOPPING BOARD NM/OL032 13.3" x 7.4" x 0.8"