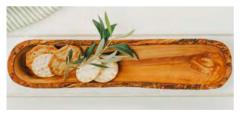

#### **RUSTIC SERVEWARE**

These gorgeous olive wood boards and trays have been cut from the cross-section of a branch, giving them a lovely natural edge and a stunning grain which makes them look amazing on any table or kitchen surface.