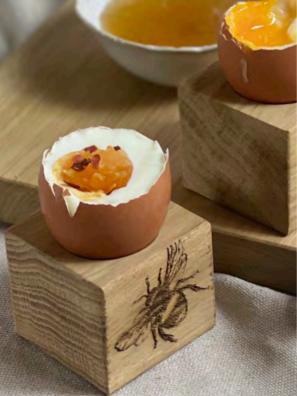

#### CELEBRATE LOVE COLLECTION

Carrying on our celebrate love theme we have introduced some beautiful new oak kitchen products. These new kitchen items are go-to gifts for new couples so they can enjoy slow mornings sharing breakfast together.

2 OAK EGG CUPS - MR & MRS JS/SO/FGG/MM

2" x 2" x 1.6" \$21.00

2 OAK EGG CUPS - BETTER & OTHER JS/SO/EGG/BHOH

2" x 2" x 1.6" \$21.00

CELEBRATE LOVE

2 OAK COASTERS - MR & MRS JS.SO/C2/MM

4.3" x 4.3" x 0.4" \$14.00