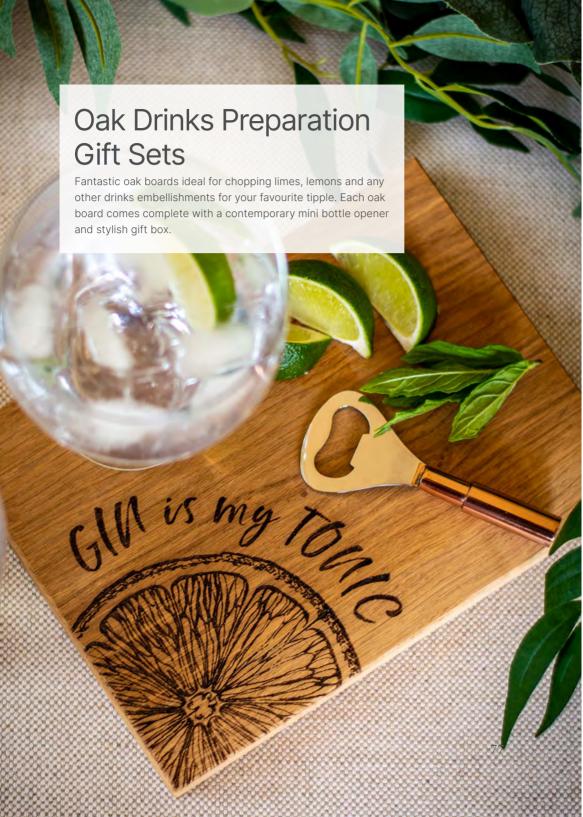

# 4 STEMLESS GLASSES - GIN IS MY TONIC

JS/SG/G4

3.5"(Dia) x 4.3"(H) - 15.5oz \$32.50

PROSECCO STOPPER JS/PS/B 1.6" x 2" \$10.00

JS/WG/BEE 2.7"(Dia) x 7"(H) -12oz \$25.00

TUMBLER & COASTER SET THISTLE - JS/GTS/T 11.50z / 3.9" x 3.9" \$20.00

## CHOPPING BOARD & BOTTLE OPENER SETS

Cutting Board 7.8" x 5.9" x 0.8" / Bottle opener 3.5" \$27.50

GIN IS MY TONIC
JS/SO/CBBO/GIMT

STAG PRINCE
JS/SO/CBBO/SP

BEE
JS/SO/CBBO/BEE

STAG JS/SO/CBBO/S

HIGHLAND COW JS/SO/CBBO/HC

PHEASANT JS/SO/CBBO/P

MONARCH STAG

JS/SO/SSB/MS

11.8" x 5.9" x 0.8"

\$24.00

GIN JS/SO/SSB/G 11.8" x 5.9" x 0.8" \$24.00

GIN IS MY TONIC JS/SO/CB21/GIMT 8.2" x 7.5" x 0.8" \$24.00

ICE & SLICE JS/SO/CB19/IC 7.5" x 5.5" x 1.6" \$24.00