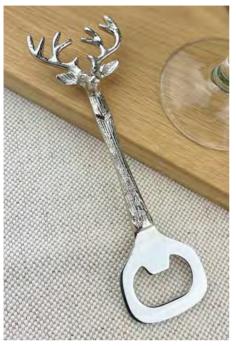

# STAG BARWARE

**BOTTLE OPENER** JS/BO/S 5.7" x 1.5" \$15.00

**BOTTLE STOPPER - STAG - S.STEEL** JS/BS/S/S 4.1" x 1.2" \$12.50

**BOTTLE STOPPER** JS/BS/S/B 5.1" x 1.6" \$10.00

BOTTLE POURER JS/WBP/S 5.5" \$13.00