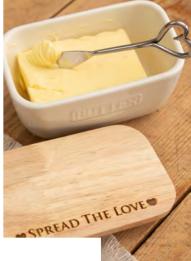

4.3" x 4.3" x 0.4" \$14.00

5.7" x 3.5" x 3.1"(H) \$15.00

WHITE BUTTER DISH - SPREAD THE LOVE JS/SO/BD/W/STL

5.7" x 3.5" x 3.1"(H) \$15.00

OAK BOTTLE STOPPER - LOVE & CELEBRATE OAK WINE BOTTLE COASTER - LOVE & CELEBRATE JS/SO/BS/LC