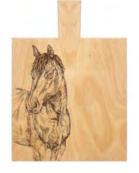

# SLATE TABLE RUNNERS 19.6" x 9.8" / \$25.00

HIGHLAND COW JS/TR/HC

STAG PRINCE JS/TR/SP

STAG JS/TR/STAG

PHEASANT JS/TR/PH

BEE JS/TR/BEE

HORSE PORTRAIT JS/TR/HP

SALMON JS/TR/S

LOBSTER JS/TR/L

SLATE POT STANDS 9.8" x 9.8" / \$20.00

HIGHLAND COW JS/POTST/HC

STAG PRINCE JS/POTST/SP

BEE JS/POTST/BEE

HORSE PORTRAIT
JS/POTST/HP

# HORSE BARWARE

DRINKS SET JS/WSGS/H0 \$40.00

LEATHER HIP FLASK HORSE PORTRAIT JS/HF/HP 4.3" x 3.9" - 6oz \$19.00

**4 STEMLESS GLASSES - HORSE**JS/SG/HP

3.5"(Dia) x 4.3"(H) - 15.5oz
\$32.50

4 GLASS TUMBLERS - HORSE JS/GT/S4/HP 3.3"(Dia) x 3.7"(H) - 11.5oz \$32.50