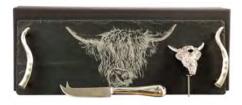

SE PORTRAIT JS/TR/HP



SALMON JS/TR/S



LOBSTER JS/TR/L

SLATE POT STANDS 9.8" x 9.8" / \$20.00



HIGHLAND COW JS/POTST/HC



STAG PRINCE JS/POTST/SP



BEE JS/POTST/BEE



HORSE PORTRAIT
JS/POTST/HP



# MINI SLATE CHEESE BOARD & KNIFE SETS (SETS FOR 4)

# Cheese Boards 11.4" x 4.3" / Knives 4.7"(L) \$37.50



COUNTRY ANIMALS JS/MCBS/CA



HIGHLAND COW JS/MCBS/HC



STAG JS/MCBS/S

# CHEESE FOR TWO GIFT SET

Two individual cheese boards with mini stags head cheese knives. A unique gift for couples who share a love of cheese!





PHEASANT JS/MCBS/PH



STAG PRINCE JS/SCBS/SP



SLATE CHEESE BOARD & KNIFE GIFT SETS
Cheese Board 13.7" x 9.8" / Knife 8.6"(L)
\$35.00



HIGHLAND COW JS/CBGS/HC



PHEASANT JS/CBGS/PH



STAG JS/CBGS/S



BEE JS/CBGS/B

# CHEESE & WINE GIFT SETS

# \$50.00



HIGHLAND COW CHEESE & WINE GIFT SET JS/STGS/HC Tray 16.5" x 5.9" / Knife 8.6" / Pourer 5.5"



PHEASANT CHEESE & WINE GIFT SET

JS/STGS/PH

Tray 16.5" x 5.9" / Knife 8.6" / Pourer 5.5"



STAG CHEESE & WINE GIFT SET
JS/STGS/S
Tray 16.5" x 5.9" / Knife 8.6" / Pourer 5.5"

# KISSING HARE HEART CHEESE BOARD & CHALK PENCIL SET $_{\mbox{\scriptsize JS/CB/H/KH}}$





**GIFT BOXED** 

This beautiful set comes complete with chalk pencil and gift box making it a great gift for any occasion - particularly a new engagement or to celebrate a newly married couple.

11.8" x 11.8" \$25.00



# SLATE CHEESE BOARDS 13.7" x 9.8" \$21.00



HIGHLAND COW JS/CB/R/HC



STAG JS/CB/R/S



HORSE PORTRAIT JS/CB/R/HP



PHEASANT JS/CB/R/PH



HARE JS/CB/R/H



BEE JS/CB/R/BEE



KISSING HARE JS/CB/R/KH



KISSIN