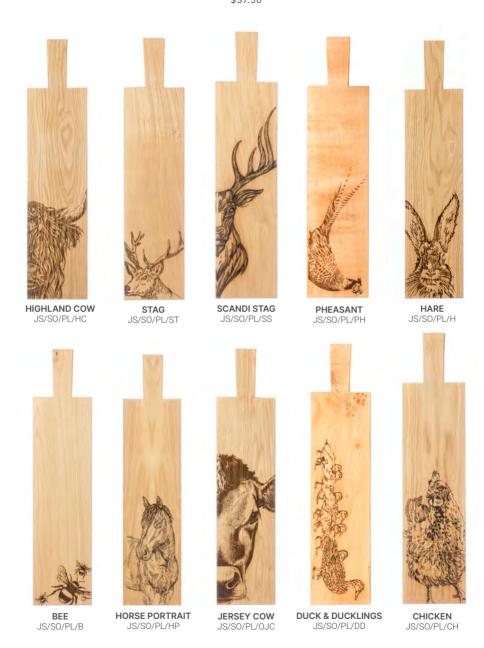

#### LARGE OAK PADDLES

Generously sized for a large selection of your favourite cheeses, meats and antipasti. They're so beautiful you'll want to keep them out on display.

19.7" x 9.8" x 0.8" \$50.00

**STAG PRINCE**JS/SO/NS/PLRG/SP

STAG
JS/SO/NS/PLRG/S

SCANDI STAG JS/SO/NS/PLRG/SS

HIGHLAND COW
JS/SO/NS/PLRG/HC

PHEASANT
JS/SO/NS/PLRG/PH

BEE
JS/SO/NS/PLRG/B

KISSING COWS

JS/SO/NS/PLRG/KC

JERSEY COW
JS/SO/NS/PLRG/JC