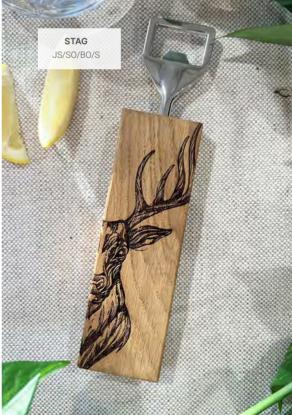

#### OAK BOTTLE OPENERS 7.8" x 2" x 0.8"

7.8" x 2" x 0.8" \$14.00

HIGHLAND COW JS/SO/BO/HC

PHEASANT JS/SO/BO/PH

HARE JS/SO/BO/H

HORSE PORTRAIT JS/SO/BO/HP

SALMON JS/SO/BO/SA

BEE JS/SO/BO/BEE

#### NEW!

DRINKS WITH FRIENDS JS/SO/C2/FRIEND

GIN IS MY TONIC JS/SO/C2/GIMT

HIGHLAND COW JS/SO/C2/HC

STAG JS/SO/C2/S

HARE JS/SO/C2/H

BEE JS/SO/C2/B

HORSE PORTRAIT JS/SO/C2/HP