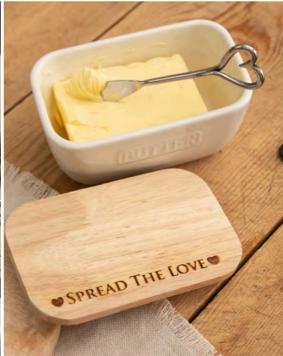

2 OAK EGG CUPS - MR & MRS JS/SO/FGG/MM

2" x 2" x 1.6" \$21.00

2 OAK EGG CUPS - BETTER & OTHER JS/SO/EGG/BHOH

2" x 2" x 1.6" \$21.00

CELEBRATE LOVE

2 OAK COASTERS - MR & MRS JS.SO/C2/MM

4.3" x 4.3" x 0.4" \$14.00

4.3" x 4.3" x 0.4" \$14.00

5.7" x 3.5" x 3.1"(H) \$15.00

WHITE BUTTER DISH - SPREAD THE LOVE JS/SO/BD/W/STL

5.7" x 3.5" x 3.1"(H) \$15.00

OAK BOTTLE STOPPER - LOVE & CELEBRATE OAK WINE BOTTLE COASTER - LOVE & CELEBRATE JS/SO/BS/LC