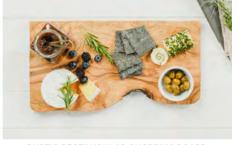

#### **RUSTIC SERVEWARE**

These gorgeous olive wood boards and trays have been cut from the cross-section of a branch, giving them a lovely natural edge and a stunning grain which makes them look amazing on any table or kitchen surface.