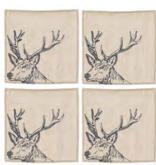

# SLATE PLACE MATS (SETS OF 2) 13.7" x 9.8"

\$25.00

HIGHLAND COW JS/TM/LR2/HC

STAG JS/TM/LR2/S

**PHEASANT** JS/TM/LR2/PH

HARE

JS/TM/LR2/H

KISSING HARE JS/TM/LR2/KH

#### LINEN NAPKINS (SETS OF 4)

15.7" x 15.7"

STAG LT/N4/S

HORSE LT/N4/HP

BEE LT/N4/B