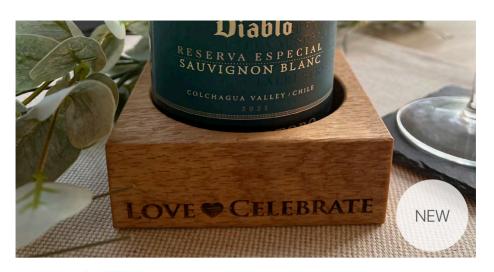

# Oak Wine Accessories

When it's time for a celebration, make sure your favourite bottles of wine are displayed in style with the help of our oak wine bottle coasters and bottle stoppers. Handcrafted from single pieces of Scottish oak.

# OAK WINE BOTTLE COASTERS 4.3" x 4.3" x 1.6" \$21.00

STAG PRINCE JS/SO/BOTTLE/S

HIGHLAND COW JS/SO/BOTTLE/HC

FRIENDS, LIKE WINE, GET BETTER WITH AGE JS/SO/BOTTLE/WINE

PHEASANT JS/SO/BOTTLE/PH

BEE JS/SO/BOTTLE/BEE