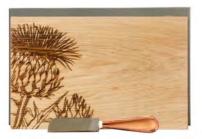

OCTOPUS (11.8" Dia) JS/CB/O/O

WHALE (11.8" Dia) JS/CB/O/W

ANTIPASTI JS/CB/R/A

CONTEMPORARY THISTLE JS/CB/R/CT

THISTLE JS/CB/R/T