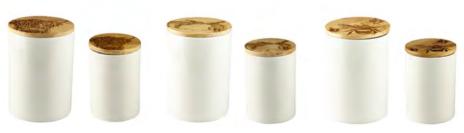

# STORAGE CANISTERS

Make a stylish country statement on your kitchen worktop with our oak and ceramic storage jars. Perfect for storing tea, coffee and sugar or even biscuits or baking ingredients.

Small - 3.5"(Dia) x 5.1"(H) \$16.00 Medium - 4.5"(Dia) x 6.3"(H) \$21.00

STAG MEDIUM - JS/SO/SJ/MS SMALL - J-S/SO/SJ/SS

PHEASANT MEDIUM - JS/SO/SJ/MPH SMALL - J-S/SO/SJ/SPH

HIGHLAND COW
MEDIUM - JS/SO/SJ/MHC
SMALL - J-S/SO/SJ/SHC

KISSING HARE
MEDIUM - JS/SO/SJ/MKH
SMALL - J-S/SO/SJ/SKH

BEE
MEDIUM - JS/SO/SJ/MB
SMALL - J-S/SO/SJ/SB