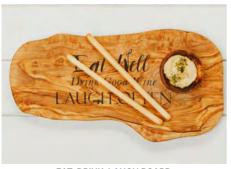

SNAPPER CHEESE BOARD NM/OLGB601/S 11" x 6" \$17.50

EAT, DRINK, LAUGH BOARD NM/OL039/EDL

15" x 9" \$22.50

FOOD WINE AND FRIENDS BOARD NM/OLGB601/FWF 11.8" x 6"

11.8" x 6