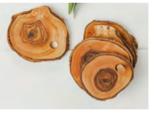

#### **RUSTIC SERVEWARE**

These gorgeous olive wood boards and trays have been cut from the cross-section of a branch, giving them a lovely natural edge and a stunning grain which makes them look amazing on any table or kitchen surface.

RUSTIC BOARD - 5.9" NM/OLGB042 5.9" (dia) \$10.00

RUSTIC BOARD - 7.9" NM/OLGB043 7.9" (dia) \$24.00