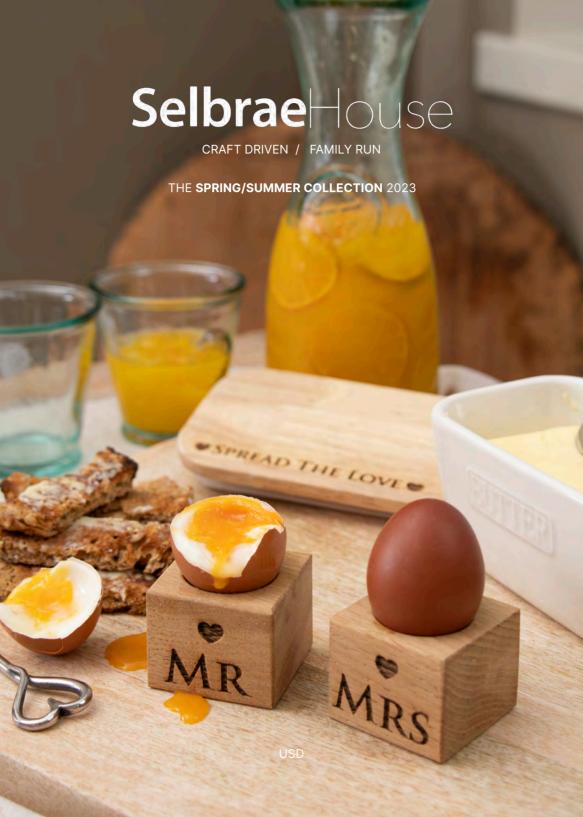

2 OAK EGG CUPS - MR & MRS JS/SO/FGG/MM

2" x 2" x 1.6" \$21.00

2 OAK EGG CUPS - BETTER & OTHER JS/SO/EGG/BHOH

2" x 2" x 1.6" \$21.00

CELEBRATE LOVE

2 OAK COASTERS - MR & MRS JS.SO/C2/MM

4.3" x 4.3" x 0.4" \$14.00