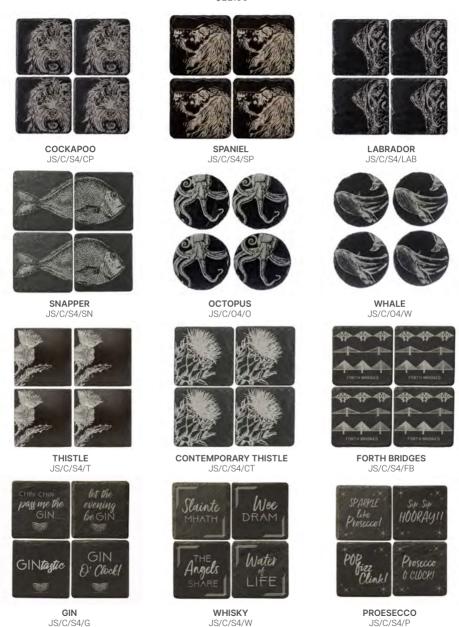

# SLATE CHEESE BOARDS 13.7" x 9.8" \$21.00

BEAR JS/CB/R/BR

WOLF JS/CB/R/WO

BISON JS/CB/R/BN

MOOSE JS/CB/R/MO

**EAGLE** JS/CB/R/EAG

ROOSTER JS/CB/R/RO

FLYING DUCK JS/CB/R/FD

# LARGE SLATE SERVING TRAYS 19.6" x 9.8" \$35.00

BEAR JS/ST/BRL/UB

WOLF JS/ST/WOL/UB

BISON JS/ST/BNL/UB

MOOSE JS/ST/MOL/UB

**EAGLE**JS/ST/EAGL/UB

ROOSTER JS/ST/ROL/UB

FLYING DUCK JS/ST/FDL/UB

#### OAK COASTERS (SET OF 2) 4.3" x 4.3" x 0.4" \$14.00

BEAR JS/SO/C2/BR

WOLF JS/SO/C2/WO

BISON JS/SO/C2/BN

MOOSE JS/SO/C2/MO

**EAGLE** JS/SO/C2/EAG

ROOSTER JS/SO/C2/RO

FLYING DUCK JS/SO/C2/FD

#### OAK CHOPPING/SERVING BOARDS 11.8" x 7.8" x 0.8" \$27.50

BEAR JS/SO/SB30/BR

WOLF JS/SO/SB30/WO

BISON JS/SO/SB30/BN

MOOSE JS/SO/SB30/MO

**EAGLE**JS/SO/SB30/EAG

ROOSTER JS/SO/SB30/RO

FLYING DUCK JS/SO/SB30/FD