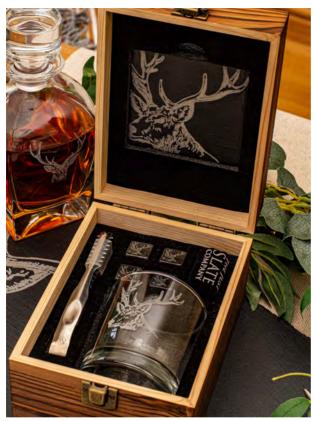

# STAG BARWARE

The ultimate collection of stag barware - the perfect way to savour your favourite drink or serve party refreshments. All barware items are complete with gift box making these great gifts for those who enjoy a little tipple.

**DRINKS SET - STAG** 

DECANTER & GLASS SET S/GDS/S

Decanter - 14.9"(Dia) x 8.6"(H) - 26.6oz Glasses - 2.9"(Dia) x 3.3"(H) -11.8oz \$75.00

LEATHER HIP FLASK

JS/HF/S

4.3" x 3.9" - 6oz

\$19.00

4 GLASS TUMBLERS JS/GT/S4/S 3.3"(Dia) x 3.7"(H) - 11.5oz \$32.50