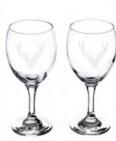

2 WINE/WATER GLASSES 2 CRAFT BEER GLASSES JS/WG/S 2.7"(Dia) x 7"(H) -12oz \$25.00

JS/BG/S 7.5"(H) x 2.8"(Dia) 13.5oz \$27.50