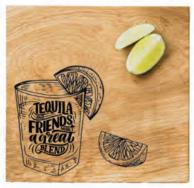

## TEQUILLA OAK CHOPPING/SERVING BOARDS 8.2" x 7.5" x 0.8" \$24.00

TEQUILLA & FRIENDS JS/SO/CB21/TF

TEQUILLA & SALT JS/SO/CB21/TS

WHISKEY & BOURBON
OAK CHOPPING/SERVING BOARDS
11.8" x 5.9" x 0.8"
\$24.00