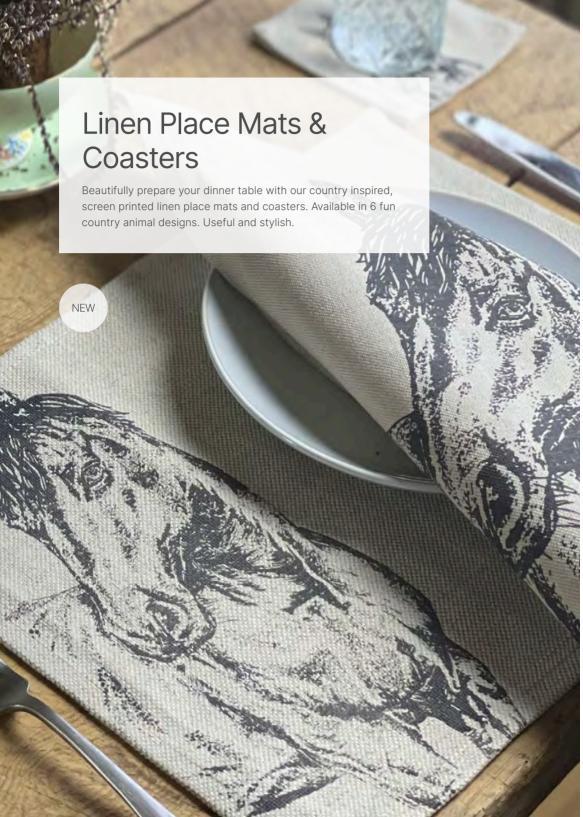

# THE LINEN TABLE

Woven in Scotland.

Our collection of linen homeware is woven using traditional techniques.

Inspiration

Taking inspiration from the Scottish countryside, intricate line drawings are screen printed onto our linen products to make distinctive linen homeware that is perfect for any occasion.

HARE LT/C4/H

LINEN PLACE MATS (SETS OF 2) 15.7" x 11.8" \$22.50

STAG LT/TM2/S

HIGHLAND COW LT/TM2/HC

PHEASANT LT/TM2/PH

HORSE LT/TM2/HP

HARE LT/TM2/H

BEE LT/TM2/B