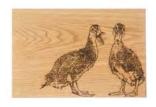

# SLATE CHEESE BOARDS 13.7" x 9.8" \$21.00

HIGHLAND COW JS/CB/R/HC

STAG JS/CB/R/S

HORSE PORTRAIT JS/CB/R/HP

PHEASANT JS/CB/R/PH

HARE JS/CB/R/H

BEE JS/CB/R/BEE

KISSING HARE JS/CB/R/KH