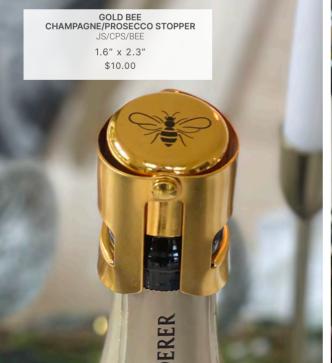

# GOLD LEAF SLATE COASTERS

4.3" x 4.3" \$14.00

GIN

GIN IS MY TONIC JS/C/S2/GIMT

CROWNED BEE JS/C/S2/GB

CROWNED ELEPHANT JS/C/S2/GE

CROWNED ZEBRA JS/C/S2/GZ

CROWNED GIRAFFE JS/C/S2/GG