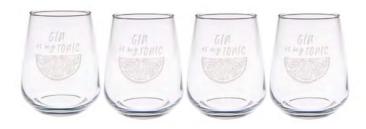

# 4 STEMLESS GLASSES - GIN IS MY TONIC

JS/SG/G4

3.5"(Dia) x 4.3"(H) - 15.5oz \$32.50

PROSECCO STOPPER JS/PS/B 1.6" x 2" \$10.00

JS/WG/BEE 2.7"(Dia) x 7"(H) -12oz \$25.00

TUMBLER & COASTER SET THISTLE - JS/GTS/T 11.50z / 3.9" x 3.9" \$20.00