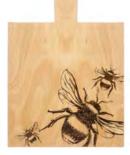

# PACKAGING

Each set of 2 coasters and 2 place mats comes presented in a high quality presentation box.

HARE JS/PMC/H

PHEASANT JS/PMC/PH

BEE JS/PMC/B

HIGHLAND COW JS/CBGS/HC

PHEASANT JS/CBGS/PH

STAG JS/CBGS/S

BEE JS/CBGS/B

# 2 TIER SLATE SERVING STANDS

10.4"(Dia) x 9.4"(H) \$40.00

BEE JS/2TS/BEE

PHEASANT JS/2TS/PH

STAG PRINCE JS/2TS/SP