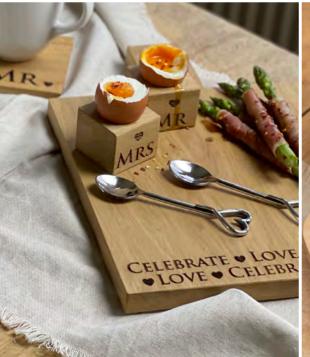

#### CELEBRATE LOVE COLLECTION

Carrying on our celebrate love theme we have introduced some beautiful new oak kitchen products. These new kitchen items are go-to gifts for new couples so they can enjoy slow mornings sharing breakfast together.

2 OAK EGG CUPS - MR & MRS JS/SO/FGG/MM

2" x 2" x 1.6" \$21.00

2 OAK EGG CUPS - BETTER & OTHER JS/SO/EGG/BHOH

2" x 2" x 1.6" \$21.00

CELEBRATE LOVE

2 OAK COASTERS - MR & MRS JS.SO/C2/MM

4.3" x 4.3" x 0.4" \$14.00

4.3" x 4.3" x 0.4" \$14.00

5.7" x 3.5" x 3.1"(H) \$15.00

WHITE BUTTER DISH - SPREAD THE LOVE JS/SO/BD/W/STL

5.7" x 3.5" x 3.1"(H) \$15.00

OAK BOTTLE STOPPER - LOVE & CELEBRATE OAK WINE BOTTLE COASTER - LOVE & CELEBRATE JS/SO/BS/LC

4.3" x 1.9" x 0.8" \$11.00

JS/SO/BOTTLE/LC

4.3" x 4.3" x 1.6"(H) \$21.00

OAK SERVING BOARD - LOVE & CELEBRATE JS/SO/SB30/LC

11.8" x 7.8" x 0.8" \$27.50

OAK PADDLE - MEDIUM - LOVE & CELEBRATE JS/SO/OPM/LC

13.8" x 9.8" x 0.8" \$32.50