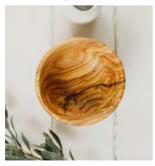

#### OLIVE WOOD BOWLS

From small olive wood dipping bowls and antipasti servers to our stylish elongated bread holders we have a wide range of olive wood serving bowls to choose from.

OLIVE WOOD DIPPING BOWL - 3.5" NM/OL145 3.5" (dia) x 1" (h) \$5.00

#### OLIVE WOOD UTENSILS & ACCESSORIES

Shop our rustic and traditional olive wood kitchen utensils and accessories. Olive wood is a strong and durable wood which means you can enjoy using these high quality utensils for years to come!