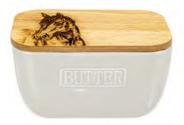

# OAK & CERAMIC BUTTER DISHES 5.7" x 3.5" x 3.1"(H) \$15.00

STAG PRINCE - WHITE JS/SO/BD/W/SP

STAG PRINCE - BLUE JS/SO/BD/B/SP

STAG - WHITE JS/SO/BD/W/S

STAG - BLUE JS/SO/BD/B/S

JS/SO/BD/W/HC

HIGHLAND COW - WHITE HIGHILAND COW - BLUE JS/SO/BD/B/HC

PHEASANT - WHITE JS/SO/BD/W/PH

PHEASANT - BLUE JS/SO/BD/B/PH

BEE - WHITE JS/SO/BD/W/B

BEE - BLUE JS/SO/BD/B/B

KISSING HARE - WHITE JS/SO/BD/W/KH

KISSING HARE - BLUE JS/SO/BD/B/KH

HORSE PORTRAIT - WHITE JS/SO/BD/W/HP