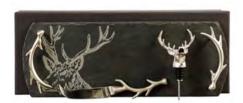

# 2 TIER SLATE SERVING STANDS

10.4"(Dia) x 9.4"(H) \$40.00

BEE JS/2TS/BEE

PHEASANT JS/2TS/PH

STAG PRINCE JS/2TS/SP