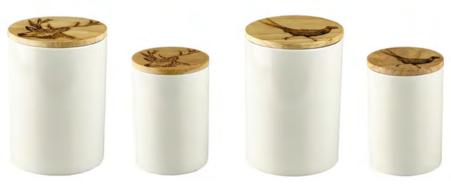

# STORAGE CANISTERS

Make a stylish country statement on your kitchen worktop with our oak and ceramic storage jars. Perfect for storing tea, coffee and sugar or even biscuits or baking ingredients.

Small - 3.5"(Dia) x 5.1"(H) \$16.00 Medium - 4.5"(Dia) x 6.3"(H) \$21.00

STAG MEDIUM - JS/SO/SJ/MS SMALL - J-S/SO/SJ/SS

PHEASANT MEDIUM - JS/SO/SJ/MPH SMALL - J-S/SO/SJ/SPH

HIGHLAND COW
MEDIUM - JS/SO/SJ/MHC
SMALL - J-S/SO/SJ/SHC

KISSING HARE
MEDIUM - JS/SO/SJ/MKH
SMALL - J-S/SO/SJ/SKH

BEE
MEDIUM - JS/SO/SJ/MB
SMALL - J-S/SO/SJ/SB