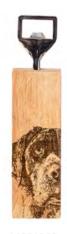

# Oak Bottle Openers

Choose between 14 fantastic oak bottle opener designs - all of which would make a perfect addition to your kitchen or home bar. The handy bottle opener is set into a block of Scottish oak and would make a wonderful gift.

#### OAK BOTTLE OPENERS 7.8" x 2" x 0.8"

7.8" x 2" x 0.8" \$14.00

HIGHLAND COW JS/SO/BO/HC

PHEASANT JS/SO/BO/PH

HARE JS/SO/BO/H

HORSE PORTRAIT JS/SO/BO/HP

SALMON JS/SO/BO/SA

BEE JS/SO/BO/BEE