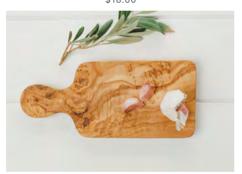

#### OLIVE WOOD CHOPPING / SERVING BOARDS

RECTANGULAR CHOPPING BOARD NM/OL033 11.8" x 5.9" \$18.00

HANDLED CHOPPING BOARD NM/OL059 15.7" x 4.7" \$20.00

SMALL HANDLED CHEESE BOARD NM/OLGB601 11.8" x 6"

CHEESE BOARD & KNIFE SET NM/OLGB601RGS Board12" x 5.3" | Knife 6.9" \$20.00