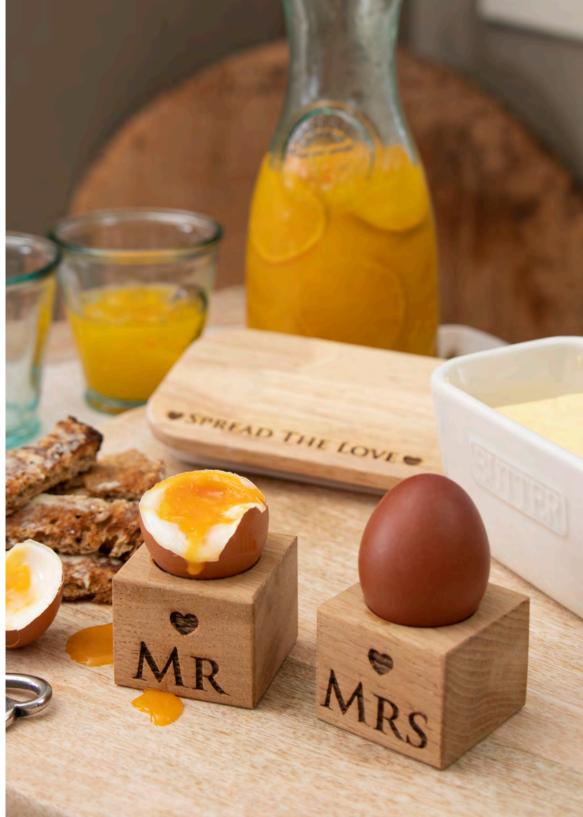

#### CELEBRATE LOVE COLLECTION

Carrying on our celebrate love theme we have introduced some beautiful new oak kitchen products. These new kitchen items are go-to gifts for new couples so they can enjoy slow mornings sharing breakfast together.

2 OAK EGG CUPS - MR & MRS JS/SO/FGG/MM

2" x 2" x 1.6" \$21.00

2 OAK EGG CUPS - BETTER & OTHER JS/SO/EGG/BHOH

2" x 2" x 1.6" \$21.00

CELEBRATE LOVE

2 OAK COASTERS - MR & MRS JS.SO/C2/MM

4.3" x 4.3" x 0.4" \$14.00