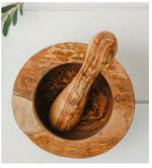

SMALL PESTLE & MORTAR
NM/OL227
2" x 3.9" (dia)
\$16.00

LARGE PESTLE & MORTAR
NM/OL011RGS
Mortar 6.5" x 5.5" (dia)
\$22.50

SMALL UTENSIL SET NM/SMALLUTENSILSET Varied 5.5" - 7.5" \$10.00

BUTTER DISH AND KNIFE SET