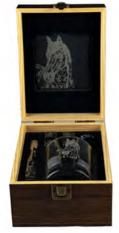

# OPPOSITE PAGE: DRINKS SET - STAG

JS/WSGS/S

This whisky gift set contains a stag tumbler, stag slate coaster, x4 stag whisky stones and a pair of ice tongs. Presented in a branded box with branded felt bag for the stones - this would make the perfect gift for any whisky drinker.