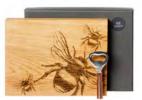

# SLATE CHEESE BOARDS 13.7" x 9.8" \$21.00

HIGHLAND COW JS/CB/R/HC

STAG JS/CB/R/S

HORSE PORTRAIT JS/CB/R/HP

PHEASANT JS/CB/R/PH

HARE JS/CB/R/H

BEE JS/CB/R/BEE

KISSING HARE JS/CB/R/KH