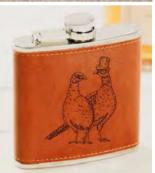

**DRINKS SET - STAG** 

DECANTER & GLASS SET S/GDS/S

Decanter - 14.9"(Dia) x 8.6"(H) - 26.6oz Glasses - 2.9"(Dia) x 3.3"(H) -11.8oz \$75.00

LEATHER HIP FLASK

JS/HF/S

4.3" x 3.9" - 6oz

\$19.00

4 GLASS TUMBLERS JS/GT/S4/S 3.3"(Dia) x 3.7"(H) - 11.5oz \$32.50