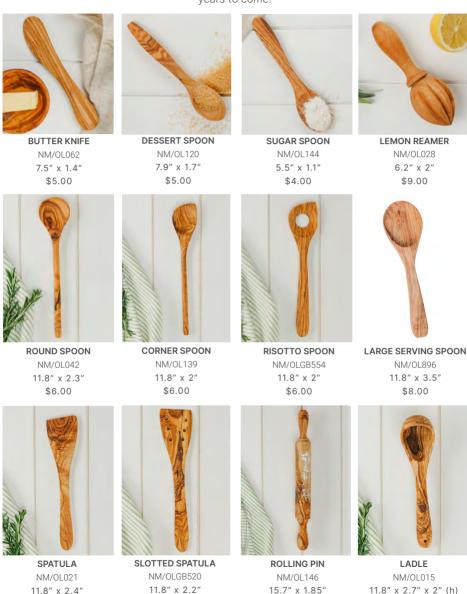

#### OLIVE WOOD UTENSILS & ACCESSORIES

Shop our rustic and traditional olive wood kitchen utensils and accessories. Olive wood is a strong and durable wood which means you can enjoy using these high quality utensils for years to come!

\*Sizes and shapes will vary due to the nature of the raw material

\$6.00

\$15.00

\$6.00

\$15.00

CHEESE KNIFE NM/OLGS76 6.9" x 1.6" \$10.00

SET OF 3 MINI OLIVE WOOD CHEESE KNIVES - GIFT BOXED NM/OLGS78 Varied 4.7" - 5.1" \$17.50

OLIVE WOOD CHEESE KNIFE -GIFT BOXED NM/OLGS77 9.4" (L) \$12.50

SALT SCOOP NM/OL127 2.8" x 0.8" \$4.50

NM/OL226 3.5" x 7.1" (dia) \$15.00

SALT POT & SCOOP SET NM/OL226RGS 3.5" x 7" (dia) / 2.7" \$17.50

HONEY DIPPER NM/OL027 5.9" x 0.9" \$6.00

SMALL PESTLE & MORTAR
NM/OL227
2" x 3.9" (dia)
\$16.00

LARGE PESTLE & MORTAR
NM/OL011RGS
Mortar 6.5" x 5.5" (dia)
\$22.50

SMALL UTENSIL SET NM/SMALLUTENSILSET Varied 5.5" - 7.5" \$10.00

BUTTER DISH AND KNIFE SET

NM/OL891

Dish - 6.7" x 4.3" x 7.08"(h)

\$22.00

LARGE UTENSIL SET
NM/LARGEUTENSILSET
11.8" x 2.7" x 1.2"
\$12.50

SALAD SERVERS NM/OL007RGS 11.8" x 2.3" \$13.00

SALAD HANDS NM/OLGB507RGS 7.9" x 3.9" \$15.00

NAPKIN RING NM/OL103 1.9" (dia) x 1.2" \$6.00

CHEESE GRATER SET

NM/OL181RGS
7.1" x 2.7" x 2.5" (h)

\$17.00

RUSTIC COASTER SET
NM/OL071
Varied - 3.1" - 3.9" (dia)
\$15.00

4 SQUARE COASTERS NM/OLGB210RGS 3.5" x 3.5" \$15.00

4 ROUND COASTERS NM/OLGB214RGS 3.5" (dia) \$15.00

4 RUSTIC COASTERS NM/OL995/B Varied - 3.1" - 3.9" (dia) \$15.00