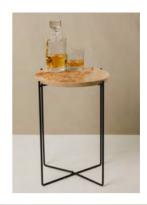

#### SYCAMORE OCCASIONAL TABLES

These lovely side tables are just the thing to lift any corner of the home. Hand crafted from Scottish Sycamore with contrasting matte black metal stands.

13.4"(Dia) x 19.5"(H) \$62.60

MONARCH STAG JS/SO/OT/S

HIGHLAND COW JS/SO/OT/HC

BEE JS/SO/OT/BEE

PHEASANT JS/SO/OT/PH