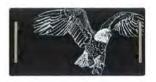

# SLATE CHEESE BOARDS 13.7" x 9.8" \$21.00

BEAR JS/CB/R/BR

WOLF JS/CB/R/WO

BISON JS/CB/R/BN

MOOSE JS/CB/R/MO

**EAGLE** JS/CB/R/EAG

ROOSTER JS/CB/R/RO

FLYING DUCK JS/CB/R/FD

# LARGE SLATE SERVING TRAYS 19.6" x 9.8" \$35.00

BEAR JS/ST/BRL/UB

WOLF JS/ST/WOL/UB

BISON JS/ST/BNL/UB

MOOSE JS/ST/MOL/UB

**EAGLE**JS/ST/EAGL/UB

ROOSTER JS/ST/ROL/UB

FLYING DUCK JS/ST/FDL/UB