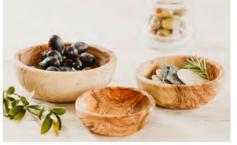

#### OLIVE WOOD BOWLS

From small olive wood dipping bowls and antipasti servers to our stylish elongated bread holders we have a wide range of olive wood serving bowls to choose from.

OLIVE WOOD DIPPING BOWL - 3.5" NM/OL145 3.5" (dia) x 1" (h) \$5.00

OLIVE WOOD ROUND STACKING BOWL SET

NM/OL895

Large bowl - 5.5" x 2.4"(h)

\$27.50

**CONDIMENT & SPOON SET** NM/0I 160 3.1" x 7.1" \$15.00

OLIVE WOOD MINI RUSTIC BOWL 5.5" NM/OL142 5.5" x 3" x 2.3" (h) \$9.00

OLIVE WOOD SMALL RUSTIC BOWL 8.6" NM/OL081S 8.6" x 4.3" x 1.5" (h) \$20.00

OLIVE WOOD MEDIUM RUSTIC BOWL 10.6" NM/OL081M 10.6" x 4.7" x 3.9" (h) \$27.50

OLIVE WOOD LARGE RUSTIC BOWL 14.5" NM/OL081L 14.5" x 6.7" x 4.7" (h) \$35.00