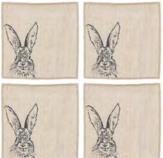

# SLATE PLACE MATS (SETS OF 2) 13.7" x 9.8"

\$25.00

HIGHLAND COW JS/TM/LR2/HC

STAG JS/TM/LR2/S

**PHEASANT** JS/TM/LR2/PH

HARE

JS/TM/LR2/H

KISSING HARE JS/TM/LR2/KH

HARE LT/C4/H

LINEN PLACE MATS (SETS OF 2) 15.7" x 11.8" \$22.50

STAG LT/TM2/S

HIGHLAND COW LT/TM2/HC

PHEASANT LT/TM2/PH

HORSE LT/TM2/HP

HARE LT/TM2/H

BEE LT/TM2/B