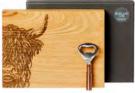

# SLATE CHEESE BOARDS 13.7" x 9.8" \$21.00

HIGHLAND COW JS/CB/R/HC

STAG JS/CB/R/S

HORSE PORTRAIT JS/CB/R/HP

PHEASANT JS/CB/R/PH

HARE JS/CB/R/H

BEE JS/CB/R/BEE

KISSING HARE JS/CB/R/KH

# STAG BARWARE

**BOTTLE OPENER** JS/BO/S 5.7" x 1.5" \$15.00

**BOTTLE STOPPER - STAG - S.STEEL** JS/BS/S/S 4.1" x 1.2" \$12.50

**BOTTLE STOPPER** JS/BS/S/B 5.1" x 1.6" \$10.00

BOTTLE POURER JS/WBP/S 5.5" \$13.00