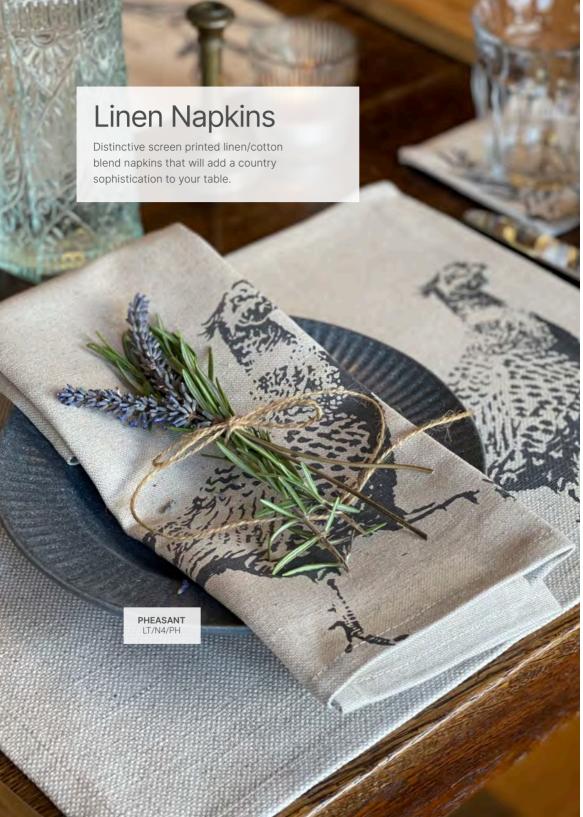

#### LINEN NAPKINS (SETS OF 4)

15.7" x 15.7"

STAG LT/N4/S

HORSE LT/N4/HP

BEE LT/N4/B

# THE LINEN TABLE

Woven in Scotland.

Our collection of linen homeware is woven using traditional techniques.

Inspiration

Taking inspiration from the Scottish countryside, intricate line drawings are screen printed onto our linen products to make distinctive linen homeware that is perfect for any occasion.