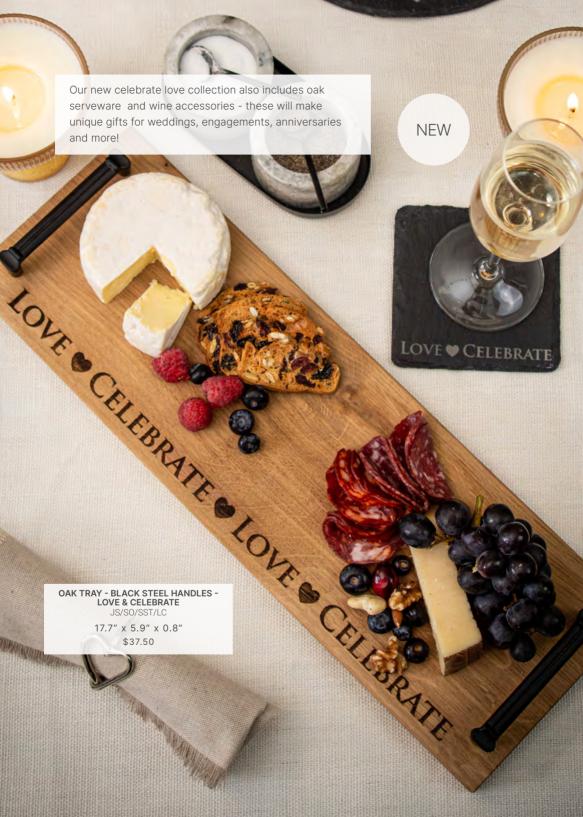

#### CELEBRATE LOVE COLLECTION

# SLATE SERVING BOARD - HEART - LOVE & CELEBRATE

JS/CB/H/LC 11.8" x 11.8" \$25.00