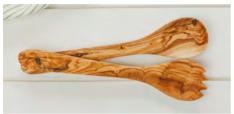

NM/OL891

Dish - 6.7" x 4.3" x 7.08"(h)

\$22.00

LARGE UTENSIL SET
NM/LARGEUTENSILSET
11.8" x 2.7" x 1.2"
\$12.50

SALAD SERVERS NM/OL007RGS 11.8" x 2.3" \$13.00

SALAD HANDS NM/OLGB507RGS 7.9" x 3.9" \$15.00

NAPKIN RING NM/OL103 1.9" (dia) x 1.2" \$6.00