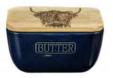

# OAK & CERAMIC BUTTER DISHES 5.7" x 3.5" x 3.1"(H) \$15.00

STAG PRINCE - WHITE JS/SO/BD/W/SP

STAG PRINCE - BLUE JS/SO/BD/B/SP

STAG - WHITE JS/SO/BD/W/S

STAG - BLUE JS/SO/BD/B/S

JS/SO/BD/W/HC

HIGHLAND COW - WHITE HIGHILAND COW - BLUE JS/SO/BD/B/HC