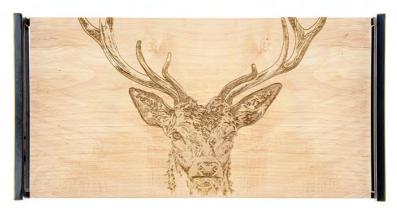

# SLATE PLACE MATS (SETS OF 2) 13.7" x 9.8"

\$25.00

HIGHLAND COW JS/TM/LR2/HC

STAG JS/TM/LR2/S

**PHEASANT** JS/TM/LR2/PH

HARE

JS/TM/LR2/H

KISSING HARE JS/TM/LR2/KH

# SLATE TABLE RUNNERS 19.6" x 9.8" / \$25.00

HIGHLAND COW JS/TR/HC

STAG PRINCE JS/TR/SP

STAG JS/TR/STAG

PHEASANT JS/TR/PH

BEE JS/TR/BEE

HORSE PORTRAIT JS/TR/HP

SALMON JS/TR/S