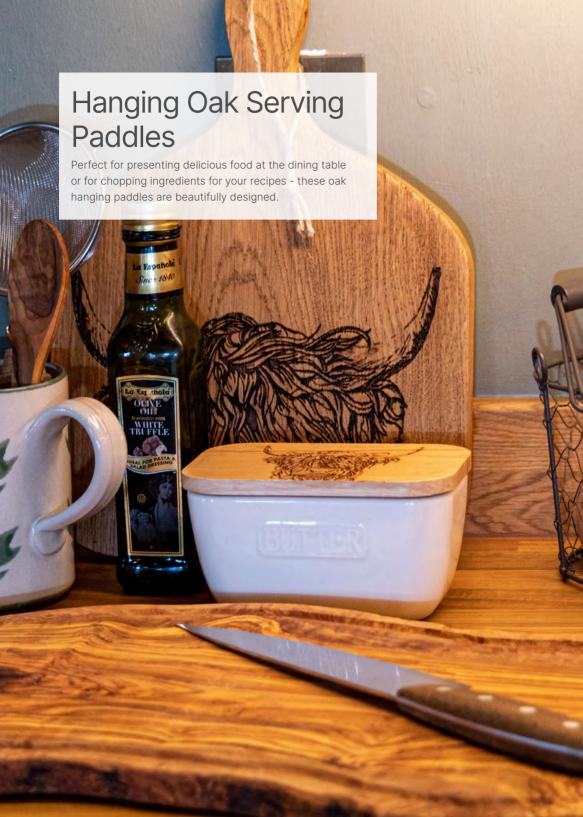

#### HANGING OAK PADDLES

SMALL

11.8" x 5.9" x 0.8" \$27.50

MEDIUM

13.8" x 9.8" x 0.8" \$32.50

STAG PRINCE SMALL - JS/SO/HPS/STP STAG PRINCE MEDIUM - JS/SO/HPM/STP

HIGHLAND COW SMALL - JS/SO/HPS/HC HIGHLAND COW MEDIUM - JS/SO/HPM/HC

PHEASANT SMALL - JS/SO/HPS/PH
PHEASANT MEDIUM - JS/SO/HPM/PH