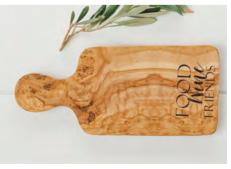

SNAPPER CHEESE BOARD NM/OLGB601/S 11" x 6" \$17.50

EAT, DRINK, LAUGH BOARD NM/OL039/EDL

15" x 9" \$22.50

FOOD WINE AND FRIENDS BOARD NM/OLGB601/FWF 11.8" x 6"

11.8" x 6