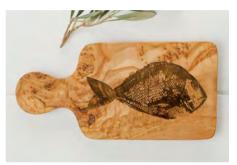

## MEDIUM SERVING PLATTERS 17.7" x 5.9" x 0.8" | \$30.00

FISH JS/SO/SP45/F

DAILY BREAD JS/SO/SP45/DB