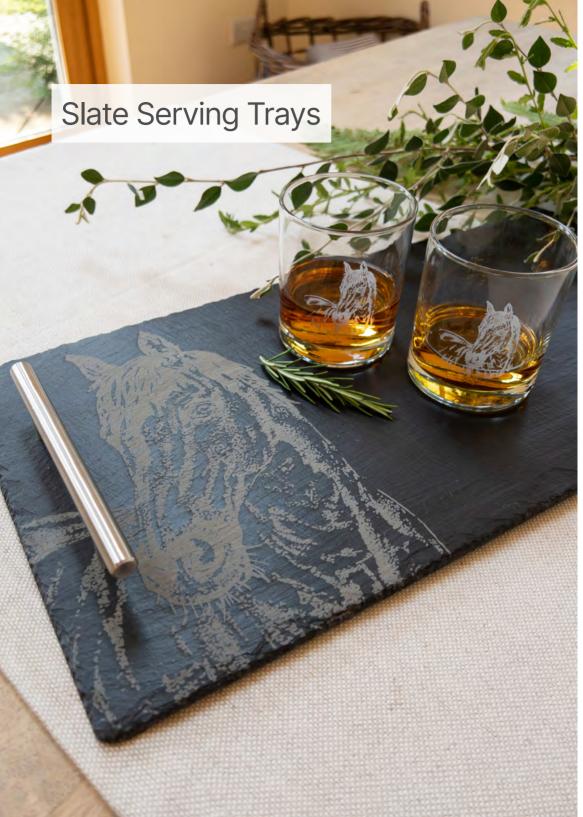

# SLATE SERVING TRAYS

Present your favourite appetisers, drinks, desserts or cheeses on our range of stylish slate serving trays.

SLATE SERVING TRAY - SMALL - ANTLER HANDLES

JS/ST/AS/B

16.5" x 5.9" \$30.00

# HORSE BARWARE

DRINKS SET JS/WSGS/H0 \$40.00

LEATHER HIP FLASK HORSE PORTRAIT JS/HF/HP 4.3" x 3.9" - 6oz \$19.00

**4 STEMLESS GLASSES - HORSE**JS/SG/HP

3.5"(Dia) x 4.3"(H) - 15.5oz
\$32.50

4 GLASS TUMBLERS - HORSE JS/GT/S4/HP 3.3"(Dia) x 3.7"(H) - 11.5oz \$32.50