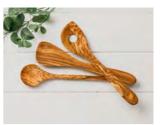

NM/OL891

Dish - 6.7" x 4.3" x 7.08"(h)

\$22.00

LARGE UTENSIL SET
NM/LARGEUTENSILSET
11.8" x 2.7" x 1.2"
\$12.50

SALAD SERVERS NM/OL007RGS 11.8" x 2.3" \$13.00

SALAD HANDS NM/OLGB507RGS 7.9" x 3.9" \$15.00

NAPKIN RING NM/OL103 1.9" (dia) x 1.2" \$6.00