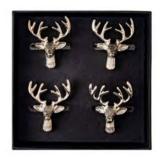

# COUNTRY ANIMAL & STAG ACCESSORIES

4 NAPKIN RINGS - STAG JS/NR/S 2.3" x 1.5" x 1.7"(Dia) \$27.50

3 CHEESE KNIVES - STAG JS/S/CKS/B Varied 6.6" - 7.1" \$27.50

3 CHEESE KNIVES - HIGHLAND COW JS/HC/CKS/B Varied 6.6" - 7.1" \$27.50