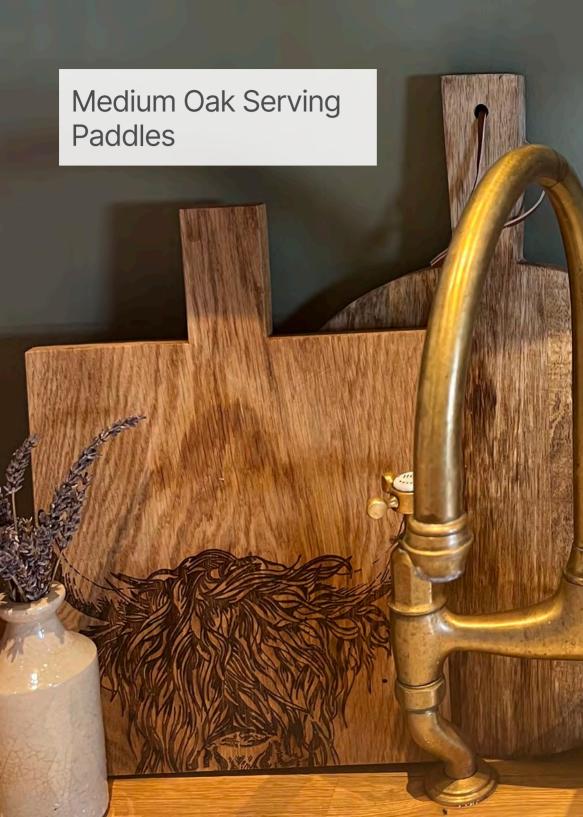

#### MEDIUM OAK SERVING PADDLES 13.8" x 9.8" x 0.8" \$32.50

MONARCH STAG JS/SO/OPM/MS

STAG PRINCE JS/SO/OPM/SP

HIGHLAND COW JS/SO/OPM/HC

PHEASANT JS/SO/OPM/PH

BEE JS/SO/OPM/B

HORSE PORTRAIT
JS/SO/OPM/HP

JERSEY COW JS/SO/OPM/JC