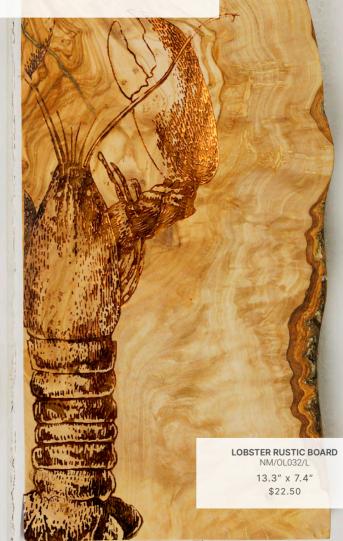

### LARGE SERVING PLATTERS 23.6" x 5.9" x 0.8" | \$35.00

LOBSTER JS/SO/SP60/L

SALMON JS/SO/SP60/S