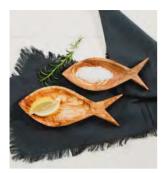

#### **OLIVE WOOD BOWLS**

**2 FISH SHAPED BOWLS**NM/OL899
SmI 4.7" x 3.1" / Lrg 5.9" x 3.9"
\$20.00

NM/OL898 14" x 8" x 2" (h) \$35.00

HEART BOWL NM/OL897 8.2" x 7.9" x 1.2"(h) \$15.00

ANTIPASTI SERVING BOWL