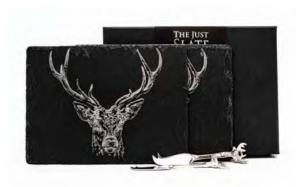

#### OAK CHEESE BOARD & KNIFE GIFT SETS

6 stunning hand crafted oak cheese board and copper cheese knife gift sets.

Each set comes complete with a high quality grey gift box for that extra special gifting touch.

Cheese Board 11.8" x 7.8" x 0.8" / Knife 7.5" \$32.50

STAG OAK CHEESE BOARD & KNIFE SET JS/SO/CBK/S

HIGHLAND COW OAK CHEESE BOARD & KNIFE SET

JS/SO/CBK/HC

PHEASANT OAK CHEESE BOARD & KNIFE SET JS/SO/CBK/P