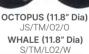

OCTOPUS (11.8" Dia) JS/CB/O/O

WHALE (11.8" Dia) JS/CB/O/W

ANTIPASTI JS/CB/R/A

CONTEMPORARY THISTLE JS/CB/R/CT

THISTLE JS/CB/R/T