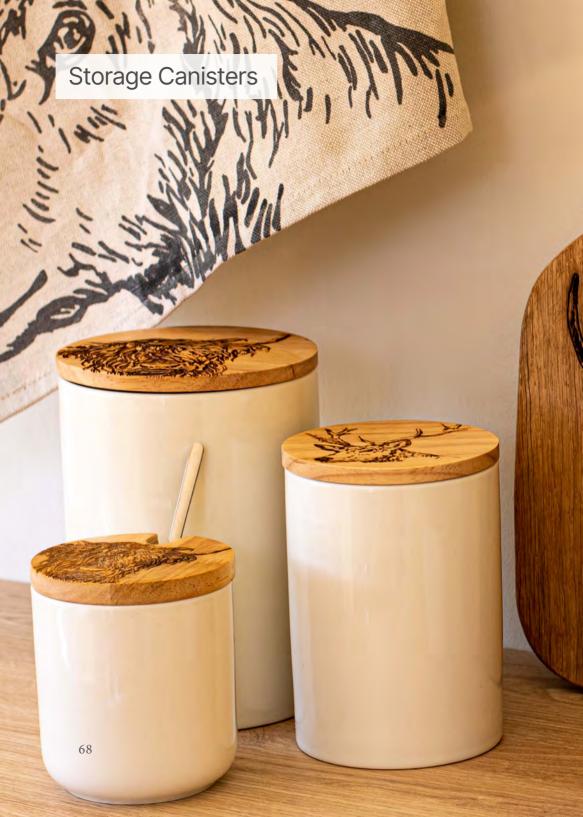

# STORAGE CANISTERS

Make a stylish country statement on your kitchen worktop with our oak and ceramic storage jars. Perfect for storing tea, coffee and sugar or even biscuits or baking ingredients.

Small - 3.5"(Dia) x 5.1"(H) \$16.00 Medium - 4.5"(Dia) x 6.3"(H) \$21.00

STAG MEDIUM - JS/SO/SJ/MS SMALL - J-S/SO/SJ/SS

PHEASANT MEDIUM - JS/SO/SJ/MPH SMALL - J-S/SO/SJ/SPH

HIGHLAND COW
MEDIUM - JS/SO/SJ/MHC
SMALL - J-S/SO/SJ/SHC

KISSING HARE
MEDIUM - JS/SO/SJ/MKH
SMALL - J-S/SO/SJ/SKH

BEE
MEDIUM - JS/SO/SJ/MB
SMALL - J-S/SO/SJ/SB