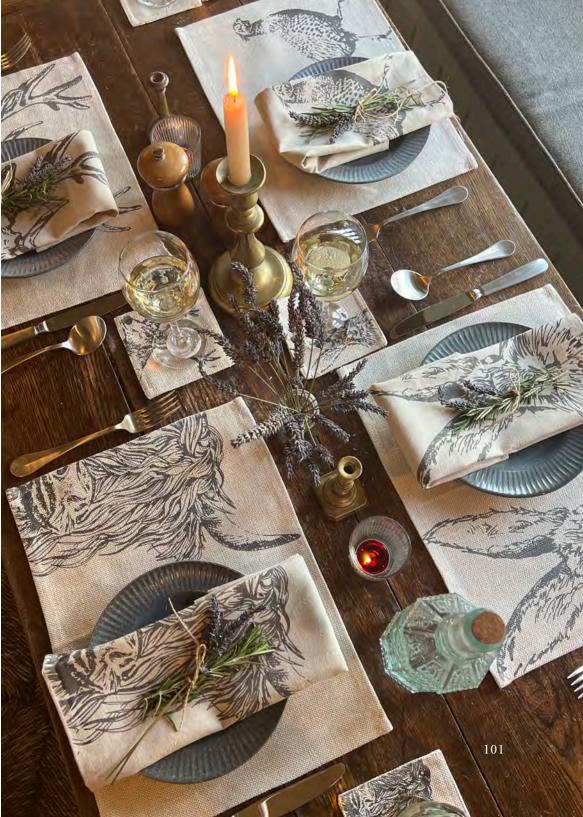

# THE LINEN TABLE

Woven in Scotland.

Our collection of linen homeware is woven using traditional techniques.

Inspiration

Taking inspiration from the Scottish countryside, intricate line drawings are screen printed onto our linen products to make distinctive linen homeware that is perfect for any occasion.

#### LINEN NAPKINS (SETS OF 4)

15.7" x 15.7"

STAG LT/N4/S

HORSE LT/N4/HP

BEE LT/N4/B

#### LINEN COASTERS (SETS OF 4) 4.3" x 4.3" \$12.50

**COUNTRY ANIMALS** LT/C4/CA

STAG LT/C4/S

HIGHLAND COW LT/C4/HC

BEE LT/C4/B

**PHEASANT** 

LT/C4/P

HORSE LT/C4/HP

HARE LT/C4/H

LINEN PLACE MATS (SETS OF 2) 15.7" x 11.8" \$22.50

STAG LT/TM2/S

HIGHLAND COW LT/TM2/HC

PHEASANT LT/TM2/PH

HORSE LT/TM2/HP

HARE LT/TM2/H

BEE LT/TM2/B

55" x 19.6" \$25.00

STAG LT/TR/S

HIGHLAND COW LT/TR/HC

PHEASANT LT/TR/PH

HORSE LT/TR/HP

HARE LT/TR/H

BEE LT/TR/BEE