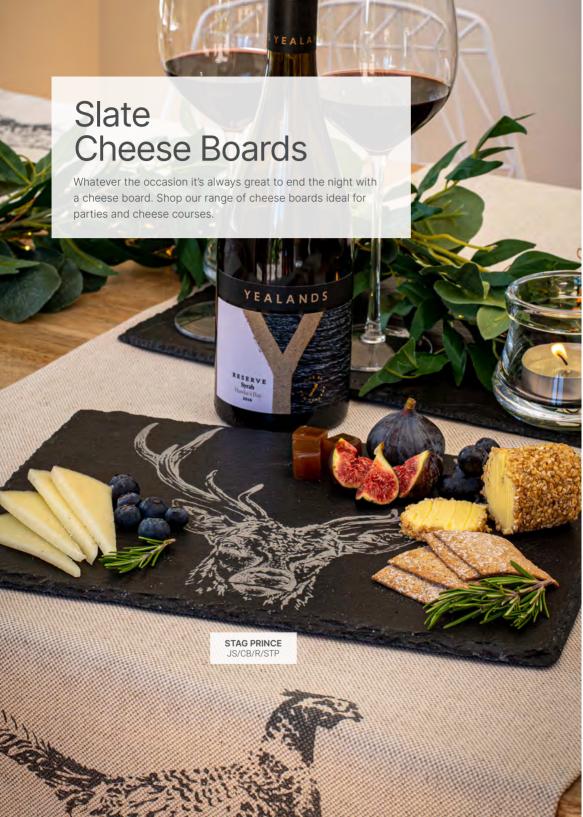

# SLATE CHEESE BOARDS 13.7" x 9.8" \$21.00

HIGHLAND COW JS/CB/R/HC

STAG JS/CB/R/S

HORSE PORTRAIT JS/CB/R/HP

PHEASANT JS/CB/R/PH

HARE JS/CB/R/H

BEE JS/CB/R/BEE

KISSING HARE JS/CB/R/KH

KISSING COWS JS/CB/R/KC

# SLATE CHEESE BOARDS 13.7" x 9.8" \$21.00

QUACKING DUCKS JS/CB/R/QD

COCKAPOO JS/CB/R/CP

LABRADOR JS/CB/R/LAB

SPANIEL JS/CB/R/SP

DACHSHUND JS/CB/R/DH

COCKER SPANIEL JS/CB/R/CS

SNAPPER JS/CB/R/SN