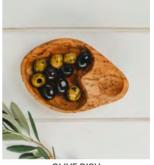

#### OLIVE WOOD BOWLS

From small olive wood dipping bowls and antipasti servers to our stylish elongated bread holders we have a wide range of olive wood serving bowls to choose from.

OLIVE WOOD DIPPING BOWL - 3.5" NM/OL145 3.5" (dia) x 1" (h) \$5.00

#### OLIVE WOOD UTENSILS & ACCESSORIES

Shop our rustic and traditional olive wood kitchen utensils and accessories. Olive wood is a strong and durable wood which means you can enjoy using these high quality utensils for years to come!