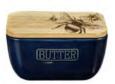

# OAK & CERAMIC BUTTER DISHES 5.7" x 3.5" x 3.1"(H) \$15.00

STAG PRINCE - WHITE JS/SO/BD/W/SP

STAG PRINCE - BLUE JS/SO/BD/B/SP

STAG - WHITE JS/SO/BD/W/S

STAG - BLUE JS/SO/BD/B/S

JS/SO/BD/W/HC

HIGHLAND COW - WHITE HIGHILAND COW - BLUE JS/SO/BD/B/HC